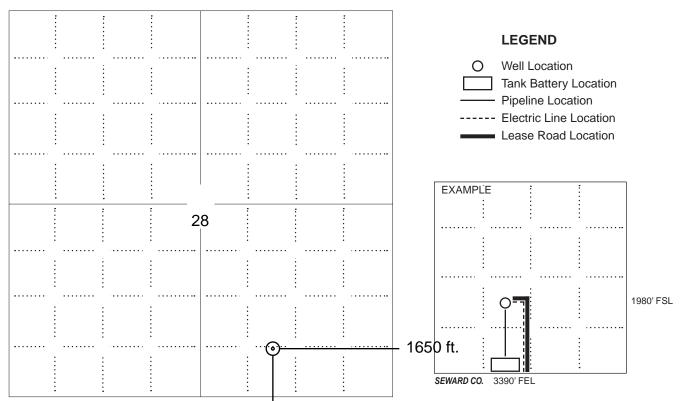

### IN ALL CASES PLOT THE INTENDED WELL ON THE PLAT BELOW

In all cases, please fully complete this side of the form. Include items 1 through 5 at the bottom of this page.

| Operator:                             | Location of Well: County:                                                                            |
|---------------------------------------|------------------------------------------------------------------------------------------------------|
| Lease:                                | feet from N / S Line of Section                                                                      |
| Well Number:                          | feet from E / W Line of Section                                                                      |
| Field:                                | SecTwpS. R 🔲 E 🔲 W                                                                                   |
| Number of Acres attributable to well: | Is Section: Regular or Irregular                                                                     |
|                                       | If Section is Irregular, locate well from nearest corner boundary.  Section corner used: NE NW SE SW |

#### **PLAT**

Show location of the well. Show footage to the nearest lease or unit boundary line. Show the predicted locations of lease roads, tank batteries, pipelines and electrical lines, as required by the Kansas Surface Owner Notice Act (House Bill 2032).

You may attach a separate plat if desired.

NOTE: In all cases locate the spot of the proposed drilling locaton.

#### 660 ft.

## In plotting the proposed location of the well, you must show:

- 1. The manner in which you are using the depicted plat by identifying section lines, i.e. 1 section, 1 section with 8 surrounding sections, 4 sections, etc.
- 2. The distance of the proposed drilling location from the south / north and east / west outside section lines.
- 3. The distance to the nearest lease or unit boundary line (in footage).
- 4. If proposed location is located within a prorated or spaced field a certificate of acreage attribution plat must be attached: (C0-7 for oil wells; CG-8 for gas wells).
- 5. The predicted locations of lease roads, tank batteries, pipelines, and electrical lines.