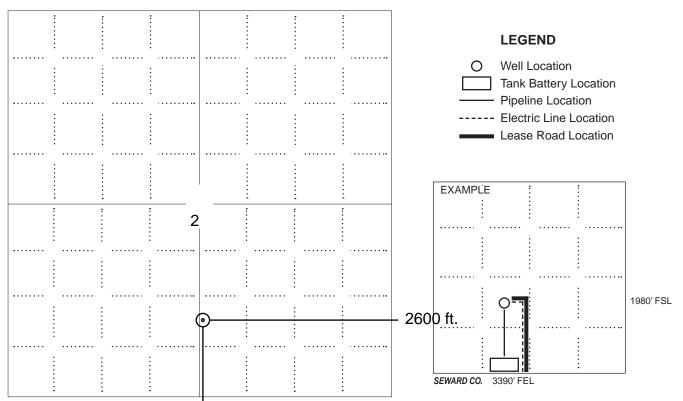

|  |  |  |  |
| Field:                                | Sec Twp S. R                                                                                         |  |  |  |  |
| Number of Acres attributable to well: | Is Section: Regular or Irregular                                                                     |  |  |  |  |
|                                       | If Section is Irregular, locate well from nearest corner boundary.  Section corner used: NE NW SE SW |  |  |  |  |

#### **PLAT**

Show location of the well. Show footage to the nearest lease or unit boundary line. Show the predicted locations of lease roads, tank batteries, pipelines and electrical lines, as required by the Kansas Surface Owner Notice Act (House Bill 2032).

You may attach a separate plat if desired.



NOTE: In all cases locate the spot of the proposed drilling locaton.

#### 1050 ft.

#### In plotting the proposed location of the well, you must show:

- 1. The manner in which you are using the depicted plat by identifying section lines, i.e. 1 section, 1 section with 8 surrounding sections, 4 sections, etc.
- 2. The distance of the proposed drilling location from the south / north and east / west outside section lines.
- 3. The distance to the nearest lease or unit boundary line (in footage).
- 4. If proposed location is located within a prorated or spaced field a certificate of acreage attribution plat must be attached: (C0-7 for oil wells; CG-8 for gas wells).
- 5. The predicted locations of lease roads, tank batteries, pipelines, and electrical lines.



# Kansas Corporation Commis