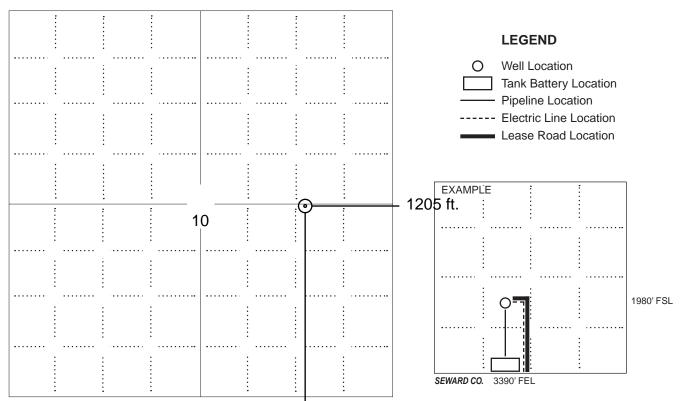

|
| Field:                                | Sec Twp S. R                                                                                         |
| Number of Acres attributable to well: | Is Section: Regular or Irregular                                                                     |
|                                       | If Section is Irregular, locate well from nearest corner boundary.  Section corner used: NE NW SE SW |

#### **PLAT**

Show location of the well. Show footage to the nearest lease or unit boundary line. Show the predicted locations of lease roads, tank batteries, pipelines and electrical lines, as required by the Kansas Surface Owner Notice Act (House Bill 2032).

You may attach a separate plat if desired.



NOTE: In all cases locate the spot of the proposed drilling locaton.

2608 ft.

#### In plotting the proposed location of the well, you must show:

- 1. The manner in which you are using the depicted plat by identifying section lines, i.e. 1 section, 1 section with 8 surrounding sections, 4 sections, etc.
- 2. The distance of the proposed drilling location from the south / north and east / west outside section lines.
- 3. The distance to the nearest lease or unit boundary line (in footage).
- 4. If proposed location is located within a prorated or spaced field a certificate of acreage attribution plat must be attached: (C0-7 for oil wells; CG-8 for gas wells).
- 5. The predicted locations of lease roads, tank batteries, pipelines, and electrical lines.



### Kansas Corporation Commissio