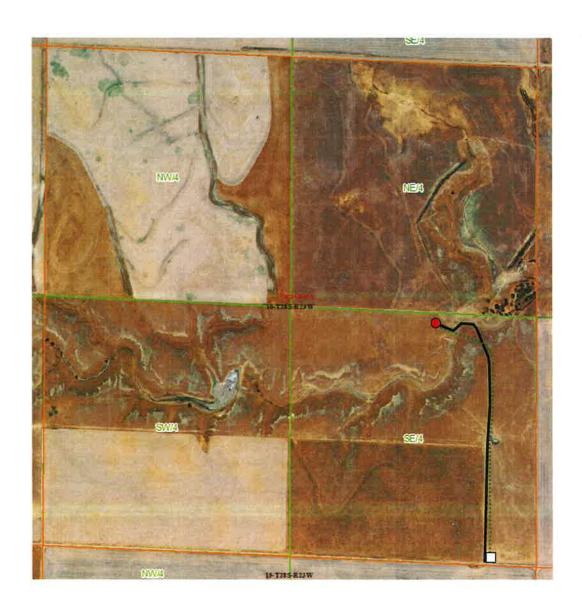

orrect to                                                                                                                                                              | the best of my knowledge and belief.                                                                                                                                                                |
| Date: 5/8/2013 Signature of Operator or Agent:                                                                                                                                                                                        | Lagher Title: Geologist                                                                                                                                                                             |



Lease Rd

Lead line

**Electrical Line** 

Tank Battery

**Vincent Oil Corporation** 

**Location Plat:** Sanko Farms #1-10 **Preliminary Non-Binding Estimate for:** 

Lease Road, Lead line, Tank Battery and

**Electrical line** 





OIL FIELD SURVEYORS

### BOX 8604 - PRATT, KS 67124 (620) 672-6491

424132 INVOICE NO.

| VINCENT         | OIL OPERATOR                                                          | 1-10<br>NO. | SANKO                   |                 |
|-----------------|-----------------------------------------------------------------------|-------------|-------------------------|-----------------|
| Ford            | 10 28s 23w                                                            | 2369'       | FSL & 1110 FEL of Sec   |                 |
| ,<br>N          | VINCE