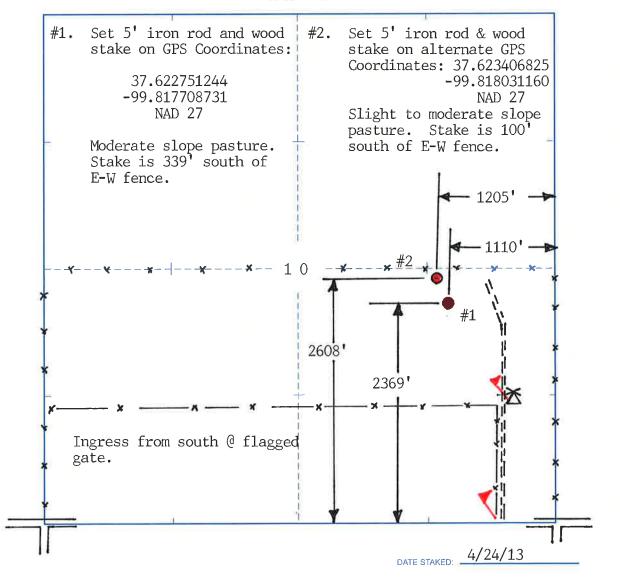

672-6491

424132 INVOICE NO.

| VINCENT         | OIL OPERATOR                                                          | 1-10<br>NO. | SANKO                   |                 |
|-----------------|-----------------------------------------------------------------------|-------------|-------------------------|-----------------|
| Ford            | 10 28s 23w                                                            | 2369'       | FSL & 1110 FEL of Sec   |                 |
| ,<br>N          | VINCENT OIL CORP.<br>155 N Market St.<br>Ste 700<br>Wichita, KS 67202 |             | Alternate Elevation = 2 | 450 <b>'</b> GR |
| ALITHORIZED BY: | MLK                                                                   |             |                         |                 |

SCALE: 1" = 1000'





| Kans Okla Colo.  OIL AIND GAS LEASE