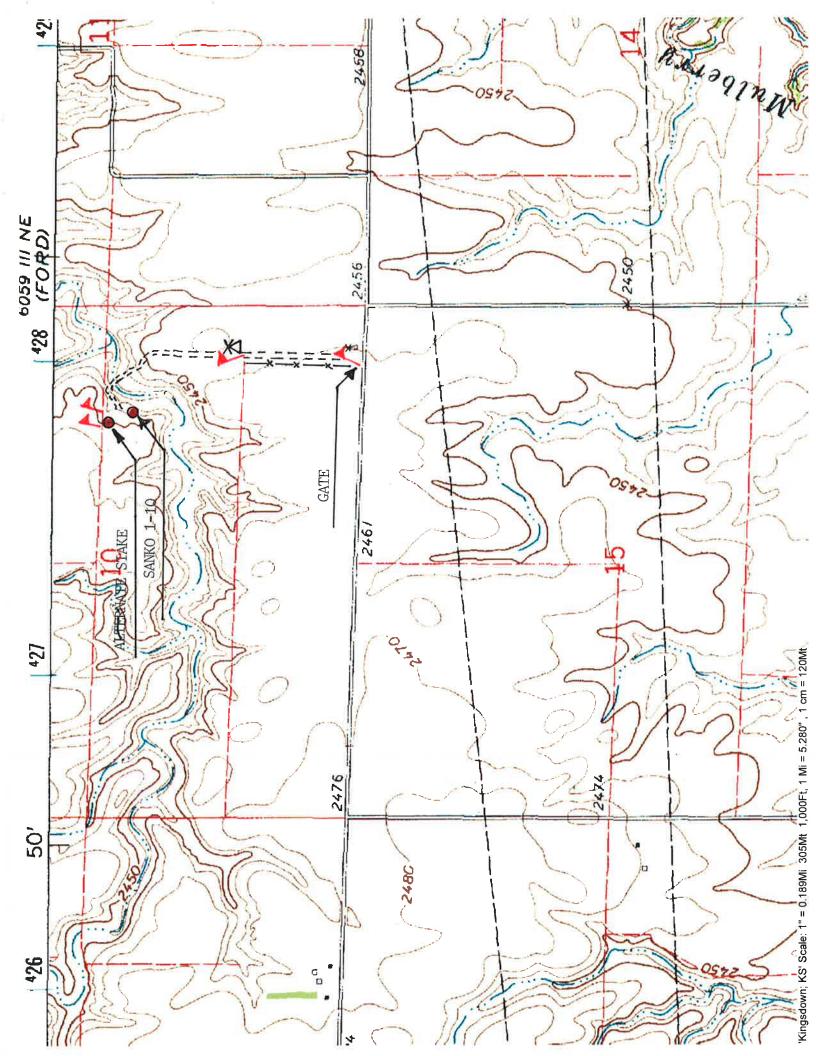

2-6491

424132 INVOICE NO.

| VINCENT         | OIL OPERATOR                                                          | 1-10<br>NO. | SANKO                   |                 |
|-----------------|-----------------------------------------------------------------------|-------------|-------------------------|-----------------|
| Ford            | 10 28s 23w                                                            | 2369'       | FSL & 1110 FEL of Sec   |                 |
| ,<br>N          | VINCENT OIL CORP.<br>155 N Market St.<br>Ste 700<br>Wichita, KS 67202 |             | Alternate Elevation = 2 | 450 <b>'</b> GR |
| ALITHORIZED BY: | MLK                                                                   |             |                         |                 |

SCALE: 1" = 1000'





| Kans Okla Colo.  OIL AIND GAS LEASE