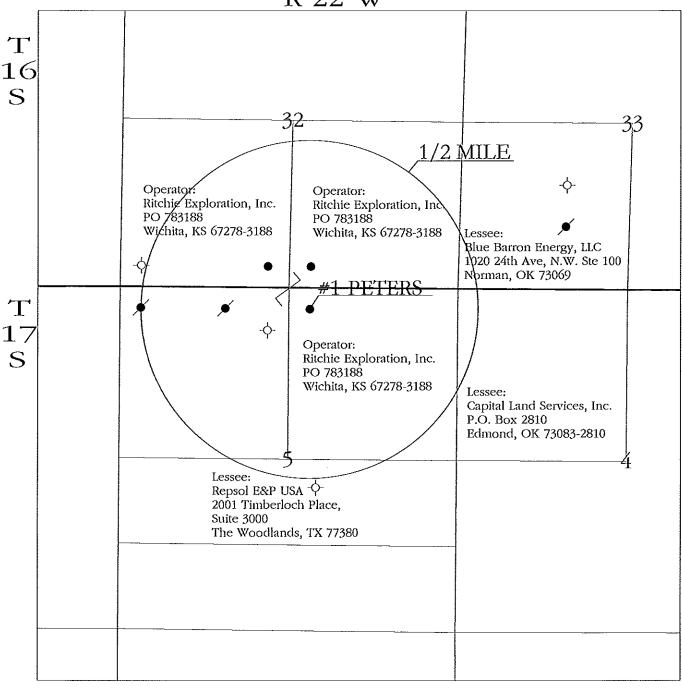

#### APPLICATION FOR COMMINGLING OF Commingling ID #\_ PRODUCTION (K.A.R. 82-3-123) OR FLUIDS (K.A.R. 82-3-123a)

| OPERATOR: License #                                                                                                                                                                                                                                                  | API No. 15                                            |                                 |                                          |
|----------------------------------------------------------------------------------------------------------------------------------------------------------------------------------------------------------------------------------------------------------------------|-------------------------------------------------------|---------------------------------|------------------------------------------|
| Name:                                                                                                                                                                                                                                                                | Spot Description:                                     |                                 |                                          |
| Address 1:                                                                                                                                                                                                                                                           |                                                       | Sec Twp                         | S. R                                     |
| Address 2:                                                                                                                                                                                                                                                           |                                                       | Feet from N                     | North / South Line of Section            |
| City: State: Zip:                                                                                                                                                                                                                                                    | ·                                                     | Feet from E                     | East / West Line of Section              |
| Contact Person:                                                                                                                                                                                                                                                      | County:                                               |                                 |                                          |
| Phone: ()                                                                                                                                                                                                                                                            | Lease Name:                                           | W                               | ell #:                                   |
| _                                                                                                                                                                                                                                                                    |                                                       |                                 |                                          |
| Name and upper and lower limit of each production in                                                                                                                                                                                                                 | ŭ                                                     |                                 |                                          |
| Formation:                                                                                                                                                                                                                                                           | (Perfs)                                               | ):                              |                                          |
| 2. Estimated amount of fluid production to be commingle                                                                                                                                                                                                              | ad from each interval:                                |                                 |                                          |
| Formation:                                                                                                                                                                                                                                                           |                                                       | MCEDD:                          | BWPD:                                    |
| Formation:                                                                                                                                                                                                                                                           |                                                       |                                 | BWPD:                                    |
| Formation:                                                                                                                                                                                                                                                           |                                                       |                                 | BWPD:                                    |
|                                                                                                                                                                                                                                                                      |                                                       | -                               |                                          |
| Formation:                                                                                                                                                                                                                                                           |                                                       |                                 | BWPD:                                    |
| Formation:                                                                                                                                                                                                                                                           | BOPD:                                                 | MCFPD:                          | BWPD:                                    |
| Plat map showing the location of the subject well, all of the subject well, and for each well the names and address.                                                                                                                                                 |                                                       | •                               | ases within a 1/2 mile radius of         |
| 4. Signed certificate showing service of the application a                                                                                                                                                                                                           | and affidavit of publication as requi                 | red in K.A.R. 82-3-135a.        |                                          |
| For Commingling of PRODUCTION ONLY, include the follow                                                                                                                                                                                                               | ving:                                                 |                                 |                                          |
| 5. Wireline log of subject well. Previously Filed with ACC                                                                                                                                                                                                           | D-1: ☐ Yes ☐ No                                       |                                 |                                          |
| 6. Complete Form ACO-1 (Well Completion form) for the                                                                                                                                                                                                                | subject well.                                         |                                 |                                          |
|                                                                                                                                                                                                                                                                      |                                                       |                                 |                                          |
| For Commingling of FLUIDS ONLY, include the following:                                                                                                                                                                                                               |                                                       |                                 |                                          |
| 7. Well construction diagram of subject well.                                                                                                                                                                                                                        |                                                       |                                 |                                          |
| Any available water chemistry data demonstrating the                                                                                                                                                                                                                 | compatibility of the fluids to be co                  | mmingled.                       |                                          |
| AFFIDAVIT: I am the affiant and hereby certify that to the be current information, knowledge and personal belief, this request mingling is true and proper and I have no information or knowledge is inconsistent with the information supplied in this application. | for com-                                              | Submitted Electro               | nically                                  |
| KCC Office Use Only                                                                                                                                                                                                                                                  | Protests may be filed by a                            | any party having a valid intere | est in the application. Protests must be |
| ☐ Denied ☐ Approved                                                                                                                                                                                                                                                  | in writing and comply with the notice of application. | n K.A.R. 82-3-135b and must     | be filed wihin 15 days of publication of |

# Operator, Lessee or Unleased Mineral Owner within a 1/2 mile radius of Ritchie Exploration, Inc.'s

# **#1 Peters** 330' FNL & 2310' FEL Section 5-17S-22W Ness Co., KS

## Township 16 South, Range 22 West

SW/4 Sec. 32:

Ritchie Exploration, Inc.

Operator: #1 Musselman

P.O. Box 783188

Wichita, KS 67278-3188

SE/4

Ritchie Exploration, Inc.

Operator: #2 Klitzke 5B-32D

Sec. 33:

SW/4

Blue Baron Energy, LLC 1020 24<sup>th</sup> Ave. N.W., Ste. 100

Norman, OK 73069

Lessee

### Township 17 South, Range 22 West

Sec. 4:

NW/4

Capital Land Services, Inc.

Lessee

P.O. Box 2810

Edmond, OK 73083-2810

Sec. 5:

NW/4

Ritchie Exploration, Inc.

Operator: #2 Klitzke 5B-32D

NE/4

Ritchie Exploration, Inc.

Operator: #1 Peters

N/2S/2

Repsol E&P USA

Lessee

2001 Timberloch Place, Suite 3000

The Woodlands, TX 77380