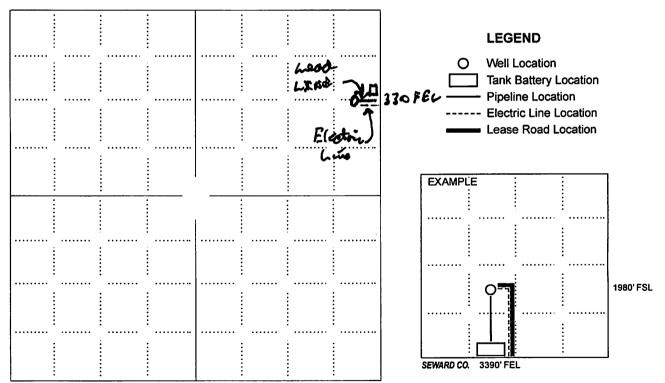

Well will not be drilled or Permit Expired Date: \_

Signature of Operator or Agent:

| For KCC    | Use:   |  |
|------------|--------|--|
| Effective  | Date:  |  |
| District # | :      |  |
| SGA?       | Yes No |  |