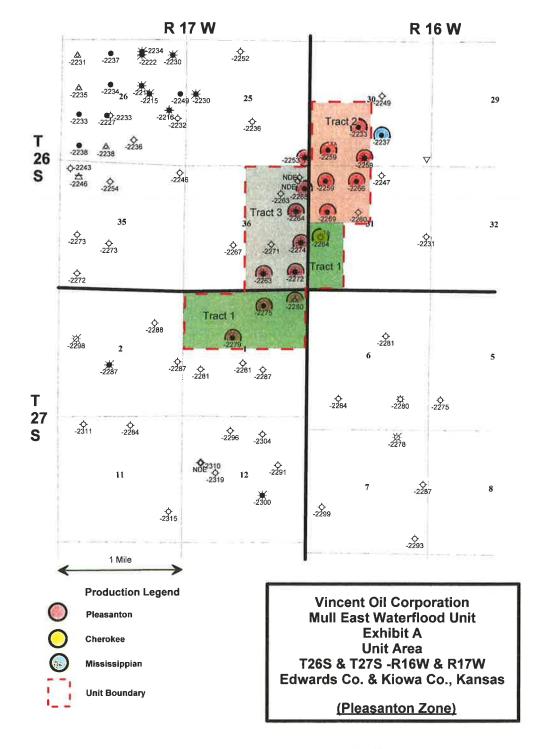

## **TEMPORARY ABANDONMENT WELL APPLICATION**

| OPERATOR: License#          |                              |                |             |         | API No. 15-                                                  |                  |             |               |           |    |               |
|-----------------------------|------------------------------|----------------|-------------|---------|--------------------------------------------------------------|------------------|-------------|---------------|-----------|----|---------------|
| Name:                       |                              |                |             |         | Spot Description:                                            |                  |             |               |           |    |               |
| Address 1:                  |                              |                |             |         |                                                              | Se               | ec          | Twp           | _ S. R.   |    | E W           |
| Address 2:                  |                              |                |             |         |                                                              |                  |             |               |           |    |               |
| City:                       | State:                       | Zip:           | +           |         |                                                              |                  |             |               |           |    |               |
| Contact Person:             |                              |                |             |         | GPS Location: Lat:, Long:, Long:<br>Datum: NAD27 NAD83 WGS84 |                  |             |               |           |    |               |
| Phone:()                    |                              |                |             |         |                                                              |                  |             |               |           | [  | GL KB         |
| Contact Person Email:       |                              |                |             |         | Lease Nam                                                    | ə:               |             |               | Well #:   |    |               |
| Field Contact Person:       |                              |                |             |         | ••••                                                         | check one) 🗌 (   |             |               |           |    |               |
| Field Contact Person Phone  | e:()                         |                |             |         | SWD Permit #: ENHR Permit #:                                 |                  |             |               |           |    |               |
|                             | ( )                          |                |             |         |                                                              | rage Permit #: _ |             |               | n:        |    |               |
|                             | Conductor                    | Surfac         | e           | Proc    | duction                                                      | Intermedia       | ate         | Liner         |           | Tu | ıbing         |
| Size                        |                              |                |             |         |                                                              |                  |             |               |           |    |               |
| Setting Depth               |                              |                |             |         |                                                              |                  |             |               |           |    |               |
| Amount of Cement            |                              |                |             |         |                                                              |                  |             |               |           |    |               |
| Top of Cement               |                              |                |             |         |                                                              |                  |             |               |           |    |               |
| Bottom of Cement            |                              |                |             |         |                                                              |                  |             |               |           |    |               |
| Casing Fluid Level from Su  | rface:                       |                | How Deter   | rmined? |                                                              |                  |             |               | Date      | ə: |               |
| Casing Squeeze(s):(top,     | to w                         | / S            | acks of cem | ent,    | to                                                           | (bottom) w / _   |             | sacks of cem  | ent. Dat  | e: |               |
| Do you have a valid Oil & G | as Lease? 🗌 Yes [            | No             |             |         |                                                              |                  |             |               |           |    |               |
| Depth and Type: Unk         | in Hole at                   | Tools in Hole  | at          | Cas     | ing Leaks:                                                   | Yes No           | Depth of ca | sing leak(s): |           |    |               |
| Type Completion:            | . I ALT. II Depth            | of: DV Tool:   | (dopth)     | w/      | sacks                                                        | of cement        | Port Collar | (dopth)       | _ w /     | sa | ack of cement |
| Packer Type:                |                              |                |             |         |                                                              |                  |             | (depui)       |           |    |               |
| Total Depth:                | Plug Back Depth:             |                |             | P       | Plug Back Method:                                            |                  |             |               |           |    |               |
| Geological Date:            |                              |                |             |         |                                                              |                  |             |               |           |    |               |
| Formation Name              | Formation Top Formation Base |                |             |         | Completion Information                                       |                  |             |               |           |    |               |
| 1                           | At:                          | to             | Feet        | Perfor  | ation Interval _                                             | to               | Feet or     | Open Hole I   | nterval_  | to | Feet          |
| 2                           | At:                          | to             | Feet        | Perfor  | ation Interval -                                             | to               | Feet or     | Open Hole I   | nterval _ | to | Feet          |
| UNDED BENALTY OF DEE        | IIIDVI LEDEDV ATT            | E OT TU AT TUE |             |         |                                                              |                  |             |               | EET OF    |    |               |