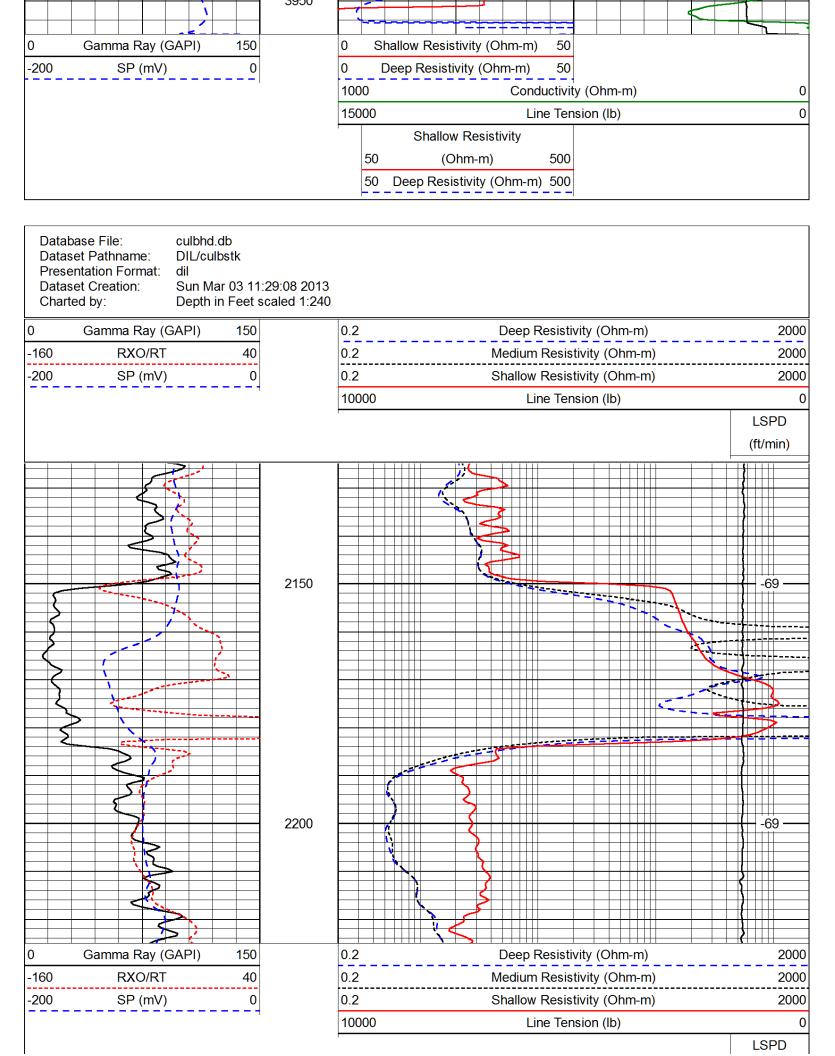

| Database File <sup>.</sup> | culbhd db                  |
|----------------------------|----------------------------|
|                            |                            |
| Dataset Pathname:          | DIL/culbstk                |
| Presentation Format:       | dil2in                     |
| Dataset Creation:          | Sun Mar 03 11:29:08 2013   |
| Charted by:                | Depth in Feet scaled 1.600 |