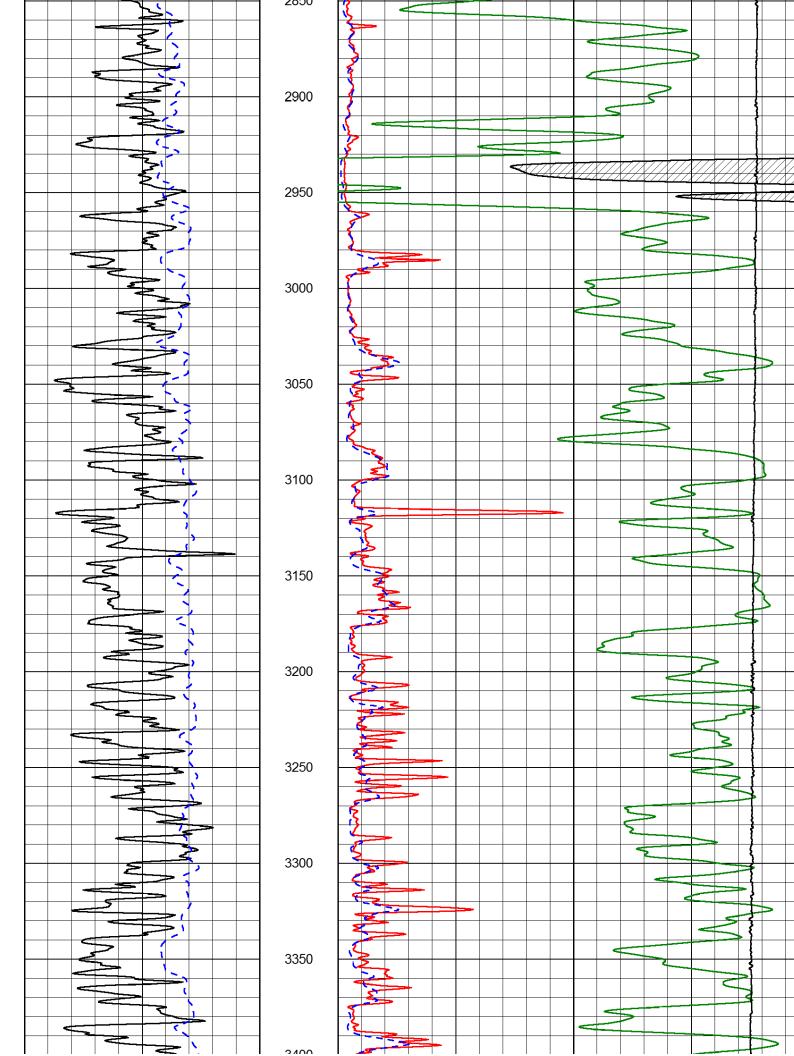

# Perforations And Bridge Plug Sets

| Perforation Top | Perforation Base | Formation  | Bridge Plug Depth |
|-----------------|------------------|------------|-------------------|
|                 |                  | LKC H zone |                   |

| 9-20,963-00-01                                                 | Pioneer Energy Services | Culbreath C<br>Minium No.<br>Wildcat<br>Sheridan              | Dual Induc<br>Gas Comp<br>4 OWWO        | tion Log<br>any, Inc.<br>Kansas                    | 2.                                                                                               |  |
|----------------------------------------------------------------|-------------------------|---------------------------------------------------------------|-----------------------------------------|----------------------------------------------------|--------------------------------------------------------------------------------------------------|--|
| 15-179-                                                        | Location<br>Sec: 4      | E2 NE NW SW<br>2310' FSL & 1040' FWL<br><sup>Twp:</sup> 9 S R | / SW<br>)40' FWL<br>Rge: 26 W           | Other Services<br>CDL/CNL<br>MEL/BHCS<br>Elevation | rt, be liable or re<br>ors, agents or en<br>current Price Sch<br>-Tech, Inc.<br>3<br>. to 70 S R |  |
| Permanent Datum<br>Log Measured From<br>Drilling Measured From | m<br>From               | Ground Level<br>Kelly Bushing<br>Kelly Bushing                | Elevation 2558<br>Ft. Above Perm. Datum | K.B. 2567<br>D.F.<br>G.L. 2558                     | e on our pa<br>of our office<br>t out in our office<br>iments<br>iments<br>525-3858<br>ter, KS   |  |
| Run Number                                                     |                         | One                                                           |                                         |                                                    | igen<br>yany<br>ns s<br><u>Cor</u><br>r u:<br>5) (<br>tuir                                       |  |
| Depth Driller                                                  |                         | 3960                                                          |                                         |                                                    | neg<br>de b<br>nditio<br>u fc<br>(78<br>(78                                                      |  |
| Bottom Logged Interval                                         | d Interval              | 3961                                                          |                                         |                                                    | villful<br>n ma<br>d cor<br>yO                                                                   |  |
| Top Log Interva                                                | <u>a</u>                | 200 R S S S S S S S S S S S S S S S S S S                     |                                         |                                                    | es or<br>Ins ar<br>ank                                                                           |  |
| Casing Logger                                                  |                         | 209                                                           |                                         |                                                    | gro<br>erpr<br>I teri                                                                            |  |
| Bit Size<br>Type Fluid in Hole                                 | lole                    | 7.875<br>Chemical                                             |                                         |                                                    | ase of<br>any ini<br>enera                                                                       |  |
| Salinity,ppm CL                                                |                         | 1000                                                          |                                         |                                                    | the c<br>from a                                                                                  |  |
| pH / Fluid Loss                                                | S                       | 11.0 7.6                                                      | 0, 5                                    |                                                    | ept in                                                                                           |  |
| rce of San                                                     | ple                     | lowline                                                       |                                         |                                                    | exce                                                                                             |  |
| Rm @ Meas                                                      | Temp                    | 98                                                            |                                         |                                                    | not,                                                                                             |  |
| Rmc @ Meas.                                                    | . Temp                  | .12 (W 30                                                     |                                         |                                                    | shall r                                                                                          |  |
| of Rmf                                                         | / Rmc                   | Charts                                                        |                                         |                                                    | wes                                                                                              |  |
| Rm @ BHT                                                       |                         | .08 @ 116                                                     | 6                                       |                                                    | are<br>and v                                                                                     |  |
| Uperating Rig Time<br>Max Rec. Temp. F                         | p. F                    | 5 Hours                                                       |                                         |                                                    | ion, a                                                                                           |  |
|                                                                | nber                    | 17                                                            |                                         |                                                    | reta <sup>.</sup><br>retat                                                                       |  |
| Location                                                       |                         | Hays                                                          |                                         |                                                    | terp<br>terpr                                                                                    |  |
| Kecorded By<br>Witnessed By                                    |                         | D. Martin<br>Harold Bellerive                                 | /e                                      |                                                    | All in<br>int                                                                                    |  |
| VVILLOUGH DY                                                   |                         |                                                               | č                                       |                                                    |                                                                                                  |  |