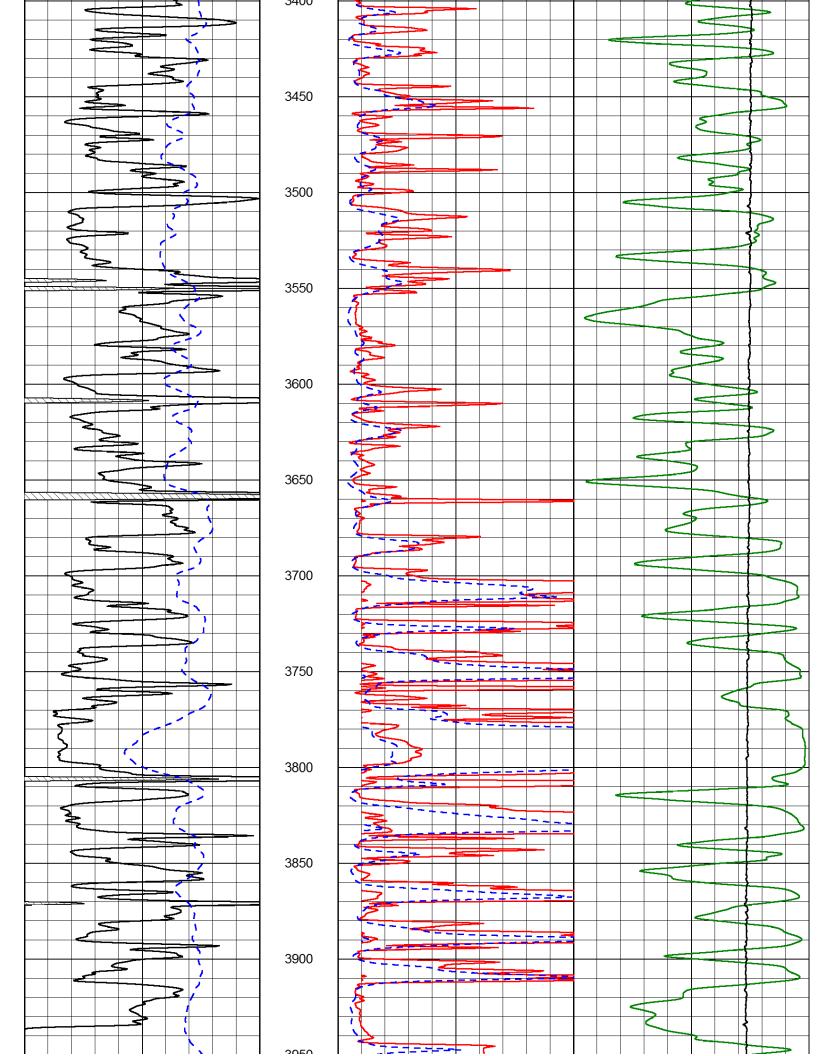

# Perforations And Bridge Plug Sets

| Perforation Top | Perforation Base | Formation  | Bridge Plug Depth |
|-----------------|------------------|------------|-------------------|
|                 |                  | LKC H zone |                   |

| 9-20,963-00-01                                                 | Pioneer Energy Services | Culbreath C<br>Minium No.<br>Wildcat<br>Sheridan              | Dual Induc<br>Gas Comp<br>4 OWWO        | tion Log<br>any, Inc.<br>Kansas                    | 2.                                                                                               |  |
|----------------------------------------------------------------|-------------------------|---------------------------------------------------------------|-----------------------------------------|----------------------------------------------------|--------------------------------------------------------------------------------------------------|--|
| 15-179-                                                        | Location<br>Sec: 4      | E2 NE NW SW<br>2310' FSL & 1040' FWL<br><sup>Twp:</sup> 9 S R | / SW<br>)40' FWL<br>Rge: 26 W           | Other Services<br>CDL/CNL<br>MEL/BHCS<br>Elevation | rt, be liable or re<br>ors, agents or en<br>current Price Sch<br>-Tech, Inc.<br>3<br>. to 70 S R |  |
| Permanent Datum<br>Log Measured From<br>Drilling Measured From | m<br>From               | Ground Level<br>Kelly Bushing<br>Kelly Bushing                | Elevation 2558<br>Ft. Above Perm. Datum | K.B. 2567<br>D.F.<br>G.L. 2558                     | e on our pa<br>of our office<br>t out in our office<br>iments<br>iments<br>525-3858<br>ter, KS   |  |
| Run Number                                                     |                         | One                                                           |                                         |                                                    | igen<br>yany<br>ns s<br><u>Cor</u><br>r u:<br>5) (<br>tuir                                       |  |
| Depth Driller                                                  |                         | 3960                                                          |                                         |                                                    | neg<br>de b<br>nditio<br>u fc<br>(78<br>(78                                                      |  |
| Bottom Logged Interval                                         | d Interval              | 3961                                                          |                                         |                                                    | villful<br>n ma<br>d cor<br>yO                                                                   |  |
| Top Log Interva                                                | <u>a</u>                | 200 R S S S S S S S S S S S S S S S S S S                     |                                         |                                                    | es or<br>Ins ar<br>ank                                                                           |  |
| Casing Logger                                                  |                         | 209                                                           |                                         |                                                    | gro<br>erpr<br>I teri                                                                            |  |
| Bit Size<br>Type Fluid in Hole                                 | lole                    | 7.875<br>Chemical                                             |                                         |                                                    | ase of<br>any ini<br>enera                                                                       |  |
| Salinity,ppm CL                                                |                         | 1000                                                          |                                         |                                                    | the c<br>from a                                                                                  |  |
| pH / Fluid Loss                                                | S                       | 11.0 7.6                                                      | 0, 5                                    |                                                    | ept in                                                                                           |  |
| rce of San                                                     | ple                     | lowline                                                       |                                         |                                                    | exce                                                                                             |  |
| Rm @ Meas                                                      | Temp                    | 98                                                            |                                         |                                                    | not,                                                                                             |  |
| Rmc @ Meas.                                                    | . Temp                  | .12 (W 30                                                     |                                         |                                                    | shall r                                                                                          |  |
| of Rmf                                                         | / Rmc                   | Charts                                                        |                                         |                                                    | wes                                                                                              |  |
| Rm @ BHT                                                       |                         | .08 @ 116                                                     | 6                                       |                                                    | are<br>and v                                                                                     |  |
| Uperating Rig Time<br>Max Rec. Temp. F                         | p. F                    | 5 Hours                                                       |                                         |                                                    | ion, a                                                                                           |  |
|                                                                | nber                    | 17                                                            |                                         |                                                    | reta <sup>.</sup><br>retat                                                                       |  |
| Location                                                       |                         | Hays                                                          |                                         |                                                    | terp<br>terpr                                                                                    |  |
| Kecorded By<br>Witnessed By                                    |                         | D. Martin<br>Harold Bellerive                                 | /e                                      |                                                    | All in<br>int                                                                                    |  |
| VVILLOUGH DY                                                   |                         |                                                               | č                                       |                                                    |                                                                                                  |  |