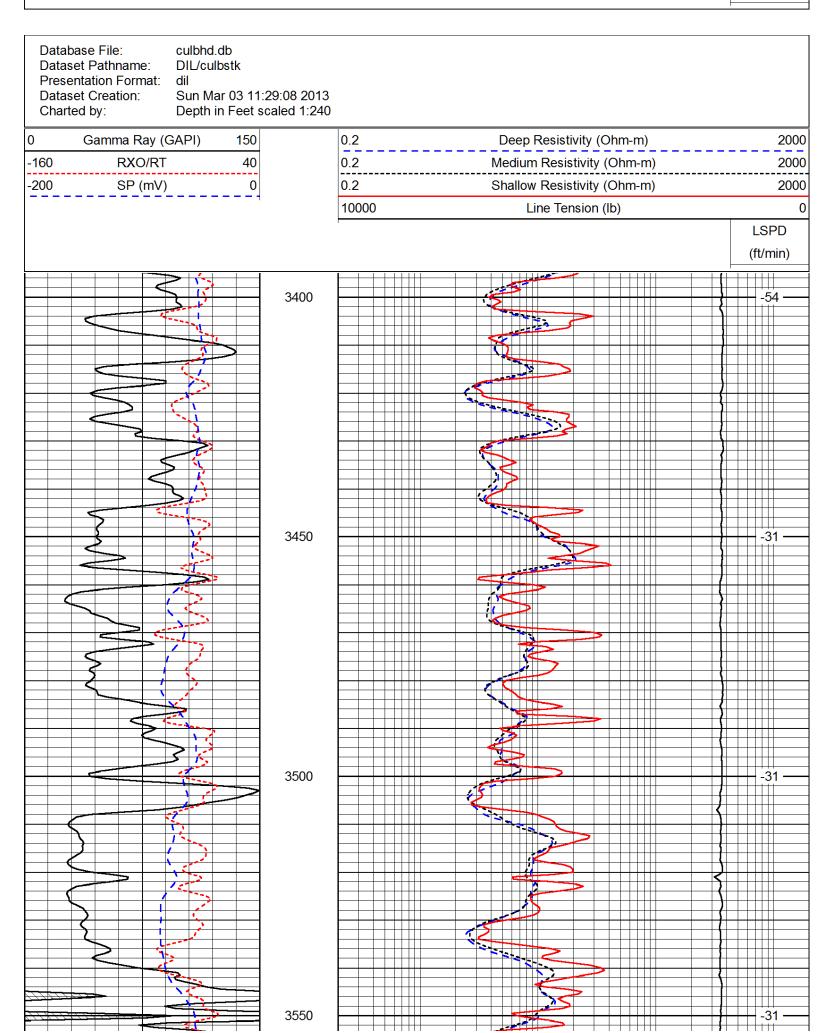

| Database File <sup>.</sup> | culbhd db                  |
|----------------------------|----------------------------|
|                            |                            |
| Dataset Pathname:          | DIL/culbstk                |
| Presentation Format:       | dil2in                     |
| Dataset Creation:          | Sun Mar 03 11:29:08 2013   |
| Charted by:                | Depth in Feet scaled 1.600 |