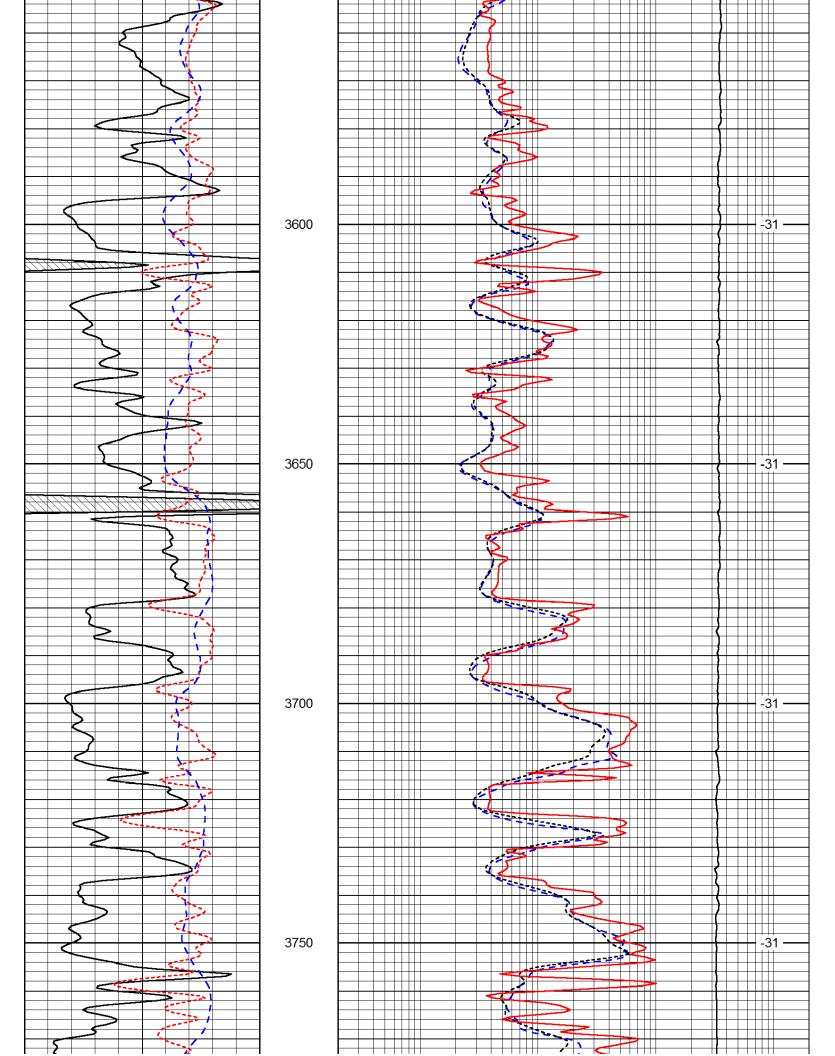

| Database File <sup>.</sup> | culbhd db                  |
|----------------------------|----------------------------|
|                            |                            |
| Dataset Pathname:          | DIL/culbstk                |
| Presentation Format:       | dil2in                     |
| Dataset Creation:          | Sun Mar 03 11:29:08 2013   |
| Charted by:                | Depth in Feet scaled 1.600 |