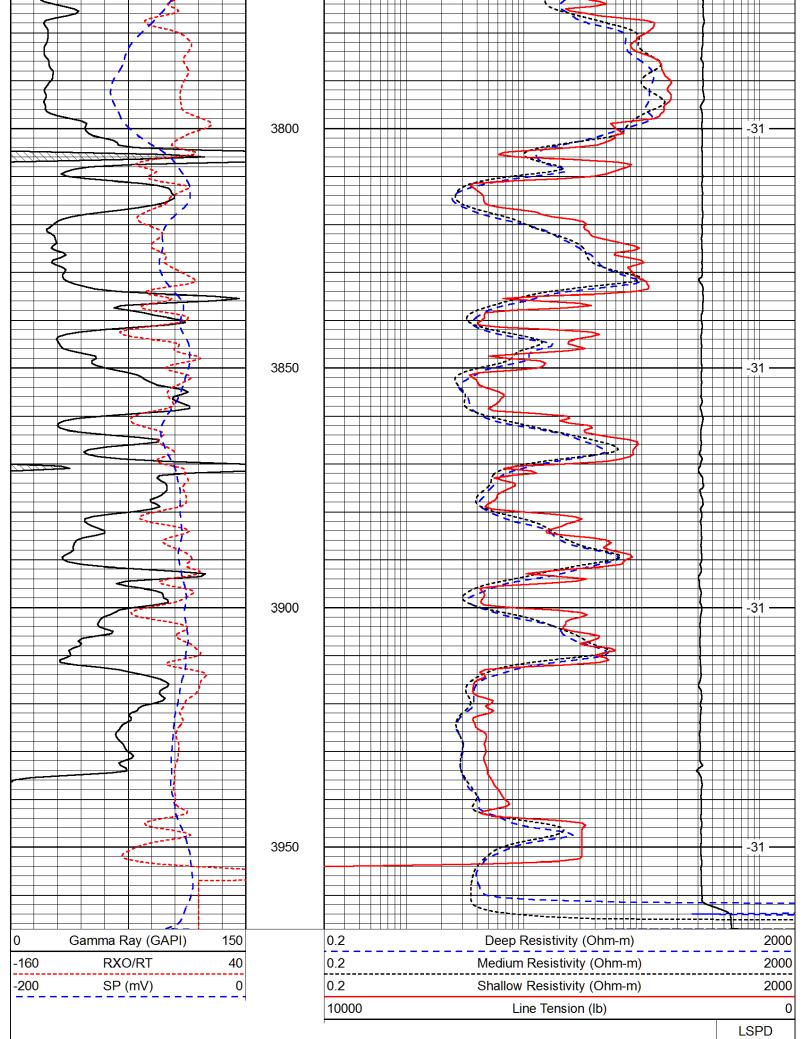

| Database File <sup>.</sup> | culbhd db                  |
|----------------------------|----------------------------|
|                            |                            |
| Dataset Pathname:          | DIL/culbstk                |
| Presentation Format:       | dil2in                     |
| Dataset Creation:          | Sun Mar 03 11:29:08 2013   |
| Charted by:                | Depth in Feet scaled 1.600 |