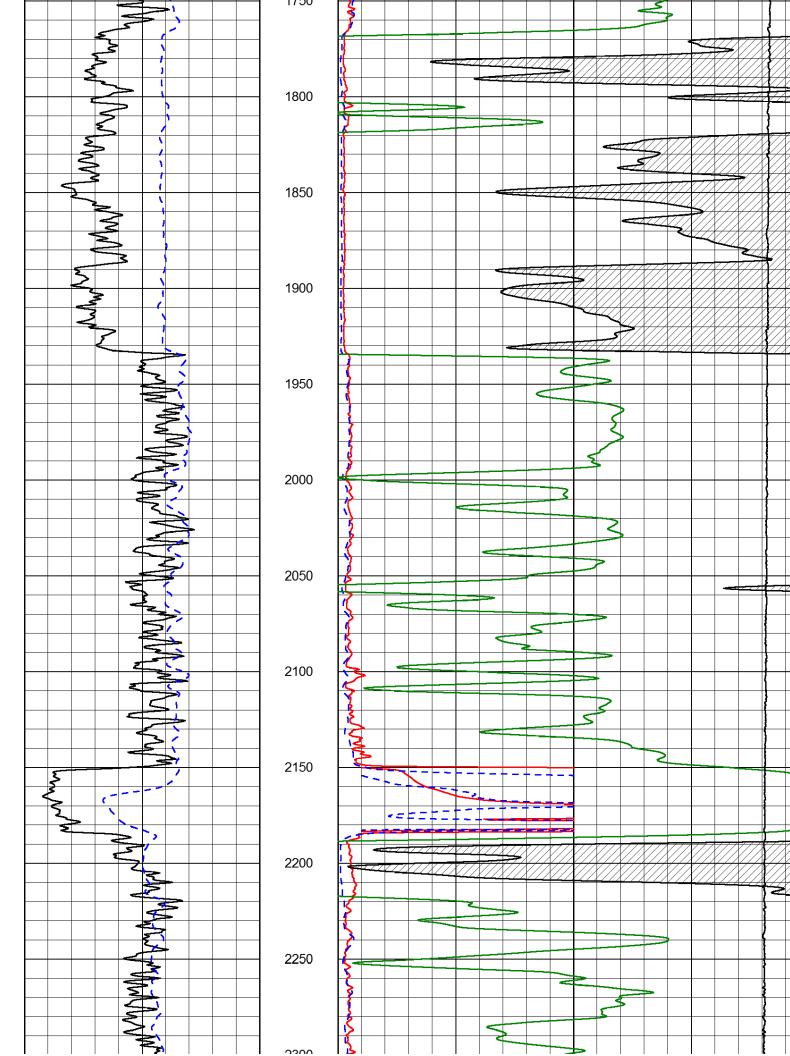

# Perforations And Bridge Plug Sets

| Perforation Top | Perforation Base | Formation  | Bridge Plug Depth |
|-----------------|------------------|------------|-------------------|
|                 |                  | LKC H zone |                   |

| 9-20,963-00-01                                                 | Pioneer Energy Services | Culbreath C<br>Minium No.<br>Wildcat<br>Sheridan              | Dual Induc<br>Gas Comp<br>4 OWWO        | tion Log<br>any, Inc.<br>Kansas                    | 2.                                                                                               |  |
|----------------------------------------------------------------|-------------------------|---------------------------------------------------------------|-----------------------------------------|----------------------------------------------------|--------------------------------------------------------------------------------------------------|--|
| 15-179-                                                        | Location<br>Sec: 4      | E2 NE NW SW<br>2310' FSL & 1040' FWL<br><sup>Twp:</sup> 9 S R | / SW<br>)40' FWL<br>Rge: 26 W           | Other Services<br>CDL/CNL<br>MEL/BHCS<br>Elevation | rt, be liable or re<br>ors, agents or en<br>current Price Sch<br>-Tech, Inc.<br>3<br>. to 70 S R |  |
| Permanent Datum<br>Log Measured From<br>Drilling Measured From | m<br>From               | Ground Level<br>Kelly Bushing<br>Kelly Bushing                | Elevation 2558<br>Ft. Above Perm. Datum | K.B. 2567<br>D.F.<br>G.L. 2558                     | e on our pa<br>of our office<br>t out in our office<br>iments<br>iments<br>525-3858<br>ter, KS   |  |
| Run Number                                                     |                         | One                                                           |                                         |                                                    | igen<br>yany<br>ns s<br><u>Cor</u><br>r u:<br>5) (<br>tuir                                       |  |
| Depth Driller                                                  |                         | 3960                                                          |                                         |                                                    | neg<br>de b<br>nditio<br>u fc<br>(78<br>(78                                                      |  |
| Bottom Logged Interval                                         | d Interval              | 3961                                                          |                                         |                                                    | villful<br>n ma<br>d cor<br>yO                                                                   |  |
| Top Log Interva                                                | <u>a</u>                | 200 R S S S S S S S S S S S S S S S S S S                     |                                         |                                                    | es or<br>Ins ar<br>ank                                                                           |  |
| Casing Logger                                                  |                         | 209                                                           |                                         |                                                    | gro<br>erpr<br>I teri                                                                            |  |
| Bit Size<br>Type Fluid in Hole                                 | lole                    | 7.875<br>Chemical                                             |                                         |                                                    | ase of<br>any ini<br>enera                                                                       |  |
| Salinity,ppm CL                                                |                         | 1000                                                          |                                         |                                                    | the c<br>from a                                                                                  |  |
| pH / Fluid Loss                                                | S                       | 11.0 7.6                                                      | 0, 5                                    |                                                    | ept in                                                                                           |  |
| rce of San                                                     | ple                     | lowline                                                       |                                         |                                                    | exce                                                                                             |  |
| Rm @ Meas                                                      | Temp                    | 98                                                            |                                         |                                                    | not,                                                                                             |  |
| Rmc @ Meas.                                                    | . Temp                  | .12 (W 30                                                     |                                         |                                                    | shall r                                                                                          |  |
| of Rmf                                                         | / Rmc                   | Charts                                                        |                                         |                                                    | wes                                                                                              |  |
| Rm @ BHT                                                       |                         | .08 @ 116                                                     | 6                                       |                                                    | are<br>and v                                                                                     |  |
| Uperating Rig Time<br>Max Rec. Temp. F                         | p. F                    | 5 Hours                                                       |                                         |                                                    | ion, a                                                                                           |  |
|                                                                | nber                    | 17                                                            |                                         |                                                    | reta <sup>.</sup><br>retat                                                                       |  |
| Location                                                       |                         | Hays                                                          |                                         |                                                    | terp<br>terpr                                                                                    |  |
| Kecorded By<br>Witnessed By                                    |                         | D. Martin<br>Harold Bellerive                                 | /e                                      |                                                    | All in<br>int                                                                                    |  |
| VVILLOUGH DY                                                   |                         |                                                               | č                                       |                                                    |                                                                                                  |  |