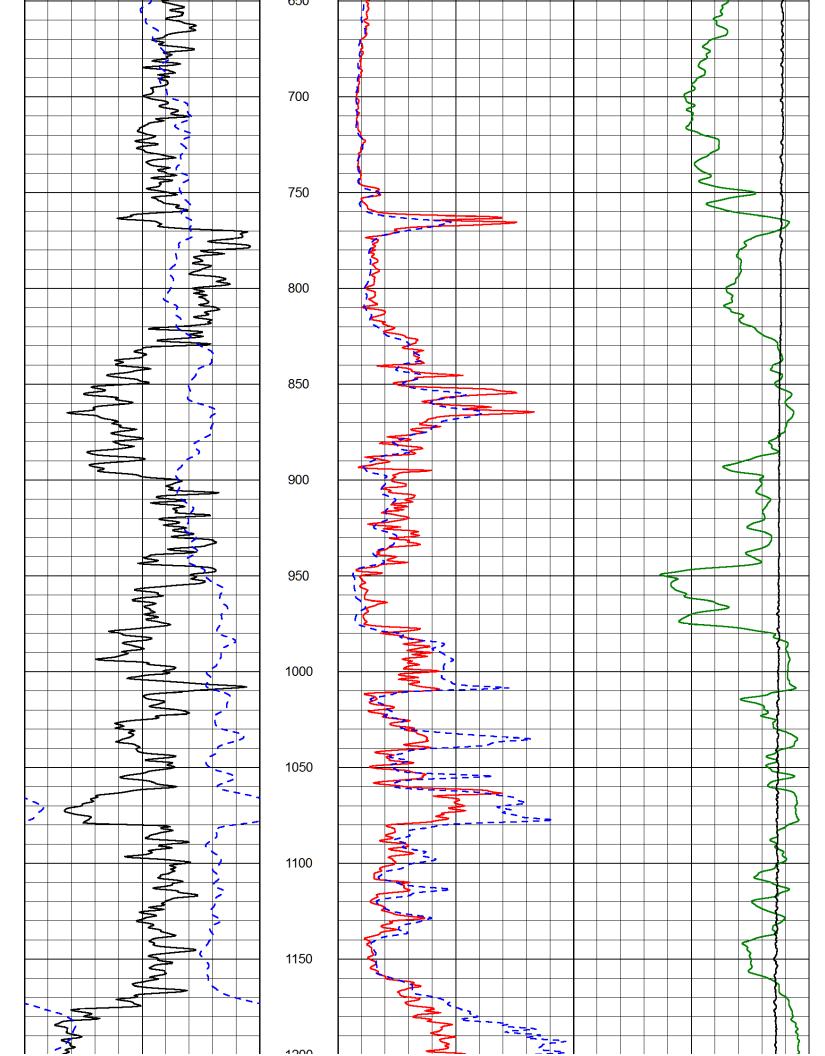

| 9-20,963-00-01                                                 | Pioneer Energy Services | Culbreath C<br>Minium No.<br>Wildcat<br>Sheridan              | Dual Induc<br>Gas Comp<br>4 OWWO        | tion Log<br>any, Inc.<br>Kansas                    | 2.                                                                                               |  |
|----------------------------------------------------------------|-------------------------|---------------------------------------------------------------|-----------------------------------------|----------------------------------------------------|--------------------------------------------------------------------------------------------------|--|
| 15-179-                                                        | Location<br>Sec: 4      | E2 NE NW SW<br>2310' FSL & 1040' FWL<br><sup>Twp:</sup> 9 S R | / SW<br>)40' FWL<br>Rge: 26 W           | Other Services<br>CDL/CNL<br>MEL/BHCS<br>Elevation | rt, be liable or re<br>ors, agents or en<br>current Price Sch<br>-Tech, Inc.<br>3<br>. to 70 S R |  |
| Permanent Datum<br>Log Measured From<br>Drilling Measured From | m<br>From               | Ground Level<br>Kelly Bushing<br>Kelly Bushing                | Elevation 2558<br>Ft. Above Perm. Datum | K.B. 2567<br>D.F.<br>G.L. 2558                     | e on our pa<br>of our office<br>t out in our office<br>iments<br>iments<br>525-3858<br>ter, KS   |  |
| Run Number                                                     |                         | One                                                           |                                         |                                                    | igen<br>yany<br>ns s<br><u>Cor</u><br>r u:<br>5) (<br>tuir                                       |  |
| Depth Driller                                                  |                         | 3960                                                          |                                         |                                                    | neg<br>de b<br>nditio<br>u fc<br>(78<br>(78                                                      |  |
| Bottom Logged Interval                                         | d Interval              | 3961                                                          |                                         |                                                    | villful<br>n ma<br>d cor<br>yO                                                                   |  |
| Top Log Interva                                                | <u>a</u>                | 200 R S S S S S S S S S S S S S S S S S S                     |                                         |                                                    | es or<br>Ins ar<br>ank                                                                           |  |
| Casing Logger                                                  |                         | 209                                                           |                                         |                                                    | gro<br>erpr<br>I teri                                                                            |  |
| Bit Size<br>Type Fluid in Hole                                 | lole                    | 7.875<br>Chemical                                             |                                         |                                                    | ase of<br>any ini<br>enera                                                                       |  |
| Salinity,ppm CL                                                |                         | 1000                                                          |                                         |                                                    | the c<br>from a                                                                                  |  |
| pH / Fluid Loss                                                | S                       | 11.0 7.6                                                      | 0, 5                                    |                                                    | ept in                                                                                           |  |
| rce of San                                                     | ple                     | lowline                                                       |                                         |                                                    | exce                                                                                             |  |
| Rm @ Meas                                                      | Temp                    | 98                                                            |                                         |                                                    | not,                                                                                             |  |
| Rmc @ Meas.                                                    | . Temp                  | .12 (W 30                                                     |                                         |                                                    | shall r                                                                                          |  |
| of Rmf                                                         | / Rmc                   | Charts                                                        |                                         |                                                    | wes                                                                                              |  |
| Rm @ BHT                                                       |                         | .08 @ 116                                                     | 6                                       |                                                    | are<br>and v                                                                                     |  |
| Uperating Rig Time<br>Max Rec. Temp. F                         | p. F                    | 5 Hours                                                       |                                         |                                                    | ion, a                                                                                           |  |
|                                                                | nber                    | 17                                                            |                                         |                                                    | reta <sup>.</sup><br>retat                                                                       |  |
| Location                                                       |                         | Hays                                                          |                                         |                                                    | terp<br>terpr                                                                                    |  |
| Kecorded By<br>Witnessed By                                    |                         | D. Martin<br>Harold Bellerive                                 | /e                                      |                                                    | All in<br>int                                                                                    |  |
| VVILLOUGH DY                                                   |                         |                                                               | č                                       |                                                    |                                                                                                  |  |

| Database File <sup>.</sup> | culbhd db                  |
|----------------------------|----------------------------|
|                            |                            |
| Dataset Pathname:          | DIL/culbstk                |
| Presentation Format:       | dil2in                     |
| Dataset Creation:          | Sun Mar 03 11:29:08 2013   |
| Charted by:                | Depth in Feet scaled 1.600 |