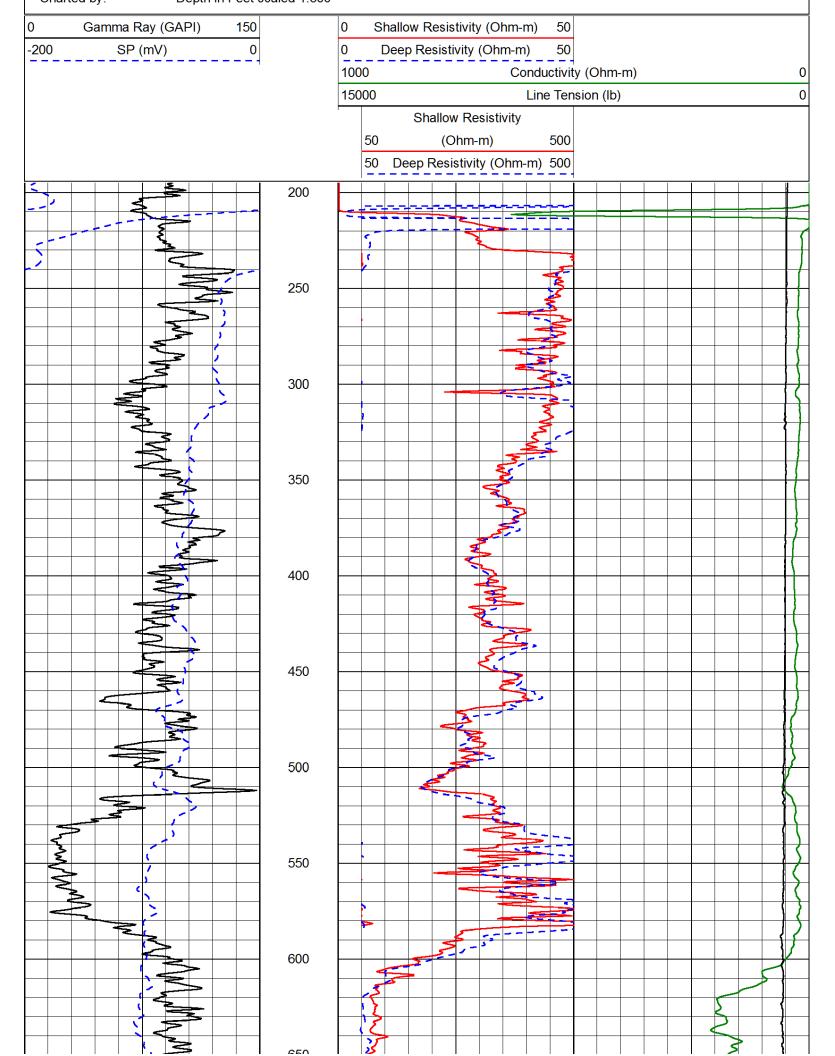

| 9-20,963-00-01                                                 | Pioneer Energy Services | Culbreath C<br>Minium No.<br>Wildcat<br>Sheridan              | Dual Induc<br>Gas Comp<br>4 OWWO        | tion Log<br>any, Inc.<br>Kansas                    | 2.                                                                                               |  |
|----------------------------------------------------------------|-------------------------|---------------------------------------------------------------|-----------------------------------------|----------------------------------------------------|--------------------------------------------------------------------------------------------------|--|
| 15-179-                                                        | Location<br>Sec: 4      | E2 NE NW SW<br>2310' FSL & 1040' FWL<br><sup>Twp:</sup> 9 S R | / SW<br>)40' FWL<br>Rge: 26 W           | Other Services<br>CDL/CNL<br>MEL/BHCS<br>Elevation | rt, be liable or re<br>ors, agents or en<br>current Price Sch<br>-Tech, Inc.<br>3<br>. to 70 S R |  |
| Permanent Datum<br>Log Measured From<br>Drilling Measured From | m<br>From               | Ground Level<br>Kelly Bushing<br>Kelly Bushing                | Elevation 2558<br>Ft. Above Perm. Datum | K.B. 2567<br>D.F.<br>G.L. 2558                     | e on our pa<br>of our office<br>t out in our office<br>iments<br>iments<br>525-3858<br>ter, KS   |  |
| Run Number                                                     |                         | One                                                           |                                         |                                                    | igen<br>yany<br>ns s<br><u>Cor</u><br>r u:<br>5) (<br>tuir                                       |  |
| Depth Driller                                                  |                         | 3960                                                          |                                         |                                                    | neg<br>de b<br>nditio<br>u fc<br>(78<br>(78                                                      |  |
| Bottom Logged Interval                                         | d Interval              | 3961                                                          |                                         |                                                    | villful<br>n ma<br>d cor<br>yO                                                                   |  |
| Top Log Interva                                                | <u>a</u>                | 200 R S S S S S S S S S S S S S S S S S S                     |                                         |                                                    | es or<br>Ins ar<br>ank                                                                           |  |
| Casing Logger                                                  |                         | 209                                                           |                                         |                                                    | gro<br>erpr<br>I teri                                                                            |  |
| Bit Size<br>Type Fluid in Hole                                 | lole                    | 7.875<br>Chemical                                             |                                         |                                                    | ase of<br>any ini<br>enera                                                                       |  |
| Salinity,ppm CL                                                |                         | 1000                                                          |                                         |                                                    | the c<br>from a                                                                                  |  |
| pH / Fluid Loss                                                | S                       | 11.0 7.6                                                      | 0, 5                                    |                                                    | ept in                                                                                           |  |
| rce of San                                                     | ple                     | lowline                                                       |                                         |                                                    | exce                                                                                             |  |
| Rm @ Meas                                                      | Temp                    | 98                                                            |                                         |                                                    | not,                                                                                             |  |
| Rmc @ Meas.                                                    | . Temp                  | .12 (W 30                                                     |                                         |                                                    | shall r                                                                                          |  |
| of Rmf                                                         | / Rmc                   | Charts                                                        |                                         |                                                    | wes                                                                                              |  |
| Rm @ BHT                                                       |                         | .08 @ 116                                                     | 6                                       |                                                    | are<br>and v                                                                                     |  |
| Uperating Rig Time<br>Max Rec. Temp. F                         | p. F                    | 5 Hours                                                       |                                         |                                                    | ion, a                                                                                           |  |
|                                                                | nber                    | 17                                                            |                                         |                                                    | reta <sup>.</sup><br>retat                                                                       |  |
| Location                                                       |                         | Hays                                                          |                                         |                                                    | terp<br>terpr                                                                                    |  |
| Kecorded By<br>Witnessed By                                    |                         | D. Martin<br>Harold Bellerive                                 | /e                                      |                                                    | All in<br>int                                                                                    |  |
| VVILLOUGH DY                                                   |                         |                                                               | č                                       |                                                    |                                                                                                  |  |

| Database File <sup>.</sup> | culbhd db                  |
|----------------------------|----------------------------|
|                            |                            |
| Dataset Pathname:          | DIL/culbstk                |
| Presentation Format:       | dil2in                     |
| Dataset Creation:          | Sun Mar 03 11:29:08 2013   |
| Charted by:                | Depth in Feet scaled 1.600 |