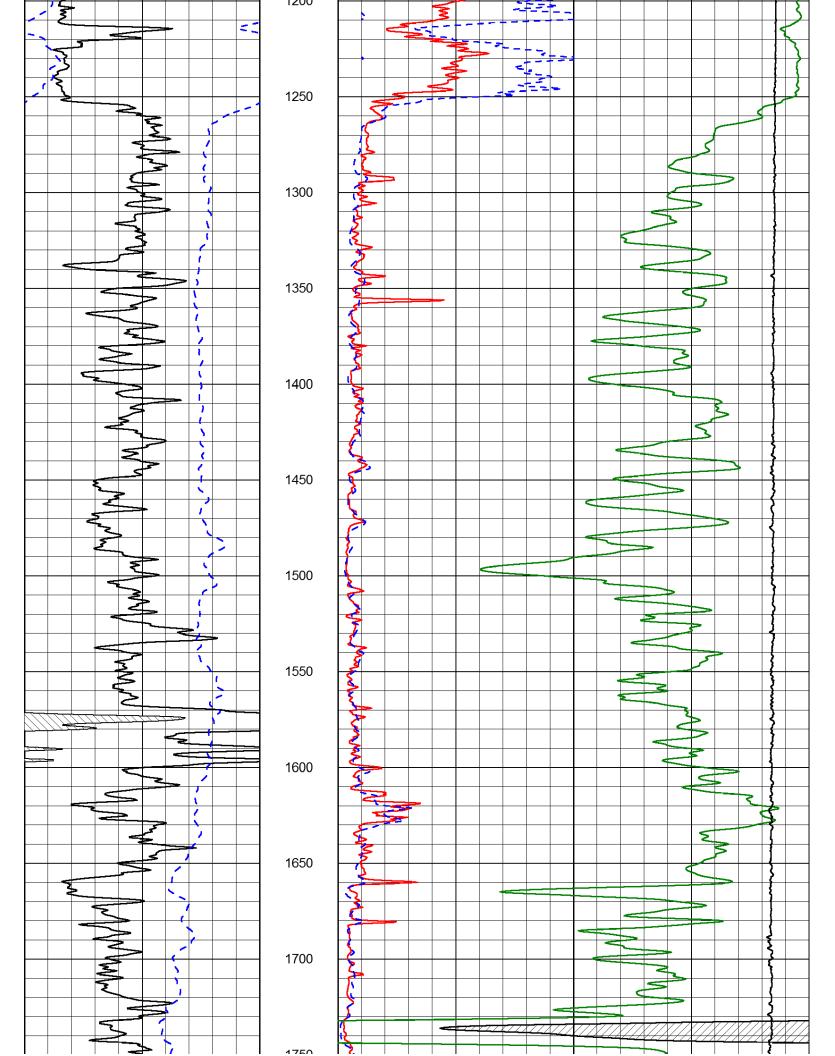

| 9-20,963-00-01                                                 | Pioneer Energy Services | Culbreath C<br>Minium No.<br>Wildcat<br>Sheridan              | Dual Induc<br>Gas Comp<br>4 OWWO        | tion Log<br>any, Inc.<br>Kansas                    | 2.                                                                                               |  |
|----------------------------------------------------------------|-------------------------|---------------------------------------------------------------|-----------------------------------------|----------------------------------------------------|--------------------------------------------------------------------------------------------------|--|
| 15-179-                                                        | Location<br>Sec: 4      | E2 NE NW SW<br>2310' FSL & 1040' FWL<br><sup>Twp:</sup> 9 S R | / SW<br>)40' FWL<br>Rge: 26 W           | Other Services<br>CDL/CNL<br>MEL/BHCS<br>Elevation | rt, be liable or re<br>ors, agents or en<br>current Price Sch<br>-Tech, Inc.<br>3<br>. to 70 S R |  |
| Permanent Datum<br>Log Measured From<br>Drilling Measured From | m<br>From               | Ground Level<br>Kelly Bushing<br>Kelly Bushing                | Elevation 2558<br>Ft. Above Perm. Datum | K.B. 2567<br>D.F.<br>G.L. 2558                     | e on our pa<br>of our office<br>t out in our office<br>iments<br>iments<br>525-3858<br>ter, KS   |  |
| Run Number                                                     |                         | One                                                           |                                         |                                                    | igen<br>yany<br>ns s<br><u>Cor</u><br>r u:<br>5) (<br>tuir                                       |  |
| Depth Driller                                                  |                         | 3960                                                          |                                         |                                                    | neg<br>de b<br>nditio<br>u fc<br>(78<br>(78                                                      |  |
| Bottom Logged Interval                                         | d Interval              | 3961                                                          |                                         |                                                    | villful<br>n ma<br>d cor<br>yO                                                                   |  |
| Top Log Interva                                                | <u>a</u>                | 200 R S S S S S S S S S S S S S S S S S S                     |                                         |                                                    | es or<br>Ins ar<br>ank                                                                           |  |
| Casing Logger                                                  |                         | 209                                                           |                                         |                                                    | gro<br>erpr<br>I teri                                                                            |  |
| Bit Size<br>Type Fluid in Hole                                 | lole                    | 7.875<br>Chemical                                             |                                         |                                                    | ase of<br>any ini<br>enera                                                                       |  |
| Salinity,ppm CL                                                |                         | 1000                                                          |                                         |                                                    | the c<br>from a                                                                                  |  |
| pH / Fluid Loss                                                | S                       | 11.0 7.6                                                      | 0, 5                                    |                                                    | ept in                                                                                           |  |
| rce of San                                                     | ple                     | lowline                                                       |                                         |                                                    | exce                                                                                             |  |
| Rm @ Meas                                                      | Temp                    | 98                                                            |                                         |                                                    | not,                                                                                             |  |
| Rmc @ Meas.                                                    | . Temp                  | .12 (W 30                                                     |                                         |                                                    | shall r                                                                                          |  |
| of Rmf                                                         | / Rmc                   | Charts                                                        |                                         |                                                    | wes                                                                                              |  |
| Rm @ BHT                                                       |                         | .08 @ 116                                                     | 6                                       |                                                    | are<br>and v                                                                                     |  |
| Uperating Rig Time<br>Max Rec. Temp. F                         | p. F                    | 5 Hours                                                       |                                         |                                                    | ion, a                                                                                           |  |
|                                                                | nber                    | 17                                                            |                                         |                                                    | reta <sup>.</sup><br>retat                                                                       |  |
| Location                                                       |                         | Hays                                                          |                                         |                                                    | terp<br>terpr                                                                                    |  |
| Kecorded By<br>Witnessed By                                    |                         | D. Martin<br>Harold Bellerive                                 | /e                                      |                                                    | All in<br>int                                                                                    |  |
| VVILLOUGH DY                                                   |                         |                                                               | č                                       |                                                    |                                                                                                  |  |

| Database File <sup>.</sup> | culbhd db                  |
|----------------------------|----------------------------|
|                            |                            |
| Dataset Pathname:          | DIL/culbstk                |
| Presentation Format:       | dil2in                     |
| Dataset Creation:          | Sun Mar 03 11:29:08 2013   |
| Charted by:                | Depth in Feet scaled 1.600 |