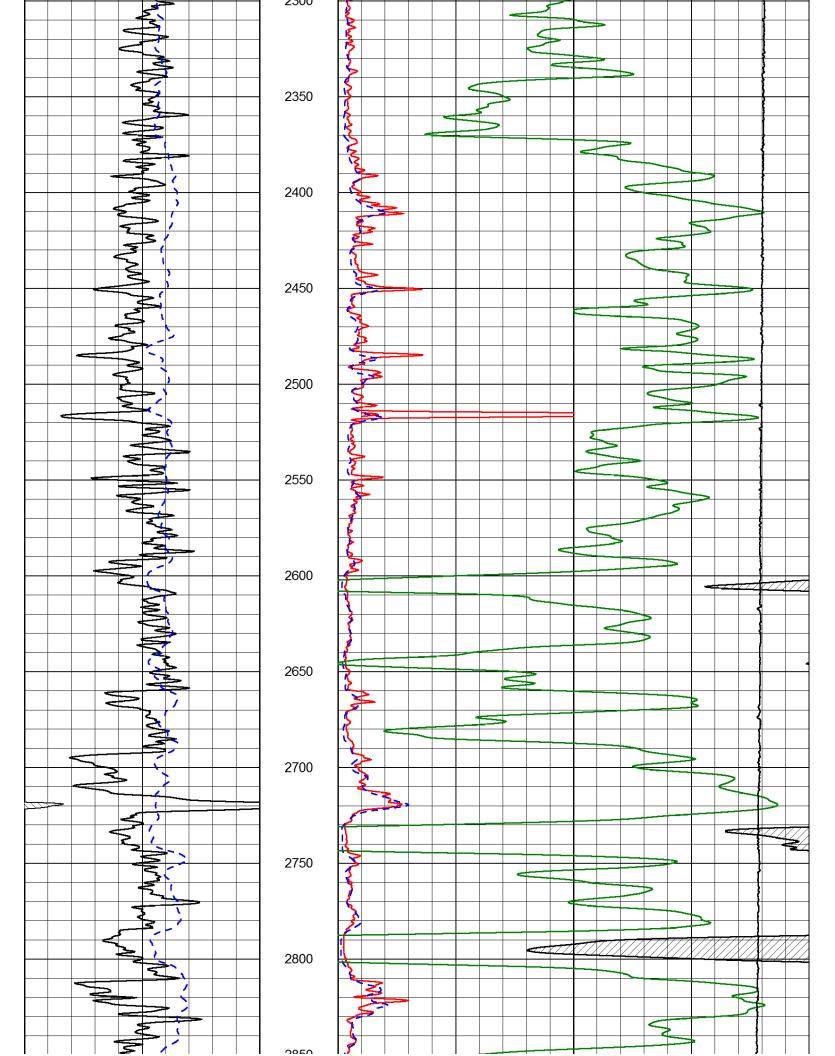

# Perforations And Bridge Plug Sets

| Perforation Top | Perforation Base | Formation  | Bridge Plug Depth |
|-----------------|------------------|------------|-------------------|
|                 |                  | LKC H zone |                   |

| 9-20,963-00-01                                                 | Pioneer Energy Services | Culbreath C<br>Minium No.<br>Wildcat<br>Sheridan              | Dual Induc<br>Gas Comp<br>4 OWWO        | tion Log<br>any, Inc.<br>Kansas                    | 2.                                                                                               |  |
|----------------------------------------------------------------|-------------------------|---------------------------------------------------------------|-----------------------------------------|----------------------------------------------------|--------------------------------------------------------------------------------------------------|--|
| 15-179-                                                        | Location<br>Sec: 4      | E2 NE NW SW<br>2310' FSL & 1040' FWL<br><sup>Twp:</sup> 9 S R | / SW<br>)40' FWL<br>Rge: 26 W           | Other Services<br>CDL/CNL<br>MEL/BHCS<br>Elevation | rt, be liable or re<br>ors, agents or en<br>current Price Sch<br>-Tech, Inc.<br>3<br>. to 70 S R |  |
| Permanent Datum<br>Log Measured From<br>Drilling Measured From | m<br>From               | Ground Level<br>Kelly Bushing<br>Kelly Bushing                | Elevation 2558<br>Ft. Above Perm. Datum | K.B. 2567<br>D.F.<br>G.L. 2558                     | e on our pa<br>of our office<br>t out in our office<br>iments<br>iments<br>525-3858<br>ter, KS   |  |
| Run Number                                                     |                         | One                                                           |                                         |                                                    | igen<br>yany<br>ns s<br><u>Cor</u><br>r u:<br>5) (<br>tuir                                       |  |
| Depth Driller                                                  |                         | 3960                                                          |                                         |                                                    | neg<br>de b<br>nditio<br>u fc<br>(78<br>(78                                                      |  |
| Bottom Logged Interval                                         | d Interval              | 3961                                                          |                                         |                                                    | villful<br>n ma<br>d cor<br>yO                                                                   |  |
| Top Log Interva                                                | <u>a</u>                | 200 R S S S S S S S S S S S S S S S S S S                     |                                         |                                                    | es or<br>Ins ar<br>ank                                                                           |  |
| Casing Logger                                                  |                         | 209                                                           |                                         |                                                    | gro<br>erpr<br>I teri                                                                            |  |
| Bit Size<br>Type Fluid in Hole                                 | lole                    | 7.875<br>Chemical                                             |                                         |                                                    | ase of<br>any ini<br>enera                                                                       |  |
| Salinity,ppm CL                                                |                         | 1000                                                          |                                         |                                                    | the c<br>from a                                                                                  |  |
| pH / Fluid Loss                                                | S                       | 11.0 7.6                                                      | 0, 5                                    |                                                    | ept in                                                                                           |  |
| rce of San                                                     | ple                     | lowline                                                       |                                         |                                                    | exce                                                                                             |  |
| Rm @ Meas                                                      | Temp                    | 98                                                            |                                         |                                                    | not,                                                                                             |  |
| Rmc @ Meas.                                                    | . Temp                  | .12 (W 30                                                     |                                         |                                                    | shall r                                                                                          |  |
| of Rmf                                                         | / Rmc                   | Charts                                                        |                                         |                                                    | wes                                                                                              |  |
| Rm @ BHT                                                       |                         | .08 @ 116                                                     | 6                                       |                                                    | are<br>and v                                                                                     |  |
| Uperating Rig Time<br>Max Rec. Temp. F                         | p. F                    | 5 Hours                                                       |                                         |                                                    | ion, a                                                                                           |  |
|                                                                | nber                    | 17                                                            |                                         |                                                    | reta <sup>.</sup><br>retat                                                                       |  |
| Location                                                       |                         | Hays                                                          |                                         |                                                    | terp<br>terpr                                                                                    |  |
| Kecorded By<br>Witnessed By                                    |                         | D. Martin<br>Harold Bellerive                                 | /e                                      |                                                    | All in<br>int                                                                                    |  |
| VVILLOUGH DY                                                   |                         |                                                               | č                                       |                                                    |                                                                                                  |  |