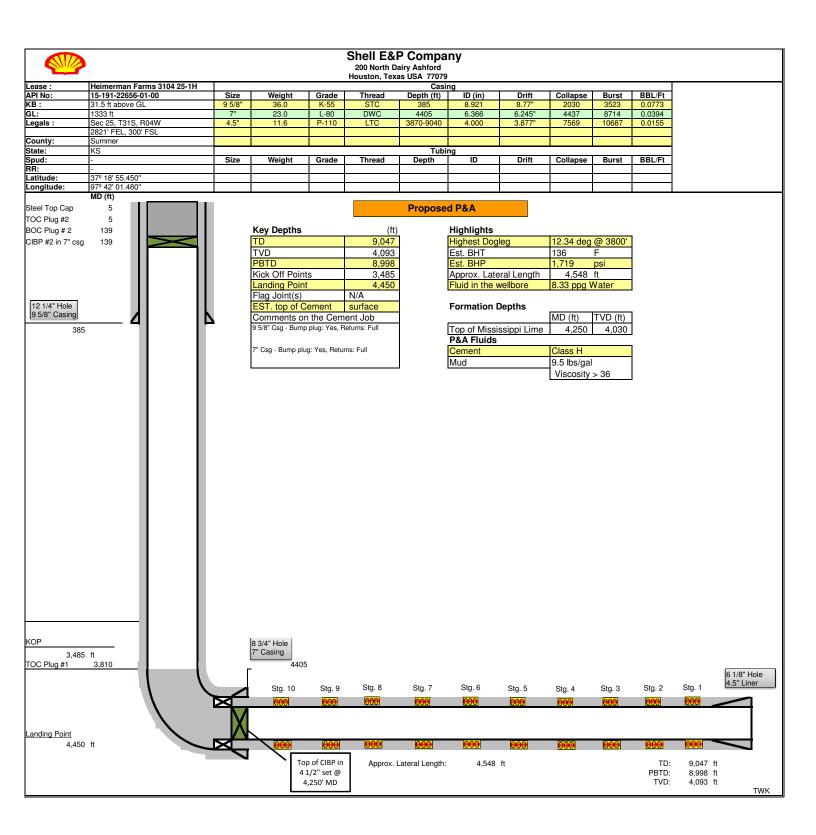

| Form      | CP1 - Well Plugging Application |
|-----------|---------------------------------|
| Operator  | Shell Gulf of Mexico Inc.       |
| Well Name | HEIMERMAN FARMS 3104 25-1H      |
| Doc ID    | 1139779                         |

# Perforations And Bridge Plug Sets

| Perforation Top | Perforation Base | Formation   | Bridge Plug Depth |
|-----------------|------------------|-------------|-------------------|
| 4538            | 8973             | Mississippi |                   |

#### Heimerman Farms 3104 25-1H P&A Plan

- 1. Set cast iron bridge plug (CIBP) in 4 1/2" casing at 4,250'MD at the top of the Mississippi Lime formation. Top with Class H cement to about 60' above liner hanger, 3,810' MD.
- 2. Fill with 9.5 lb/gal WBM to 139'MD. Set CIBP in 7' casing at 139'MD. (50' below the lowest water well in the county.)
- 3. Fill with cement from 139'to 5' below ground level.
- 4. Cut casing 5' below ground, cap and weep hole.
- 5. Cement mouse hole. (If not already done.)

### Notes:

- Intermediate and surface casing cemented to surface.
- Liner cemented and coil tubing cleanout run was performed to remove residual cement.

### Plug setting depths and descriptions

| Plug/barrier            | Depth (MD - ft) | Description                                 |
|-------------------------|-----------------|---------------------------------------------|
| Steel Cap 9 5/8" Casing | 5'              | Steel cap at top of wellbore                |
| Cement Plug #2          | 139'-5'         | Below deepest water well to top of wellbore |
| CIBP 7" Casing          | 139'            | 50' below deepest water well                |
| Cement Plug #1          | 3,810'-4,250'   | Above hydrocarbon bearing zone              |
| CIBP 4 1/2" Casing      | 4,250'          | At top of Mississippi formation             |