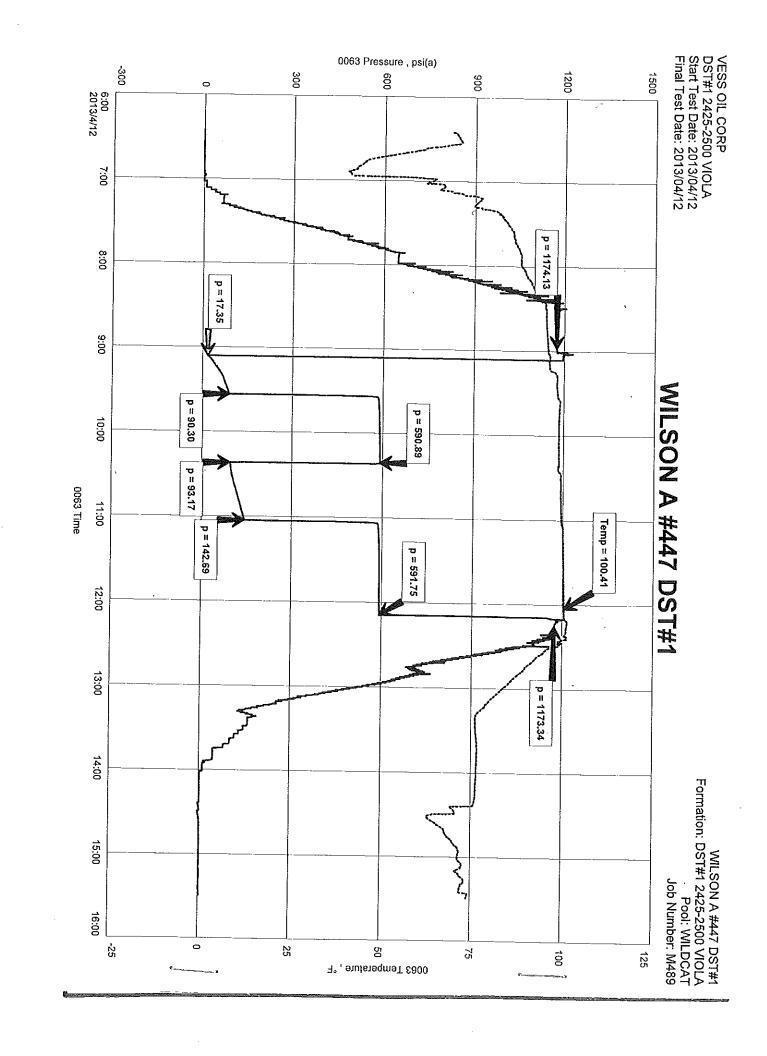

urface Location Field Well Type

VESS OIL CORP Job Number WILSON A #447 DST#1 Representative MIKE COCHRAN DST#1 2425-2500 VIOLA Well Operator SEC.9-25S-5E BUTLER CO.KS. Report Date

WILDCAT Prepared By Vertical Qualified By Test Unit

**VESS OIL CORP** 2013/04/12 MIKE COCHRAN **ROGER MARTIN** NO. 1

06:25:00

15:30:00

01 Oil

### **Test Information**

**Test Type** Formation Test Purpose (AEUB)

CONVENTIONAL DST#1 2425-2500 VIOLA Initial Test

**Start Test Date Final Test Date** 

2013/04/12 Start Test Time 2013/04/12 Final Test Time Well Fluid Type

**Gauge Name** Gauge Serial Number 0063

#### **Test Results**

Remarks RECOVERED:

72' GO 1% GAS, 99% GREEN OIL

212' GHOCWM 7% GAS, 43% OIL, 1% WTR, 49% MUD

284 ' TOTAL FLUID

GRAVITY: 35.7 @ 60 DEG

TOOL SAMPLE: 2% GAS, 30% OIL, 68% MUD



LEASE AND WELL NO. .....

COMPANY\_ YESS OLL SOLPOLACIO

#### **ATTACHMENT TO ACO-1**

API #15-015-23968-00-00

WILSON A-447

SW NE NW (990'FNL, 1940'FWL)

Sec. 9-25S-05E Butler County, KS

|                | #447                | #447       |
|----------------|---------------------|------------|
|                | Geo Samples         | Log Tops   |
|                | KB 1368             | KB 1368    |
| Burlingame     | 836 +530            | 837 +531   |
| White Cloud Lm | 930 +438            | 926 +442   |
| White Cloud Sd | 940 +428 vsso       | 941 +427   |
| Topeka         | 1090 +278           | 1091 +277  |
| Oread          | 1409 -41            | 1403 -35   |
| Heebner        | 1445 -77            | 1439 -71   |
| Douglas        | 1476 -108           | 1469 -101  |
| Lansing