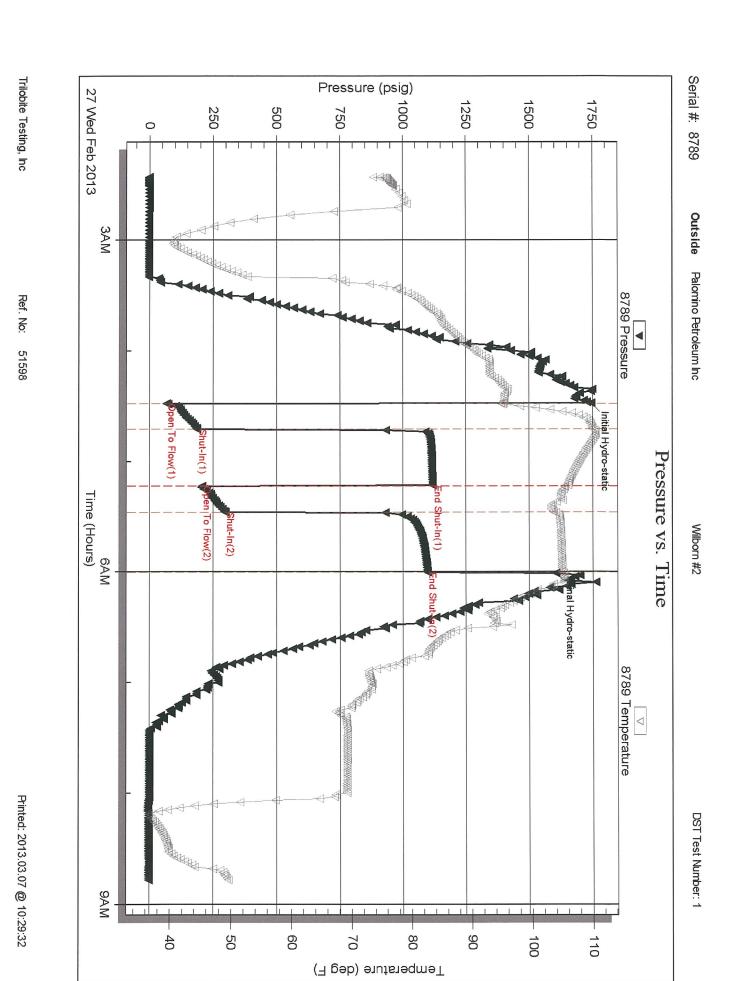

| Form      | ACO1 - Well Completion   |
|-----------|--------------------------|
| Operator  | Palomino Petroleum, Inc. |
| Well Name | Wilborn 2                |
| Doc ID    | 1141578                  |