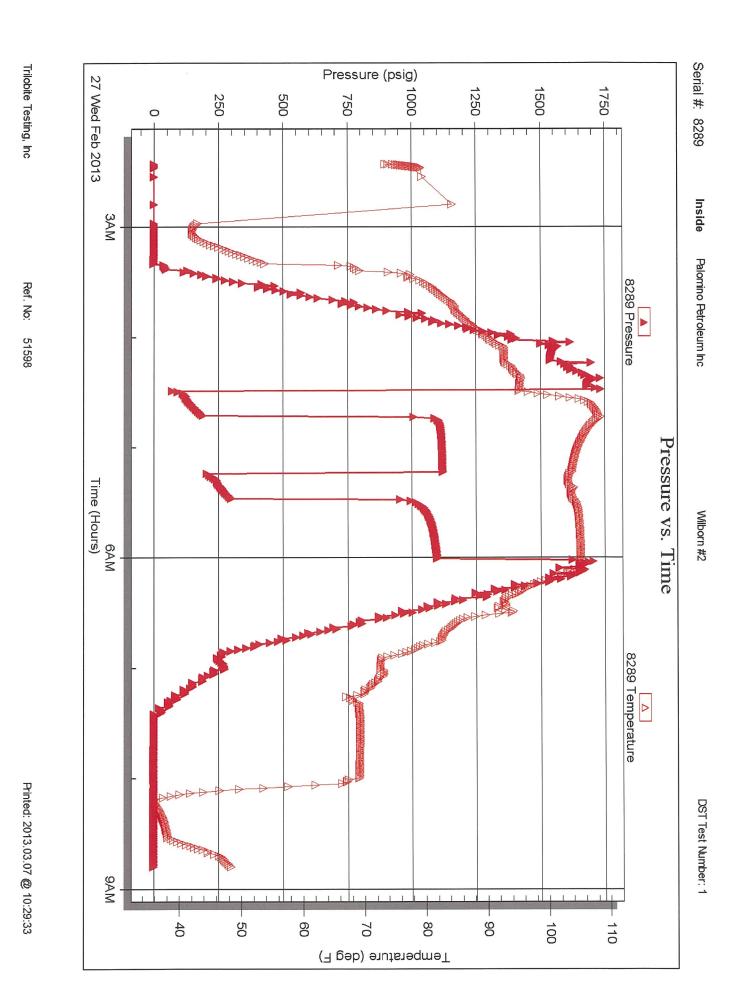

Side Two

| Operator Name:                                                                                          |                                                  |                                     |                                | _ Lease N            | lame:                  |                        |                                           | Well #:           |                              |                |
|---------------------------------------------------------------------------------------------------------|--------------------------------------------------|-------------------------------------|--------------------------------|----------------------|------------------------|------------------------|-------------------------------------------|-------------------|------------------------------|----------------|
| Sec Twp                                                                                                 | S. R                                             | East                                | West                           | County:              |                        |                        |                                           |                   |                              |                |
| INSTRUCTIONS: Sh<br>time tool open and clo<br>recovery, and flow rate<br>line Logs surveyed. A          | osed, flowing and shu<br>es if gas to surface te | t-in pressures,<br>st, along with f | whether sh<br>inal chart(s     | nut-in press         | ure reach              | ed static level,       | hydrostatic pres                          | ssures, bottom h  | ole temp                     | erature, fluid |
| Drill Stem Tests Taker<br>(Attach Additional S                                                          |                                                  | Yes                                 | No                             |                      | Log                    | y Formation            | n (Top), Depth a                          | nd Datum          |                              | Sample         |
| Samples Sent to Geo                                                                                     | logical Survey                                   | Yes                                 | No                             |                      | Name                   |                        |                                           | Тор               | I                            | Datum          |
| Cores Taken<br>Electric Log Run<br>Electric Log Submitte<br>(If no, Submit Copy                         | d Electronically                                 | Yes Yes Yes                         | ☐ No<br>☐ No<br>☐ No           |                      |                        |                        |                                           |                   |                              |                |
| List All E. Logs Run:                                                                                   |                                                  |                                     |                                |                      |                        |                        |                                           |                   |                              |                |
|                                                                                                         |                                                  | Report all                          | CASING I                       |                      | New                    | Used mediate, producti | on, etc.                                  |                   |                              |                |
| Purpose of String Size Ho<br>Drilled                                                                    |                                                  | Size Casing<br>Set (In O.D.)        |                                | Weigi<br>Lbs. /      | ht                     | Setting<br>Depth       | Type of<br>Cement                         | # Sacks<br>Used   | Type and Percer<br>Additives |                |
|                                                                                                         |                                                  |                                     |                                |                      |                        |                        |                                           |                   |                              |                |
|                                                                                                         |                                                  | AI                                  | DDITIONAL                      | CEMENTIN             | G / SQUE               | EZE RECORD             |                                           |                   |                              |                |
| Purpose:  — Perforate — Protect Casing — Plug Back TD — Plug Off Zone  Depth Top Bottom  Type of Cement |                                                  |                                     |                                | # Sacks              | Used                   |                        | Type and                                  | Percent Additives |                              |                |
|                                                                                                         |                                                  |                                     |                                |                      |                        |                        |                                           |                   |                              |                |
| Shots Per Foot                                                                                          | PERFORATI<br>Specify I                           | ON RECORD -<br>Footage of Each      | Bridge Plugs<br>Interval Perfo | s Set/Type<br>orated |                        |                        | cture, Shot, Cemei<br>mount and Kind of N |                   | d<br>                        | Depth          |
|                                                                                                         |                                                  |                                     |                                |                      |                        |                        |                                           |                   |                              |                |
|                                                                                                         |                                                  |                                     |                                |                      |                        |                        |                                           |                   |                              |                |
| TUBING RECORD:                                                                                          | Size:                                            | Set At:                             |                                | Packer At:           |                        | Liner Run:             |                                           |                   |                              |                |
| Date of First, Resumed                                                                                  | Production, SWD or EN                            |                                     | ducing Meth                    | od:                  |                        | as Lift C              | Yes No                                    | 0                 |                              |                |
| Estimated Production<br>Per 24 Hours                                                                    | Oil                                              | Bbls.                               |                                | Mcf                  | Water                  |                        | ols.                                      | Gas-Oil Ratio     |                              | Gravity        |
| DISPOSITIO                                                                                              | ON OF GAS:                                       |                                     | M                              | IETHOD OF            | COMPLET                | ION:                   |                                           | PRODUCTIO         | ON INTER                     | VAL:           |
| Vented Sold                                                                                             | Used on Lease                                    | Open                                | Hole Specify)                  | Perf.                | Dually (<br>(Submit AC |                        | nmingled<br>mit ACO-4)                    |                   |                              |                |