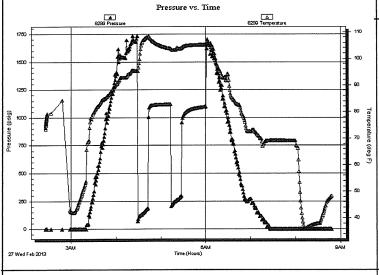

3.02.27 @ 02:26:00

#### **GENERAL INFORMATION:**

Formation: Arbuckle

Deviated: Whipstock: No

ft (KB)

Time Tool Opened: 04:28:30

Time Test Ended: 08:47:30

3356.00 ft (KB) To 3406.00 ft (KB) (TVD)

3406.00 ft (KB) (TVD) Total Depth:

7.88 inches Hole Condition: Fair Hole Diameter:

Test Type: Conventional Bottom Hole (Initial)

Tester: Cody Bloedorn

Unit No:

Reference Bevations: 1924.00 ft (KB)

1919.00 ft (CF)

5.00 ft KB to GR/CF:

Serial #: 8289 Inside

Press@RunDepth:

Interval:

psig @

3395.00 ft (KB)

2013.02.27

Capacity:

8000.00 psig

2013.02.27

Last Calib.: 2013.02.27 End Date: Start Date: 02:26:02 08:47:45 Time On Btm: Start Time: End Time:

Time Off Btm:

TEST COMMENT: 15 - IF- B.O.B. in 2 Minutes

30- ISI- No return

15 - FF- B.O.B. in 2 Minutes

30 - FSI- No return



#### PRESSURE SUMMARY

| l      |          |         |            |
|--------|----------|---------|------------|
| Time   | Pressure |         | Annotation |
| (Min.) | (psig)   | (deg F) |            |
|        |          |         |            |
|        |          |         |            |
|        |          |         |            |
|        |          |         |            |
|        |          |         |            |
|        |          |         |            |
|        |          |         |            |
|        |          |         |            |
|        |          |         |            |
|        |          |         |            |
|        |          |         |            |
|        |          |         |            |
|        |          |         |            |

#### Reco