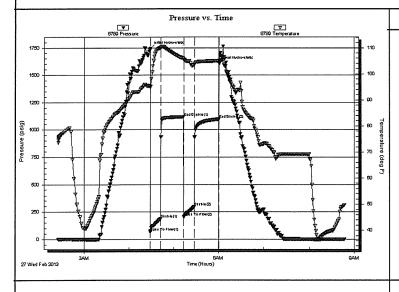

Arbuckle

Deviated:

Whipstock:

ft (KB)

Time Tool Opened: 04:28:30

Time Test Ended: 08:47:30

3356.00 ft (KB) To 3406.00 ft (KB) (TVD)

3406.00 ft (KB) (TVD)

Total Depth: Hole Diameter:

Start Date:

Start Time:

Interval:

7.88 inches Hole Condition: Fair

Tester:

Conventional Bottom Hole (Initial)

Cody Bloedorn

Unit No:

Test Type:

Reference Bevations:

1924.00 ft (KB)

1919.00 ft (CF)

KB to GR/CF: 5.00 ft

Serial #: 8789 Outside

Press@RunDepth:

297.45 psig @ 2013.02.27

02:26:02

3395.00 ft (KB) End Date:

End Time:

2013.02.27

08:47:30

Capacity:

8000.00 psig

Last Calib.: Time On Btm:

2013.02.27 2013.02.27 @ 04:28:15

Time Off Btm:

2013.02.27 @ 06:00:45

TEST COMMENT: 15 - IF- B.O.B. in 2 Minutes

30- ISI- No return

15 - FF- B.O.B. in 2 Minutes

30 - FSI- No return



#### PRESSURE SUMMARY Pressure Temp Annotation

| 11111  | 110000010 | 101110  | , timotation         |
|--------|-----------|---------|----------------------|
| (Min.) | (psig)    | (deg F) |                      |
| 0      | 1744.79   | 95.29   | Initial Hydro-static |
| 1      | 67.77     | 94.87   | Open To Flow (1)     |
| 14     | 188.23    | 109.97  | Shut-In(1)           |
| 45     | 1117.86   | 105.86  | End Shut-In(1)       |
| 45     | 206.87    | 105.30  | Open To Flow (2)     |
| 59     | 297.45    | 103.52  | Shut-In(2)           |
| 92     | 1096.85   | 104.89  | End Shut-In(2)       |
| 93     | 1604.45   | 105.15  | Final Hydro-static   |
|        |           |         |                      |

#### Recovery

| Description      | Volume (bbl)     |
|------------------|--