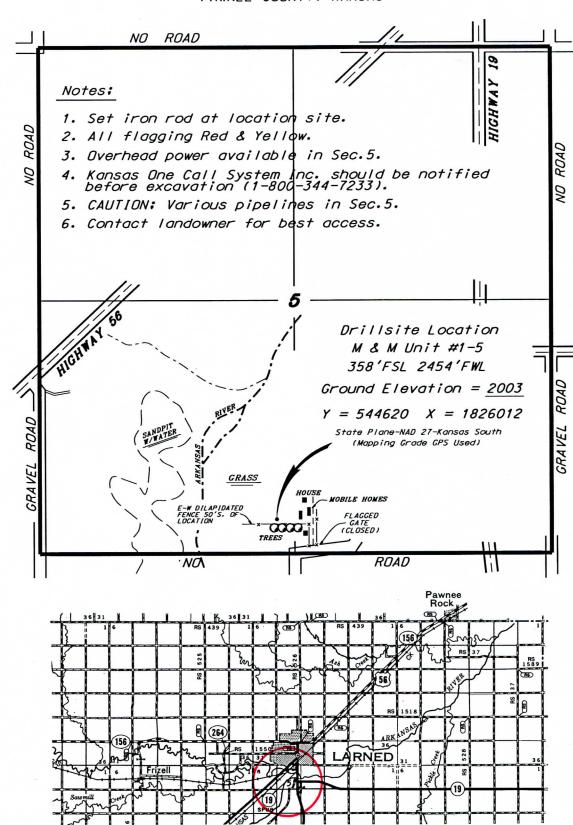

|
| Submitted Electronically                                                                                                                                                                                                                                                                                                                                                                                          |                                                                                                                                                                                                                                  |

## SHELBY RESOURCES, LLC/CAPTIVA II, LLC M & M UNIT LEASE SW. 1/4, SECTION 5, T225, R16W PAWNEE COUNTY. KANSAS



<sup>⊫</sup>Controlling data is based upon the best maps and photographs available to us and upon a regular section of land containing 640 acres.

vations derived from National Geodetic Vertical Datum.

1 on thi

May 20, 2013

Approximate section lines were determined using the normal standard of care of oilfield Surveyors practicing in the state of Kansas. The section corners, which establish the precise section lines, were not necessarily located, and the exact location of the drillistic location in the section is not guaranteed. Therefore, the operator securing this service and accepting this plat and all other parties relying thereon agree to hold Central Kansas Oilfield Services. Inc. its officers and employees harmless from all losses, costs and expenses and said entities released