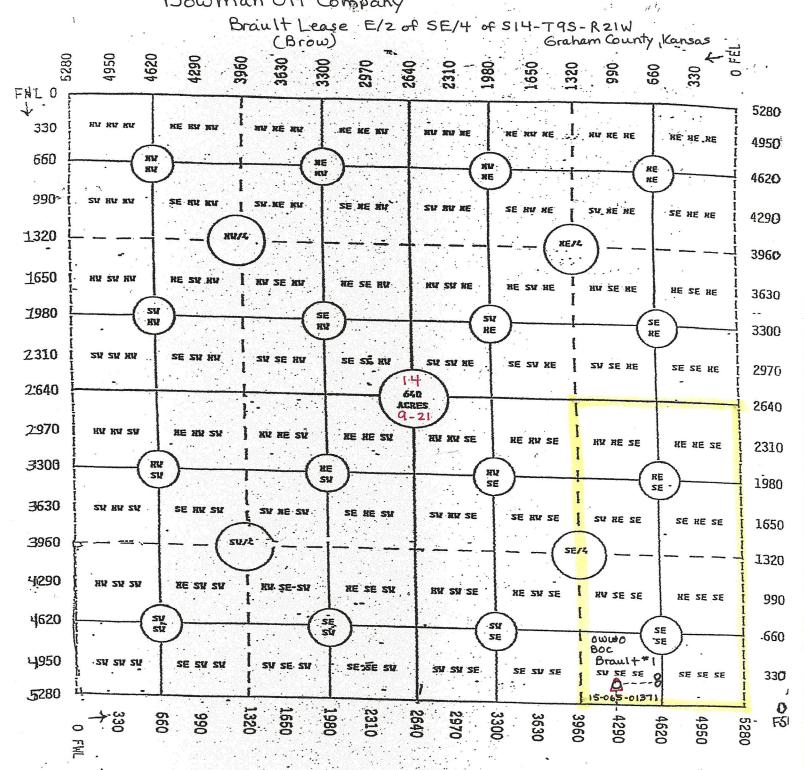

## NOTICE OF INTENT TO DRILL

| Expected Spud Date:                                                                                                                                                                                                                                                                                                                                                                                                                                                                                                                                                                                                                                                                                                                                                                                                                         | Spot Description:                                                                                                                                                                                                                                                                                                                                                                                                                                                                                                                                                                                                                                                                                                                                                                                                                                                     |
|---------------------------------------------------------------------------------------------------------------------------------------------------------------------------------------------------------------------------------------------------------------------------------------------------------------------------------------------------------------------------------------------------------------------------------------------------------------------------------------------------------------------------------------------------------------------------------------------------------------------------------------------------------------------------------------------------------------------------------------------------------------------------------------------------------------------------------------------|-----------------------------------------------------------------------------------------------------------------------------------------------------------------------------------------------------------------------------------------------------------------------------------------------------------------------------------------------------------------------------------------------------------------------------------------------------------------------------------------------------------------------------------------------------------------------------------------------------------------------------------------------------------------------------------------------------------------------------------------------------------------------------------------------------------------------------------------------------------------------|
| month day year                                                                                                                                                                                                                                                                                                                                                                                                                                                                                                                                                                                                                                                                                                                                                                                                                              | Sec Twp S. R                                                                                                                                                                                                                                                                                                                                                                                                                                                                                                                                                                                                                                                                                                                                                                                                                                                          |
| OPERATOR: License#                                                                                                                                                                                                                                                                                                                                                                                                                                                                                                                                                                                                                                                                                                                                                                                                                          | feet from N / S Line of Sectio                                                                                                                                                                                                                                                                                                                                                                                                                                                                                                                                                                                                                                                                                                                                                                                                                                        |
| Name:                                                                                                                                                                                                                                                                                                                                                                                                                                                                                                                                                                                                                                                                                                                                                                                                                                       | feet from E / W Line of Sectio                                                                                                                                                                                                                                                                                                                                                                                                                                                                                                                                                                                                                                                                                                                                                                                                                                        |
| Address 1:                                                                                                                                                                                                                                                                                                                                                                                                                                                                                                                                                                                                                                                                                                                                                                                                                                  | Is SECTION: Regular Irregular?                                                                                                                                                                                                                                                                                                                                                                                                                                                                                                                                                                                                                                                                                                                                                                                                                                        |
| Address 2:                                                                                                                                                                                                                                                                                                                                                                                                                                                                                                                                                                                                                                                                                                                                                                                                                                  | (Note: Locate well on the Section Plat on reverse side)                                                                                                                                                                                                                                                                                                                                                                                                                                                                                                                                                                                                                                                                                                                                                                                                               |
| City:                                                                                                                                                                                                                                                                                                                                                                                                                                                                                                                                                                                                                                                                                                                                                                                                                                       | County:                                                                                                                                                                                                                                                                                                                                                                                                                                                                                                                                                                                                                                                                                                                                                                                                                                                               |
| Contact Person:                                                                                                                                                                                                                                                                                                                                                                                                                                                                                                                                                                                                                                                                                                                                                                                                                             | Lease Name: Well #:                                                                                                                                                                                                                                                                                                                                                                                                                                                                                                                                                                                                                                                                                                                                                                                                                                                   |
| Phone:                                                                                                                                                                                                                                                                                                                                                                                                                                                                                                                                                                                                                                                                                                                                                                                                                                      | Field Name:                                                                                                                                                                                                                                                                                                                                                                                                                                                                                                                                                                                                                                                                                                                                                                                                                                                           |
| CONTRACTOR: License#                                                                                                                                                                                                                                                                                                                                                                                                                                                                                                                                                                                                                                                                                                                                                                                                                        | Is this a Prorated / Spaced Field?                                                                                                                                                                                                                                                                                                                                                                                                                                                                                                                                                                                                                                                                                                                                                                                                                                    |
| Name:                                                                                                                                                                                                                                                                                                                                                                                                                                                                                                                                                                                                                                                                                                                                                                                                                                       | Target Formation(s):                                                                                                                                                                                                                                                                                                                                                                                                                                                                                                                                                                                                                                                                                                                                                                                                                                                  |
|                                                                                                                                                                                                                                                                                                                                                                                                                                                                                                                                                                                                                                                                                                                                                                                                                                             | Nearest Lease or unit boundary line (in footage):                                                                                                                                                                                                                                                                                                                                                                                                                                                                                                                                                                                                                                                                                                                                                                                                                     |
| Well Drilled For: Well Class: Type Equipment:                                                                                                                                                                                                                                                                                                                                                                                                                                                                                                                                                                                                                                                                                                                                                                                               | Ground Surface Elevation:feet MSI                                                                                                                                                                                                                                                                                                                                                                                                                                                                                                                                                                                                                                                                                                                                                                                                                                     |
| Oil Enh Rec Infield Mud Rotary                                                                                                                                                                                                                                                                                                                                                                                                                                                                                                                                                                                                                                                                                                                                                                                                              |                                                                                                                                                                                                                                                                                                                                                                                                                                                                                                                                                                                                                                                                                                                                                                                                                                                                       |
| Gas Storage Pool Ext. Air Rotary                                                                                                                                                                                                                                                                                                                                                                                                                                                                                                                                                                                                                                                                                                                                                                                                            | Water well within one-quarter mile:  Yes No                                                                                                                                                                                                                                                                                                                                                                                                                                                                                                                                                                                                                                                                                                                                                                                                                           |
| Disposal Wildcat Cable                                                                                                                                                                                                                                                                                                                                                                                                                                                                                                                                                                                                                                                                                                                                                                                                                      | Public water supply well within one mile: Yes No                                                                                                                                                                                                                                                                                                                                                                                                                                                                                                                                                                                                                                                                                                                                                                                                                      |
| Seismic ;# of HolesOther                                                                                                                                                                                                                                                                                                                                                                                                                                                                                                                                                                                                                                                                                                                                                                                                                    | Depth to bottom of fresh water:                                                                                                                                                                                                                                                                                                                                                                                                                                                                                                                                                                                                                                                                                                                                                                                                                                       |
| Other:                                                                                                                                                                                                                                                                                                                                                                                                                                                                                                                                                                                                                                                                                                                                                                                                                                      | Depth to bottom of usable water:                                                                                                                                                                                                                                                                                                                                                                                                                                                                                                                                                                                                                                                                                                                                                                                                                                      |
| If OWWO: old well information as follows:                                                                                                                                                                                                                                                                                                                                                                                                                                                                                                                                                                                                                                                                                                                                                                                                   | Surface Pipe by Alternate: I II                                                                                                                                                                                                                                                                                                                                                                                                                                                                                                                                                                                                                                                                                                                                                                                                                                       |
|                                                                                                                                                                                                                                                                                                                                                                                                                                                                                                                                                                                                                                                                                                                                                                                                                                             | Length of Surface Pipe Planned to be set:                                                                                                                                                                                                                                                                                                                                                                                                                                                                                                                                                                                                                                                                                                                                                                                                                             |
| Operator:                                                                                                                                                                                                                                                                                                                                                                                                                                                                                                                                                                                                                                                                                                                                                                                                                                   | Length of Conductor Pipe (if any):                                                                                                                                                                                                                                                                                                                                                                                                                                                                                                                                                                                                                                                                                                                                                                                                                                    |
| Well Name:                                                                                                                                                                                                                                                                                                                                                                                                                                                                                                                                                                                                                                                                                                                                                                                                                                  | Projected Total Depth:                                                                                                                                                                                                                                                                                                                                                                                                                                                                                                                                                                                                                                                                                                                                                                                                                                                |
| Original Completion Date: Original Total Depth:                                                                                                                                                                                                                                                                                                                                                                                                                                                                                                                                                                                                                                                                                                                                                                                             | Formation at Total Depth:                                                                                                                                                                                                                                                                                                                                                                                                                                                                                                                                                                                                                                                                                                                                                                                                                                             |
| Directional, Deviated or Horizontal wellbore?                                                                                                                                                                                                                                                                                                                                                                                                                                                                                                                                                                                                                                                                                                                                                                                               | Water Source for Drilling Operations:                                                                                                                                                                                                                                                                                                                                                                                                                                                                                                                                                                                                                                                                                                                                                                                                                                 |
| Directional, Deviated or Horizontal wellbore? Yes No  If Yes, true vertical depth:                                                                                                                                                                                                                                                                                                                                                                                                                                                                                                                                                                                                                                                                                                                                                          | Well Farm Pond Other:                                                                                                                                                                                                                                                                                                                                                                                                                                                                                                                                                                                                                                                                                                                                                                                                                                                 |
| Bottom Hole Location:                                                                                                                                                                                                                                                                                                                                                                                                                                                                                                                                                                                                                                                                                                                                                                                                                       | DWR Permit #:                                                                                                                                                                                                                                                                                                                                                                                                                                                                                                                                                                                                                                                                                                                                                                                                                                                         |
| KCC DKT #:                                                                                                                                                                                                                                                                                                                                                                                                                                                                                                                                                                                                                                                                                                                                                                                                                                  | (Note: Apply for Permit with DWR )                                                                                                                                                                                                                                                                                                                                                                                                                                                                                                                                                                                                                                                                                                                                                                                                                                    |
|                                                                                                                                                                                                                                                                                                                                                                                                                                                                                                                                                                                                                                                                                                                                                                                                                                             | Will Cores be taken? Yes No                                                                                                                                                                                                                                                                                                                                                                                                                                                                                                                                                                                                                                                                                                                                                                                                                                           |
|                                                                                                                                                                                                                                                                                                                                                                                                                                                                                                                                                                                                                                                                                                                                                                                                                                             | If Yes, proposed zone:                                                                                                                                                                                                                                                                                                                                                                                                                                                                                                                                                                                                                                                                                                                                                                                                                                                |
| AFI                                                                                                                                                                                                                                                                                                                                                                                                                                                                                                                                                                                                                                                                                                                                                                                                                                         | IDAVIT                                                                                                                                                                                                                                                                                                                                                                                                                                                                                                                                                                                                                                                                                                                                                                                                                                                                |
|                                                                                                                                                                                                                                                                                                                                                                                                                                                                                                                                                                                                                                                                                                                                                                                                                                             | prince of this well will possess with K.C.A. EE at one                                                                                                                                                                                                                                                                                                                                                                                                                                                                                                                                                                                                                                                                                                                                                                                                                |
| The undersigned hereby affirms that the drilling, completion and eventual plu                                                                                                                                                                                                                                                                                                                                                                                                                                                                                                                                                                                                                                                                                                                                                               | gging of this well will comply with K.S.A. 55 et. seq.                                                                                                                                                                                                                                                                                                                                                                                                                                                                                                                                                                                                                                                                                                                                                                                                                |
| The undersigned hereby affirms that the drilling, completion and eventual plut is agreed that the following minimum requirements will be met:                                                                                                                                                                                                                                                                                                                                                                                                                                                                                                                                                                                                                                                                                               | gging of this well will comply with K.S.A. 55 et. seq.                                                                                                                                                                                                                                                                                                                                                                                                                                                                                                                                                                                                                                                                                                                                                                                                                |
| It is agreed that the following minimum requirements will be met:  1. Notify the appropriate district office <i>prior</i> to spudding of well;  2. A copy of the approved notice of intent to drill <i>shall be</i> posted on each  3. The minimum amount of surface pipe as specified below <i>shall be set</i> through all unconsolidated materials plus a minimum of 20 feet into the  4. If the well is dry hole, an agreement between the operator and the dist  5. The appropriate district office will be notified before well is either plugg  6. If an ALTERNATE II COMPLETION, production pipe shall be cemente  Or pursuant to Appendix "B" - Eastern Kansas surface casing order #1                                                                                                                                             | drilling rig; by circulating cement to the top; in all cases surface pipe <i>shall be set</i> e underlying formation. rict office on plug length and placement is necessary <i>prior to plugging;</i> ed or production casing is cemented in; d from below any usable water to surface within <i>120 DAYS</i> of spud date. 33,891-C, which applies to the KCC District 3 area, alternate II cementing                                                                                                                                                                                                                                                                                                                                                                                                                                                                |
| <ol> <li>It is agreed that the following minimum requirements will be met:         <ol> <li>Notify the appropriate district office <i>prior</i> to spudding of well;</li> <li>A copy of the approved notice of intent to drill <i>shall be</i> posted on each</li> <li>The minimum amount of surface pipe as specified below <i>shall be set</i> through all unconsolidated materials plus a minimum of 20 feet into the</li> <li>If the well is dry hole, an agreement between the operator and the dist</li> <li>The appropriate district office will be notified before well is either plugg</li> <li>If an ALTERNATE II COMPLETION, production pipe shall be cemente Or pursuant to Appendix "B" - Eastern Kansas surface casing order #1 must be completed within 30 days of the spud date or the well shall be</li> </ol> </li> </ol> | drilling rig; by circulating cement to the top; in all cases surface pipe <b>shall be set</b> e underlying formation. rict office on plug length and placement is necessary <b>prior to plugging</b> ; ed or production casing is cemented in; d from below any usable water to surface within <b>120 DAYS</b> of spud date.                                                                                                                                                                                                                                                                                                                                                                                                                                                                                                                                          |
| It is agreed that the following minimum requirements will be met:  1. Notify the appropriate district office <i>prior</i> to spudding of well;  2. A copy of the approved notice of intent to drill <i>shall be</i> posted on each  3. The minimum amount of surface pipe as specified below <i>shall be set</i> through all unconsolidated materials plus a minimum of 20 feet into the  4. If the well is dry hole, an agreement between the operator and the dist  5. The appropriate district office will be notified before well is either plugg  6. If an ALTERNATE II COMPLETION, production pipe shall be cemente  Or pursuant to Appendix "B" - Eastern Kansas surface casing order #1  must be completed within 30 days of the spud date or the well shall be                                                                     | drilling rig; by circulating cement to the top; in all cases surface pipe <i>shall be set</i> e underlying formation. rict office on plug length and placement is necessary <i>prior to plugging;</i> ed or production casing is cemented in; d from below any usable water to surface within <i>120 DAYS</i> of spud date. 33,891-C, which applies to the KCC District 3 area, alternate II cementing plugged. <i>In all cases, NOTIFY district office</i> prior to any cementing.                                                                                                                                                                                                                                                                                                                                                                                   |
| It is agreed that the following minimum requirements will be met:  1. Notify the appropriate district office <i>prior</i> to spudding of well;  2. A copy of the approved notice of intent to drill <i>shall be</i> posted on each  3. The minimum amount of surface pipe as specified below <i>shall be set</i> through all unconsolidated materials plus a minimum of 20 feet into the  4. If the well is dry hole, an agreement between the operator and the dist  5. The appropriate district office will be notified before well is either plugg  6. If an ALTERNATE II COMPLETION, production pipe shall be cemente  Or pursuant to Appendix "B" - Eastern Kansas surface casing order #1  must be completed within 30 days of the spud date or the well shall be  ubmitted Electronically                                            | drilling rig; by circulating cement to the top; in all cases surface pipe shall be set a underlying formation. rict office on plug length and placement is necessary prior to plugging; ed or production casing is cemented in; d from below any usable water to surface within 120 DAYS of spud date. 33,891-C, which applies to the KCC District 3 area, alternate II cementing plugged. In all cases, NOTIFY district office prior to any cementing.  Remember to:                                                                                                                                                                                                                                                                                                                                                                                                 |
| It is agreed that the following minimum requirements will be met:  1. Notify the appropriate district office <i>prior</i> to spudding of well;  2. A copy of the approved notice of intent to drill <i>shall be</i> posted on each  3. The minimum amount of surface pipe as specified below <i>shall be set</i> through all unconsolidated materials plus a minimum of 20 feet into the  4. If the well is dry hole, an agreement between the operator and the dist  5. The appropriate district office will be notified before well is either plugg  6. If an ALTERNATE II COMPLETION, production pipe shall be cemente  Or pursuant to Appendix "B" - Eastern Kansas surface casing order #1  must be completed within 30 days of the spud date or the well shall be  ubmitted Electronically  For KCC Use ONLY  API # 15                | drilling rig; by circulating cement to the top; in all cases surface pipe shall be set e underlying formation. rict office on plug length and placement is necessary prior to plugging; ed or production casing is cemented in; d from below any usable water to surface within 120 DAYS of spud date. 33,891-C, which applies to the KCC District 3 area, alternate II cementing plugged. In all cases, NOTIFY district office prior to any cementing.  Remember to: - File Certification of Compliance with the Kansas Surface Owner Notification Act (KSONA-1) with Intent to Drill; - File Drill Pit Application (form CDP-1) with Intent to Drill;                                                                                                                                                                                                               |
| t is agreed that the following minimum requirements will be met:  1. Notify the appropriate district office <i>prior</i> to spudding of well;  2. A copy of the approved notice of intent to drill <i>shall be</i> posted on each  3. The minimum amount of surface pipe as specified below <i>shall be set</i> through all unconsolidated materials plus a minimum of 20 feet into the  4. If the well is dry hole, an agreement between the operator and the dist  5. The appropriate district office will be notified before well is either plugg  6. If an ALTERNATE II COMPLETION, production pipe shall be cemente  Or pursuant to Appendix "B" - Eastern Kansas surface casing order #1  must be completed within 30 days of the spud date or the well shall be  ubmitted Electronically  For KCC Use ONLY  API # 15                 | drilling rig; by circulating cement to the top; in all cases surface pipe shall be set e underlying formation. rict office on plug length and placement is necessary prior to plugging; ed or production casing is cemented in; d from below any usable water to surface within 120 DAYS of spud date. 33,891-C, which applies to the KCC District 3 area, alternate II cementing plugged. In all cases, NOTIFY district office prior to any cementing.  Remember to:  - File Certification of Compliance with the Kansas Surface Owner Notification Act (KSONA-1) with Intent to Drill; - File Drill Pit Application (form CDP-1) with Intent to Drill; - File Completion Form ACO-1 within 120 days of spud date;                                                                                                                                                   |
| It is agreed that the following minimum requirements will be met:  1. Notify the appropriate district office <i>prior</i> to spudding of well;  2. A copy of the approved notice of intent to drill <i>shall be</i> posted on each 3. The minimum amount of surface pipe as specified below <i>shall be set</i> through all unconsolidated materials plus a minimum of 20 feet into the 4. If the well is dry hole, an agreement between the operator and the dist 5. The appropriate district office will be notified before well is either plugg 6. If an ALTERNATE II COMPLETION, production pipe shall be cemente Or pursuant to Appendix "B" - Eastern Kansas surface casing order #1 must be completed within 30 days of the spud date or the well shall be submitted Electronically  For KCC Use ONLY  API # 15                      | drilling rig; by circulating cement to the top; in all cases surface pipe shall be set e underlying formation. rict office on plug length and placement is necessary prior to plugging; ed or production casing is cemented in; d from below any usable water to surface within 120 DAYS of spud date. 33,891-C, which applies to the KCC District 3 area, alternate II cementing plugged. In all cases, NOTIFY district office prior to any cementing.  Remember to:  - File Certification of Compliance with the Kansas Surface Owner Notification Act (KSONA-1) with Intent to Drill; - File Drill Pit Application (form CDP-1) with Intent to Drill; - File Completion Form ACO-1 within 120 days of spud date; - File acreage attribution plat according to field proration orders;                                                                              |
| It is agreed that the following minimum requirements will be met:  1. Notify the appropriate district office <i>prior</i> to spudding of well;  2. A copy of the approved notice of intent to drill <i>shall be</i> posted on each  3. The minimum amount of surface pipe as specified below <i>shall be set</i> through all unconsolidated materials plus a minimum of 20 feet into the  4. If the well is dry hole, an agreement between the operator and the dist  5. The appropriate district office will be notified before well is either plugg  6. If an ALTERNATE II COMPLETION, production pipe shall be cemente  Or pursuant to Appendix "B" - Eastern Kansas surface casing order #1  must be completed within 30 days of the spud date or the well shall be  ubmitted Electronically  For KCC Use ONLY  API # 15                | drilling rig; by circulating cement to the top; in all cases surface pipe shall be set e underlying formation. rict office on plug length and placement is necessary prior to plugging; ed or production casing is cemented in; d from below any usable water to surface within 120 DAYS of spud date. 33,891-C, which applies to the KCC District 3 area, alternate II cementing plugged. In all cases, NOTIFY district office prior to any cementing.  Remember to:  - File Certification of Compliance with the Kansas Surface Owner Notification Act (KSONA-1) with Intent to Drill; - File Drill Pit Application (form CDP-1) with Intent to Drill; - File Completion Form ACO-1 within 120 days of spud date; - File acreage attribution plat according to field proration orders; - Notify appropriate district office 48 hours prior to workover or re-entry; |
| It is agreed that the following minimum requirements will be met:  1. Notify the appropriate district office <i>prior</i> to spudding of well;  2. A copy of the approved notice of intent to drill <i>shall be</i> posted on each  3. The minimum amount of surface pipe as specified below <i>shall be set</i> through all unconsolidated materials plus a minimum of 20 feet into the  4. If the well is dry hole, an agreement between the operator and the dist  5. The appropriate district office will be notified before well is either plugg  6. If an ALTERNATE II COMPLETION, production pipe shall be cemente  Or pursuant to Appendix "B" - Eastern Kansas surface casing order #1  must be completed within 30 days of the spud date or the well shall be  ubmitted Electronically  For KCC Use ONLY  API # 15                | drilling rig; by circulating cement to the top; in all cases surface pipe shall be set e underlying formation. rict office on plug length and placement is necessary prior to plugging; ed or production casing is cemented in; d from below any usable water to surface within 120 DAYS of spud date. 33,891-C, which applies to the KCC District 3 area, alternate II cementing plugged. In all cases, NOTIFY district office prior to any cementing.  Remember to:  - File Certification of Compliance with the Kansas Surface Owner Notification Act (KSONA-1) with Intent to Drill; - File Drill Pit Application (form CDP-1) with Intent to Drill; - File Completion Form ACO-1 within 120 days of spud date; - File acreage attribution plat according to field proration orders;                                                                              |