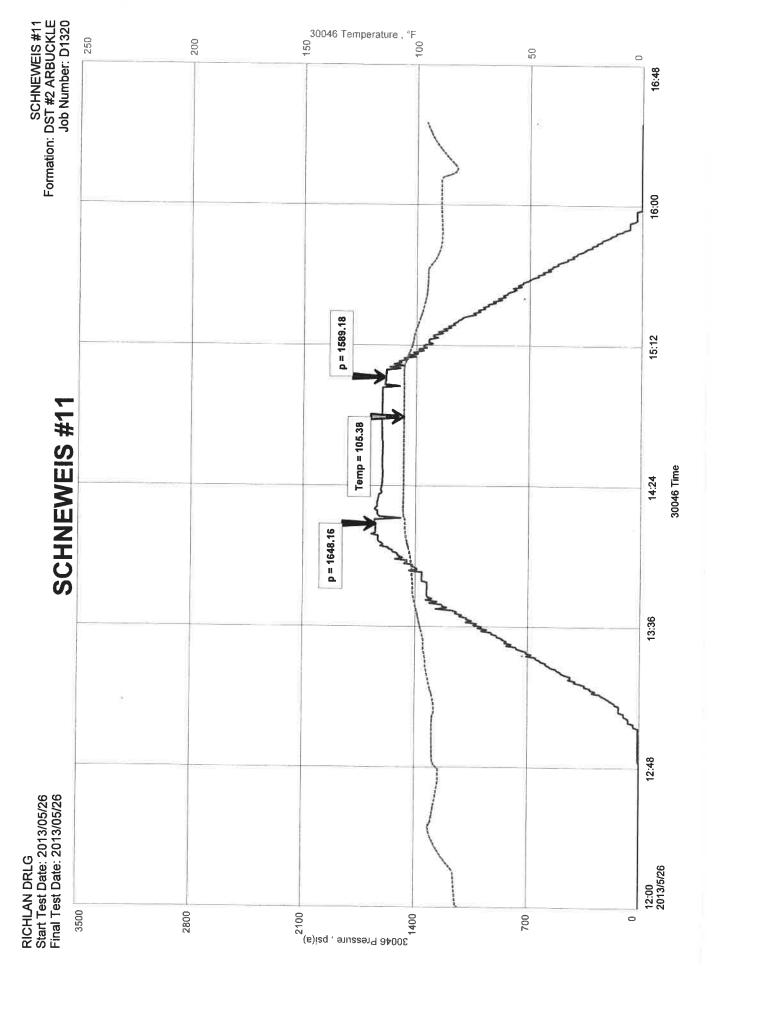

Side Two

| Operator Name:                                                           |                                                   |                                                                                                     | Lease Nam            | ie:         |                  |                       | Well #:           |          |                         |
|--------------------------------------------------------------------------|---------------------------------------------------|-----------------------------------------------------------------------------------------------------|----------------------|-------------|------------------|-----------------------|-------------------|----------|-------------------------|
| Sec Twp                                                                  | S. R                                              | East West                                                                                           | County:              |             |                  |                       |                   |          |                         |
| time tool open and clos                                                  | sed, flowing and shut-<br>s if gas to surface tes | base of formations per<br>in pressures, whether s<br>t, along with final chart<br>well site report. | shut-in pressure     | reached s   | tatic level,     | hydrostatic pres      | ssures, bottom h  | ole temp | erature, fluid          |
| Drill Stem Tests Taken (Attach Additional S                              | theets)                                           | Yes No                                                                                              | [                    | Log         | Formation        | n (Top), Depth a      | nd Datum          |          | Sample                  |
| Samples Sent to Geole                                                    | •                                                 | Yes No                                                                                              | 1                    | Name        |                  |                       | Тор               | I        | Datum                   |
| Cores Taken Electric Log Run Electric Log Submitted (If no, Submit Copy) | l Electronically                                  | Yes No Yes No Yes No                                                                                |                      |             |                  |                       |                   |          |                         |
| List All E. Logs Run:                                                    |                                                   |                                                                                                     |                      |             |                  |                       |                   |          |                         |
|                                                                          |                                                   | CASING<br>Report all strings set-                                                                   | RECORD               |             | Used             | on, etc.              |                   |          |                         |
| Purpose of String                                                        | Size Hole<br>Drilled                              | Size Casing<br>Set (In O.D.)                                                                        | Weight<br>Lbs. / Ft. | 5           | Setting<br>Depth | Type of<br>Cement     | # Sacks<br>Used   | , ,,     | and Percent<br>dditives |
|                                                                          | 263                                               | 331 ( 3.3.)                                                                                         | 2001711              |             | <u> </u>         |                       | 0000              |          |                         |
|                                                                          |                                                   |                                                                                                     |                      |             |                  |                       |                   |          |                         |
|                                                                          |                                                   |                                                                                                     |                      |             |                  |                       |                   |          |                         |
|                                                                          |                                                   | ADDITIONA                                                                                           | L OFMENTING /        | 00115575    | DECORD           |                       |                   |          |                         |
| Purpose:                                                                 | Depth                                             |                                                                                                     | L CEMENTING /        |             | RECORD           | Time and              | Darsont Additives |          |                         |
| Perforate                                                                | Top Bottom                                        | Type of Cement                                                                                      | # Sacks Use          | d           |                  | Type and              | Percent Additives |          |                         |
| Protect Casing Plug Back TD                                              |                                                   |                                                                                                     |                      |             |                  |                       |                   |          |                         |
| Plug Off Zone                                                            |                                                   |                                                                                                     |                      |             |                  |                       |                   |          |                         |
|                                                                          | PERFORATIO                                        | N RECORD - Bridge Plu                                                                               | as Set/Tyne          |             | Acid Fra         | ture Shot Ceme        | nt Squeeze Record | Н        |                         |
| Shots Per Foot                                                           | Specify Fo                                        | ootage of Each Interval Pe                                                                          | rforated             |             |                  | nount and Kind of N   |                   | u        | Depth                   |
|                                                                          |                                                   |                                                                                                     |                      |             |                  |                       |                   |          |                         |
|                                                                          |                                                   |                                                                                                     |                      |             |                  |                       |                   |          |                         |
|                                                                          |                                                   |                                                                                                     |                      |             |                  |                       |                   |          |                         |
|                                                                          |                                                   |                                                                                                     |                      |             |                  |                       |                   |          |                         |
|                                                                          |                                                   |                                                                                                     |                      |             |                  |                       |                   |          |                         |
| TUBING RECORD:                                                           | Size:                                             | Set At:                                                                                             | Packer At:           | Line        | r Run:           | Yes N                 | 0                 |          |                         |
| Date of First, Resumed I                                                 | Production, SWD or ENH                            | R. Producing Me                                                                                     | thod:                | Gas Li      | ft C             | ther <i>(Explain)</i> |                   |          |                         |
| Estimated Production<br>Per 24 Hours                                     | Oil B                                             | bls. Gas                                                                                            | Mcf                  | Water       | Bł               | ols.                  | Gas-Oil Ratio     |          | Gravity                 |
| DISPOSITIO                                                               | ON OF GAS:                                        |                                                                                                     | METHOD OF COI        | MPLETION:   |                  |                       | PRODUCTIO         | ON INTER | VAL:                    |
| Vented Sold                                                              | Used on Lease                                     | Open Hole                                                                                           |                      | Dually Comp |                  | nmingled              |                   |          |                         |
| (If vented, Sub                                                          | mit ACO-18.)                                      | Other (Specify)                                                                                     | (Su                  | bmit ACO-5) | (Subi            | nit ACO-4) —          |                   |          |                         |