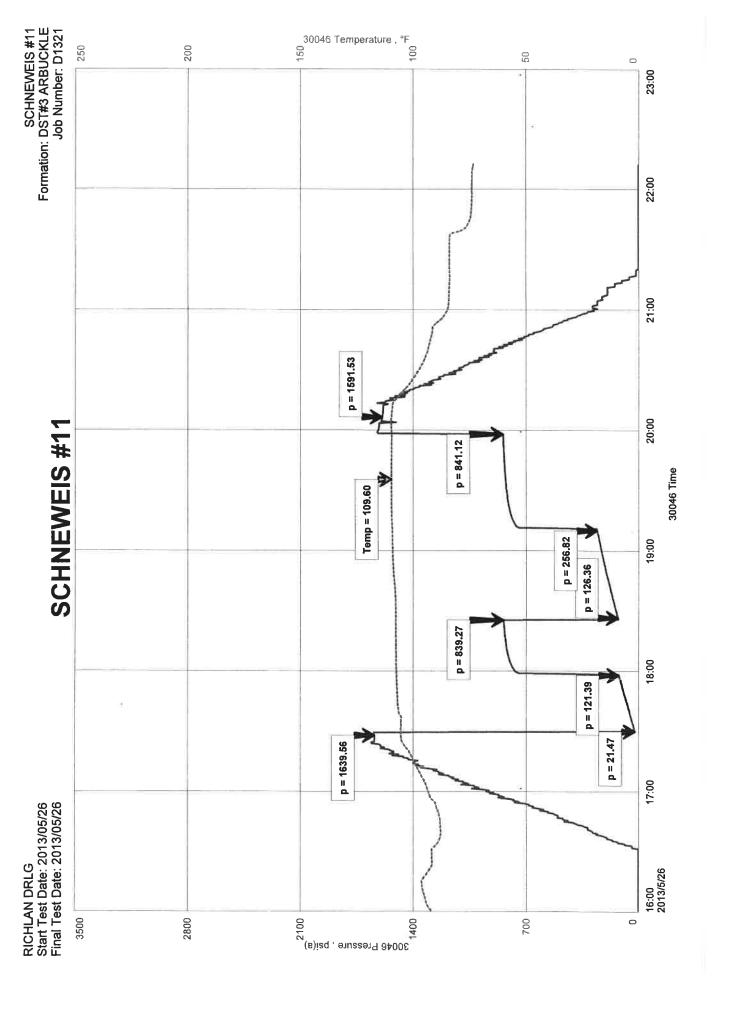

Side Two

| Operator Name:                                                           |                                                   |                                                                                                     | Lease Nam            | ie:         |                  |                       | Well #:           |          |                         |
|--------------------------------------------------------------------------|---------------------------------------------------|-----------------------------------------------------------------------------------------------------|----------------------|-------------|------------------|-----------------------|-------------------|----------|-------------------------|
| Sec Twp                                                                  | S. R                                              | East West                                                                                           | County:              |             |                  |                       |                   |          |                         |
| time tool open and clos                                                  | sed, flowing and shut-<br>s if gas to surface tes | base of formations per<br>in pressures, whether s<br>t, along with final chart<br>well site report. | shut-in pressure     | reached s   | tatic level,     | hydrostatic pres      | ssures, bottom h  | ole temp | erature, fluid          |
| Drill Stem Tests Taken (Attach Additional S                              | theets)                                           | Yes No                                                                                              | [                    | Log         | Formation        | n (Top), Depth a      | nd Datum          |          | Sample                  |
| Samples Sent to Geole                                                    | •                                                 | Yes No                                                                                              | 1                    | Name        |                  |                       | Тор               | I        | Datum                   |
| Cores Taken Electric Log Run Electric Log Submitted (If no, Submit Copy) | l Electronically                                  | Yes No Yes No Yes No                                                                                |                      |             |                  |                       |                   |          |                         |
| List All E. Logs Run:                                                    |                                                   |                                                                                                     |                      |             |                  |                       |                   |          |                         |
|                                                                          |                                                   | CASING<br>Report all strings set-                                                                   | RECORD               |             | Used             | on, etc.              |                   |          |                         |
| Purpose of String                                                        | Size Hole<br>Drilled                              | Size Casing<br>Set (In O.D.)                                                                        | Weight<br>Lbs. / Ft. | 5           | Setting<br>Depth | Type of<br>Cement     | # Sacks<br>Used   | , ,,     | and Percent<br>dditives |
|                                                                          | 263                                               | 331 ( 3.3.)                                                                                         | 2001711              |             | <u> </u>         |                       | 0000              |          |                         |
|                                                                          |                                                   |                                                                                                     |                      |             |                  |                       |                   |          |                         |
|                                                                          |                                                   |                                                                                                     |                      |             |                  |                       |                   |          |                         |
|                                                                          |                                                   | ADDITIONA                                                                                           | L OFMENTING /        | 00115575    | DECORD           |                       |                   |          |                         |
| Purpose:                                                                 | Depth                                             |                                                                                                     | L CEMENTING /        |             | RECORD           | Time and              | Darsont Additives |          |                         |
| Perforate                                                                | Top Bottom                                        | Type of Cement                                                                                      | # Sacks Use          | d           |                  | Type and              | Percent Additives |          |                         |
| Protect Casing Plug Back TD                                              |                                                   |                                                                                                     |                      |             |                  |                       |                   |          |                         |
| Plug Off Zone                                                            |                                                   |                                                                                                     |                      |             |                  |                       |                   |          |                         |
|                                                                          | PERFORATIO                                        | N RECORD - Bridge Plu                                                                               | as Set/Tyne          |             | Acid Fra         | ture Shot Ceme        | nt Squeeze Record | Н        |                         |
| Shots Per Foot                                                           | Specify Fo                                        | ootage of Each Interval Pe                                                                          | rforated             |             |                  | nount and Kind of N   |                   | u        | Depth                   |
|                                                                          |                                                   |                                                                                                     |                      |             |                  |                       |                   |          |                         |
|                                                                          |                                                   |                                                                                                     |                      |             |                  |                       |                   |          |                         |
|                                                                          |                                                   |                                                                                                     |                      |             |                  |                       |                   |          |                         |
|                                                                          |                                                   |                                                                                                     |                      |             |                  |                       |                   |          |                         |
|                                                                          |                                                   |                                                                                                     |                      |             |                  |                       |                   |          |                         |
| TUBING RECORD:                                                           | Size:                                             | Set At:                                                                                             | Packer At:           | Line        | r Run:           | Yes N                 | 0                 |          |                         |
| Date of First, Resumed I                                                 | Production, SWD or ENH                            | R. Producing Me                                                                                     | thod:                | Gas Li      | ft C             | ther <i>(Explain)</i> |                   |          |                         |
| Estimated Production<br>Per 24 Hours                                     | Oil B                                             | bls. Gas                                                                                            | Mcf                  | Water       | Bł               | ols.                  | Gas-Oil Ratio     |          | Gravity                 |
| DISPOSITIO                                                               | ON OF GAS:                                        |                                                                                                     | METHOD OF COI        | MPLETION:   |                  |                       | PRODUCTIO         | ON INTER | VAL:                    |
| Vented Sold                                                              | Used on Lease                                     | Open Hole                                                                                           |                      | Dually Comp |                  | nmingled              |                   |          |                         |
| (If vented, Sub                                                          | mit ACO-18.)                                      | Other (Specify)                                                                                     | (Su                  | bmit ACO-5) | (Subi            | nit ACO-4) —          |                   |          |                         |