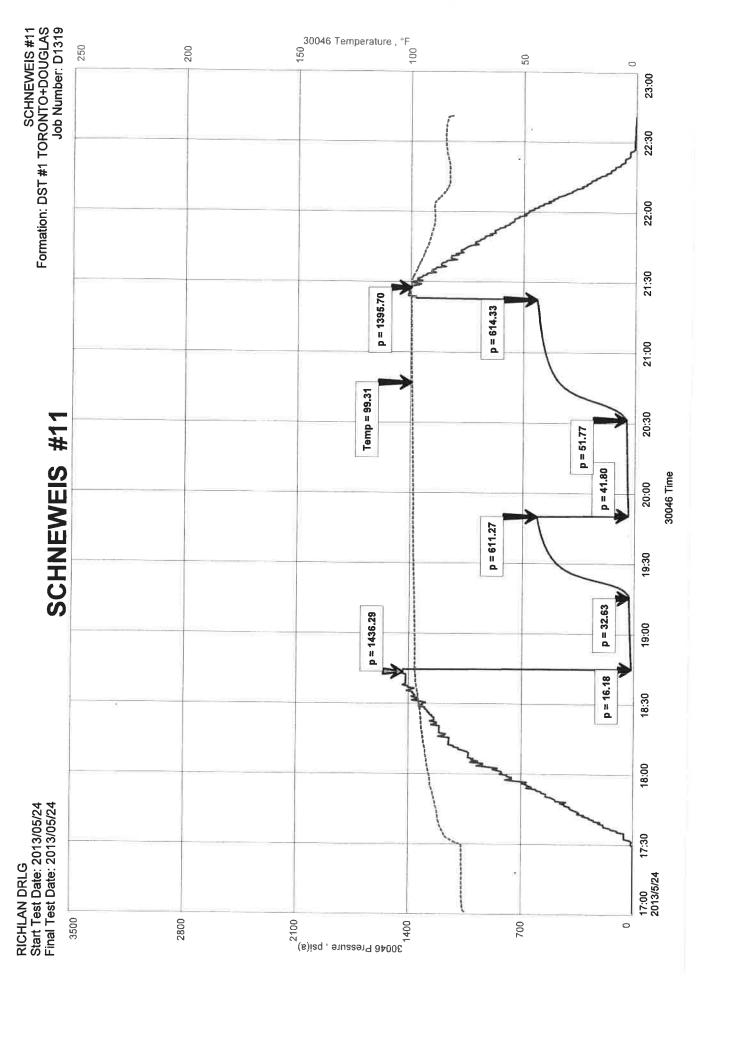

Side Two

| Operator Name:                                                           |                                                   |                                                                                                     | Lease Nam            | ie:         |                  |                       | Well #:           |          |                         |
|--------------------------------------------------------------------------|---------------------------------------------------|-----------------------------------------------------------------------------------------------------|----------------------|-------------|------------------|-----------------------|-------------------|----------|-------------------------|
| Sec Twp                                                                  | S. R                                              | East West                                                                                           | County:              |             |                  |                       |                   |          |                         |
| time tool open and clos                                                  | sed, flowing and shut-<br>s if gas to surface tes | base of formations per<br>in pressures, whether s<br>t, along with final chart<br>well site report. | shut-in pressure     | reached s   | tatic level,     | hydrostatic pres      | ssures, bottom h  | ole temp | erature, fluid          |
| Drill Stem Tests Taken (Attach Additional S                              | theets)                                           | Yes No                                                                                              | [                    | Log         | Formation        | n (Top), Depth a      | nd Datum          |          | Sample                  |
| Samples Sent to Geole                                                    | •                                                 | Yes No                                                                                              | 1                    | Name        |                  |                       | Тор               | I        | Datum                   |
| Cores Taken Electric Log Run Electric Log Submitted (If no, Submit Copy) | l Electronically                                  | Yes No Yes No Yes No                                                                                |                      |             |                  |                       |                   |          |                         |
| List All E. Logs Run:                                                    |                                                   |                                                                                                     |                      |             |                  |                       |                   |          |                         |
|                                                                          |                                                   | CASING<br>Report all strings set-                                                                   | RECORD               |             | Used             | on, etc.              |                   |          |                         |
| Purpose of String                                                        | Size Hole<br>Drilled                              | Size Casing<br>Set (In O.D.)                                                                        | Weight<br>Lbs. / Ft. | 5           | Setting<br>Depth | Type of<br>Cement     | # Sacks<br>Used   | , ,,     | and Percent<br>dditives |
|                                                                          | 263                                               | 331 ( 3.3.)                                                                                         | 2001711              |             | <u> </u>         |                       | 0000              |          |                         |
|                                                                          |                                                   |                                                                                                     |                      |             |                  |                       |                   |          |                         |
|                                                                          |                                                   |                                                                                                     |                      |             |                  |                       |                   |          |                         |
|                                                                          |                                                   | ADDITIONA                                                                                           | L OFMENTING /        | 00115575    | DECORD           |                       |                   |          |                         |
| Purpose:                                                                 | Depth                                             |                                                                                                     | L CEMENTING /        |             | RECORD           | Time and              | Darsont Additives |          |                         |
| Perforate                                                                | Top Bottom                                        | Type of Cement                                                                                      | # Sacks Use          | d           |                  | Type and              | Percent Additives |          |                         |
| Protect Casing Plug Back TD                                              |                                                   |                                                                                                     |                      |             |                  |                       |                   |          |                         |
| Plug Off Zone                                                            |                                                   |                                                                                                     |                      |             |                  |                       |                   |          |                         |
|                                                                          | PERFORATIO                                        | N RECORD - Bridge Plu                                                                               | as Set/Tyne          |             | Acid Fra         | ture Shot Ceme        | nt Squeeze Record | Н        |                         |
| Shots Per Foot                                                           | Specify Fo                                        | ootage of Each Interval Pe                                                                          | rforated             |             |                  | nount and Kind of N   |                   | u        | Depth                   |
|                                                                          |                                                   |                                                                                                     |                      |             |                  |                       |                   |          |                         |
|                                                                          |                                                   |                                                                                                     |                      |             |                  |                       |                   |          |                         |
|                                                                          |                                                   |                                                                                                     |                      |             |                  |                       |                   |          |                         |
|                                                                          |                                                   |                                                                                                     |                      |             |                  |                       |                   |          |                         |
|                                                                          |                                                   |                                                                                                     |                      |             |                  |                       |                   |          |                         |
| TUBING RECORD:                                                           | Size:                                             | Set At:                                                                                             | Packer At:           | Line        | r Run:           | Yes N                 | 0                 |          |                         |
| Date of First, Resumed I                                                 | Production, SWD or ENH                            | R. Producing Me                                                                                     | thod:                | Gas Li      | ft C             | ther <i>(Explain)</i> |                   |          |                         |
| Estimated Production<br>Per 24 Hours                                     | Oil B                                             | bls. Gas                                                                                            | Mcf                  | Water       | Bł               | ols.                  | Gas-Oil Ratio     |          | Gravity                 |
| DISPOSITIO                                                               | ON OF GAS:                                        |                                                                                                     | METHOD OF COI        | MPLETION:   |                  |                       | PRODUCTIO         | ON INTER | VAL:                    |
| Vented Sold                                                              | Used on Lease                                     | Open Hole                                                                                           |                      | Dually Comp |                  | nmingled              |                   |          |                         |
| (If vented, Sub                                                          | mit ACO-18.)                                      | Other (Specify)                                                                                     | (Su                  | bmit ACO-5) | (Subi            | nit ACO-4) —          |                   |          |                         |