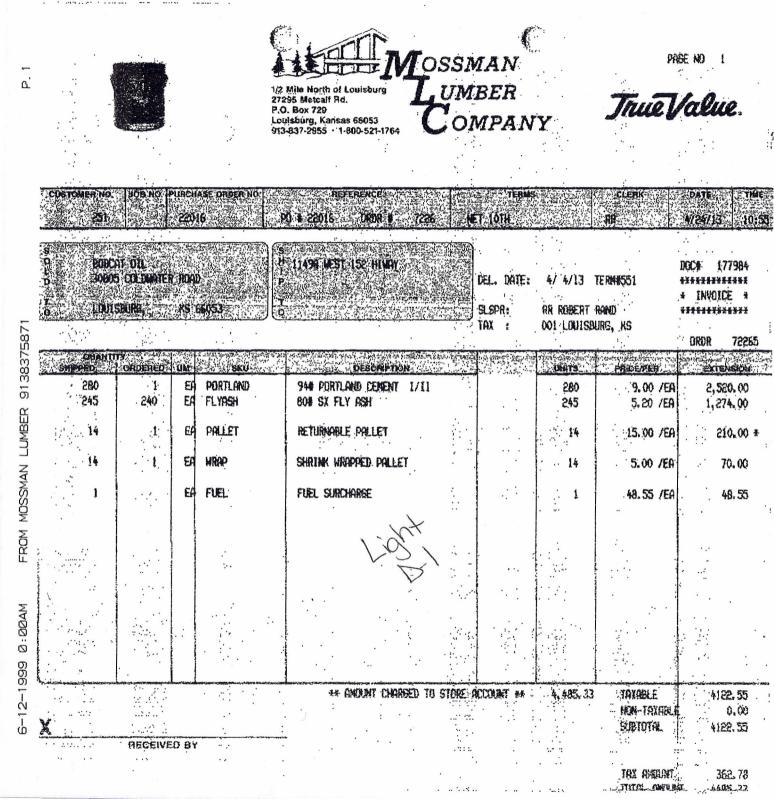

|            |
| 17          | 278  | 15:00   | .5                 | SANDY SHALE                                | 278.5' FT. |
| 18          | 279  | 15:30   | .5                 |                                            |            |
| 10          | 200  | 10.00   | 1                  | OIL SAND (FRACTURED) (SHALEY) (GOOD BLEED) | 280' FT.   |
| 19          | 280  | 16:30   | 1                  |                                            |            |
| 20          | 281  | 17:30   | 1                  | SHALE                                      |            |
|             |      |         |                    |                                            |            |
|             |      |         |                    |                                            |            |