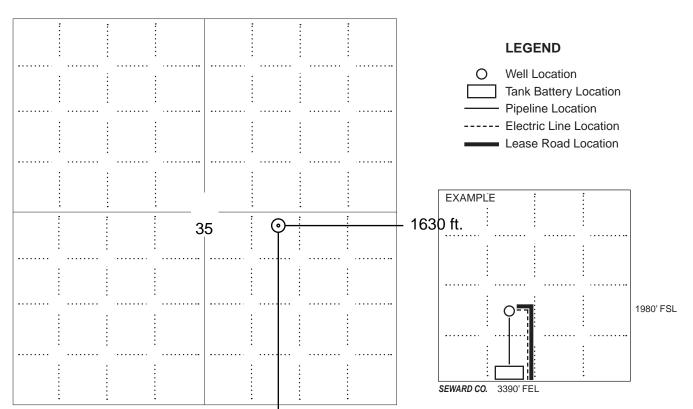

#### IN ALL CASES PLOT THE INTENDED WELL ON THE PLAT BELOW

In all cases, please fully complete this side of the form. Include items 1 through 5 at the bottom of this page.

| Operator:                             | Location of Well: County:                                                                            |
|---------------------------------------|------------------------------------------------------------------------------------------------------|
| Lease:                                | feet from N / S Line of Section                                                                      |
| Well Number:                          | feet from E / W Line of Section                                                                      |
| Field:                                | Sec Twp S. R                                                                                         |
| Number of Acres attributable to well: | Is Section: Regular or Irregular                                                                     |
|                                       | If Section is Irregular, locate well from nearest corner boundary.  Section corner used: NE NW SE SW |

#### **PLAT**

Show location of the well. Show footage to the nearest lease or unit boundary line. Show the predicted locations of lease roads, tank batteries, pipelines and electrical lines, as required by the Kansas Surface Owner Notice Act (House Bill 2032).

#### 2450 ft.

#### In plotting the proposed location of the well, you must show:

- 1. The manner in which you are using the depicted plat by identifying section lines, i.e. 1 section, 1 section with 8 surrounding sections, 4 sections, etc.
- 2. The distance of the proposed drilling location from the south / north and east / west outside section lines.
- 3. The distance to the nearest lease or unit boundary line (in footage).
- 4. If proposed location is located within a prorated or spaced field a certificate of acreage attribution plat must be attached: (C0-7 for oil wells; CG-8 for gas wells).
- 5. The predicted locations of lease roads, tank batteries, pipelines, and electrical lines.