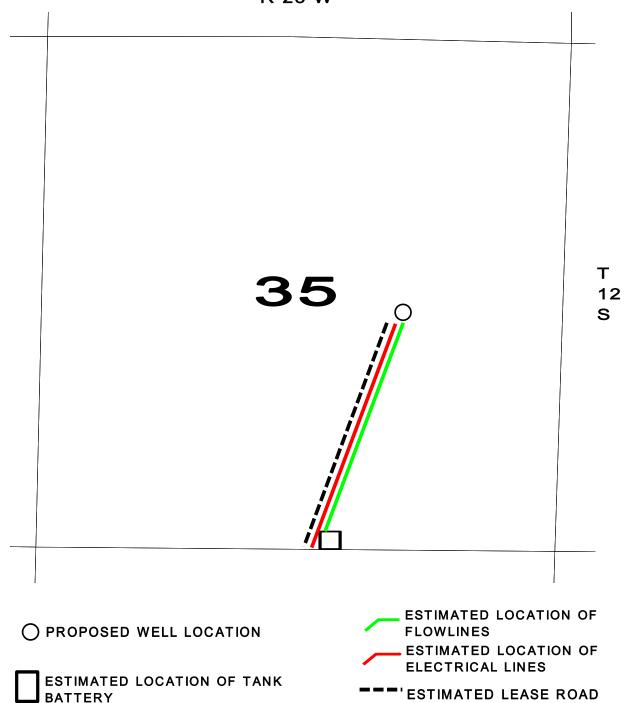

#### **PLAT**

Show location of the well. Show footage to the nearest lease or unit boundary line. Show the predicted locations of lease roads, tank batteries, pipelines and electrical lines, as required by the Kansas Surface Owner Notice Act (House Bill 2032).

#### In plotting the proposed location of the well, you must show:

- 1. The manner in which you are using the depicted plat by identifying section lines, i.e. 1 section, 1 section with 8 surrounding sections, 4 sections, etc.
- 2. The distance of the proposed drilling location from the south / north and east / west outside section lines.
- 3. The distance to the nearest lease or unit boundary line (in footage).
- 4. If proposed location is located within a prorated or spaced field a certificate of acreage attribution plat must be attached: (C0-7 for oil wells; CG-8 for gas wells).
- 5. The predicted locations of lease roads, tank batteries, pipelines, and electrical lines.

OPERATOR: Samuel Gary Jr. & Associates, Inc. 1515 Wynkoop Street, Suite 700

Denver, Colorado 80202 office: 303-831-4673; fax 303-863-7285

WELL NAME: ARMBRUSTER 1-35

LOCATION: 2450 FSL / 1630 FEL Sec. 35-12S-23W TREGO COUNTY