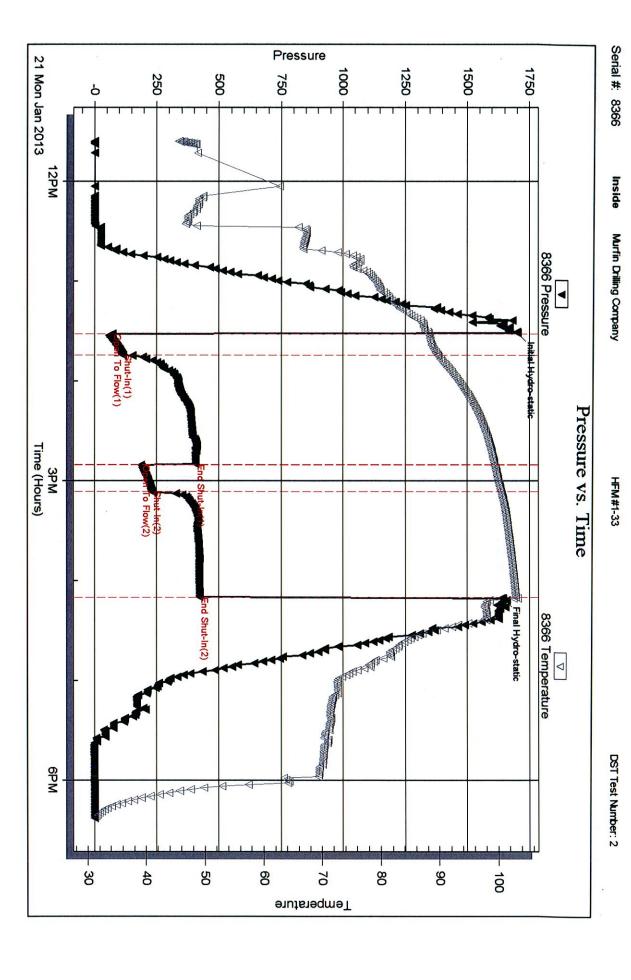

#### **GENERAL INFORMATION:**

Time Tool Opened: 20:39:27

Time Test Ended: 02:55:12

Formation:

Toronto-B

Deviated:

Whipstock: No

ft (KB)

Test Type: Conventional Bottom Hole (Initial)

Tester:

Jason McLemore

Unit No:

Reference Elevations:

2048.00 ft (KB)

2043.00 ft (CF)

KB to GR/CF:

5.00 ft

Interval:

Hole Diameter:

Serial #: 8289

Press@RunDepth:

3278.00 ft (KB) To 3366.00 ft (KB) (TVD)

Total Depth: 3366.00 ft (KB) (TVD)

7.88 inches Hole Condition: Good

Outside

psig @

3355.00 ft (KB)

2013.01.21

Capacity: Last Calib.: 8000.00 psig

Start Date:

2013.01.20

End Date: End Time:

02:55:27

Time On Btm:

2013.01.21

Start Time:

18:16:59

Time Off Btm:

TEST COMMENT: IFP-Strong, BOB in 5 Min.

ISI-Dead

FFP-Good Blow, BOB in 15 Min.

FSI-Dead