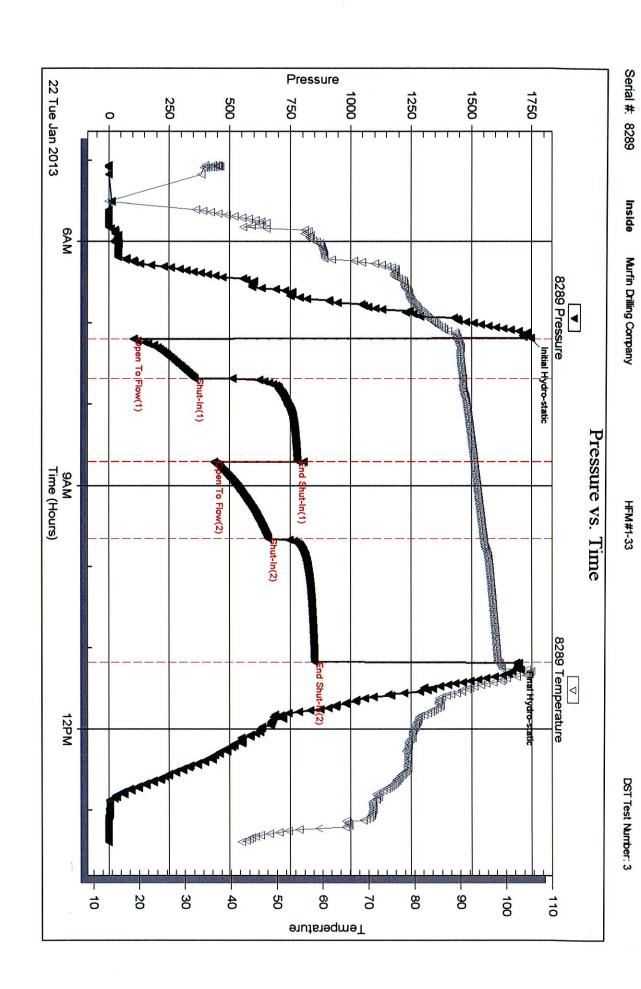

#### GENERAL INFORMATION:

Time Tool Opened: 13:31:38

Time Test Ended: 18:22:53

Formation:

C-E

Deviated:

Interval: Total Depth: No Whipstock:

ft (KB)

Test Type: Conventional Bottom Hole (Reset)

Tester:

Jason McLemore

Unit No:

3364.00 ft (KB) To 3420.00 ft (KB) (TVD)

3420.00 ft (KB) (TVD)

7.88 inchesHole Condition: Good

Reference Bevations:

2048.00 ft (KB)

2043.00 ft (CF)

KB to GR/CF:

5.00 ft

Serial #: 8366 Press@RunDepth:

Hole Diameter:

Inside

231.56 psig @

3399.00 ft (KB)

Capacity:

8000.00 psig

Start Date: Start Time: 2013.01.21 11:35:55 End Date: End Time:

2013.01.21 18:22:53 Last Calib.: Time On Btm: 2013.01.21

Time Off Btm:

2013.01.21 @ 13:31:08 2013.01.21 @ 16:10:23

TEST COMMENT: IFP-Strong, BOB in 1 Min. ISI-Blow back BOB in 15 Min. FFP-Strong, BOB in 5 Min. FSI-Blow backBuilt to 8"

|             | PRESSURE SUMMARY |          |         |                      |  |  |  |
|-------------|------------------|----------|---------|----------------------|--|--|--|
| 1           | Time             | Pressure | Temp    | Annotation           |  |  |  |
|             | (Min.)           | (psig)   | (deg F) |                      |  |  |  |
|             | 0                | 1702.00  | 88.15   | Initial Hydro-static |  |  |  |
|             | 1                | 72.61    | 87.92   | Open To Flow (1)     |  |  |  |
|             | 14               | 114.65   | 89.65   | Shut-In(1)           |  |  |  |
|             | 79               | 406.88   | 99.35   | End Shut-In(1)       |  |  |  |
| řen         | 80               | 188.48   | 99.28   | Open To Flow (2)     |  |  |  |
| Temperature | 96               | 231.56   | 100.44  | Shut-In(2)           |  |  |  |
| 9           | 159              | 422.14   | 102.93  | End Shut-in(2)       |  |  |  |
|             | 160              | 1643.09  | 103.25  | Final Hydro-static   |  |  |  |
|             |                  | :        |         |                      |  |  |  |
|             |                  |          |         |                      |  |  |  |
|             |                  |          |         |                      |  |  |  |
|             |                  |          |         |                      |  |  |  |
|             |                  |          |         |                      |  |  |  |
|             |                  |          |         |                      |  |  |  |