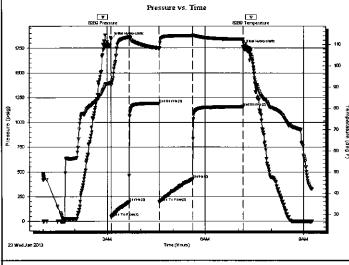

#### GENERAL INFORMATION:

Time Tool Opened: 03:07:10

Time Test Ended: 09:15:25

Formation:

Arbuckle & Sand

Deviated:

Whipstock: No

ft (KB)

Test Type:

Conventional Bottom Hole (Reset)

Tester:

Jason McLemore

Unit No:

54

Reference Elevations:

2048.00 ft (KB)

2043.00 ft (CF)

5.00 ft

Interval: Total Depth: 3611.00 ft (KB) To 3660.00 ft (KB) (TVD)

3660.00 ft (KB) (TVD)

7.88 inches Hole Condition: Good

KB to GR/CF:

Serial #: 8289 Press@RunDepth:

Hole Diameter:

Inside

428.59 psig @

3647.00 ft (KB)

Capacity:

8000.00 psig

Start Date: Start Time:

2013.01.23 01:00:12 End Date: End Time: 2013.01.23 09:15:25

Last Calib.: Time On Btm:

2013.01.25 2013.01.23 @ 03:06:55

Time Off Btm:

2013.01.23 @ 07:08:55

TEST COMMENT: IFP-Strong, BOB in 4 Min.

ISI-Dead

FFP-Strong, BOB in 5 Min. FSI-Blow back Built to 1/2"

|                     | PRESSURE SUMMARY |          |         |                      |  |  |  |  |  |  |  |
|---------------------|------------------|----------|---------|----------------------|--|--|--|--|--|--|--|
| 1                   | Time             | Pressure | Temp    | Annotation           |  |  |  |  |  |  |  |
|                     | (Min.)           | (psig)   | (deg F) |                      |  |  |  |  |  |  |  |
|                     | 0                | 1838.55  | 91.99   | Initial Hydro-static |  |  |  |  |  |  |  |
|                     | 1                | 45.29    | 90.89   | Open To Flow (1)     |  |  |  |  |  |  |  |
|                     | 32               | 193.98   | 113.31  | Shut-In(1)           |  |  |  |  |  |  |  |
| 4                   | 88               | 1193.01  | 108.20  | End Shut-In(1)       |  |  |  |  |  |  |  |
| ampo                | 89               | 196.18   | 107.83  | Open To Flow (2)     |  |  |  |  |  |  |  |
| Temperature (deg F) | 150              | 428.59   | 114.07  | Shut-In(2)           |  |  |  |  |  |  |  |
| (deg                | 242              | 1159.34  | 112.35  | End Shut-In(2)       |  |  |  |  |  |  |  |
| J                   | 242              | 1760.79  | 112.46  | Final Hydro-static   |  |  |  |  |  |  |  |
|                     |                  |          |         |                      |  |  |  |  |  |  |  |
|                     |                  |          |         |                      |  |  |  |  |  |  |  |
|                     |                  |          |         |                      |  |  |  |  |  |  |  |
|                     |                  |          |         |                      |  |  |  |  |  |  |  |
|                     |                  |          |         |                      |  |  |  |  |  |  |  |