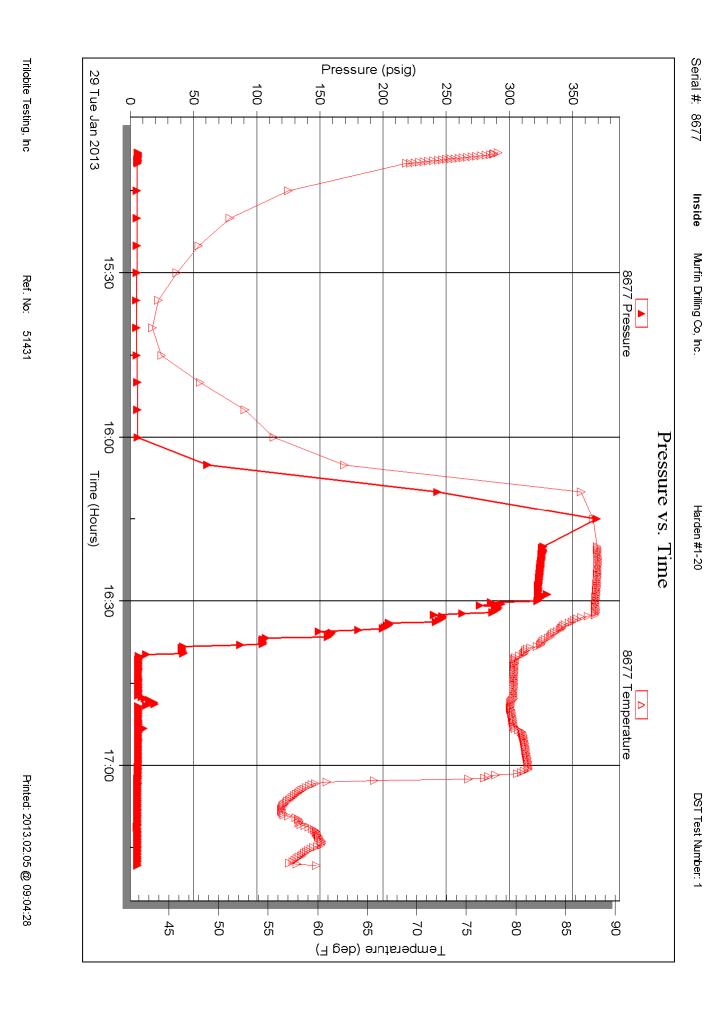

#### GENERAL INFORMATION:

Formation: Viola

Deviated: Test Type: Conventional Bottom Hole (Initial) No Whipstock: ft (KB)

Time Tool Opened:

Tester: Bradley

Time Test Ended: 17:18:45

Unit No: Walter

Interval: 6510.00 ft (KB) To 6530.00 ft (KB) (TVD)

2180.00 ft (KB)

Total Depth: 6530.00 ft (KB) (TVD) Reference Elevations:

2169.00 ft (CF)

Hole Diameter: 7.88 inches Hole Condition: Good

KB to GR/CF:

11.00 ft

Serial #: 8677 Press@RunDepth: Inside

psig @

6511.00 ft (KB)

Capacity: Last Calib.: 8000.00 psig

Start Date: Start Time: 2013.01.29 15:08:05

End Date: End Time:

2013.01.29 17:18:15

Time On Btm:

2013.01.29

Time Off Btm:

TEST COMMENT: Mis-Run -- Tool did not make it to bottom of hole. Pulled test and w ent back in w ith the bit.

|                     | PRESSURE SUMMARY |          |         |            |  |  |  |  |
|---------------------|------------------|----------|---------|------------|--|--|--|--|
| Ī                   | Time             | Pressure | Temp    | Annotation |  |  |  |  |
|                     | (Min.)           | (psig)   | (deg F) |            |  |  |  |  |
|                     |                  |          |         |            |  |  |  |  |
|                     |                  |          |         |            |  |  |  |  |
|                     |                  |          |         |            |  |  |  |  |
| T                   |                  |          |         |            |  |  |  |  |
| Temnerature (deg F) |                  |          |         |            |  |  |  |  |
| t ire               |                  |          |         |            |  |  |  |  |
| den F               |                  |          |         |            |  |  |  |  |
|                     |                  |          |         |            |  |  |  |  |
|                     |                  |          |         |            |  |  |  |  |
|                     |                  |          |         |            |  |  |  |  |
|                     |                  |          |         |            |  |  |  |  |
|                     |                  |          |         |            |  |  |  |  |
|                     |                  |          |         |            |  |  |  |  |