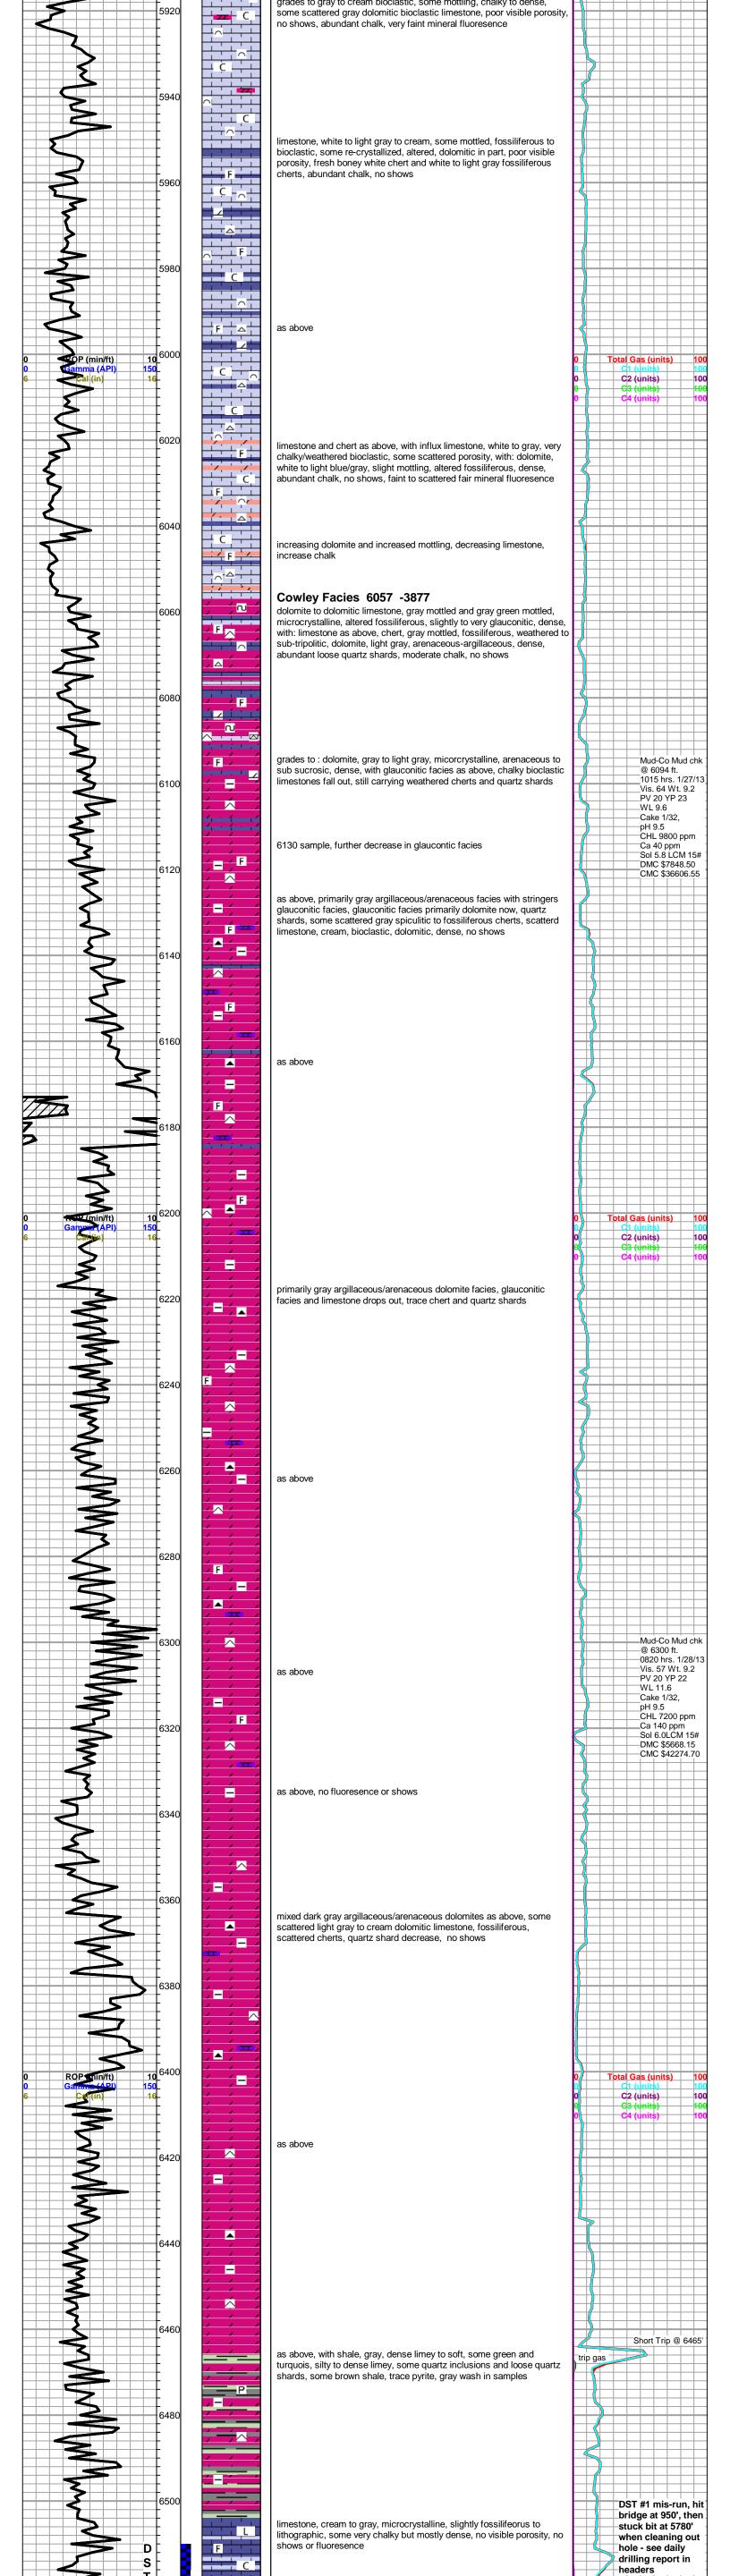

#### ○ Bioclastic or Fragmental - Argillaceous Dolomite Chert, dark Fossils < 20% Limestone --- Sandstone □ Chert, tripolitic Oolite

 Glauconite P Pvrite ∧ Siliceous

Shale

· · · Siltstone

C Chalky

Lithogr

**OTHER SYMBOLS** 

∠ Dolomitic

· Silty △ Chert White

DST **DST** Int DST alt Core II tail pipe

Total Gas (units) Depth | Intervals C1 (units) Gamma (API) Cal (in) C2 (units) C3 (units) C4 (units) DST **Geological Descriptions** Sored Interval DST Interval 1:240 Imperial 1:240 Imperial ROP (min/ft) Total Gas (units) 16 C2 (units) 100 C3 (units) 100 poor samples, mixed limestones, abundant red and gray shales,