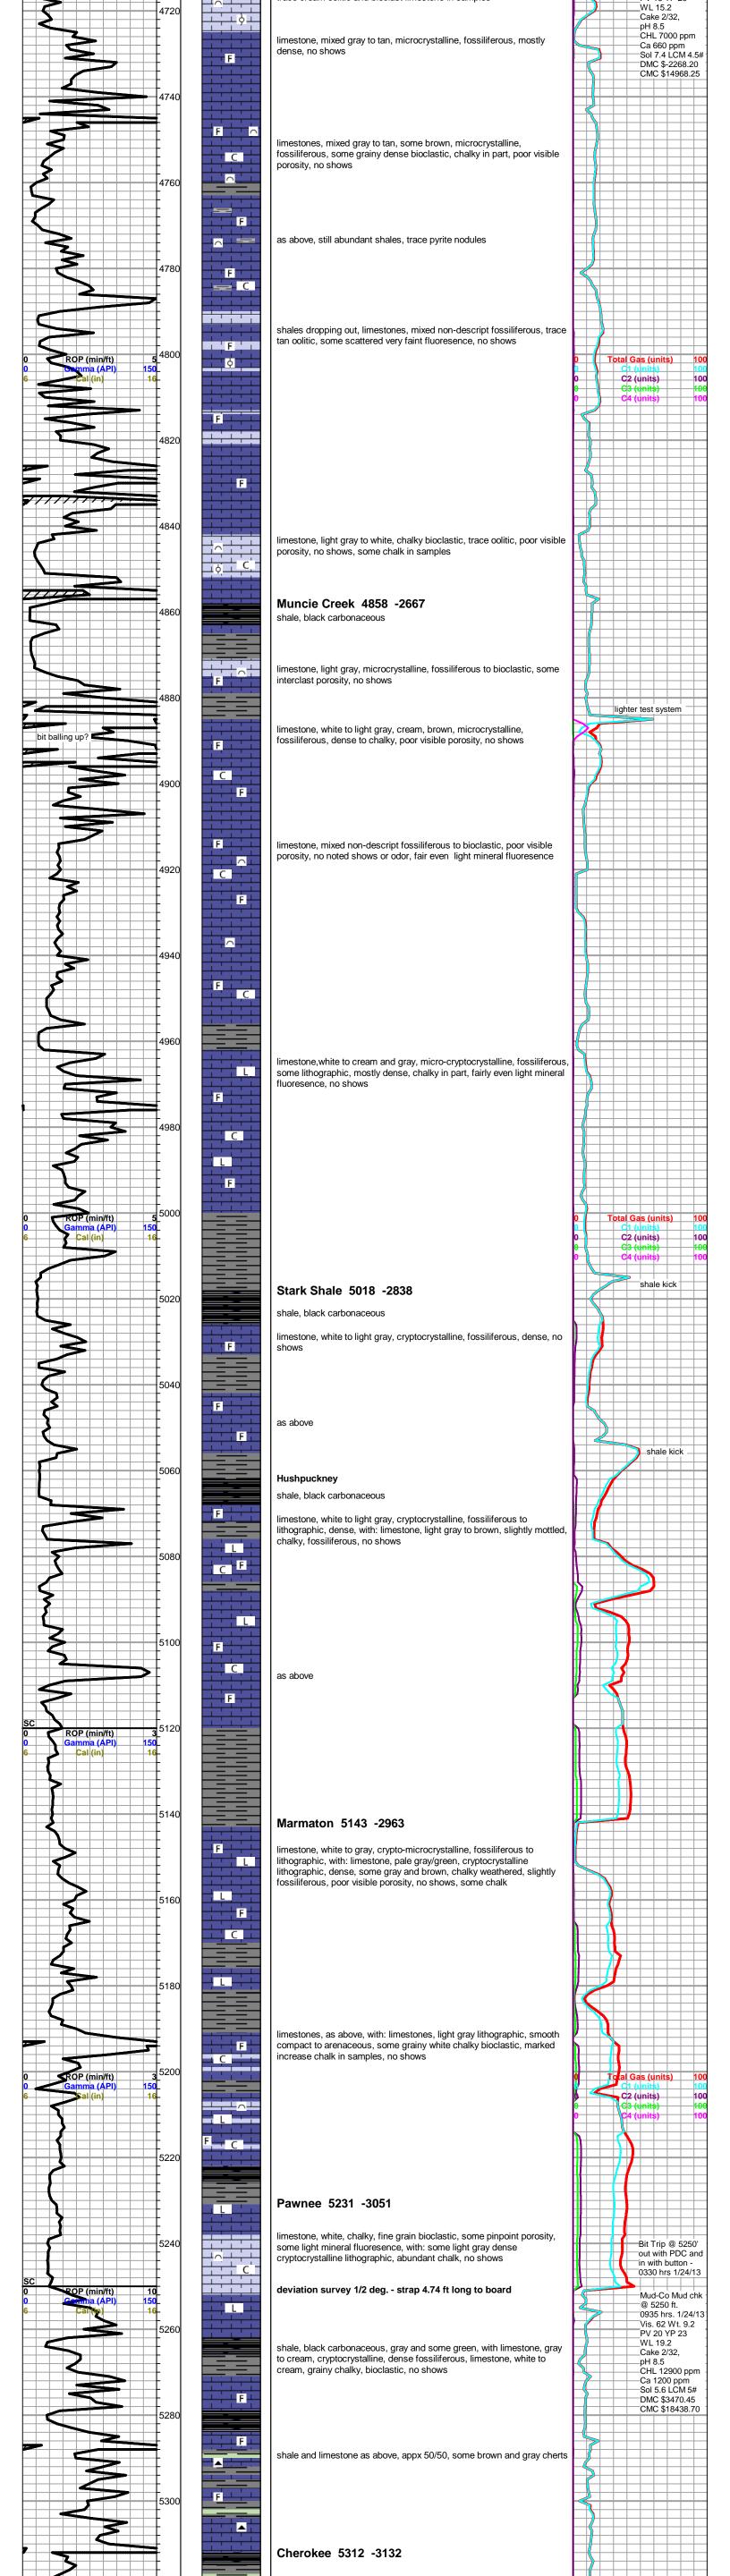

#### ○ Bioclastic or Fragmental - Argillaceous Dolomite Chert, dark Fossils < 20% Limestone --- Sandstone □ Chert, tripolitic Oolite

 Glauconite P Pvrite ∧ Siliceous

Shale

· · · Siltstone

C Chalky

Lithogr

**OTHER SYMBOLS** 

∠ Dolomitic

· Silty △ Chert White

DST **DST** Int DST alt Core II tail pipe

Total Gas (units) Depth | Intervals C1 (units) Gamma (API) Cal (in) C2 (units) C3 (units) C4 (units) DST **Geological Descriptions** Sored Interval DST Interval 1:240 Imperial 1:240 Imperial ROP (min/ft) Total Gas (units) 16 C2 (units) 100 C3 (units) 100 poor samples, mixed limestones, abundant red and gray shales,