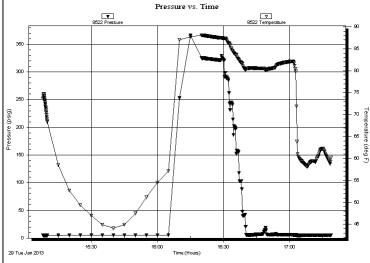

#### **GENERAL INFORMATION:**

Formation: Viola

Deviated: Test Type: Conventional Bottom Hole (Initial) No Whipstock: ft (KB)

Time Tool Opened:

Tester: Bradley

Time Test Ended: 17:18:45

Unit No: Walter

2180.00 ft (KB)

6510.00 ft (KB) To 6530.00 ft (KB) (TVD) Interval:

Reference Elevations:

2169.00 ft (CF)

Total Depth: 6530.00 ft (KB) (TVD)

Hole Diameter:

7.88 inches Hole Condition: Good

KB to GR/CF: 11.00 ft

Serial #: 8522 Press@RunDepth: Outside

psig @

6511.00 ft (KB)

Capacity: Last Calib.: 8000.00 psig

Start Date:

2013.01.29

End Date:

2013.01.29 17:18:45

Time On Btm:

2013.01.29

Start Time:

15:08:05

End Time:

Time Off Btm:

TEST COMMENT: Mis-Run -- Tool did not make it to bottom of hole. Pulled test and w ent back in w ith the bit.