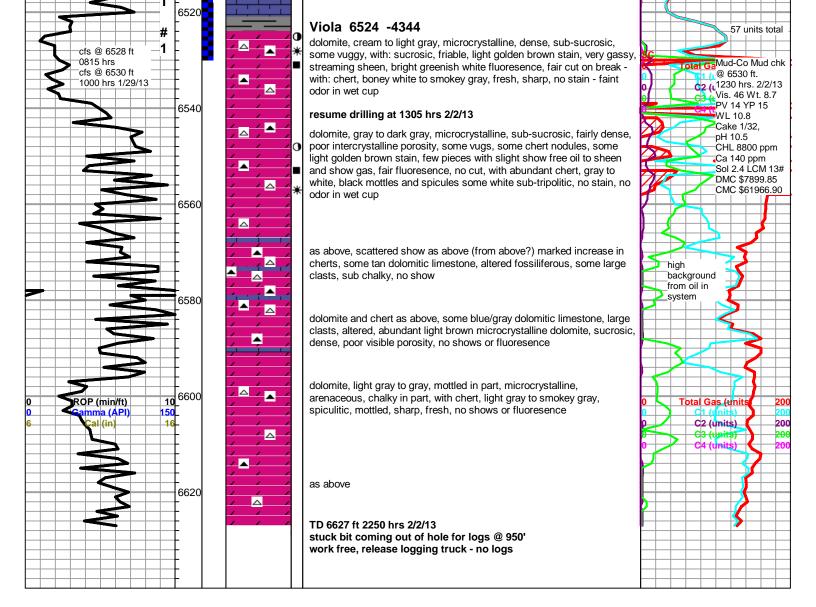

K.B. Elevation: 2180.00ft Ground Elevation: 2169.00ft K.B. to Ground: 11.00ft

**NOTES** 

Due to considerable hole trouble, no electrical logs or drill stem tests were run on this well. Based on sample shows and favorable structure, the operator elected to set 5 1/2" production casing and test the Viola formation through perforations and stimulation.

#### ○ Bioclastic or Fragmental - Argillaceous Dolomite Chert, dark Fossils < 20% Limestone --- Sandstone □ Chert, tripolitic Oolite

 Glauconite P Pvrite ∧ Siliceous

Shale

· · · Siltstone

C Chalky

Lithogr

**OTHER SYMBOLS** 

∠ Dolomitic

· Silty △ Chert White

DST **DST** Int DST alt Core II tail pipe

Total Gas (units) Depth | Intervals C1 (units) Gamma (API) Cal (in) C2 (units) C3 (units) C4 (units) DST **Geological Descriptions** Sored Interval DST Interval 1:240 Imperial 1:240 Imperial ROP (min/ft) Total Gas (units) 16 C2 (units) 100 C3 (units) 100 poor samples, mixed limestones, abundant red and gray shales,