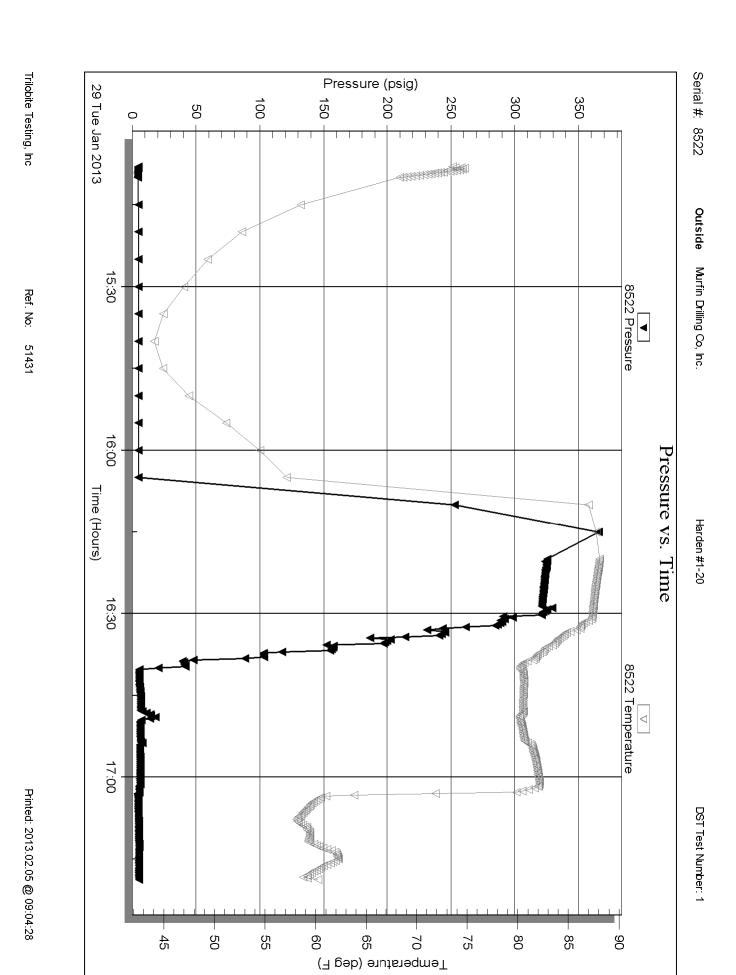

#### **GENERAL INFORMATION:**

Formation: Viola

Deviated: Test Type: Conventional Bottom Hole (Initial) No Whipstock: ft (KB)

Time Tool Opened:

Tester: Bradley

Time Test Ended: 17:18:45

Unit No: Walter

2180.00 ft (KB)

6510.00 ft (KB) To 6530.00 ft (KB) (TVD) Interval:

Reference Elevations:

2169.00 ft (CF)

Total Depth: 6530.00 ft (KB) (TVD)

Hole Diameter:

7.88 inches Hole Condition: Good

KB to GR/CF: 11.00 ft

Serial #: 8522 Press@RunDepth: Outside

psig @

6511.00 ft (KB)

Capacity: Last Calib.: 8000.00 psig

Start Date:

2013.01.29

End Date:

2013.01.29 17:18:45

Time On Btm:

2013.01.29

Start Time:

15:08:05

End Time:

Time Off Btm:

TEST COMMENT: Mis-Run -- Tool did not make it to bottom of hole. Pulled test and w ent back in w ith the bit.