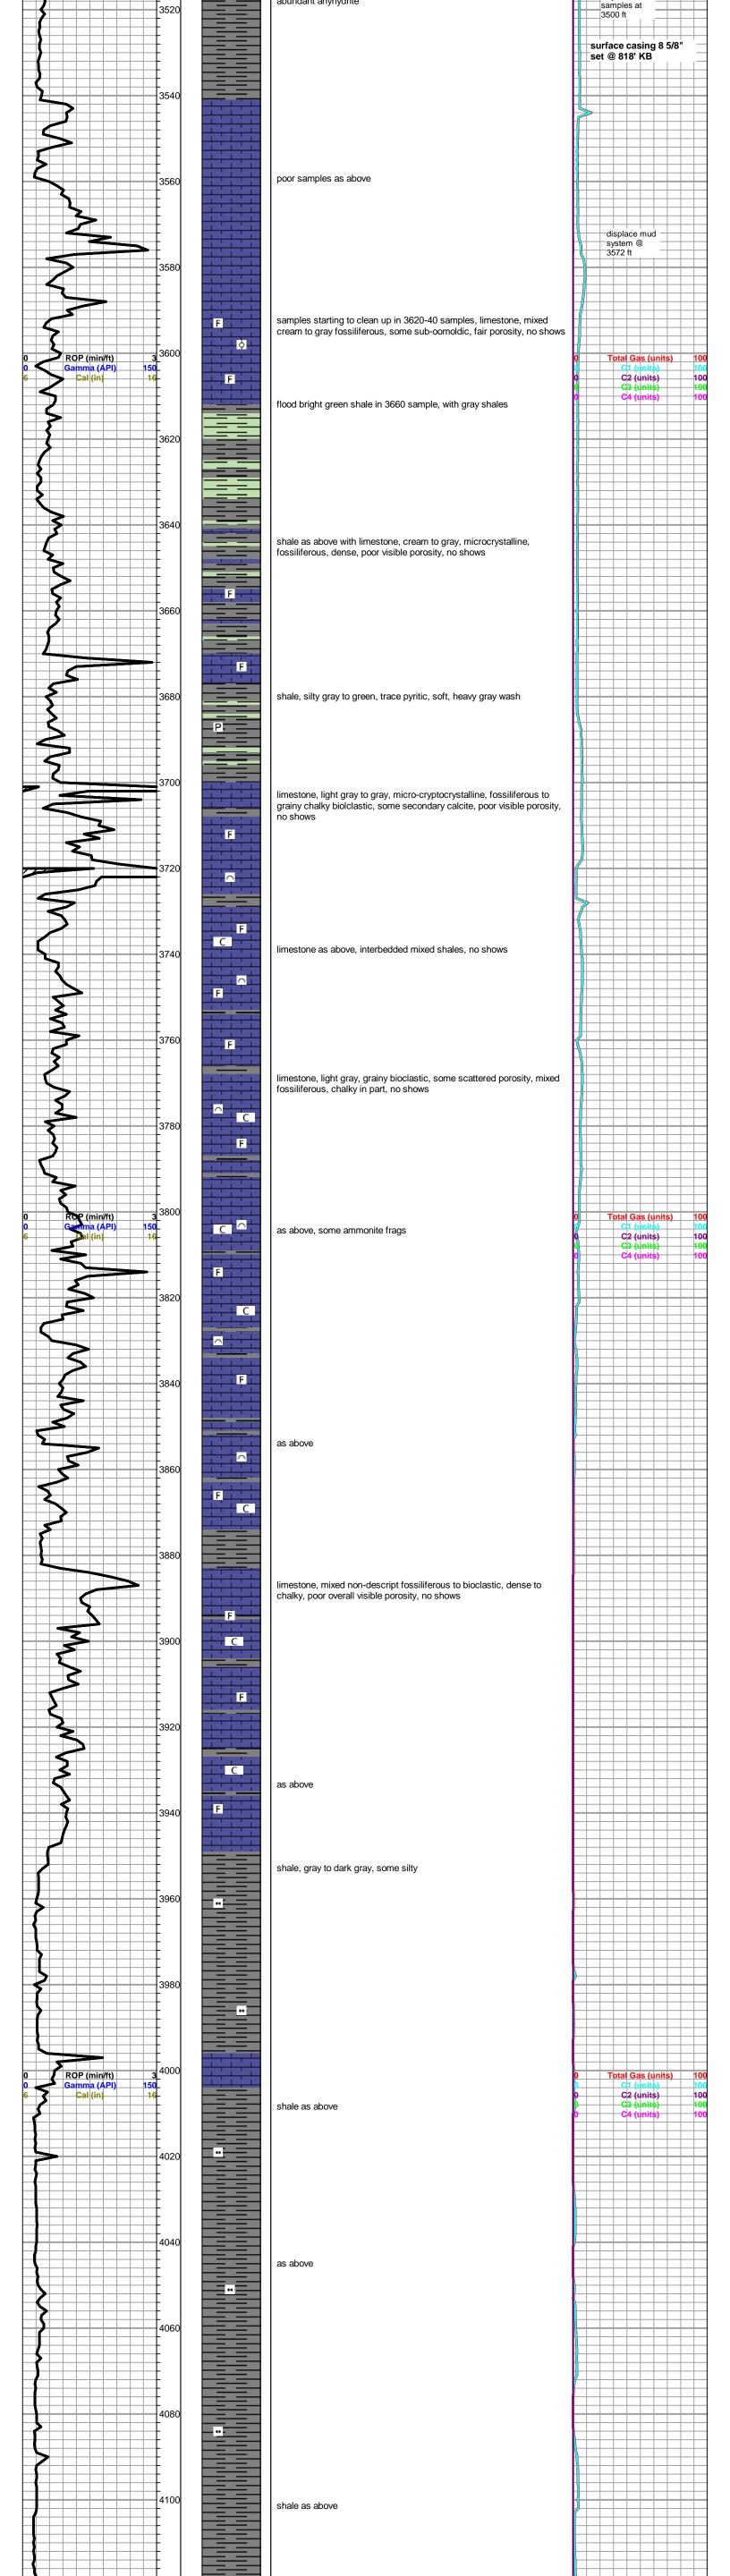

∠ Dolomitic

· Silty △ Chert White

DST **DST** Int DST alt Core II tail pipe

Total Gas (units) Depth | Intervals C1 (units) Gamma (API) Cal (in) C2 (units) C3 (units) C4 (units) DST **Geological Descriptions** Sored Interval DST Interval 1:240 Imperial 1:240 Imperial ROP (min/ft) Total Gas (units) 16 C2 (units) 100 C3 (units) 100 poor samples, mixed limestones, abundant red and gray shales,