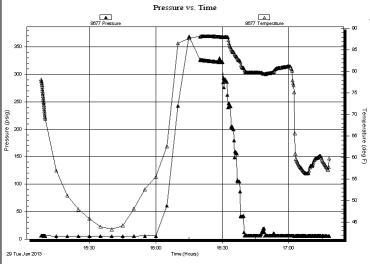

#### GENERAL INFORMATION:

Formation: Viola

Deviated: Test Type: Conventional Bottom Hole (Initial) No Whipstock: ft (KB)

Time Tool Opened:

Tester: Bradley

Time Test Ended: 17:18:45

Unit No: Walter

Interval: 6510.00 ft (KB) To 6530.00 ft (KB) (TVD)

2180.00 ft (KB)

Total Depth: 6530.00 ft (KB) (TVD) Reference Elevations:

2169.00 ft (CF)

Hole Diameter: 7.88 inches Hole Condition: Good

KB to GR/CF:

11.00 ft

Serial #: 8677 Press@RunDepth: Inside

psig @

6511.00 ft (KB)

Capacity: Last Calib.: 8000.00 psig

Start Date: Start Time: 2013.01.29 15:08:05

End Date: End Time:

2013.01.29 17:18:15

Time On Btm:

2013.01.29

Time Off Btm:

TEST COMMENT: Mis-Run -- Tool did not make it to bottom of hole. Pulled test and w ent back in w ith the bit.

|                     | PRESSURE SUMMARY |          |         |            |  |  |  |  |
|---------------------|------------------|----------|---------|------------|--|--|--|--|
| Ī                   | Time             | Pressure | Temp    | Annotation |  |  |  |  |
|                     | (Min.)           | (psig)   | (deg F) |            |  |  |  |  |
|                     |                  |          |         |            |  |  |  |  |
|                     |                  |          |         |            |  |  |  |  |
|                     |                  |          |         |            |  |  |  |  |
| T                   |                  |          |         |            |  |  |  |  |
| Temnerature (deg F) |                  |          |         |            |  |  |  |  |
| t ire               |                  |          |         |            |  |  |  |  |
| den F               |                  |          |         |            |  |  |  |  |
|                     |                  |          |         |            |  |  |  |  |
|                     |                  |          |         |            |  |  |  |  |
|                     |                  |          |         |            |  |  |  |  |
|                     |                  |          |         |            |  |  |  |  |
|                     |                  |          |         |            |  |  |  |  |
|                     |                  |          |         |            |  |  |  |  |