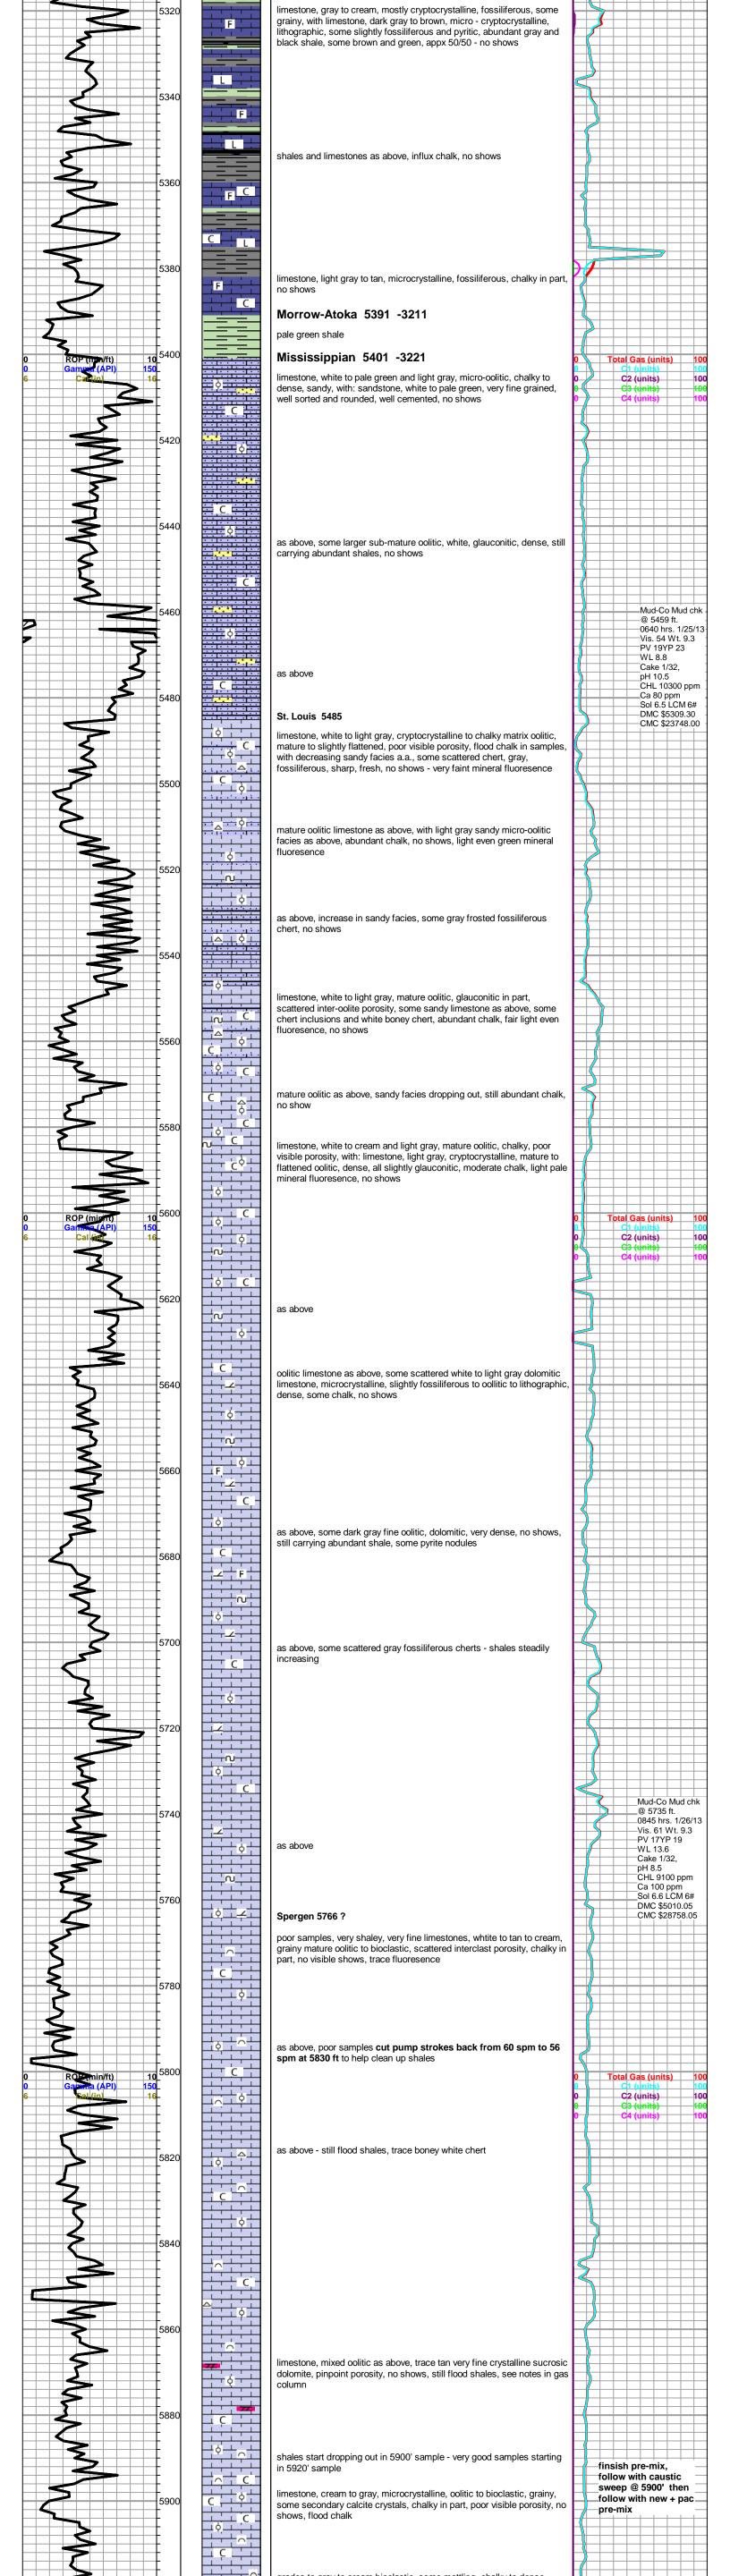

#### ○ Bioclastic or Fragmental - Argillaceous Dolomite Chert, dark Fossils < 20% Limestone --- Sandstone □ Chert, tripolitic Oolite

 Glauconite P Pvrite ∧ Siliceous

Shale

· · · Siltstone

C Chalky

Lithogr

**OTHER SYMBOLS** 

∠ Dolomitic

· Silty △ Chert White

DST **DST** Int DST alt Core II tail pipe

Total Gas (units) Depth | Intervals C1 (units) Gamma (API) Cal (in) C2 (units) C3 (units) C4 (units) DST **Geological Descriptions** Sored Interval DST Interval 1:240 Imperial 1:240 Imperial ROP (min/ft) Total Gas (units) 16 C2 (units) 100 C3 (units) 100 poor samples, mixed limestones, abundant red and gray shales,