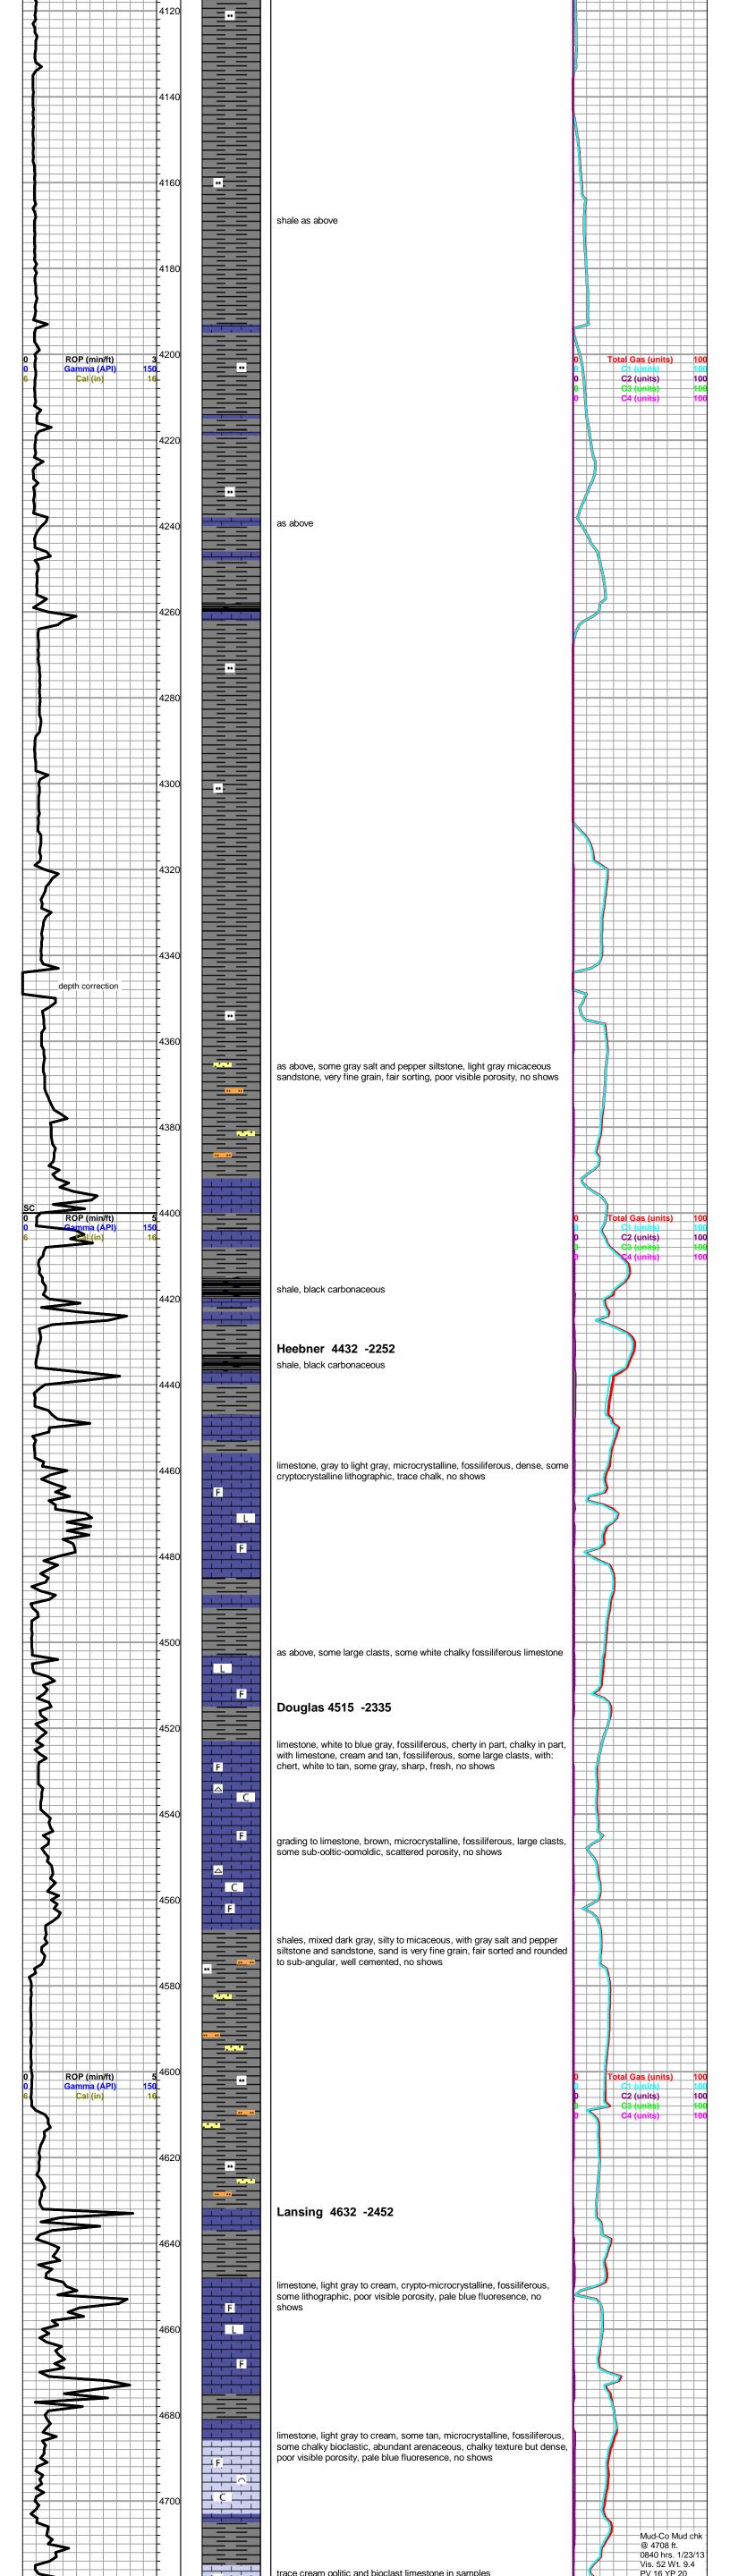

### well comparison sheet COMPARISON WELL

COMPARISON WELL

Printed by GEOstrip VC Striplog version 4.0.7.0 (www.grsi.ca)

TG, C1 - C5

begin 20 ft

Murfin Drilling Company

|               | M        | urfin - Ha | rden 1- | 20      | Be                                      | rexco - H | arden 4- | 20     |     |         |              |      |
|---------------|----------|------------|---------|---------|-----------------------------------------|-----------|----------|--------|-----|---------|--------------|------|
|               |          | 367' FNL   | £ 1349' | FEL     | 429' FNL & 477' FEL<br>Sec 20-T32S-R21W |           |          |        |     |         |              |      |
|               |          | Sec 20-T3  | 2S-R21W |         |                                         |           |          |        |     |         |              |      |
|               | 1        |            |         |         |                                         | 1         | Struct   | ural   |     |         | Struct       | ural |
|               | 2180     | KB         |         |         | 2134                                    | 4 KB      | Relatio  | onship |     | KB      | Relationship |      |
| Formation     | Sample   | Sub-Sea    | Log     | Sub-Sea | Log                                     | Sub-Sea   | Sample   | Log    | Log | Sub-Sea | Sample       | Log  |
| Heebner       | 4432     | -2252      |         |         | 4376                                    | -2242     | -10      |        |     |         |              |      |
| Douglas       | 4515     | -2335      |         |         | 4462                                    | -2328     | -7       |        | i.  |         |              |      |
| Lansing       | 4632     | -2452      |         |         | 4577                                    | -2443     | -9       |        |     |         |              |      |
| Muncie Creek  | 4858     | -2678      |         |         | 4801                                    | -2667     | -11      |        |     |         |              |      |
| Stark Shale   | 5018     | -2838      |         |         | 4964                                    | -2830     | -8       |        |     |         |              | 1    |
| Marmaton      | 5143     | -2963      |         |         | 5086                                    | -2952     | -11      |        |     |         |              |      |
| Pawnee        | 5231     | -3051      |         |         | 5176                                    | -3042     | -9       |        |     |         |              |      |
| Cherokee      | 5312     | -3132      |         |         | 5259                                    | -3125     | -7       |        |     |         |              |      |
| Morrow-Atoka  | 5391     | -3211      |         |         | 5335                                    | -3201     | -10      |        |     |         |              |      |
| Miss-St. Gen  | 5401     | -3221      |         |         | 5344                                    | -3210     | -11      |        | į.  |         |              |      |
| Cowley Facies | 6057     | -3877      |         |         | 6042                                    | -3908     | 31       |        |     |         |              |      |
| Viola         | 6524     | -4344      |         |         | 6474                                    | -4340     | -4       | Ü      |     |         |              |      |
| Simpson Dol   | not read | hed        |         |         | 6636                                    | -4502     |          |        |     |         |              |      |
| Simpson Shale | not read | hed        |         |         | 6714                                    | -4580     |          |        |     |         |              |      |
| Arbuckle      | not read | hed        |         |         | 6781                                    | -4647     |          |        |     |         |              |      |
| Total Depth   | 6627     | -4447      |         |         | 6906                                    | -4772     | 325      |        | 1   |         |              |      |