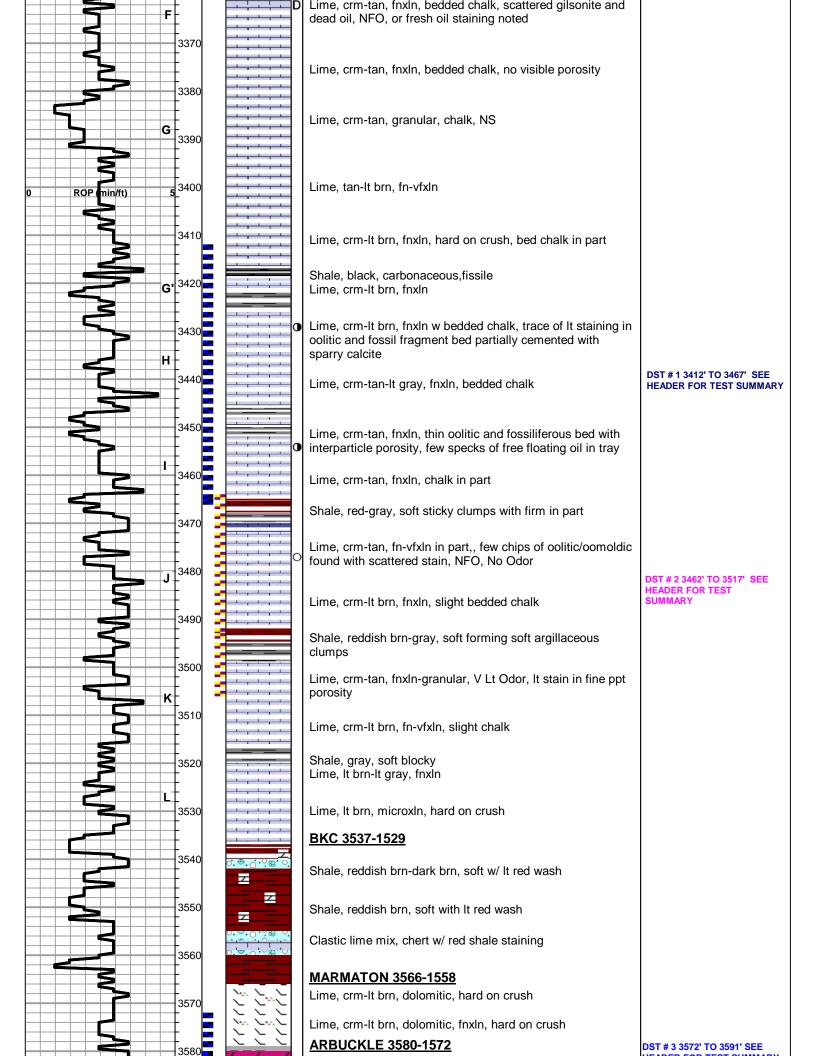

#### SUMMARY OF FORMATION TOPS:

| ANHYDRITE TOP  | 1207+ 801 |
|----------------|-----------|
| ANHYDRITE BASE | 1239+ 769 |
| TOPEKA         | 2965- 957 |
| HEEBNER SHALE  | 3249-1241 |
| TORONTO        | 3269-1261 |
| LKC            | 3294-1286 |
| BKC            | 3537-1529 |
| MARMATON       | 3566-1558 |
| ARBUCKLE       | 3580-1572 |
| REAGAN SS      | 3638-1630 |
| RTD            | 3650-1642 |
| LTD            | 3651-1643 |