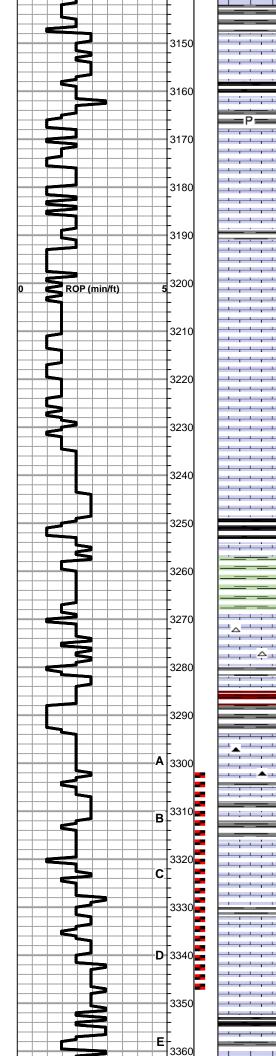

| Company:<br>Address:                                                                         | OPERATOR<br>MUSTANG ENERGY CORPORATIO<br>PO BOX 1121<br>HAYS, KANSAS 67601                    | ON                         |                                       |
|----------------------------------------------------------------------------------------------|-----------------------------------------------------------------------------------------------|----------------------------|---------------------------------------|
| Contact Geologist:<br>Contact Phone Nbr:<br>Well Name:<br>Location:<br>Pool:<br>State:       | ROD BRIN<br>785-623-0533<br>GOTTSCHALK # 1<br>E2 NW NW NE Sec.2-16s-19w<br>WILDCAT<br>KANSAS  | API:<br>Field:<br>Country: | 15-165-22,014-00-00<br>UNNAMED<br>USA |
|                                                                                              | Scale 1:240 Imperial                                                                          |                            |                                       |
| Well Name:<br>Surface Location:<br>Bottom Location:<br>API:                                  | GOTTSCHALK # 1<br>E2 NW NW NE Sec.2-16s-19w<br>15-165-22,014-00-00                            |                            |                                       |
| License Number:<br>Spud Date:<br>Region:                                                     | 33922<br>3/4/2013<br>RUSH COUNTY                                                              | Time:                      | 6:45 PM                               |
| Drilling Completed:<br>Surface Coordinates:<br>Bottom Hole Coordinates:<br>Ground Elevation: | 3/11/2013<br>330' FNL & 2005' FEL<br>2000.00ft                                                | Time:                      | 11:28 AM                              |
| K.B. Elevation:<br>Logged Interval:<br>Total Depth:<br>Formation:<br>Drilling Fluid Type:    | 2008.00ft<br>2900.00ft<br>3650.00ft<br>LANSING-KANSAS CITY<br>CHEMICAL/FRESH WATER GEL        | To:                        | 3650.00ft                             |
|                                                                                              | SURFACE CO-ORDINATES                                                                          |                            |                                       |
| Well Type:<br>Longitude:<br>N/S Co-ord:<br>E/W Co-ord:                                       | Vertical<br>330' FNL<br>2005' FEL                                                             | Latitude:                  |                                       |
|                                                                                              | LOGGED BY                                                                                     |                            |                                       |
|                                                                                              |                                                                                               | NS<br>N G                  |                                       |
| Company:<br>Address:                                                                         | SOLUTIONS CONSULTING,INC<br>108 W 35TH<br>HAYS, KS 67601                                      |                            |                                       |
| Phone Nbr:<br>Logged By:                                                                     | (785) 639-1337<br>Geologist                                                                   | Name:                      | HERB DEINES                           |
| Contractor:<br>Rig #:<br>Rig Type:<br>Spud Date:<br>TD Date:<br>Rig Release:                 | CONTRACTOR<br>DISCOVERY DRILLING INC<br>4<br>MUD ROTARY<br>3/4/2013<br>3/11/2013<br>3/12/2013 | Time:<br>Time:<br>Time:    | 6:45 PM<br>11:28 AM<br>10:00 AM       |
|                                                                                              | ELEVATIONS                                                                                    |                            |                                       |
| K.B. Elevation:<br>K.B. to Ground:                                                           | 2008.00ft Ground I<br>8.00ft                                                                  | Elevation:                 | 2000.00ft                             |
|                                                                                              | NOTES                                                                                         |                            |                                       |
| RECOMMENDATION TO RUN PI<br>LANSING-KANSAS CITY AND AF                                       | RODUCTION CASING TO FURTHER                                                                   | R TEST ANI                 | D DEVELOP PAY ZONES IN                |

#### SUMMARY OF FORMATION TOPS:

| ANHYDRITE TOP  | 1207+ 801 |
|----------------|-----------|
| ANHYDRITE BASE | 1239+ 769 |
| TOPEKA         | 2965- 957 |
| HEEBNER SHALE  | 3249-1241 |
| TORONTO        | 3269-1261 |
| LKC            | 3294-1286 |
| BKC            | 3537-1529 |
| MARMATON       | 3566-1558 |
| ARBUCKLE       | 3580-1572 |
| REAGAN SS      | 3638-1630 |
| RTD            | 3650-1642 |
| LTD            | 3651-1643 |