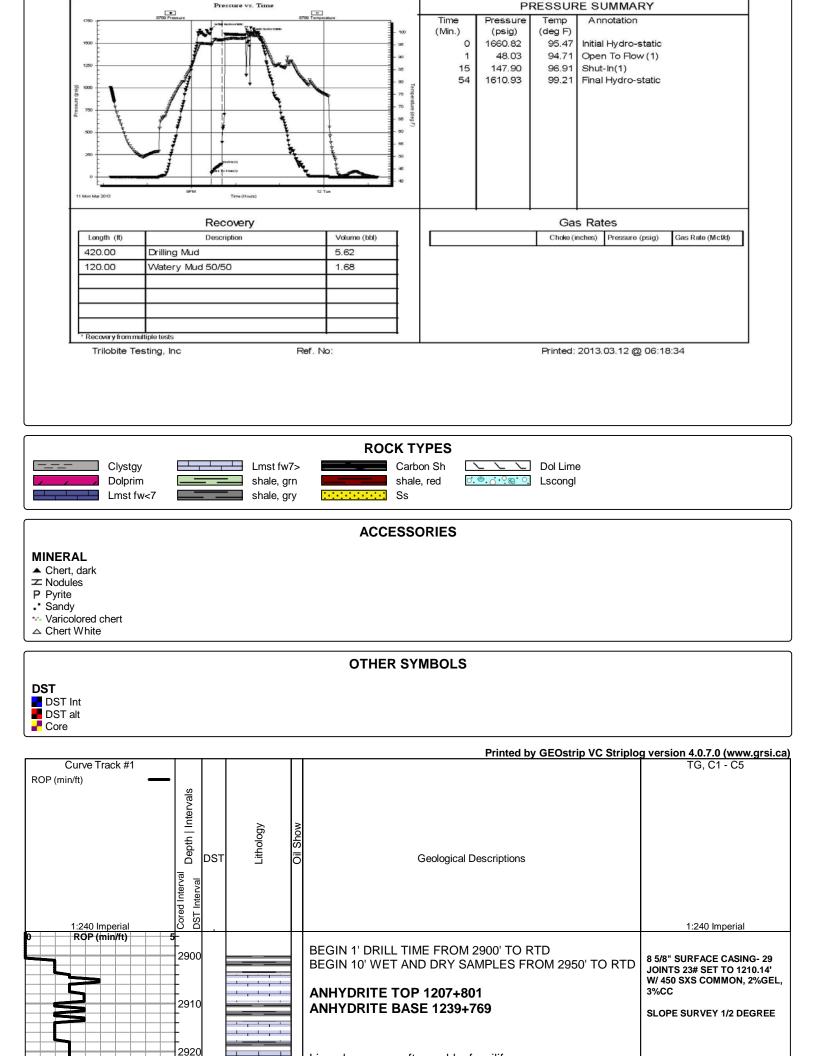

|                       | Page Two    | 1139717 |
|-----------------------|-------------|---------|
| Operator Name:        | Lease Name: | Well #: |
| Sec TwpS. R East West | County:     |         |

**INSTRUCTIONS:** Show important tops of formations penetrated. Detail all cores. Report all final copies of drill stems tests giving interval tested, time tool open and closed, flowing and shut-in pressures, whether shut-in pressure reached static level, hydrostatic pressures, bottom hole temperature, fluid recovery, and flow rates if gas to surface test, along with final chart(s). Attach extra sheet if more space is needed.

| Drill Stem Tests Taken<br>(Attach Additional Shee | ets)                 | Yes No                             |                      | C C              | on (Top), Depth ar |                 | Sample                        |
|---------------------------------------------------|----------------------|------------------------------------|----------------------|------------------|--------------------|-----------------|-------------------------------|
| Samples Sent to Geologic                          | cal Survey           | Yes No                             | Nam                  | le               |                    | Тор             | Datum                         |
| Cores Taken<br>Electric Log Run                   |                      | Yes No                             |                      |                  |                    |                 |                               |
| List All E. Logs Run:                             |                      |                                    |                      |                  |                    |                 |                               |
|                                                   |                      | CASING<br>Report all strings set-o |                      | ew Used          | ion etc            |                 |                               |
| Purpose of String                                 | Size Hole<br>Drilled | Size Casing<br>Set (In O.D.)       | Weight<br>Lbs. / Ft. | Setting<br>Depth | Type of<br>Cement  | # Sacks<br>Used | Type and Percent<br>Additives |
|                                                   |                      |                                    |                      |                  |                    |                 |                               |
|                                                   |                      |                                    |                      |                  |                    |                 |                               |
|                                                   |                      |                                    |                      |                  |                    |                 |                               |
|                                                   |                      | ADDITIONAL                         | CEMENTING / SQU      | JEEZE RECORD     |                    |                 |                               |