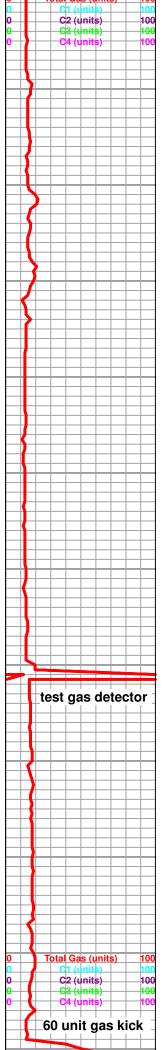

black carboniferous shale

PAWNEE 4415 (-1494)

|      | ROTARY TOTAL DEPTH 4860 (-193 | 39) |  | -     |
|------|-------------------------------|-----|--|-------|
|      |                               |     |  |       |
|      |                               |     |  |       |
|      |                               |     |  |       |
|      |                               |     |  |       |
|      |                               |     |  |       |
|      |                               |     |  |       |
| 4880 |                               |     |  |       |
| 4000 |                               |     |  |       |
|      |                               |     |  | -     |
|      |                               |     |  |       |
|      |                               |     |  | -     |
|      |                               |     |  | -     |
|      |                               |     |  | -     |
|      |                               |     |  | -     |
|      |                               |     |  | <br>- |
|      |                               |     |  | <br>- |
|      |                               |     |  |       |