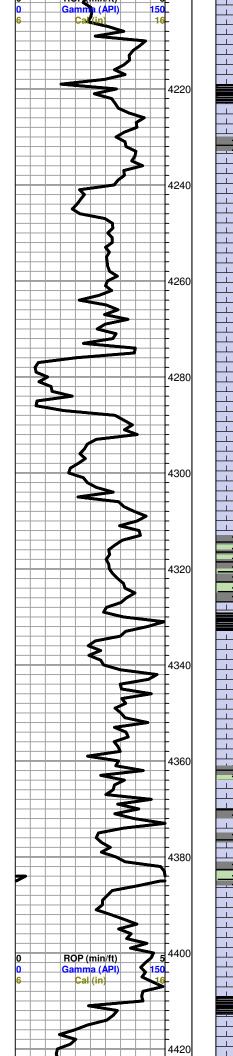

### NOTES

On the basis of the positive structural position and after reviewing the electric logs it was recommended by all parties involved in the Garden City 2-12 to set 5 1/2" production casing to test the following zones:

Mississippi St. Louis 'C' 4778-4782 Mississippi Geneva 4697-4700 Atoka 4626-4628 Pawnee 4419-4424

black carboniferous shale

PAWNEE 4415 (-1494)

|      | ROTARY TOTAL DEPTH 4860 (-193 | 39) |  | -     |
|------|-------------------------------|-----|--|-------|
|      |                               |     |  |       |
|      |                               |     |  |       |
|      |                               |     |  |       |
|      |                               |     |  |       |
|      |                               |     |  |       |
|      |                               |     |  |       |
| 4880 |                               |     |  |       |
| 4000 |                               |     |  |       |
|      |                               |     |  | -     |
|      |                               |     |  |       |
|      |                               |     |  | -     |
|      |                               |     |  | -     |
|      |                               |     |  | -     |
|      |                               |     |  | -     |
|      |                               |     |  | <br>- |
|      |                               |     |  | <br>- |
|      |                               |     |  |       |