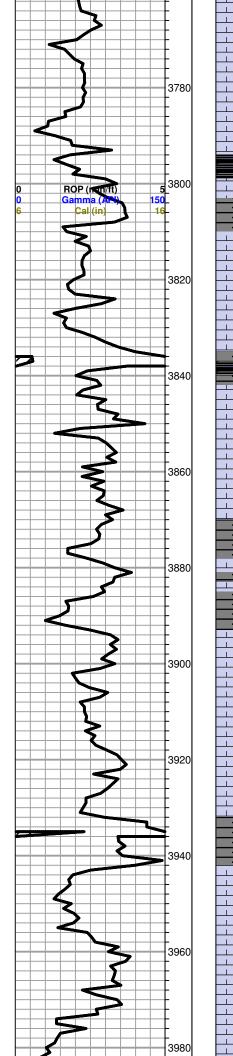

Kansas, Finney County

API: 15-055-22197-00-00 Field: West Ext. Damme Country: USA

Joshua R. Austin **Petroleum Geologist** report for Lebsack Oil Production, Inc. Scale 1:240 Imperial Well Name: Garden City 2-12 Surface Location: 8 5/8" @ 435' Bottom Location: API: 15-055-22197-00-00 License Number: Spud Date: 1/14/2013 Time: 3:34 PM Region: E2-E2-W2-SE 12-22s-34w Drilling Completed: 10/23/2012 Time: 4:30 PM Surface Coordinates: 1320' From South Line & 1325' From East Line Bottom Hole Coordinates: Ground Elevation: 2908.00ft K.B. Elevation: 2921.00ft Logged Interval: 3600.00ft 4900.00ft To: Total Depth: 4860.00ft Formation: Mississippi Drilling Fluid Type: Chemical Mud was displaced at 3100'

black carboniferous shale

PAWNEE 4415 (-1494)

|      | ROTARY TOTAL DEPTH 4860 (-193 | 39) |  | -     |
|------|-------------------------------|-----|--|-------|
|      |                               |     |  |       |
|      |                               |     |  |       |
|      |                               |     |  |       |
|      |                               |     |  |       |
|      |                               |     |  |       |
|      |                               |     |  |       |
| 4880 |                               |     |  |       |
| 4000 |                               |     |  |       |
|      |                               |     |  | -     |
|      |                               |     |  |       |
|      |                               |     |  | -     |
|      |                               |     |  | -     |
|      |                               |     |  | -     |
|      |                               |     |  | -     |
|      |                               |     |  | <br>- |
|      |                               |     |  | <br>- |
|      |                               |     |  |       |