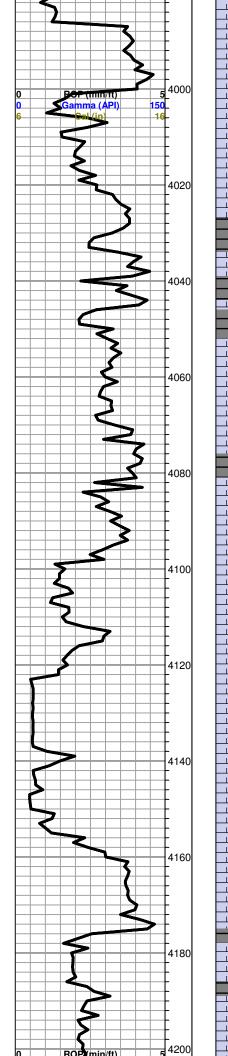

Kansas, Finney County

API: 15-055-22197-00-00 Field: West Ext. Damme Country: USA

Joshua R. Austin **Petroleum Geologist** report for Lebsack Oil Production, Inc. Scale 1:240 Imperial Well Name: Garden City 2-12 Surface Location: 8 5/8" @ 435' Bottom Location: API: 15-055-22197-00-00 License Number: Spud Date: 1/14/2013 Time: 3:34 PM Region: E2-E2-W2-SE 12-22s-34w Drilling Completed: 10/23/2012 Time: 4:30 PM Surface Coordinates: 1320' From South Line & 1325' From East Line Bottom Hole Coordinates: Ground Elevation: 2908.00ft K.B. Elevation: 2921.00ft Logged Interval: 3600.00ft 4900.00ft To: Total Depth: 4860.00ft Formation: Mississippi Drilling Fluid Type: Chemical Mud was displaced at 3100'