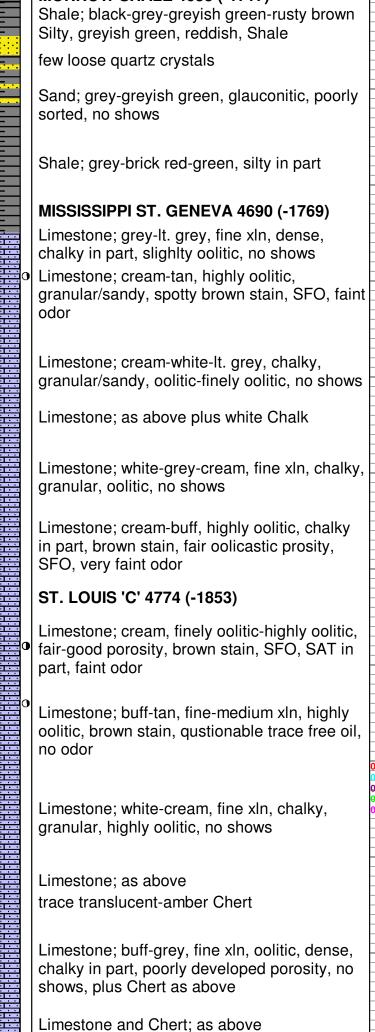

### NOTES

On the basis of the positive structural position and after reviewing the electric logs it was recommended by all parties involved in the Garden City 2-12 to set 5 1/2" production casing to test the following zones:

Mississippi St. Louis 'C' 4778-4782 Mississippi Geneva 4697-4700 Atoka 4626-4628 Pawnee 4419-4424