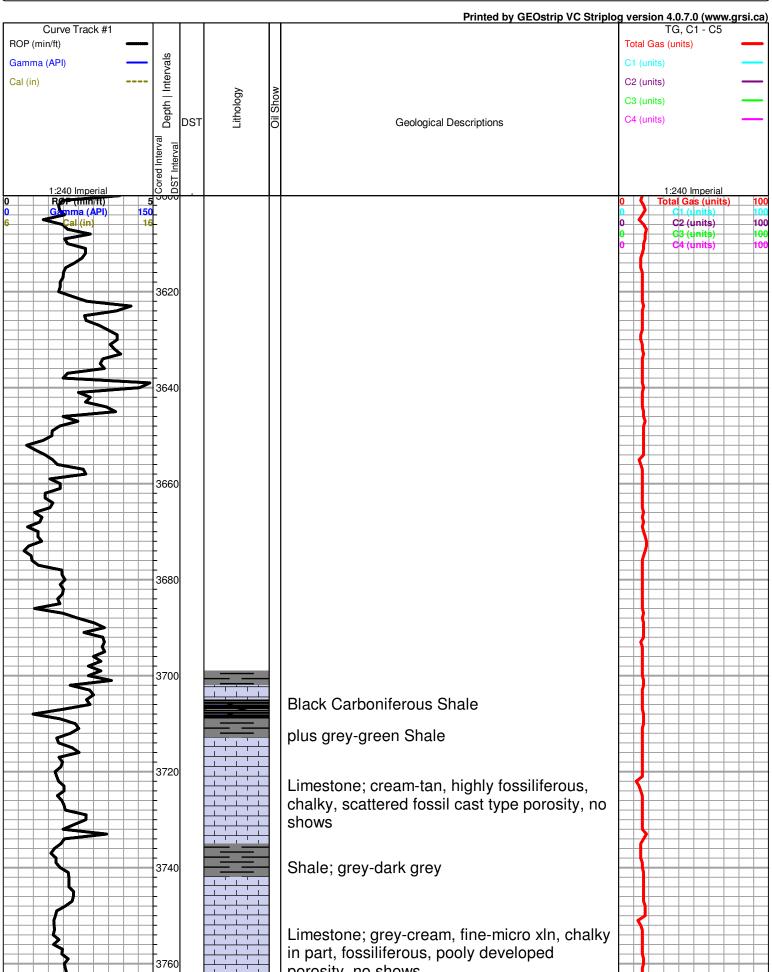

Kansas, Finney County

API: 15-055-22197-00-00 Field: West Ext. Damme Country: USA

Joshua R. Austin **Petroleum Geologist** report for Lebsack Oil Production, Inc. Scale 1:240 Imperial Well Name: Garden City 2-12 Surface Location: 8 5/8" @ 435' Bottom Location: API: 15-055-22197-00-00 License Number: Spud Date: 1/14/2013 Time: 3:34 PM Region: E2-E2-W2-SE 12-22s-34w Drilling Completed: 10/23/2012 Time: 4:30 PM Surface Coordinates: 1320' From South Line & 1325' From East Line Bottom Hole Coordinates: Ground Elevation: 2908.00ft K.B. Elevation: 2921.00ft Logged Interval: 3600.00ft 4900.00ft To: Total Depth: 4860.00ft Formation: Mississippi Drilling Fluid Type: Chemical Mud was displaced at 3100'

### NOTES

On the basis of the positive structural position and after reviewing the electric logs it was recommended by all parties involved in the Garden City 2-12 to set 5 1/2" production casing to test the following zones:

Mississippi St. Louis 'C' 4778-4782 Mississippi Geneva 4697-4700 Atoka 4626-4628 Pawnee 4419-4424

. . . . . . . . .

sdy lmst

shale, grn

ROCK TYPES

Carbon Sh

#### OTHER STMDULS

porosity, no snows

Limestone; as above, granular in part, few scattered porosity, no shows, plus grey boney Chert

## HEEBNER 3794 (-873)

Black Carboniferous Shale

Shale; grey-green, micaceous in part

## TORONTO 3810 (-889)

Limestone; dark grey-cream, fine xln, dense, fossiliferous, few pin point-inter xln porosity, plus white chalk

trace Black Carboniferous Shale

Chert; cream-It. grey, fossiliferous, boney

Limestone; white-It. grey, fine-medium xIn, chalky, sparry calcite cement, poor visible porosity, cherty in part, no shows

grey-maroon-green Shale

Shale as above

## LANSING 3893 (-972)

Limestone; cream-buff, fine xln, fossiliferousoolitic in part, dense, poor visible porosity, no shows

Limestone; cream, fine xln, chalky, sparry calcite, no shows

dark grey; Shale

Limestone; cream, chalky, poorly developed porosity, (poor samples 80% Shale)

Samples very poor as above

Limestone; cream-grey, fine xln, chalky, few

fossiliferous, trace grey-cream, boney Chert

Limestone; tan-cream, fine-medium xln, highly fossiliferous, poor porosity, no shows

Limestone; as above few scattered fossil cast-oomoldic porosity (barren)

Dark grey-grey; shale

Shale as above trace black carboniferous shale

Limestone; tan, highly oolitic, poor porosity, questionable trace gas bubble when broke open, very faint odor

grey shale

Limestone; tan-cream, oolitic-fossiliferous, chalky, few scattered fossil cast-oomoldic porosity, no shows

Limestone; cream-buff-tan, highly oolitic in part, good oomoldic porosity, chalky in part, (barren)

Limestone; as above

Limestone; cream, oomoldic, oolitic, good oomoldic porosity, no shows

## BASE POROSITY BREAK 4156 (-1235)

Limestone; cream-buff, fine xln, dense, oolitic, poor visible porosity, slighlty cherty, plus brown-black-dark grey shale

Limestone; cream-grey, fine xln, chalky, poor porosity, plus white chalk

Limestone as above, fossiliferous

Black Carboniferous Shale

Limestone; cream-tan, few sub oomoldic, chalky in part, scattered porosity, no shows

Limestone; tan-cream, highly oolitic, dense, poorly developed porosity, no shows

Limestone; cream-grey, fine-micro xln, dense, poor visible porosity, cherty, no shows, plus grey, boney; Chert

as above

Limestone; tan-cream, highly oolitic in part, sub oomoldic, fair oomoldic porosity, questionable trace brown stain, NSFO, no odor

Limestone; oomoldic-sub oomoldic, as above

## BASE KANSAS CITY 4315 (-1394)

Shale; grey-greyish green-green-maroon, micaceous in part

black carboniferous shale

## MARMATON 4337 (-1416)

Limestone; buff, fine xln, dense, chalky, no porosity, no shows

Limestone as above

shaley in part

Limestone; It. grey-cream, highly oolitic, chalky, dense, shaley

Limestone; It. grey-cream, fine-medium xIn, chalky in part, few fossiliferous-oolitic pieces, poorly developed porosity, trace It. grey boney Chert

black carboniferous shale

PAWNEE 4415 (-1494)

|      | ROTARY TOTAL DEPTH 4860 (-193 | 39) |  | -     |
|------|-------------------------------|-----|--|-------|
|      |                               |     |  |       |
|      |                               |     |  |       |
|      |                               |     |  |       |
|      |                               |     |  |       |
|      |                               |     |  |       |
|      |                               |     |  |       |
| 4880 |                               |     |  |       |
| 4000 |                               |     |  |       |
|      |                               |     |  | -     |
|      |                               |     |  |       |
|      |                               |     |  | -     |
|      |                               |     |  | -     |
|      |                               |     |  | -     |
|      |                               |     |  | -     |
|      |                               |     |  | <br>- |
|      |                               |     |  | <br>- |
|      |                               |     |  |       |