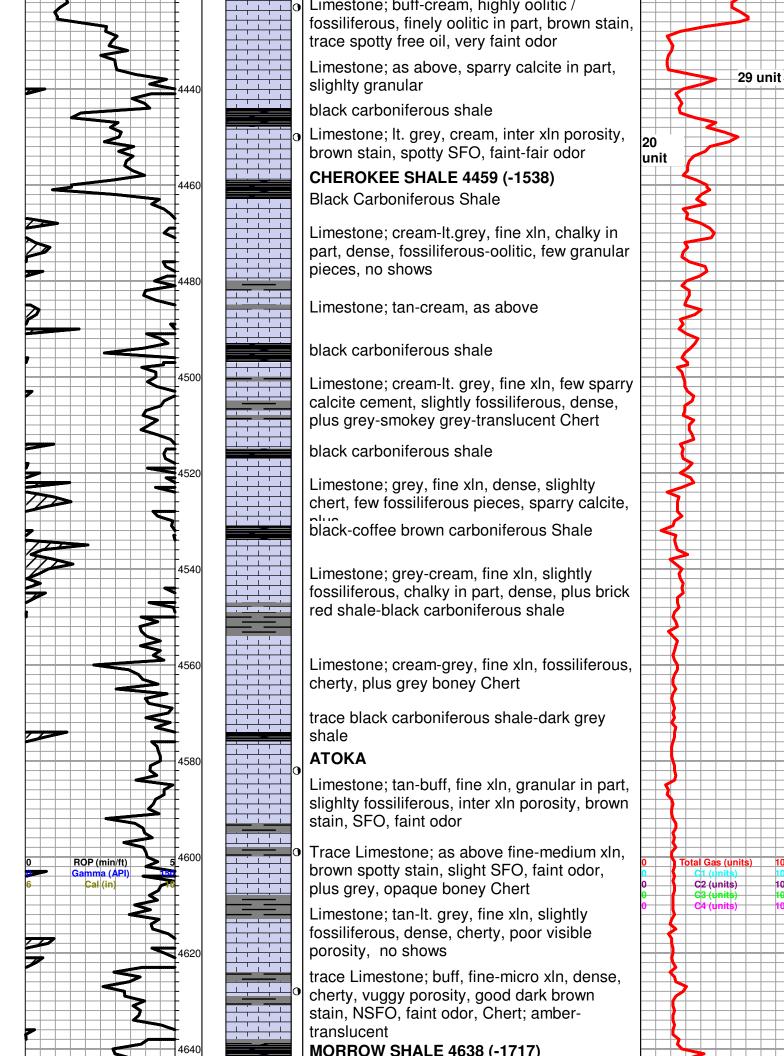

Mississippi St. Louis 'C' 4778-4782 Mississippi Geneva 4697-4700 Atoka 4626-4628 Pawnee 4419-4424

. . . . . . . . .

sdy lmst

shale, grn

ROCK TYPES

Carbon Sh

#### OTHER STMDULS

porosity, no snows

Limestone; as above, granular in part, few scattered porosity, no shows, plus grey boney Chert

## BASE POROSITY BREAK 4156 (-1235)

Limestone; cream-buff, fine xln, dense, oolitic, poor visible porosity, slighlty cherty, plus brown-black-dark grey shale

Limestone; cream-grey, fine xln, chalky, poor porosity, plus white chalk

Limestone as above, fossiliferous

Black Carboniferous Shale

Limestone; cream-tan, few sub oomoldic, chalky in part, scattered porosity, no shows

Limestone; tan-cream, highly oolitic, dense, poorly developed porosity, no shows

Limestone; cream-grey, fine-micro xln, dense, poor visible porosity, cherty, no shows, plus grey, boney; Chert

as above

Limestone; tan-cream, highly oolitic in part, sub oomoldic, fair oomoldic porosity, questionable trace brown stain, NSFO, no odor

Limestone; oomoldic-sub oomoldic, as above

## BASE KANSAS CITY 4315 (-1394)

Shale; grey-greyish green-green-maroon, micaceous in part

black carboniferous shale

## MARMATON 4337 (-1416)

Limestone; buff, fine xln, dense, chalky, no porosity, no shows

Limestone as above

shaley in part

Limestone; It. grey-cream, highly oolitic, chalky, dense, shaley

Limestone; It. grey-cream, fine-medium xIn, chalky in part, few fossiliferous-oolitic pieces, poorly developed porosity, trace It. grey boney Chert

black carboniferous shale

PAWNEE 4415 (-1494)

|      | ROTARY TOTAL DEPTH 4860 (-193 | 39) |  | -     |
|------|-------------------------------|-----|--|-------|
|      |                               |     |  |       |
|      |                               |     |  |       |
|      |                               |     |  |       |
|      |                               |     |  |       |
|      |                               |     |  |       |
|      |                               |     |  |       |
| 4880 |                               |     |  |       |
| 4000 |                               |     |  |       |
|      |                               |     |  | -     |
|      |                               |     |  |       |
|      |                               |     |  | -     |
|      |                               |     |  | -     |
|      |                               |     |  | -     |
|      |                               |     |  | -     |
|      |                               |     |  | <br>- |
|      |                               |     |  | <br>- |
|      |                               |     |  |       |