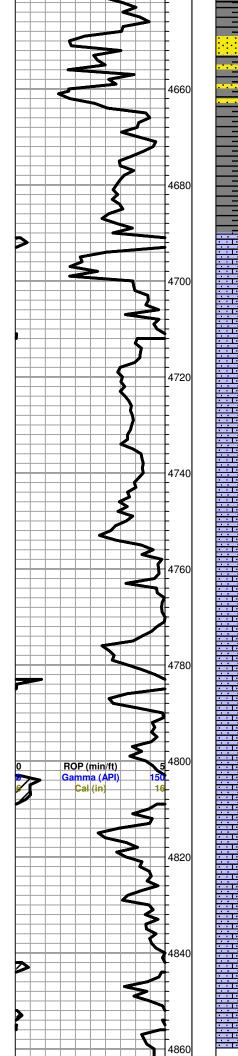

black carboniferous shale

PAWNEE 4415 (-1494)

|      | ROTARY TOTAL DEPTH 4860 (-193 | 39) |  | -     |
|------|-------------------------------|-----|--|-------|
|      |                               |     |  |       |
|      |                               |     |  |       |
|      |                               |     |  |       |
|      |                               |     |  |       |
|      |                               |     |  |       |
|      |                               |     |  |       |
| 4880 |                               |     |  |       |
| 4000 |                               |     |  |       |
|      |                               |     |  | -     |
|      |                               |     |  |       |
|      |                               |     |  | -     |
|      |                               |     |  | -     |
|      |                               |     |  | -     |
|      |                               |     |  | -     |
|      |                               |     |  | <br>- |
|      |                               |     |  | <br>- |
|      |                               |     |  |       |