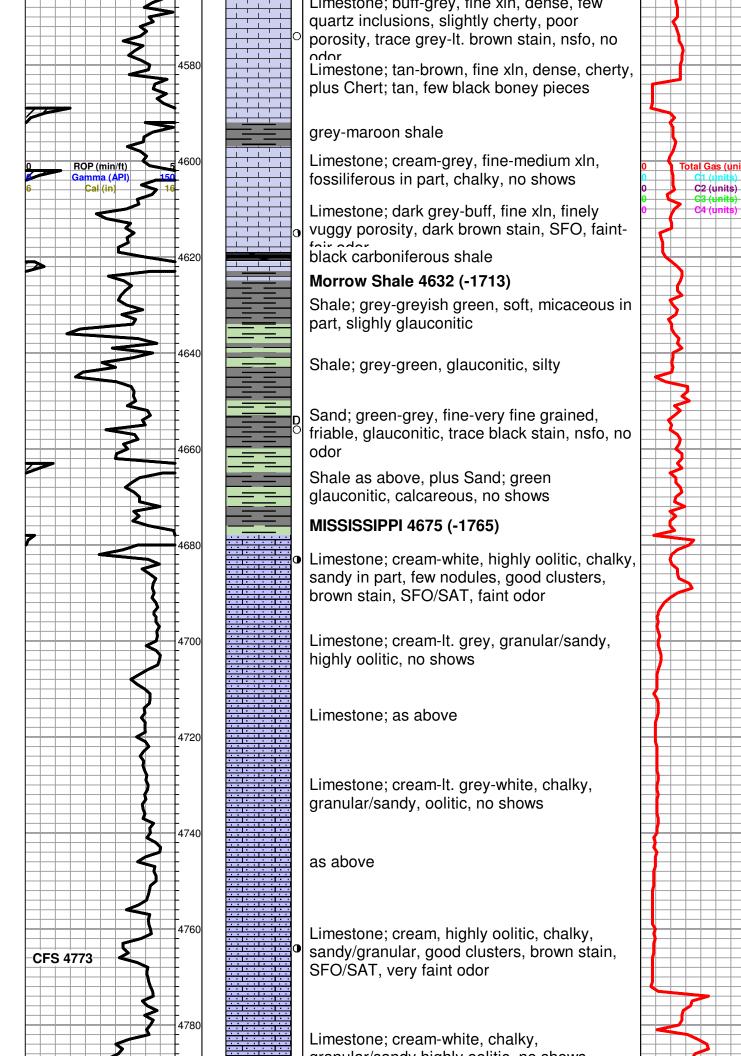

### Tops

| Name         | Тор  | Datum |
|--------------|------|-------|
| Anhydrite    | 2016 | 903   |
| Heebner      | 3784 | -865  |
| Toronto      | 3800 | -881  |
| Lansing      | 3875 | -956  |
| Base Lansing | 4299 | -1380 |
| Marmaton     | 4325 | -1406 |
| Ft. Scott    | 4438 | -1519 |
| Mississippi  | 4676 | -1757 |
| RTD          | 4850 | -1931 |

Logged Interval: 3500.00ft To: 4850.00ft

Total Depth: 4850.00ft Formation: Mississippi

Drilling Fluid Type: Chemical mud was displaced at 3093'