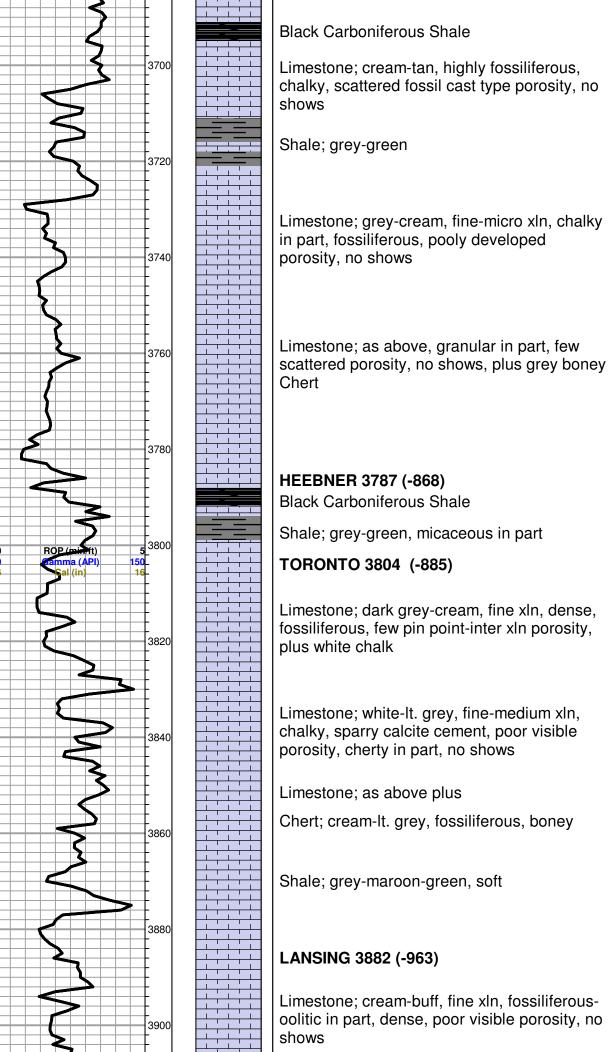

### Tops

| Name         | Тор  | Datum |
|--------------|------|-------|
| Anhydrite    | 2016 | 903   |
| Heebner      | 3784 | -865  |
| Toronto      | 3800 | -881  |
| Lansing      | 3875 | -956  |
| Base Lansing | 4299 | -1380 |
| Marmaton     | 4325 | -1406 |
| Ft. Scott    | 4438 | -1519 |
| Mississippi  | 4676 | -1757 |
| RTD          | 4850 | -1931 |