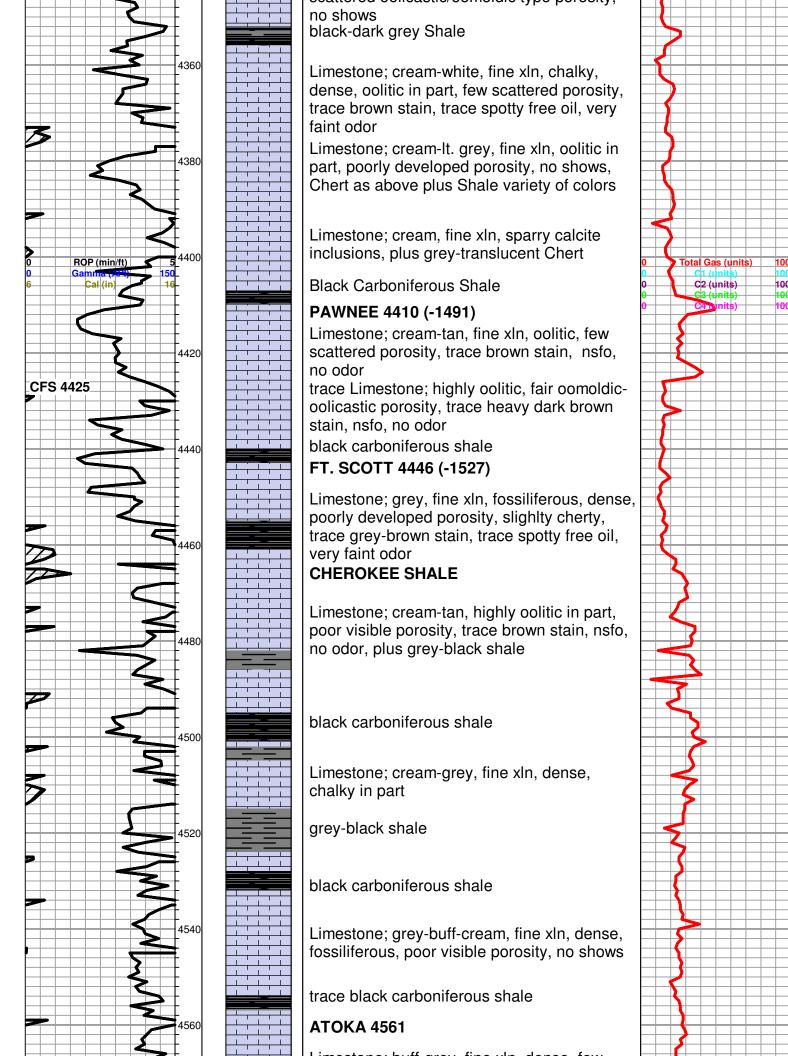

### Tops

| Name         | Тор  | Datum |
|--------------|------|-------|
| Anhydrite    | 2016 | 903   |
| Heebner      | 3784 | -865  |
| Toronto      | 3800 | -881  |
| Lansing      | 3875 | -956  |
| Base Lansing | 4299 | -1380 |
| Marmaton     | 4325 | -1406 |
| Ft. Scott    | 4438 | -1519 |
| Mississippi  | 4676 | -1757 |
| RTD          | 4850 | -1931 |

Logged Interval: 3500.00ft To: 4850.00ft

Total Depth: 4850.00ft Formation: Mississippi

Drilling Fluid Type: Chemical mud was displaced at 3093'