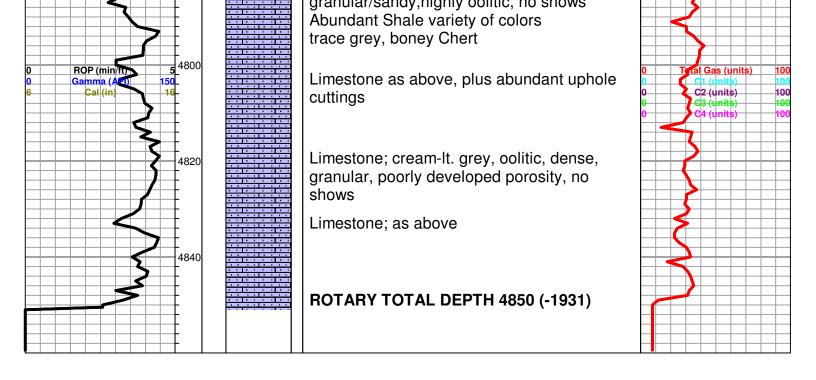

### Tops

| Name         | Тор  | Datum |
|--------------|------|-------|
| Anhydrite    | 2016 | 903   |
| Heebner      | 3784 | -865  |
| Toronto      | 3800 | -881  |
| Lansing      | 3875 | -956  |
| Base Lansing | 4299 | -1380 |
| Marmaton     | 4325 | -1406 |
| Ft. Scott    | 4438 | -1519 |
| Mississippi  | 4676 | -1757 |
| RTD          | 4850 | -1931 |

Logged Interval: 3500.00ft To: 4850.00ft

Total Depth: 4850.00ft Formation: Mississippi

Drilling Fluid Type: Chemical mud was displaced at 3093'