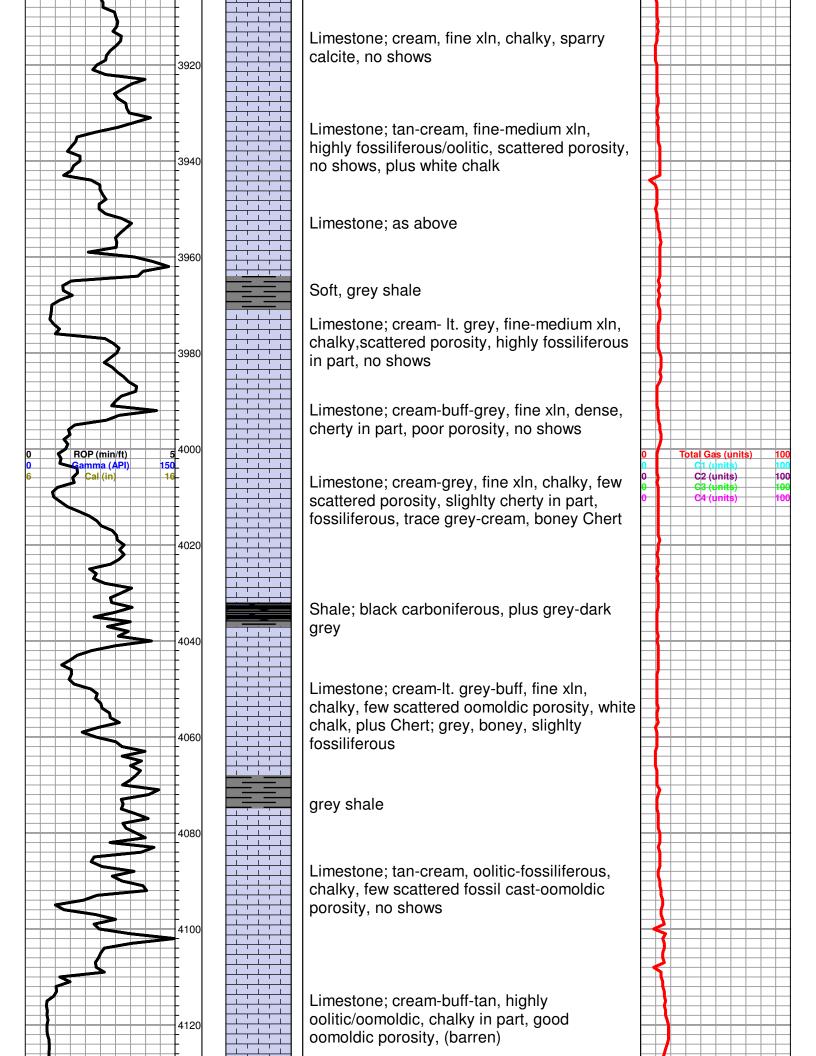

Logged Interval: 3500.00ft To: 4850.00ft

Total Depth: 4850.00ft Formation: Mississippi

Drilling Fluid Type: Chemical mud was displaced at 3093'