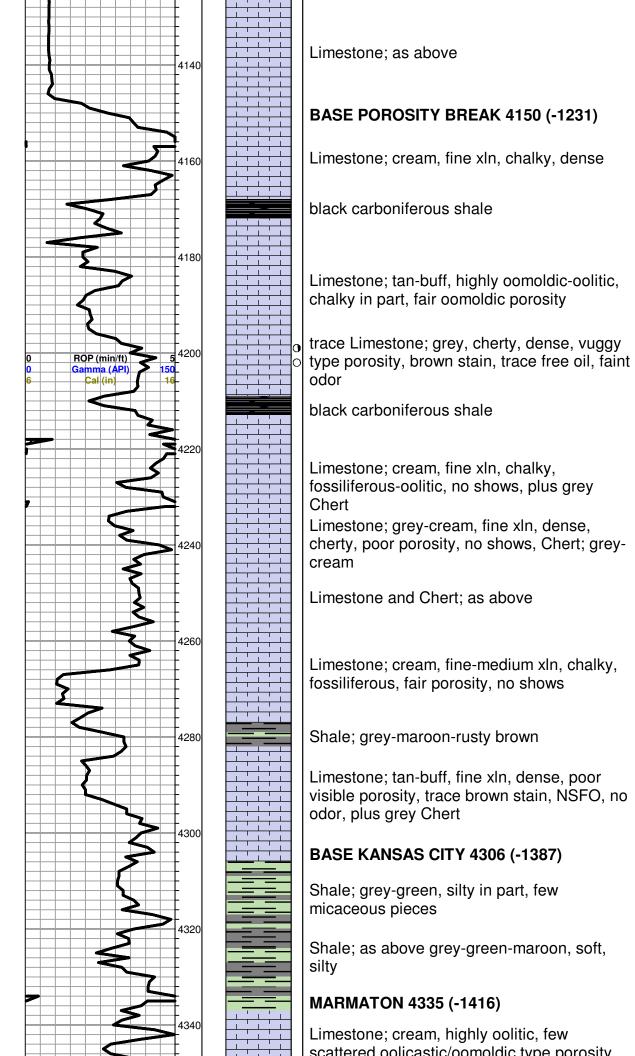

### Tops

| Name         | Тор  | Datum |
|--------------|------|-------|
| Anhydrite    | 2016 | 903   |
| Heebner      | 3784 | -865  |
| Toronto      | 3800 | -881  |
| Lansing      | 3875 | -956  |
| Base Lansing | 4299 | -1380 |
| Marmaton     | 4325 | -1406 |
| Ft. Scott    | 4438 | -1519 |
| Mississippi  | 4676 | -1757 |
| RTD          | 4850 | -1931 |

Logged Interval: 3500.00ft To: 4850.00ft

Total Depth: 4850.00ft Formation: Mississippi

Drilling Fluid Type: Chemical mud was displaced at 3093'