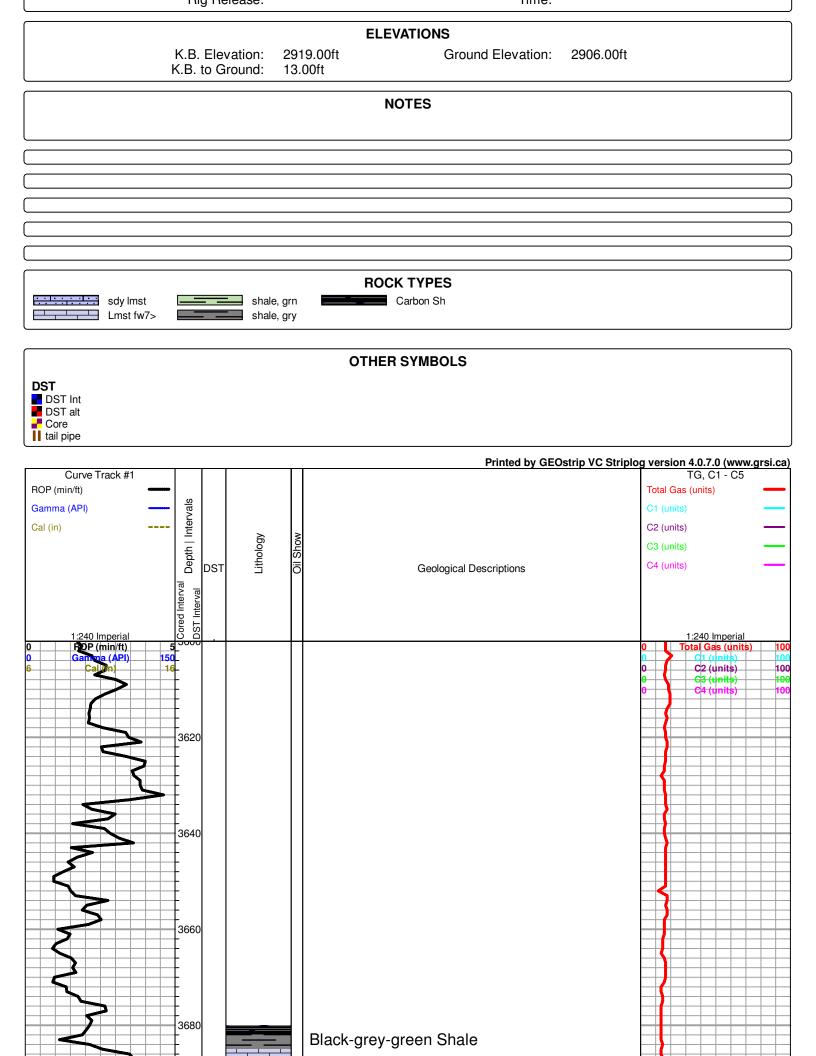

### Tops

| Name         | Тор  | Datum |
|--------------|------|-------|
| Anhydrite    | 2016 | 903   |
| Heebner      | 3784 | -865  |
| Toronto      | 3800 | -881  |
| Lansing      | 3875 | -956  |
| Base Lansing | 4299 | -1380 |
| Marmaton     | 4325 | -1406 |
| Ft. Scott    | 4438 | -1519 |
| Mississippi  | 4676 | -1757 |
| RTD          | 4850 | -1931 |

Logged Interval: 3500.00ft To: 4850.00ft

Total Depth: 4850.00ft Formation: Mississippi

Drilling Fluid Type: Chemical mud was displaced at 3093'