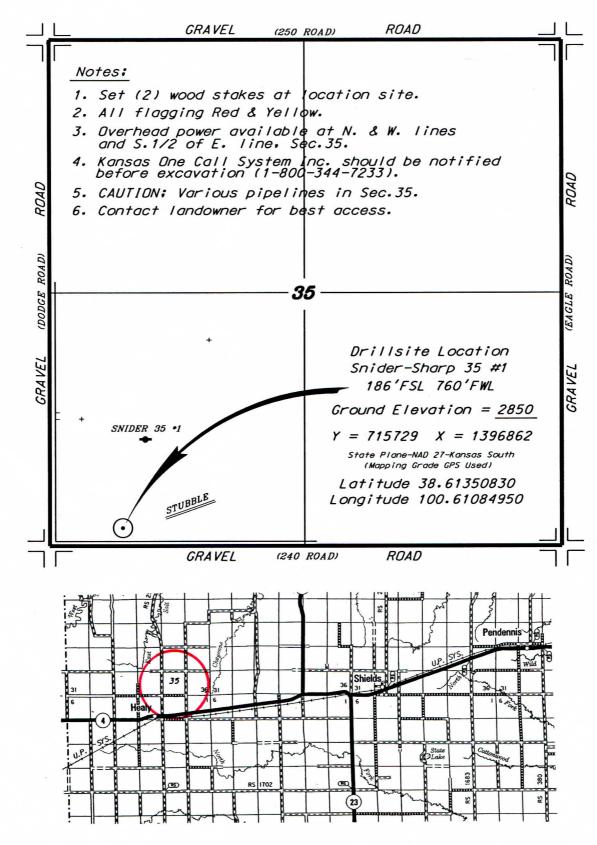

## O'BRIEN RESOURCES, LLC SNIDER-SHARP LEASE SW. 1/4, SECTION 35, T16S, R3OW LANE COUNTY, KANSAS

Controlling data is based upon the best maps and photographs available to us and upon a regular section of land containing 640 acres.

May 7, 2013

Approximate section lines were determined using the normal standard of care of oilfield surveyors practicing in the state of Kansas. The section corners, which establish the precise section lines, were not necessarily located, and the exact location of the drillst location in the section is not guaranteed. Therefore, the operator securing this service and accepting this plat and all other parties relying thereon agree to hold Central Kansas Biffield Services. Inc., its officers and employees harmless from all losses, costs and expenses and said entities released from any liability from incidental or consequential damages