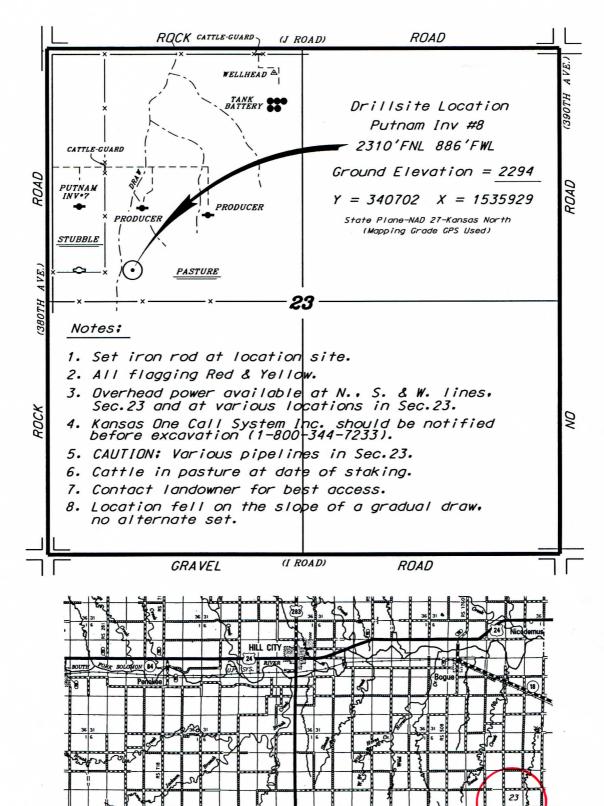

## CITATION OIL & GAS CORPORATION PUTNAM LEASE NW. 1/4, SECTION 23, T9S, R21W GRAHAM COUNTY, KANSAS

<sup>\*</sup>Controlling data is based upon the best maps and photographs available to us and upon a regular section of land containing 640 acres.

Elevations derived from National Geodetic Vertical Datum

きア

May 15. 2013

<sup>\*</sup>Approximate section lines were determined using the normal standard of care of allfield surveyors practicing in the state of Kansas. The section corners, which establish the precise section lines, were not necessarily located, and the exact location of the drillsite location in the section is not quaranteed. Therefore, the operator securing this service and accepting this plat and all other parties relying thereon agree to hold Central Kansas Diltield Services. Inc. its officers and employees harmless from all lasses, costs and expenses and said entities released from any liability from incidental ar consequential damages.