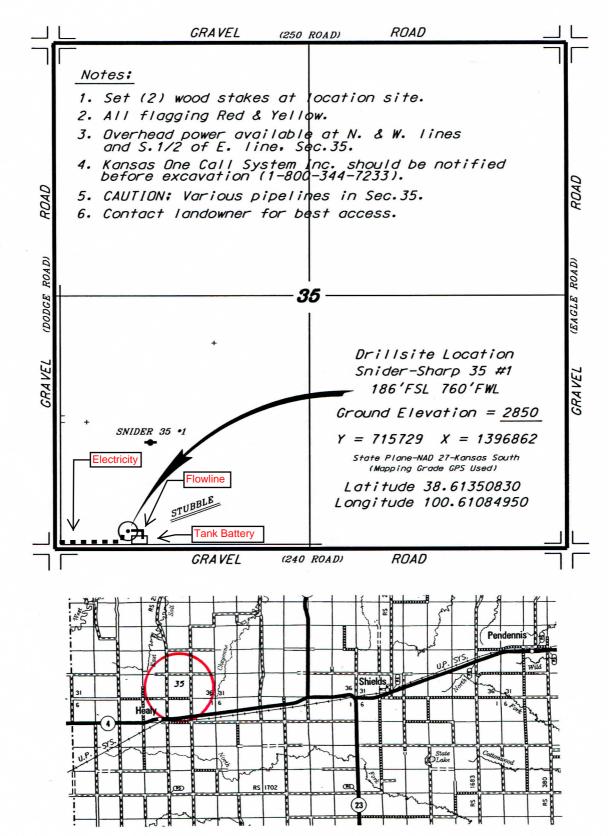

## O'BRIEN RESOURCES, LLC SNIDER-SHARP LEASE SW. 1/4, SECTION 35, T16S, R3OW LANE COUNTY, KANSAS

Controlling data is based upon the best maps and photographs available to us and upon a regular section of land containing 640 acres.

vations derived from National Geodetic Vertical Datum.

May 7, 2013

Approximate section lines were determined using the normal standard of care of oilfield surveyors practicing in the state of Kansas. The section corners, which establish the precise section lines, were not necessarily located, and the exact location of the drillsite location in the section is not guaranteed. Therefore, the operator securing this service and accepting this plat and all other parties relying thereon agree to hald Central Kansas Diffield Services. Inc., its officers and employees harmless from all losses, costs and expenses and said entities released from any liability from lincidental or consequential damages.