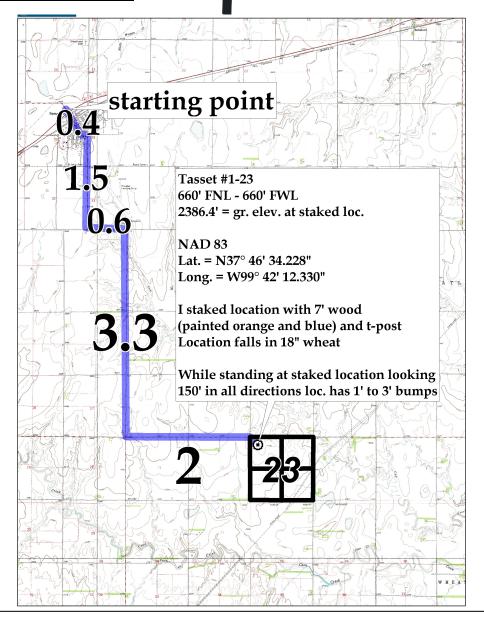

OPERATOR

002622usgs

23 26s 22w

Tasset #1-23
LEASE NAME

660' FNL - 660' FWL

LOCATION SPOT

SCALE: N/A

DATE: May 23<sup>rd</sup>, 2013

MEASURED BY: Ben R.

DRAWN BY: Drew H.

AUTHORIZED BY: Dana W.

This drawing does not constitute a monumented survey or a land survey plat.

This drawing is for construction purposes only.

GR. ELEVATION: 2386.4

**Directions:** From the NW side of Spearville, Ks at the intersection of Hwy 50 & Lake Rd. North & Main St. South – Now go 0.4 miles SE on Main St. – Now go 0.1 mile East on Davis St – Now go 1.5 miles South on Spearville Ford Rd – Now go 0.6 miles East on Garnett Rd – Now go 3.3 miles South on Garnett Rd – Now go 2 miles East on Jewell Rd to the NW corner of section 23-26s-22w & ingress stake SE into – Now go approx. 930' SE through wheat into staked location.