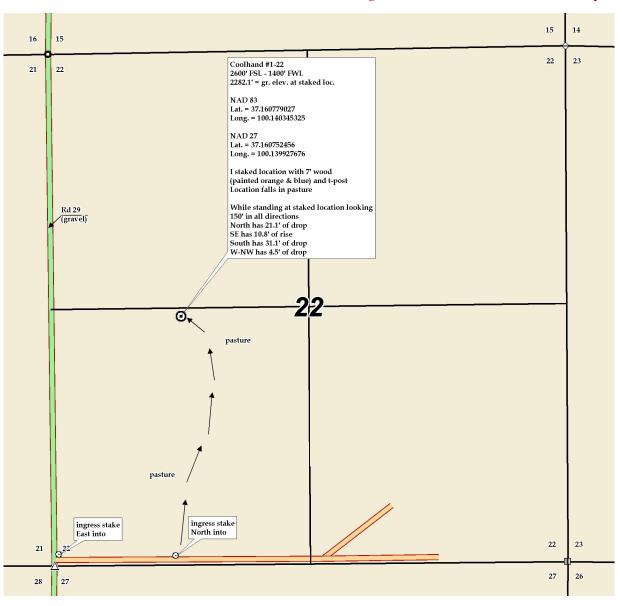

MEASURED BY: Ben R.

DRAWN BY: Luke R.

AUTHORIZED BY: Jesse M.

This drawing does not constitute a monumented survey or a land survey plat This drawing is for construction purposes only

**Directions**: From the center of Meade, Ks at the intersection of Hwy 54 & Hwy 23 - Now go 1.4 mile East on Hwy 54 - Now go 6.4 miles East on Hwy 160 - Now go 3 miles South 26 RD - Now go 1 mile East on Q RD - Now go 1.6 mile South on 27 RD - Now go 2 miles East on S RD - Now go 3.2 miles South on 29 Rd to the NW corner of section 22-33s-26w - Now go 1 mile South on 29 Rd to ingress stake East into - Now go 0.2 mile East on unknown rd to ingress stake North into - Now go approx. 2740' North through pasture, into staked location.

Final ingress must be verified with land owner or Operator.