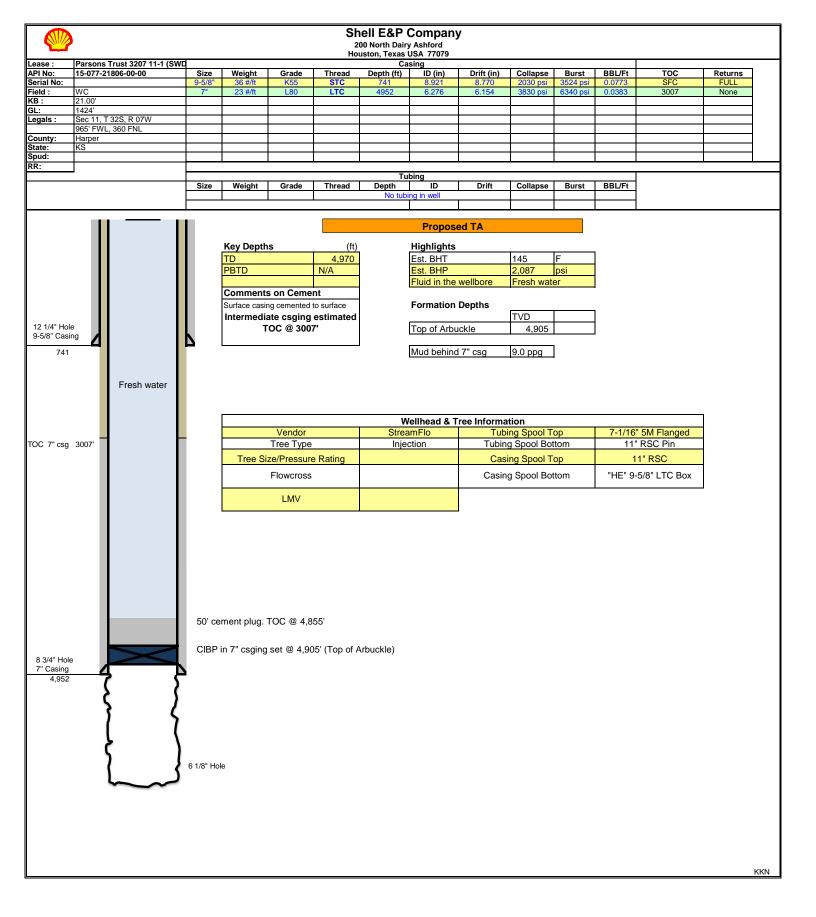

nc. 150 N DAIRY-ASHFORD (77079) PO BOX 576 (77001-0576) HOUSTON, TX 77001-0576

Re: Temporary Abandonment API 15-077-21806-00-00 PARSONS TRUST 3207 11-1 NW/4 Sec.11-32S-07W Harper County, Kansas

Dear Damonica Pierson:

Your temporary abandonment (TA) application for the well listed above has been approved. In accordance with K.A.R. 82-3-111 the TA status of this well will expire 05/21/2014.

\* If you return this well to service or plug it, please notify the District Office.

\* If you sell this well you are required to file a Transfer of Operator form, T-1.

\* If the well will remain temporarily abandoned, you must submit a new TA application, CP-111, before 05/21/2014.

You may contact me at the number below if you have questions.

Very truly yours,

Jeff Klock, District 2 Supervisor



### Summary of Changes

Lease Name and Number: PARSONS TRUST 3207 11-1 API/Permit #: 15-077-21806-00-00 Doc ID: 1145557 **Correction Number: 1** Field Name Previous Value New Value Approved Date 05/21/2013 12/17/2013 Casing Fluid - Date 04/17/2012 11/15/2012 Casing Fluid - How Visual inspection N/a Determined Casing Leaks No Date Shut-In 04/17/2012 11/16/2012 Elevation 1425 GL **Elevation Datum** Field Contact Person's Willard Levy **Britany Niles** Name Field Contact Person's 896-1412 506-1446 Phone 620 Field Contact Phone 281 Area Code **GPS** Datum NAD27

# Summary of changes for correction 1 continued

| Field Name                       | Previous Value                                            | New Value                                                 |
|--------------------------