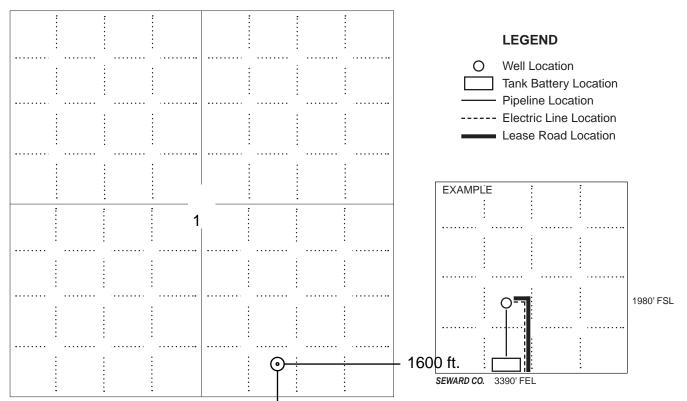

#### IN ALL CASES PLOT THE INTENDED WELL ON THE PLAT BELOW

In all cases, please fully complete this side of the form. Include items 1 through 5 at the bottom of this page.

| Operator:                             | Location of Well: County:                                                                            |  |  |  |
|---------------------------------------|------------------------------------------------------------------------------------------------------|--|--|--|
| Lease:                                | feet from N / S Line of Section                                                                      |  |  |  |
| Well Number:                          | feet from E / W Line of Section                                                                      |  |  |  |
| Field:                                | Sec Twp S. R                                                                                         |  |  |  |
| Number of Acres attributable to well: | Is Section: Regular or Irregular                                                                     |  |  |  |
|                                       | If Section is Irregular, locate well from nearest corner boundary.  Section corner used: NE NW SE SW |  |  |  |

#### **PLAT**

Show location of the well. Show footage to the nearest lease or unit boundary line. Show the predicted locations of lease roads, tank batteries, pipelines and electrical lines, as required by the Kansas Surface Owner Notice Act (House Bill 2032).

You may attach a separate plat if desired.

NOTE: In all cases locate the spot of the proposed drilling locaton.

#### In plotting the proposed location of the well, you must show:

- 1. The manner in which you are using the depicted plat by identifying section lines, i.e. 1 section, 1 section with 8 surrounding sections, 4 sections, etc.
- 2. The distance of the proposed drilling location from the south / north and east / west outside section lines.
- 3. The distance to the nearest lease or unit boundary line (in footage).
- 4. If proposed location is located within a prorated or spaced field a certificate of acreage attribution plat must be attached: (C0-7 for oil wells; CG-8 for gas wells).
- 5. The predicted locations of lease roads, tank batteries, pipelines, and electrical lines.