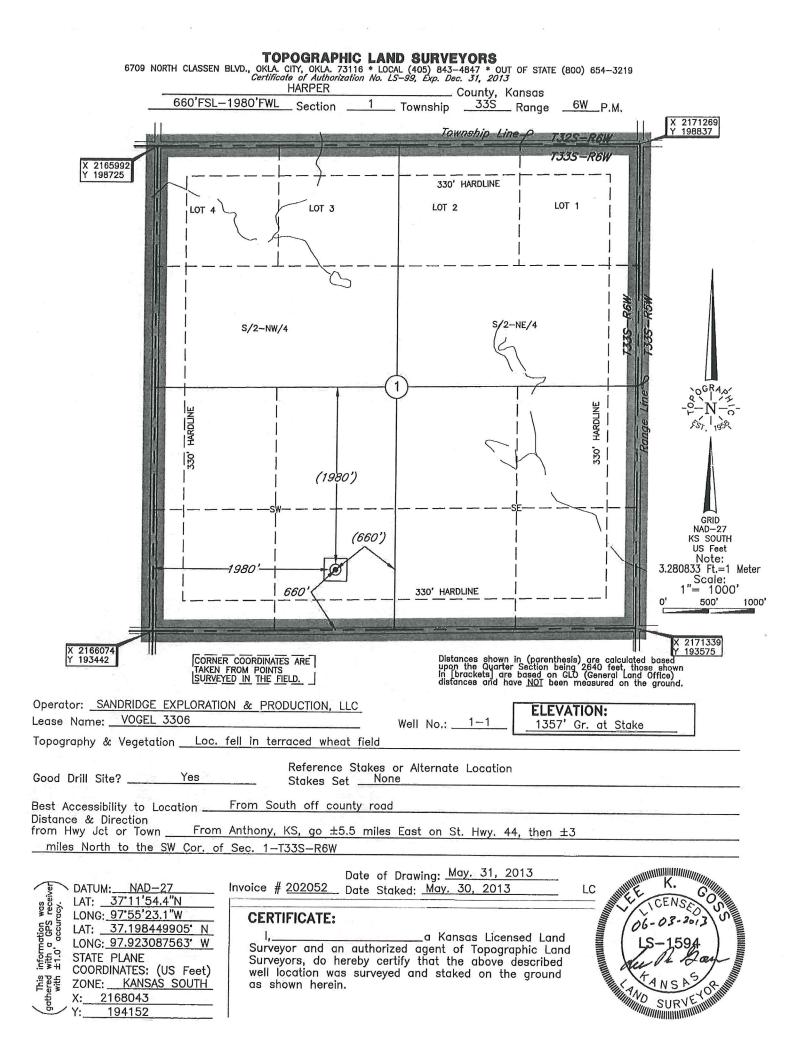

| Expected Spud Date:                                                                                                                                                                                                | Spot Description:                                                                                                                                                                                                                                                                                                                                                                                                                                                |
|--------------------------------------------------------------------------------------------------------------------------------------------------------------------------------------------------------------------|------------------------------------------------------------------------------------------------------------------------------------------------------------------------------------------------------------------------------------------------------------------------------------------------------------------------------------------------------------------------------------------------------------------------------------------------------------------|
| month day year                                                                                                                                                                                                     | (0/0/0/0) Sec Twp S. R E W                                                                                                                                                                                                                                                                                                                                                                                                                                       |
| OPERATOR: License#                                                                                                                                                                                                 | feet from N / S Line of Section                                                                                                                                                                                                                                                                                                                                                                                                                                  |
| Name:                                                                                                                                                                                                              | feet from L E / W Line of Section                                                                                                                                                                                                                                                                                                                                                                                                                                |
| Address 1:                                                                                                                                                                                                         | Is SECTION: Regular Irregular?                                                                                                                                                                                                                                                                                                                                                                                                                                   |
| Address 2:                                                                                                                                                                                                         | (Note: Locate well on the Section Plat on reverse side)                                                                                                                                                                                                                                                                                                                                                                                                          |
| City: State: Zip: +                                                                                                                                                                                                | County:                                                                                                                                                                                                                                                                                                                                                                                                                                                          |
| Contact Person:                                                                                                                                                                                                    | Lease Name: Well #:                                                                                                                                                                                                                                                                                                                                                                                                                                              |
| Phone:                                                                                                                                                                                                             | Field Name:                                                                                                                                                                                                                                                                                                                                                                                                                                                      |
| CONTRACTOR: License#                                                                                                                                                                                               | Is this a Prorated / Spaced Field?                                                                                                                                                                                                                                                                                                                                                                                                                               |
| Name:                                                                                                                                                                                                              | Target Formation(s):                                                                                                                                                                                                                                                                                                                                                                                                                                             |
| Well Drilled For:   Well Class:   Type Equipment:     Oil   Enh Rec   Infield   Mud Rotary     Gas   Storage   Pool Ext.   Air Rotary     Disposal   Wildcat   Cable     Seismic ;   # of Holes   Other     Other: | Nearest Lease or unit boundary line (in footage):     Ground Surface Elevation:     Yeater well within one-quarter mile:     Yes     No     Public water supply well within one mile:     Yes     No     Depth to bottom of fresh water:     Depth to bottom of usable water:     Surface Pipe by Alternate:     I     Length of Surface Pipe Planned to be set:     Length of Conductor Pipe (if any):     Projected Total Depth:     Formation at Total Depth: |
| Directional. Deviated or Horizontal wellbore?                                                                                                                                                                      |                                                                                                                                                                                                                                                                                                                                                                                                                                                                  |
| If Yes, true vertical depth:                                                                                                                                                                                       |                                                                                                                                                                                                                                                                                                                                                                                                                                                                  |
| •                                                                                                                                                                                                                  |                                                                                                                                                                                                                                                                                                                                                                                                                                                                  |
| KCC DKT #:                                                                                                                                                                                                         |                                                                                                                                                                                                                                                                                                                                                                                                                                                                  |
|                                                                                                                                                                                                                    |                                                                                                                                                                                                                                                                                                                                                                                                                                                                  |
| Well Name:                                                                                                                                                                                                         | Length of Conductor Pipe (if any):<br>Projected Total Depth:                                                                                                                                                                                                                                                                                                                                                                                                     |

#### IN ALL CASES PLOT THE INTENDED WELL ON THE PLAT BELOW

In all cases, please fully complete this side of the form. Include items 1 through 5 at the bottom of this page.

| Operator:                                                            | Location of Well: County:                                          |
|----------------------------------------------------------------------|--------------------------------------------------------------------|
| Lease:                                                               | feet from N / S Line of Section                                    |
| Well Number:                                                         | feet from E / W Line of Section                                    |
| Field:                                                               | Sec Twp S. R E 🗌 W                                                 |
| Number of Acres attributable to well:<br>QTR/QTR/QTR/QTR of acreage: | Is Section: Regular or Irregular                                   |
|                                                                      | If Section is Irregular, locate well from nearest corner boundary. |
|                                                                      | Section corner used: NE NW SE SW                                   |

PLAT

Show location of the well. Show footage to the nearest lease or unit boundary line. Show the predicted locations of lease roads, tank batteries, pipelines and electrical lines, as required by the Kansas Surface Owner Notice Act (House Bill 2032). You may attach a separate plat if desired.

#### In plotting the proposed location of the well, you must show:

- 1. The manner in which you are using the depicted plat by identifying section lines, i.e. 1 section, 1 section with 8 surrounding sections, 4 sections, etc.
- 2. The distance of the proposed drilling location from the south / north and east / west outside section lines.
- 3. The distance to the nearest lease or unit boundary line (in footage).
- 4. If proposed location is located within a prorated or spaced field a certificate of acreage attribution plat must be attached: (C0-7 for oil wells; CG-8 for gas wells).
- 5. The predicted locations of lease roads, tank batteries, pipelines, and electrical lines.