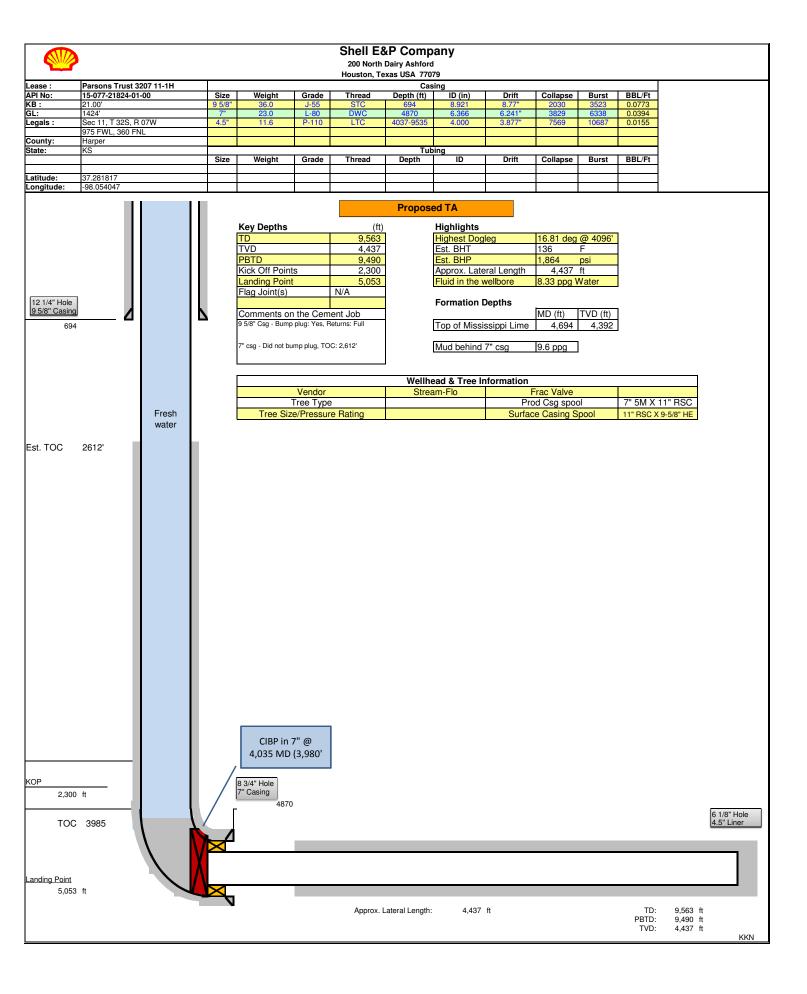

|
| Cubic yards of cement                            | 9cy                                          | 5cy                                                                                  |
| 2500 PSI Grout Mix                               | yes                                          | yes                                                                                  |
| Type and Percent of Additives                    | 15%fly ash                                   | 15%fly ash                                                                           |
| Comments                                         | 0-3'dirt3'-40'clay40'-56'sand56'-<br>59'clay | 0-3' dirt 3'-40' clay 40'-56' sand<br>56'-62'gray clay 62'-78' red clay<br>water@25' |



### **Summary of Changes**

Lease Name and Number: PARSONS TRUST 3207 11-1H

API/Permit #: 15-077-21824-01-00

Doc ID: 1145825

Correction Number: 1

Field Name Previous Value New Value

Approved Date 05/21/2013 12/17/2013

Casing Fluid - Date 04/18/2012 11/13/2012

Casing Fluid - How N/A Visual Inspection

Determined

Elevation 1325

Elevation Datum GL

GPS Datum NAD27

GPS Latitude 37.281817

GPS Longitude -98.054047

Intermediate Amount Of 0 300

Cement

Intermediate Bottom Of 0 4876

Cement

Intermediate Setting 0 4876

Depth

# Summary of changes for correction 1 continued

| Field Name                    | Previous Value                                            | New Value                                                 |  |
|-------------------------------|----------------------