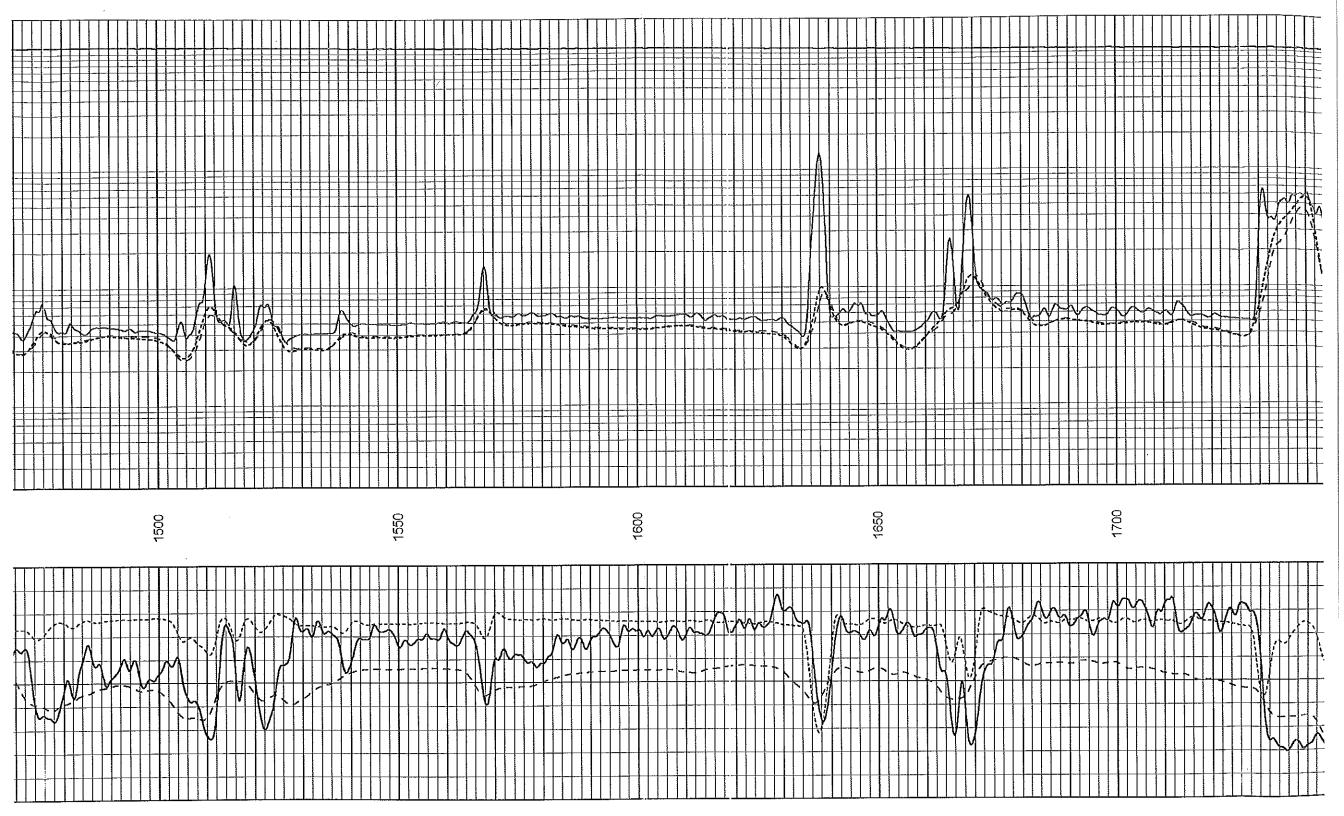

# **Dual Induction** Log

**Pioneer Energy Services** Vess Oil Corporation Pile Copy API No. Company Well 15-015-23,972-00-00 El Dorado Field Kansas Butler State County Other Services Location CNL/CDL 1425' FNL & 1800' FWL MEL Rge: 5E Twp: 25 S 15 Sec: Elevation Elevation 1329 Ground Level Permanent Datum 1335 K.B. D.F. G.L. Log Measured From Kelly Bushing Drilling Measured FromKelly Bushing 6 Ft. Above Perm. Datum 1329 4/25/2013 Date One Run Number 2560 Depth Driller 2559 Depth Logger 2558 Bottom Logged Interval 250 Top Log Interval 8,625 @ 263 Casing Driller 262 Casing Logger 7.875 Bit Size Chemical Type Fluid in Hole 1400 Salinity,ppm CL 9.5 54 Density / Viscosity 8.6 9.5 pH / Fluid Loss Flowline Source of Sample 56 1.85 @ Rm @ Meas. Temp 56 1.39 @ Rmf @ Meas. Temp 56 @ 2.50 Rmc @ Meas. Temp Charts Source of Rmf / Rmc @ 1.02 102 Rm @ BHT 3 1/2 Hours Operating Rig Time 102 Max Rec. Temp. F 108 Equipment Number Hays Location D. Martin Recorded By

All interpretations are opinions based on inferences from electrical or other measurements and we cannot and do not guarantee the accuracy or correctness of any interpretation, and we shall not, except in the case of gross or willful negligence on our part, be liable or responsible for any loss, costs, damages, or expenses interpretation to any interpretation made by any of our officers, agents or employees. These interpretations are also subject to our incurred or sustained by anyone resulting from any interpretation made by any of our current Price Schedule.

2000

Medium Resistivity (Ohm-m) Shallow Resistivity (Ohm-m)

Line Tension (Ib)

10000

0.2 2.0

8¦이

150

Gamma Ray (GAPI)

RXORT

160

Deep Resistivity (Ohm-m)

Section

Repeat