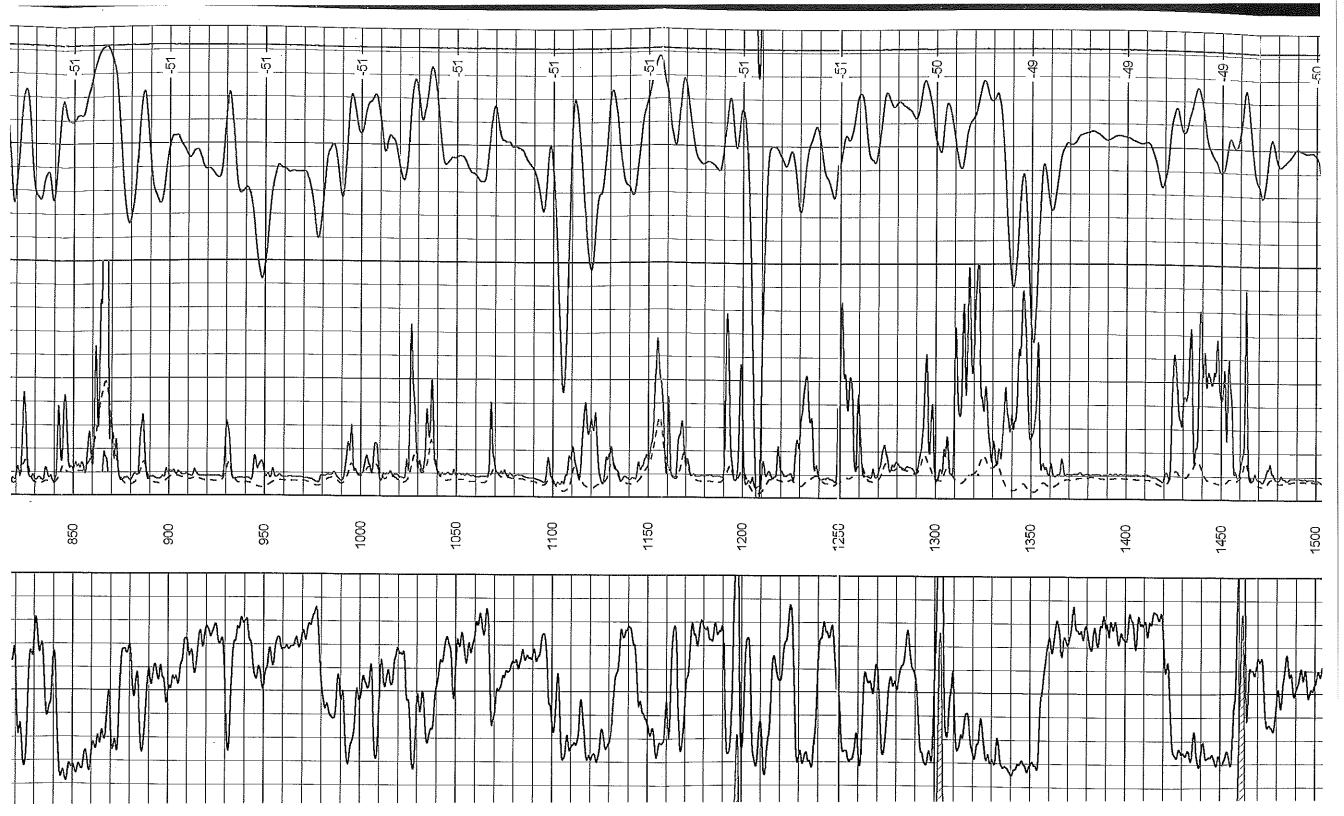

# **Dual Induction** Log

**Pioneer Energy Services** Vess Oil Corporation Pile Copy API No. Company Well 15-015-23,972-00-00 El Dorado Field Kansas Butler State County Other Services Location CNL/CDL 1425' FNL & 1800' FWL MEL Rge: 5E Twp: 25 S 15 Sec: Elevation Elevation 1329 Ground Level Permanent Datum 1335 K.B. D.F. G.L. Log Measured From Kelly Bushing Drilling Measured FromKelly Bushing 6 Ft. Above Perm. Datum 1329 4/25/2013 Date One Run Number 2560 Depth Driller 2559 Depth Logger 2558 Bottom Logged Interval 250 Top Log Interval 8,625 @ 263 Casing Driller 262 Casing Logger 7.875 Bit Size Chemical Type Fluid in Hole 1400 Salinity,ppm CL 9.5 54 Density / Viscosity 8.6 9.5 pH / Fluid Loss Flowline Source of Sample 56 1.85 @ Rm @ Meas. Temp 56 1.39 @ Rmf @ Meas. Temp 56 @ 2.50 Rmc @ Meas. Temp Charts Source of Rmf / Rmc @ 1.02 102 Rm @ BHT 3 1/2 Hours Operating Rig Time 102 Max Rec. Temp. F 108 Equipment Number Hays Location D. Martin Recorded By

All interpretations are opinions based on inferences from electrical or other measurements and we cannot and do not guarantee the accuracy or correctness of any interpretation, and we shall not, except in the case of gross or willful negligence on our part, be liable or responsible for any loss, costs, damages, or expenses interpretation to any interpretation made by any of our officers, agents or employees. These interpretations are also subject to our incurred or sustained by anyone resulting from any interpretation made by any of our current Price Schedule.