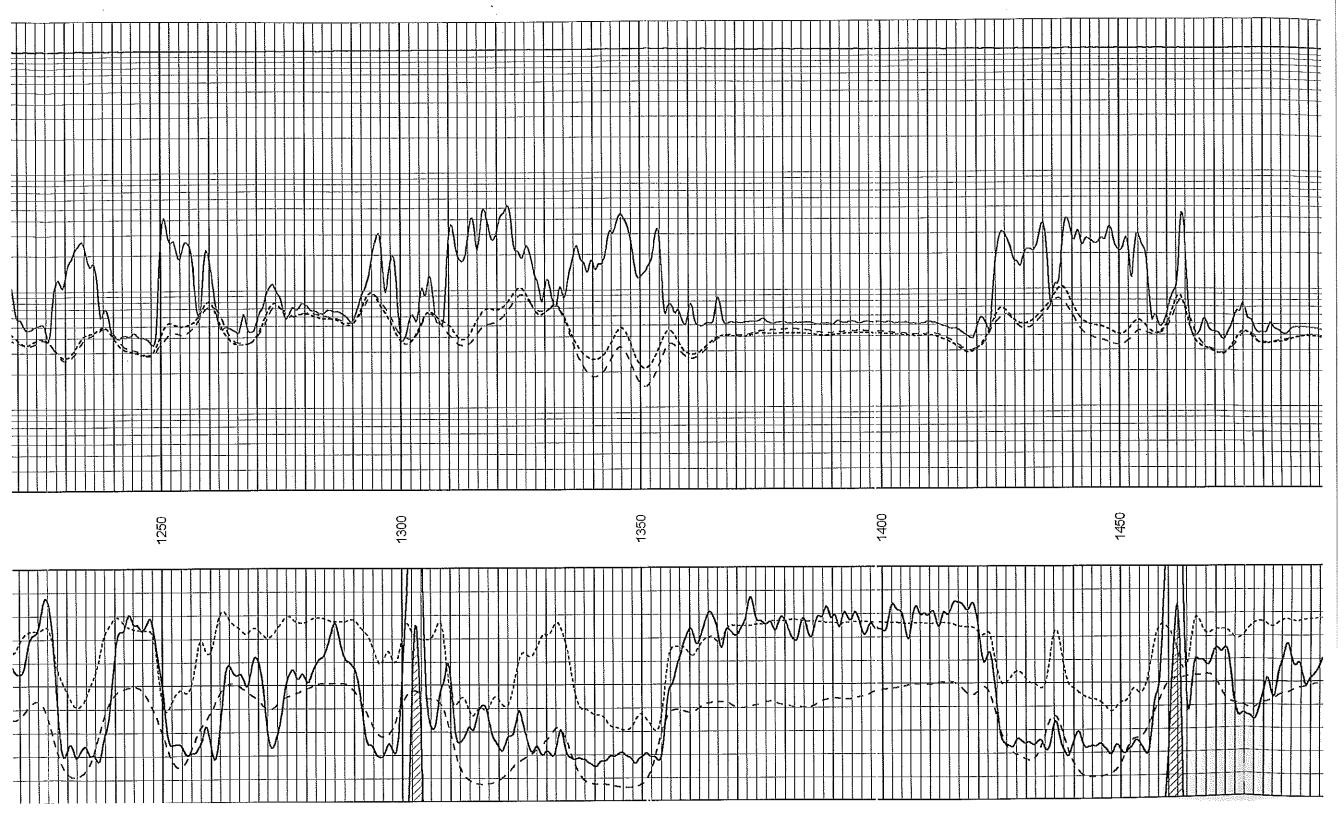

# **Dual Induction** Log

**Pioneer Energy Services** Vess Oil Corporation Pile Copy API No. Company Well 15-015-23,972-00-00 El Dorado Field Kansas Butler State County Other Services Location CNL/CDL 1425' FNL & 1800' FWL MEL Rge: 5E Twp: 25 S 15 Sec: Elevation Elevation 1329 Ground Level Permanent Datum 1335 K.B. D.F. G.L. Log Measured From Kelly Bushing Drilling Measured FromKelly Bushing 6 Ft. Above Perm. Datum 1329 4/25/2013 Date One Run Number 2560 Depth Driller 2559 Depth Logger 2558 Bottom Logged Interval 250 Top Log Interval 8,625 @ 263 Casing Driller 262 Casing Logger 7.875 Bit Size Chemical Type Fluid in Hole 1400 Salinity,ppm CL 9.5 54 Density / Viscosity 8.6 9.5 pH / Fluid Loss Flowline Source of Sample 56 1.85 @ Rm @ Meas. Temp 56 1.39 @ Rmf @ Meas. Temp 56 @ 2.50 Rmc @ Meas. Temp Charts Source of Rmf / Rmc @ 1.02 102 Rm @ BHT 3 1/2 Hours Operating Rig Time 102 Max Rec. Temp. F 108 Equipment Number Hays Location D. Martin Recorded By

All interpretations are opinions based on inferences from electrical or other measurements and we cannot and do not guarantee the accuracy or correctness of any interpretation, and we shall not, except in the case of gross or willful negligence on our part, be liable or responsible for any loss, costs, damages, or expenses interpretation to any interpretation made by any of our officers, agents or employees. These interpretations are also subject to our incurred or sustained by anyone resulting from any interpretation made by any of our current Price Schedule.

Comments

Thank you for using Pioneer Energy Services □□785.625.3858

E to 40 Rd., 3 E to Haven Hill Rd., 1/2 S, E Into Potwin, KS

(ft/min) LSPD Conductivity (mmho/m) Line Tension (lb) 20 500 500 (Ohm-m) Shallow Resistivity (Ohm-m) Deep Resistivity (Ohm-m) Shallow Resistivity dilZin Thu Apr 25 09:14:29 2013 by Calc Open-Cased 090629 Depth in Feet scaled 1:500 (Ohm-m) Deep Resistivity ုင္ထ 15000 1000 0 o I 250 vess\_knoxa\_55.db stack/pass3.1 150 (GAPI) Dataset Pathname: Presentation Format: Dataset Creation: Charted by: Gamma Ray Database File: