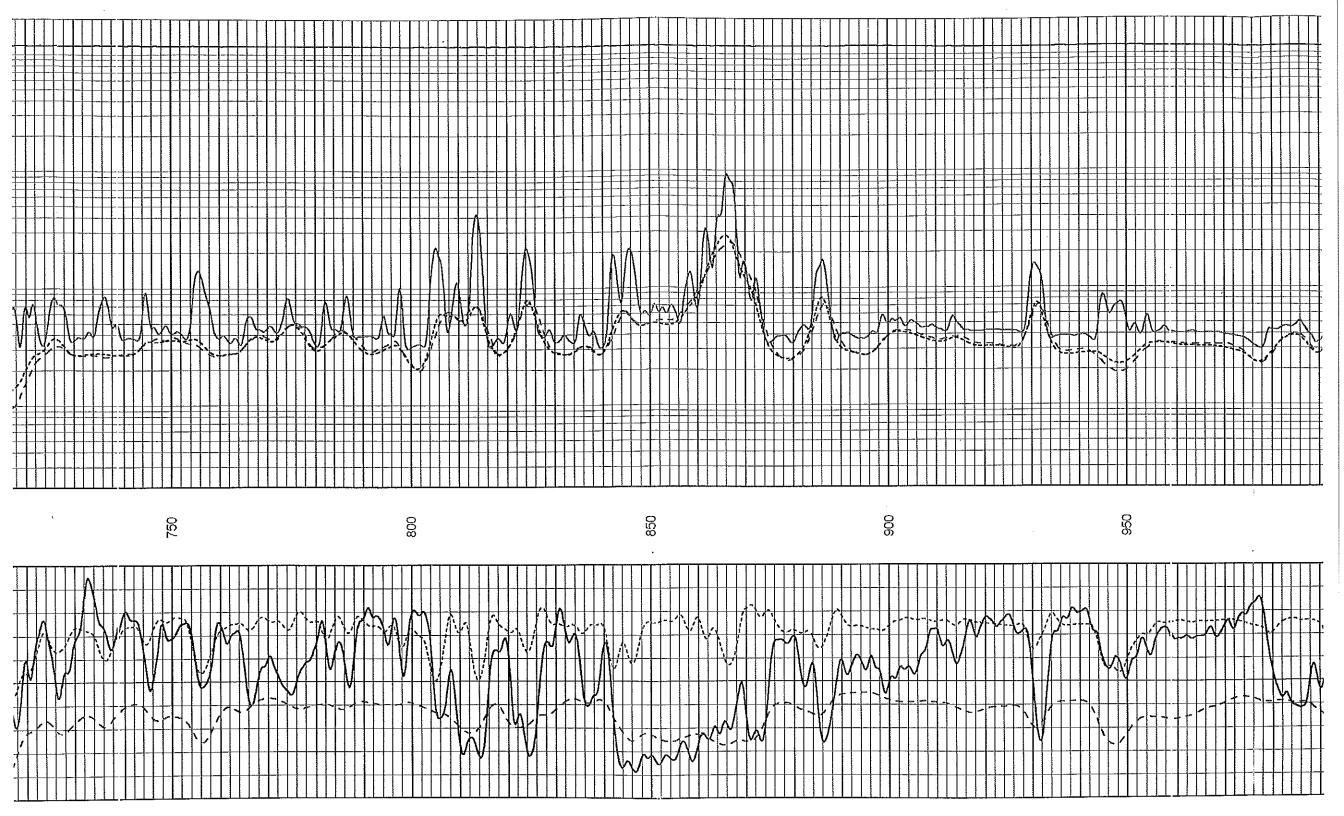

Comments

Thank you for using Pioneer Energy Services □□785.625.3858

E to 40 Rd., 3 E to Haven Hill Rd., 1/2 S, E Into Potwin, KS

(ft/min) LSPD Conductivity (mmho/m) Line Tension (lb) 20 500 500 (Ohm-m) Shallow Resistivity (Ohm-m) Deep Resistivity (Ohm-m) Shallow Resistivity dilZin Thu Apr 25 09:14:29 2013 by Calc Open-Cased 090629 Depth in Feet scaled 1:500 (Ohm-m) Deep Resistivity ုင္ထ 15000 1000 0 o I 250 vess\_knoxa\_55.db stack/pass3.1 150 (GAPI) Dataset Pathname: Presentation Format: Dataset Creation: Charted by: Gamma Ray Database File:

2000

Medium Resistivity (Ohm-m) Shallow Resistivity (Ohm-m)

Line Tension (Ib)

10000

0.2 2.0

8¦이

150

Gamma Ray (GAPI)

RXORT

160

Deep Resistivity (Ohm-m)

Section

Repeat

# Pioneer Energy Services

|                                                                                                                              | 2000                     | 2000                       | 2000                        | 0                      |      |
|------------------------------------------------------------------------------------------------------------------------------|--------------------------|----------------------------|-----------------------------|------------------------|------|
|                                                                                                                              | <br> <br> <br> <br>      | 1                          |                             |                        |      |
|                                                                                                                              | ]<br> <br> <br> <br>     |                            |                             |                        |      |
|                                                                                                                              | É,<br>I                  | n-m)                       | n-m)                        |                        |      |
|                                                                                                                              | Deep Resistivity (Ohm-m) | Medium Resistivity (Ohm-m) | Shallow Resistivity (Ohm-m) | (qI) uo                |      |
|                                                                                                                              | esistivit                | Medium Resistivì           | Resistiv                    | Line Tension (lb)      |      |
|                                                                                                                              | Deep R                   | ledium                     | hailow                      | Li                     |      |
| 090629                                                                                                                       |                          | 2                          | S                           |                        |      |
| Cased (                                                                                                                      |                          |                            |                             |                        |      |
| Open                                                                                                                         |                          |                            |                             | 0                      |      |
| by Calc                                                                                                                      | 0.2                      | 0.2                        | 0,2                         | 10000                  |      |
| vess_knoxa_55.db<br>stack/pass2.1<br>dil<br>Thu Apr 25 09:22:07 2013 by Calc Open-Cased 090629<br>Depth in Feet scaled 1:240 |                          |                            |                             |                        | 2350 |
| vess_knoxa_55.db<br>stack/pass2.1<br>dil<br>Thu Apr 25 09:22:0<br>Depth in Feet scale                                        | 150                      | 64                         | O                           | <del>.</del><br>!<br>! |      |
| vess_knoxa_{<br>stack/pass2.1<br>dil<br>Thu Apr 25 09<br>Depth in Feet                                                       |                          |                            | ;<br>;<br>;<br>;<br>;       | <br> <br>              |      |
| -                                                                                                                            | (GAPI                    | F                          | 5                           | <br> <br> <br>!        |      |
| e:<br>iname:<br>Format<br>ttion:                                                                                             | Gamma Ray (GAPI)         | RXORT                      | SP (mV)                     | ]                      |      |
| Database File:<br>Dataset Pathname:<br>Presentation Format:<br>Dataset Creation:<br>Charted by:                              | Gamı                     |                            | 1<br>1<br>1<br>1            | !<br>!<br>!            |      |
| Datak<br>Datas<br>Prese<br>Datas<br>Charte                                                                                   | 0                        | -160                       | -200                        | 1<br>1<br>1            |      |