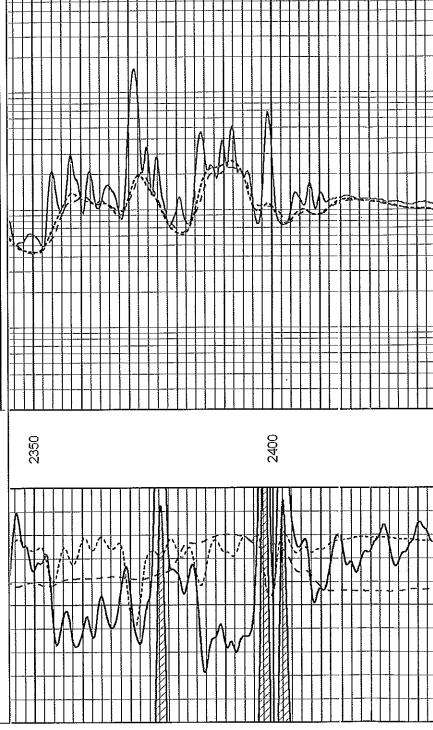

# Pioneer Energy Services

|                                                                                                                              | 2000                     | 2000                       | 2000                        | 0                      |      |
|------------------------------------------------------------------------------------------------------------------------------|--------------------------|----------------------------|-----------------------------|------------------------|------|
|                                                                                                                              | <br> <br> <br> <br>      | 1                          |                             |                        |      |
|                                                                                                                              | ]<br> <br> <br> <br>     |                            |                             |                        |      |
|                                                                                                                              | É,<br>I                  | n-m)                       | n-m)                        |                        |      |
|                                                                                                                              | Deep Resistivity (Ohm-m) | Medium Resistivity (Ohm-m) | Shallow Resistivity (Ohm-m) | (qI) uo                |      |
|                                                                                                                              | esistivit                | Medium Resistivì           | Resistiv                    | Line Tension (lb)      |      |
|                                                                                                                              | Deep R                   | ledium                     | hailow                      | Li                     |      |
| 090629                                                                                                                       |                          | 2                          | S                           |                        |      |
| Cased (                                                                                                                      |                          |                            |                             |                        |      |
| Open                                                                                                                         |                          |                            |                             | 0                      |      |
| by Calc                                                                                                                      | 0.2                      | 0.2                        | 0,2                         | 10000                  |      |
| vess_knoxa_55.db<br>stack/pass2.1<br>dil<br>Thu Apr 25 09:22:07 2013 by Calc Open-Cased 090629<br>Depth in Feet scaled 1:240 |                          |                            |                             |                        | 2350 |
| vess_knoxa_55.db<br>stack/pass2.1<br>dil<br>Thu Apr 25 09:22:0<br>Depth in Feet scale                                        | 150                      | 64                         | O                           | <del>.</del><br>!<br>! |      |
| vess_knoxa_{<br>stack/pass2.1<br>dil<br>Thu Apr 25 09<br>Depth in Feet                                                       |                          |                            | ;<br>;<br>;<br>;<br>;       | <br> <br>              |      |
| -                                                                                                                            | (GAPI                    | F                          | 5                           | <br> <br> <br>!        |      |
| e:<br>iname:<br>Format<br>ttion:                                                                                             | Gamma Ray (GAPI)         | RXORT                      | SP (mV)                     | ]                      |      |
| Database File:<br>Dataset Pathname:<br>Presentation Format:<br>Dataset Creation:<br>Charted by:                              | Gamı                     |                            | 1<br>1<br>1<br>1            | !<br>!<br>!            |      |
| Datak<br>Datas<br>Prese<br>Datas<br>Charte                                                                                   | 0                        | -160                       | -200                        | 1<br>1<br>1            |      |