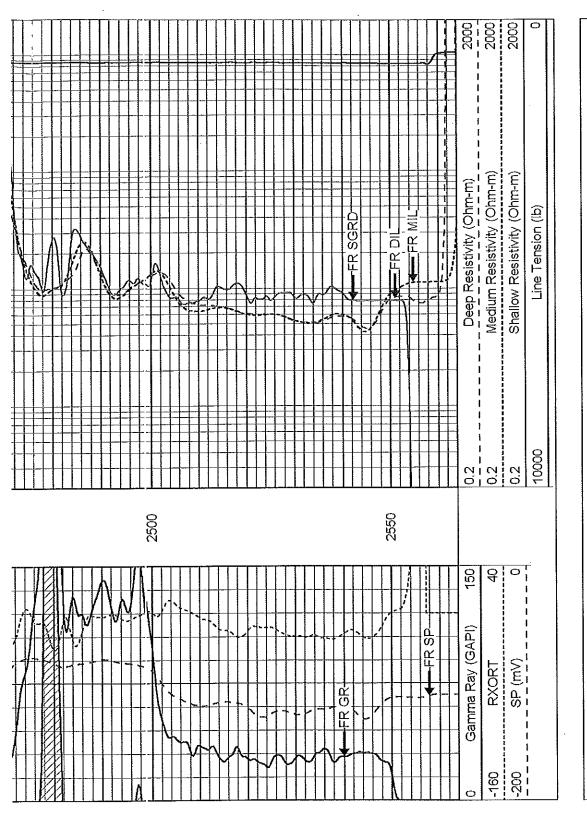

# **Dual Induction** Log

**Pioneer Energy Services** Vess Oil Corporation Pile Copy API No. Company Well 15-015-23,972-00-00 El Dorado Field Kansas Butler State County Other Services Location CNL/CDL 1425' FNL & 1800' FWL MEL Rge: 5E Twp: 25 S 15 Sec: Elevation Elevation 1329 Ground Level Permanent Datum 1335 K.B. D.F. G.L. Log Measured From Kelly Bushing Drilling Measured FromKelly Bushing 6 Ft. Above Perm. Datum 1329 4/25/2013 Date One Run Number 2560 Depth Driller 2559 Depth Logger 2558 Bottom Logged Interval 250 Top Log Interval 8,625 @ 263 Casing Driller 262 Casing Logger 7.875 Bit Size Chemical Type Fluid in Hole 1400 Salinity,ppm CL 9.5 54 Density / Viscosity 8.6 9.5 pH / Fluid Loss Flowline Source of Sample 56 1.85 @ Rm @ Meas. Temp 56 1.39 @ Rmf @ Meas. Temp 56 @ 2.50 Rmc @ Meas. Temp Charts Source of Rmf / Rmc @ 1.02 102 Rm @ BHT 3 1/2 Hours Operating Rig Time 102 Max Rec. Temp. F 108 Equipment Number Hays Location D. Martin Recorded By

# Pioneer Energy Services

|                                                                                                                              | 2000                     | 2000                       | 2000                        | 0                      |      |
|------------------------------------------------------------------------------------------------------------------------------|--------------------------|----------------------------|-----------------------------|------------------------|------|
|                                                                                                                              | <br> <br> <br> <br>      | 1                          |                             |                        |      |
|                                                                                                                              | ]<br> <br> <br> <br>     |                            |                             |                        |      |
|                                                                                                                              | É,<br>I                  | n-m)                       | n-m)                        |                        |      |
|                                                                                                                              | Deep Resistivity (Ohm-m) | Medium Resistivity (Ohm-m) | Shallow Resistivity (Ohm-m) | (qI) uo                |      |
|                                                                                                                              | esistivit                | Medium Resistivì           | Resistiv                    | Line Tension (lb)      |      |
|                                                                                                                              | Deep R                   | ledium                     | hailow                      | Li                     |      |
| 090629                                                                                                                       |                          | 2                          | S                           |                        |      |
| Cased (                                                                                                                      |                          |                            |                             |                        |      |
| Open                                                                                                                         |                          |                            |                             | 0                      |      |
| by Calc                                                                                                                      | 0.2                      | 0.2                        | 0,2                         | 10000                  |      |
| vess_knoxa_55.db<br>stack/pass2.1<br>dil<br>Thu Apr 25 09:22:07 2013 by Calc Open-Cased 090629<br>Depth in Feet scaled 1:240 |                          |                            |                             |                        | 2350 |
| vess_knoxa_55.db<br>stack/pass2.1<br>dil<br>Thu Apr 25 09:22:0<br>Depth in Feet scale                                        | 150                      | 64                         | O                           | <del>.</del><br>!<br>! |      |
| vess_knoxa_{<br>stack/pass2.1<br>dil<br>Thu Apr 25 09<br>Depth in Feet                                                       |                          |                            | ;<br>;<br>;<br>;<br>;       | <br> <br>              |      |
| -                                                                                                                            | (GAPI                    | F                          | 5                           | <br> <br> <br>!        |      |
| e:<br>iname:<br>Format<br>ttion:                                                                                             | Gamma Ray (GAPI)         | RXORT                      | SP (mV)                     | ]                      |      |
| Database File:<br>Dataset Pathname:<br>Presentation Format:<br>Dataset Creation:<br>Charted by:                              | Gamı                     |                            | 1<br>1<br>1<br>1            | !<br>!<br>!            |      |
| Datak<br>Datas<br>Prese<br>Datas<br>Charte                                                                                   | 0                        | -160                       | -200                        | 1<br>1<br>1            |      |