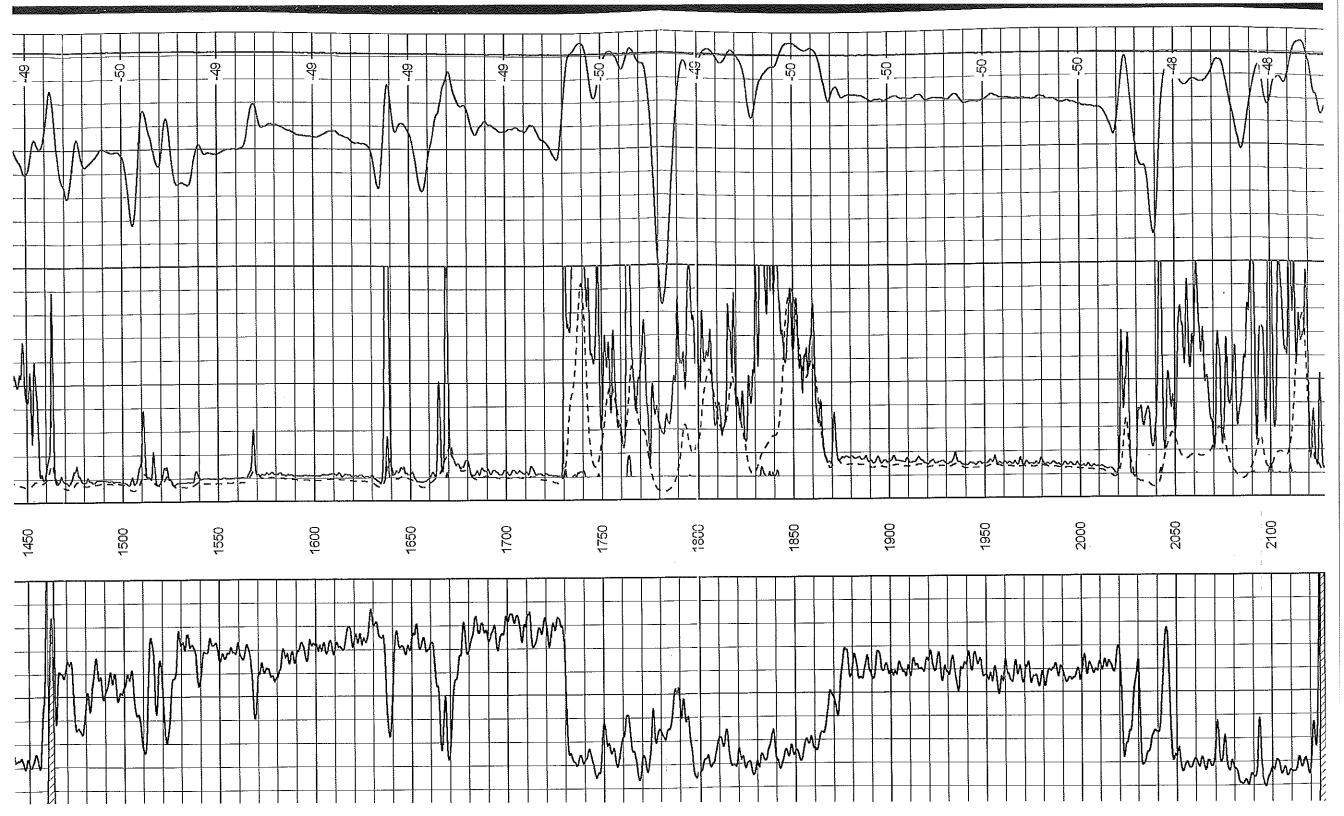

# **Dual Induction** Log

**Pioneer Energy Services** Vess Oil Corporation Pile Copy API No. Company Well 15-015-23,972-00-00 El Dorado Field Kansas Butler State County Other Services Location CNL/CDL 1425' FNL & 1800' FWL MEL Rge: 5E Twp: 25 S 15 Sec: Elevation Elevation 1329 Ground Level Permanent Datum 1335 K.B. D.F. G.L. Log Measured From Kelly Bushing Drilling Measured FromKelly Bushing 6 Ft. Above Perm. Datum 1329 4/25/2013 Date One Run Number 2560 Depth Driller 2559 Depth Logger 2558 Bottom Logged Interval 250 Top Log Interval 8,625 @ 263 Casing Driller 262 Casing Logger 7.875 Bit Size Chemical Type Fluid in Hole 1400 Salinity,ppm CL 9.5 54 Density / Viscosity 8.6 9.5 pH / Fluid Loss Flowline Source of Sample 56 1.85 @ Rm @ Meas. Temp 56 1.39 @ Rmf @ Meas. Temp 56 @ 2.50 Rmc @ Meas. Temp Charts Source of Rmf / Rmc @ 1.02 102 Rm @ BHT 3 1/2 Hours Operating Rig Time 102 Max Rec. Temp. F 108 Equipment Number Hays Location D. Martin Recorded By

All interpretations are opinions based on inferences from electrical or other measurements and we cannot and do not guarantee the accuracy or correctness of any interpretation, and we shall not, except in the case of gross or willful negligence on our part, be liable or responsible for any loss, costs, damages, or expenses interpretation to any interpretation made by any of our officers, agents or employees. These interpretations are also subject to our incurred or sustained by anyone resulting from any interpretation made by any of our current Price Schedule.