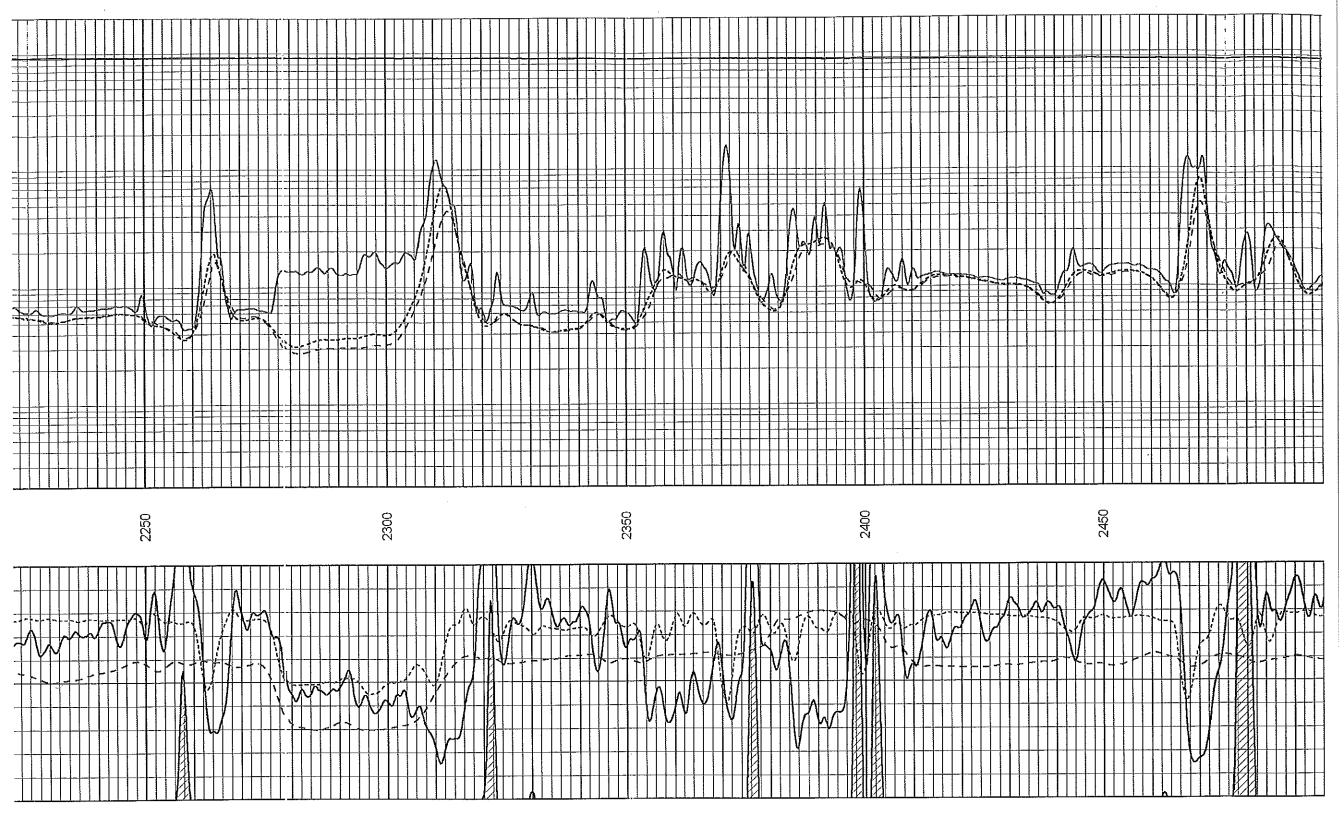

# Perforations And Bridge Plug Sets

| Perforation Top | Perforation Base | Formation  | Bridge Plug Depth |
|-----------------|------------------|------------|-------------------|
| 2505            | 2530             | Miss Perfs | 2450              |
| 2280            | 2300             | Hepler     |                   |
| 2280            | 2290             | Re-perfs   |                   |

# **Dual Induction** Log

**Pioneer Energy Services** Vess Oil Corporation Pile Copy API No. Company Well 15-015-23,972-00-00 El Dorado Field Kansas Butler State County Other Services Location CNL/CDL 1425' FNL & 1800' FWL MEL Rge: 5E Twp: 25 S 15 Sec: Elevation Elevation 1329 Ground Level Permanent Datum 1335 K.B. D.F. G.L. Log Measured From Kelly Bushing Drilling Measured FromKelly Bushing 6 Ft. Above Perm. Datum 1329 4/25/2013 Date One Run Number 2560 Depth Driller 2559 Depth Logger 2558 Bottom Logged Interval 250 Top Log Interval 8,625 @ 263 Casing Driller 262 Casing Logger 7.875 Bit Size Chemical Type Fluid in Hole 1400 Salinity,ppm CL 9.5 54 Density / Viscosity 8.6 9.5 pH / Fluid Loss Flowline Source of Sample 56 1.85 @ Rm @ Meas. Temp 56 1.39 @ Rmf @ Meas. Temp 56 @ 2.50 Rmc @ Meas. Temp Charts Source of Rmf / Rmc @ 1.02 102 Rm @ BHT 3 1/2 Hours Operating Rig Time 102 Max Rec. Temp. F 108 Equipment Number Hays Location D. Martin Recorded By