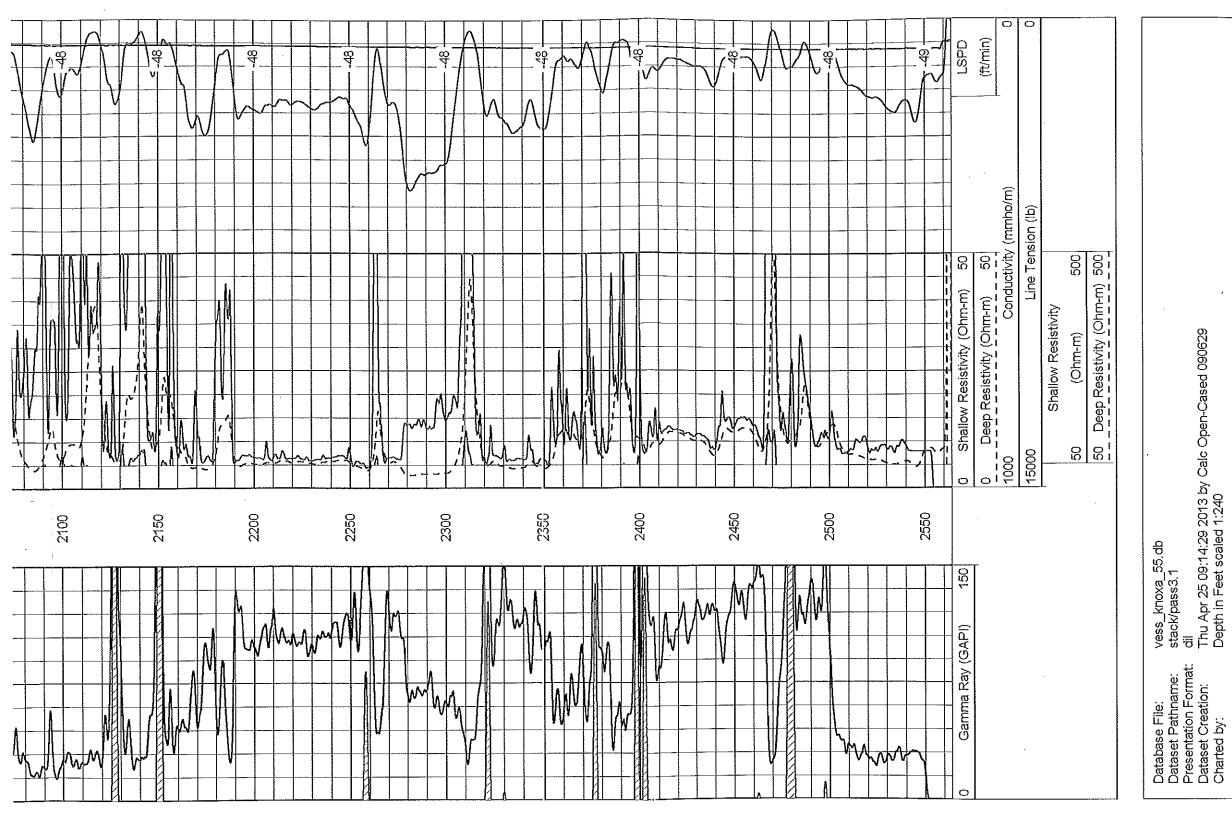

Comments

Thank you for using Pioneer Energy Services □□785.625.3858

E to 40 Rd., 3 E to Haven Hill Rd., 1/2 S, E Into Potwin, KS

(ft/min) LSPD Conductivity (mmho/m) Line Tension (lb) 20 500 500 (Ohm-m) Shallow Resistivity (Ohm-m) Deep Resistivity (Ohm-m) Shallow Resistivity dilZin Thu Apr 25 09:14:29 2013 by Calc Open-Cased 090629 Depth in Feet scaled 1:500 (Ohm-m) Deep Resistivity ုင္ထ 15000 1000 0 o I 250 vess\_knoxa\_55.db stack/pass3.1 150 (GAPI) Dataset Pathname: Presentation Format: Dataset Creation: Charted by: Gamma Ray Database File: