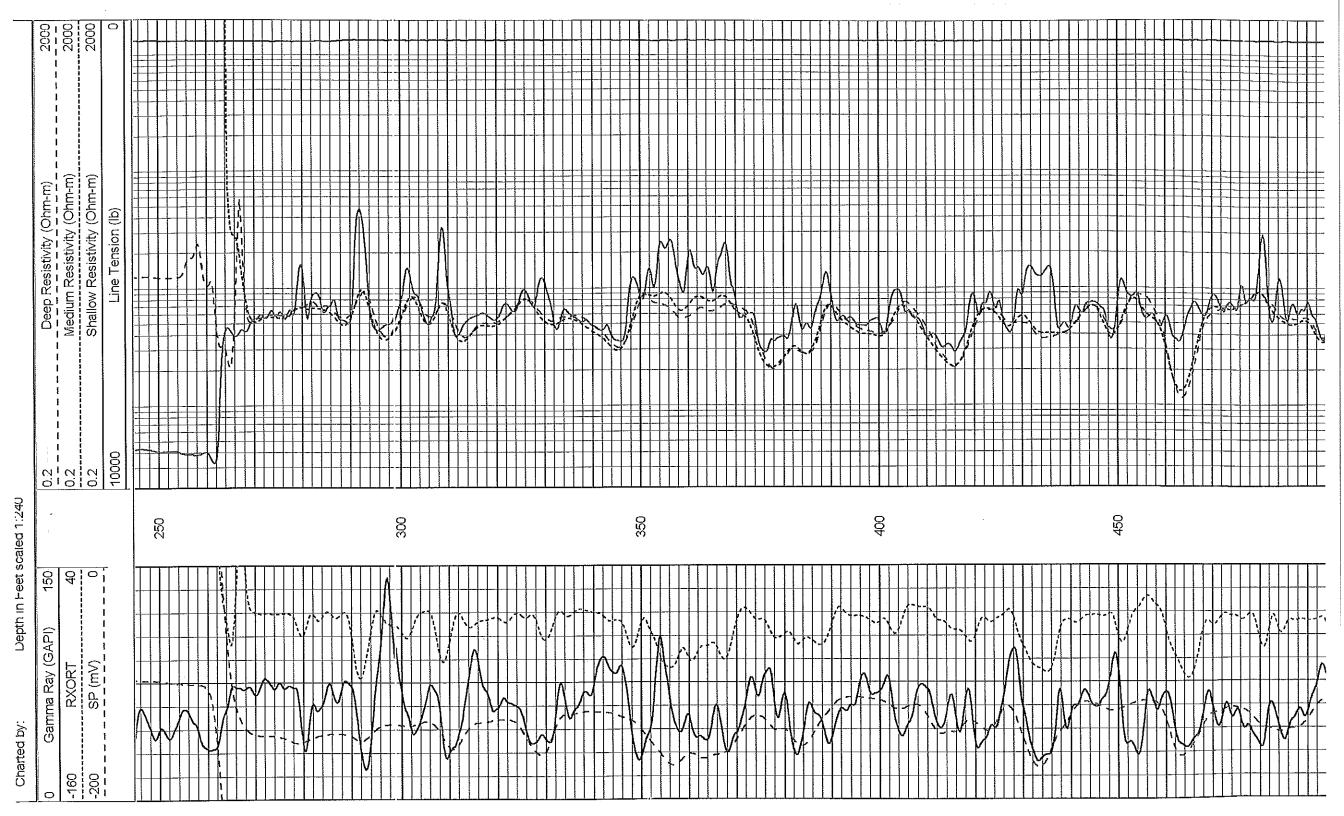

Comments

Thank you for using Pioneer Energy Services □□785.625.3858

E to 40 Rd., 3 E to Haven Hill Rd., 1/2 S, E Into Potwin, KS

(ft/min) LSPD Conductivity (mmho/m) Line Tension (lb) 20 500 500 (Ohm-m) Shallow Resistivity (Ohm-m) Deep Resistivity (Ohm-m) Shallow Resistivity dilZin Thu Apr 25 09:14:29 2013 by Calc Open-Cased 090629 Depth in Feet scaled 1:500 (Ohm-m) Deep Resistivity ုင္ထ 15000 1000 0 o I 250 vess\_knoxa\_55.db stack/pass3.1 150 (GAPI) Dataset Pathname: Presentation Format: Dataset Creation: Charted by: Gamma Ray Database File:

2000

Medium Resistivity (Ohm-m) Shallow Resistivity (Ohm-m)

Line Tension (Ib)

10000

0.2 2.0

8¦이

150

Gamma Ray (GAPI)

RXORT

160

Deep Resistivity (Ohm-m)

Section

Repeat

# Pioneer Energy Services

|                                                                                                                              | 2000                     | 2000                       | 2000                        | 0                      |      |
|------------------------------------------------------------------------------------------------------------------------------|--------------------------|----------------------------|-----------------------------|------------------------|------|
|                                                                                                                              | <br> <br> <br> <br>      | 1                          |                             |                        |      |
|                                                                                                                              | ]<br> <br> <br> <br>     |                            |                             |                        |      |
|                                                                                                                              | É,<br>I                  | n-m)                       | n-m)                        |                        |      |
|                                                                                                                              | Deep Resistivity (Ohm-m) | Medium Resistivity (Ohm-m) | Shallow Resistivity (Ohm-m) | (qI) uo                |      |
|                                                                                                                              | esistivit                | Medium Resistivì           | Resistiv                    | Line Tension (lb)      |      |
|                                                                                                                              | Deep R                   | ledium                     | hailow                      | Li                     |      |
| 090629                                                                                                                       |                          | 2                          | S                           |                        |      |
| Cased (                                                                                                                      |                          |                            |                             |                        |      |
| Open                                                                                                                         |                          |                            |                             | 0                      |      |
| by Calc                                                                                                                      | 0.2                      | 0.2                        | 0,2                         | 10000                  |      |
| vess_knoxa_55.db<br>stack/pass2.1<br>dil<br>Thu Apr 25 09:22:07 2013 by Calc Open-Cased 090629<br>Depth in Feet scaled 1:240 |                          |                            |                             |                        | 2350 |
| vess_knoxa_55.db<br>stack/pass2.1<br>dil<br>Thu Apr 25 09:22:0<br>Depth in Feet scale                                        | 150                      | 64                         | O                           | <del>.</del><br>!<br>! |      |
| vess_knoxa_{<br>stack/pass2.1<br>dil<br>Thu Apr 25 09<br>Depth in Feet                                                       |                          |                            | ;<br>;<br>;<br>;<br>;       | <br> <br>              |      |
| -                                                                                                                            | (GAPI                    | F                          | 5                           | <br> <br> <br>!        |      |
| e:<br>iname:<br>Format<br>ttion:                                                                                             | Gamma Ray (GAPI)         | RXORT                      | SP (mV)                     | ]                      |      |
| Database File:<br>Dataset Pathname:<br>Presentation Format:<br>Dataset Creation:<br>Charted by:                              | Gamı                     |                            | 1<br>1<br>1<br>1            | !<br>!<br>!            |      |
| Datak<br>Datas<br>Prese<br>Datas<br>Charte                                                                                   | 0                        | -160                       | -200                        | 1<br>1<br>1            |      |