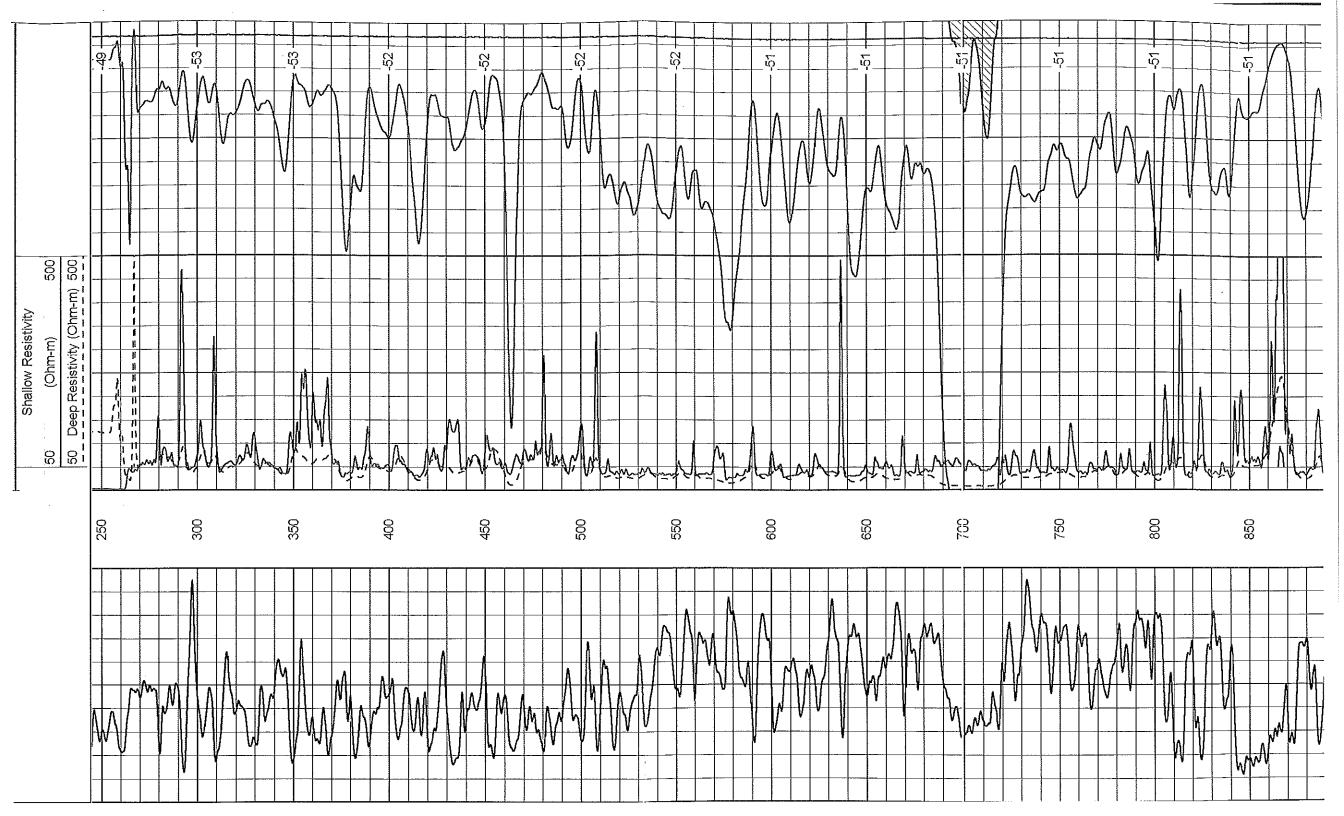

# **Dual Induction** Log

**Pioneer Energy Services** Vess Oil Corporation Pile Copy API No. Company Well 15-015-23,972-00-00 El Dorado Field Kansas Butler State County Other Services Location CNL/CDL 1425' FNL & 1800' FWL MEL Rge: 5E Twp: 25 S 15 Sec: Elevation Elevation 1329 Ground Level Permanent Datum 1335 K.B. D.F. G.L. Log Measured From Kelly Bushing Drilling Measured FromKelly Bushing 6 Ft. Above Perm. Datum 1329 4/25/2013 Date One Run Number 2560 Depth Driller 2559 Depth Logger 2558 Bottom Logged Interval 250 Top Log Interval 8,625 @ 263 Casing Driller 262 Casing Logger 7.875 Bit Size Chemical Type Fluid in Hole 1400 Salinity,ppm CL 9.5 54 Density / Viscosity 8.6 9.5 pH / Fluid Loss Flowline Source of Sample 56 1.85 @ Rm @ Meas. Temp 56 1.39 @ Rmf @ Meas. Temp 56 @ 2.50 Rmc @ Meas. Temp Charts Source of Rmf / Rmc @ 1.02 102 Rm @ BHT 3 1/2 Hours Operating Rig Time 102 Max Rec. Temp. F 108 Equipment Number Hays Location D. Martin Recorded By

All interpretations are opinions based on inferences from electrical or other measurements and we cannot and do not guarantee the accuracy or correctness of any interpretation, and we shall not, except in the case of gross or willful negligence on our part, be liable or responsible for any loss, costs, damages, or expenses interpretation to any interpretation made by any of our officers, agents or employees. These interpretations are also subject to our incurred or sustained by anyone resulting from any interpretation made by any of our current Price Schedule.