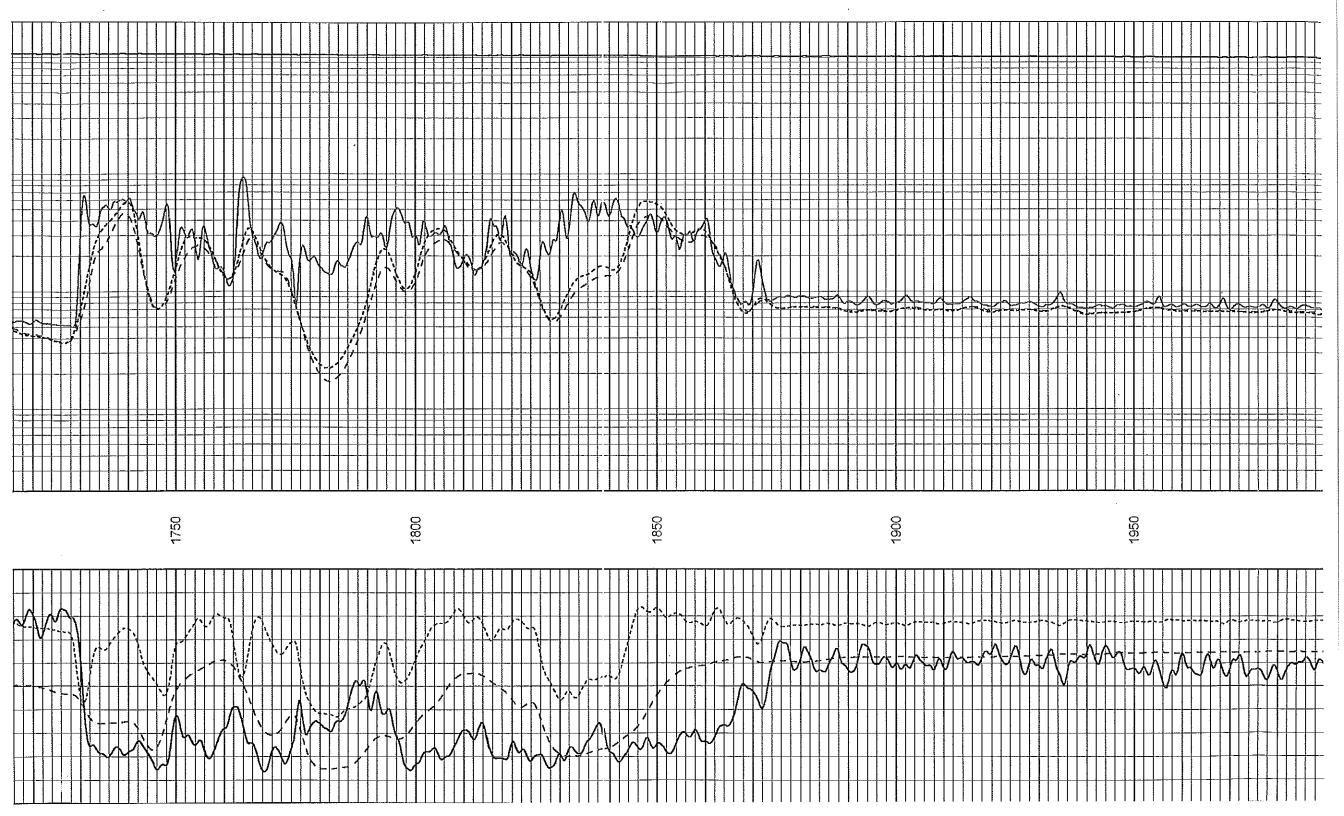

# **Dual Induction** Log

**Pioneer Energy Services** Vess Oil Corporation Pile Copy API No. Company Well 15-015-23,972-00-00 El Dorado Field Kansas Butler State County Other Services Location CNL/CDL 1425' FNL & 1800' FWL MEL Rge: 5E Twp: 25 S 15 Sec: Elevation Elevation 1329 Ground Level Permanent Datum 1335 K.B. D.F. G.L. Log Measured From Kelly Bushing Drilling Measured FromKelly Bushing 6 Ft. Above Perm. Datum 1329 4/25/2013 Date One Run Number 2560 Depth Driller 2559 Depth Logger 2558 Bottom Logged Interval 250 Top Log Interval 8,625 @ 263 Casing Driller 262 Casing Logger 7.875 Bit Size Chemical Type Fluid in Hole 1400 Salinity,ppm CL 9.5 54 Density / Viscosity 8.6 9.5 pH / Fluid Loss Flowline Source of Sample 56 1.85 @ Rm @ Meas. Temp 56 1.39 @ Rmf @ Meas. Temp 56 @ 2.50 Rmc @ Meas. Temp Charts Source of Rmf / Rmc @ 1.02 102 Rm @ BHT 3 1/2 Hours Operating Rig Time 102 Max Rec. Temp. F 108 Equipment Number Hays Location D. Martin Recorded By

All interpretations are opinions based on inferences from electrical or other measurements and we cannot and do not guarantee the accuracy or correctness of any interpretation, and we shall not, except in the case of gross or willful negligence on our part, be liable or responsible for any loss, costs, damages, or expenses interpretation to any interpretation made by any of our officers, agents or employees. These interpretations are also subject to our incurred or sustained by anyone resulting from any interpretation made by any of our current Price Schedule.

# Pioneer Energy Services

|                                                                                                                              | 2000                     | 2000                       | 2000                        | 0                      |      |
|------------------------------------------------------------------------------------------------------------------------------|--------------------------|----------------------------|-----------------------------|------------------------|------|
|                                                                                                                              | <br> <br> <br> <br>      | 1                          |                             |                        |      |
|                                                                                                                              | ]<br> <br> <br> <br>     |                            |                             |                        |      |
|                                                                                                                              | É,<br>I                  | n-m)                       | n-m)                        |                        |      |
|                                                                                                                              | Deep Resistivity (Ohm-m) | Medium Resistivity (Ohm-m) | Shallow Resistivity (Ohm-m) | (qI) uo                |      |
|                                                                                                                              | esistivit                | Medium Resistivì           | Resistiv                    | Line Tension (lb)      |      |
|                                                                                                                              | Deep R                   | ledium                     | hailow                      | Li                     |      |
| 090629                                                                                                                       |                          | 2                          | S                           |                        |      |
| Cased (                                                                                                                      |                          |                            |                             |                        |      |
| Open                                                                                                                         |                          |                            |                             | 0                      |      |
| by Calc                                                                                                                      | 0.2                      | 0.2                        | 0,2                         | 10000                  |      |
| vess_knoxa_55.db<br>stack/pass2.1<br>dil<br>Thu Apr 25 09:22:07 2013 by Calc Open-Cased 090629<br>Depth in Feet scaled 1:240 |                          |                            |                             |                        | 2350 |
| vess_knoxa_55.db<br>stack/pass2.1<br>dil<br>Thu Apr 25 09:22:0<br>Depth in Feet scale                                        | 150                      | 64                         | O                           | <del>.</del><br>!<br>! |      |
| vess_knoxa_{<br>stack/pass2.1<br>dil<br>Thu Apr 25 09<br>Depth in Feet                                                       |                          |                            | ;<br>;<br>;<br>;<br>;       | <br> <br>              |      |
| -                                                                                                                            | (GAPI                    | F                          | 5                           | <br> <br> <br>!        |      |
| e:<br>iname:<br>Format<br>ttion:                                                                                             | Gamma Ray (GAPI)         | RXORT                      | SP (mV)                     | ]                      |      |
| Database File:<br>Dataset Pathname:<br>Presentation Format:<br>Dataset Creation:<br>Charted by:                              | Gamı                     |                            | 1<br>1<br>1<br>1            | !<br>!<br>!            |      |
| Datak<br>Datas<br>Prese<br>Datas<br>Charte                                                                                   | 0                        | -160                       | -200                        | 1<br>1<br>1            |      |