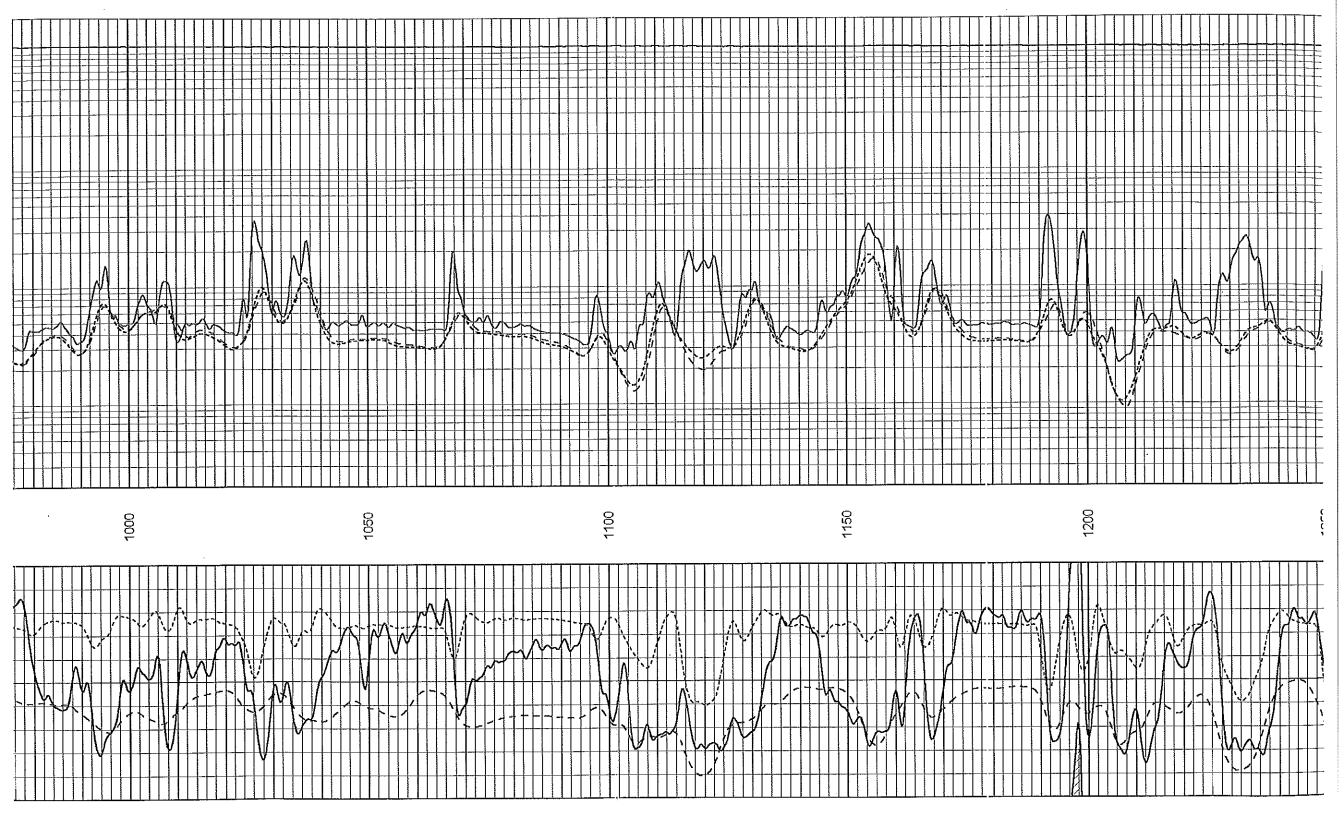

Comments

Thank you for using Pioneer Energy Services □□785.625.3858

E to 40 Rd., 3 E to Haven Hill Rd., 1/2 S, E Into Potwin, KS

(ft/min) LSPD Conductivity (mmho/m) Line Tension (lb) 20 500 500 (Ohm-m) Shallow Resistivity (Ohm-m) Deep Resistivity (Ohm-m) Shallow Resistivity dilZin Thu Apr 25 09:14:29 2013 by Calc Open-Cased 090629 Depth in Feet scaled 1:500 (Ohm-m) Deep Resistivity ုင္ထ 15000 1000 0 o I 250 vess\_knoxa\_55.db stack/pass3.1 150 (GAPI) Dataset Pathname: Presentation Format: Dataset Creation: Charted by: Gamma Ray Database File:

2000

Medium Resistivity (Ohm-m) Shallow Resistivity (Ohm-m)

Line Tension (Ib)

10000

0.2 2.0

8¦이

150

Gamma Ray (GAPI)

RXORT

160

Deep Resistivity (Ohm-m)

Section

Repeat

# Pioneer Energy Services

|                                                                                                                              | 2000                     | 2000                       | 2000                        | 0                      |      |
|------------------------------------------------------------------------------------------------------------------------------|--------------------------|----------------------------|-----------------------------|------------------------|------|
|                                                                                                                              | <br> <br> <br> <br>      | 1                          |                             |                        |      |
|                                                                                                                              | ]<br> <br> <br> <br>     |                            |                             |                        |      |
|                                                                                                                              | É,<br>I                  | n-m)                       | n-m)                        |                        |      |
|                                                                                                                              | Deep Resistivity (Ohm-m) | Medium Resistivity (Ohm-m) | Shallow Resistivity (Ohm-m) | (qI) uo                |      |
|                                                                                                                              | esistivit                | Medium Resistivì           | Resistiv                    | Line Tension (lb)      |      |
|                                                                                                                              | Deep R                   | ledium                     | hailow                      | Li                     |      |
| 090629                                                                                                                       |                          | 2                          | S                           |                        |      |
| Cased (                                                                                                                      |                          |                            |                             |                        |      |
| Open                                                                                                                         |                          |                            |                             | 0                      |      |
| by Calc                                                                                                                      | 0.2                      | 0.2                        | 0,2                         | 10000                  |      |
| vess_knoxa_55.db<br>stack/pass2.1<br>dil<br>Thu Apr 25 09:22:07 2013 by Calc Open-Cased 090629<br>Depth in Feet scaled 1:240 |                          |                            |                             |                        | 2350 |
| vess_knoxa_55.db<br>stack/pass2.1<br>dil<br>Thu Apr 25 09:22:0<br>Depth in Feet scale                                        | 150                      | 64                         | O                           | <del>.</del><br>!<br>! |      |
| vess_knoxa_{<br>stack/pass2.1<br>dil<br>Thu Apr 25 09<br>Depth in Feet                                                       |                          |                            | ;<br>;<br>;<br>;<br>;       | <br> <br>              |      |
| -                                                                                                                            | (GAPI                    | F                          | 5                           | <br> <br> <br>!        |      |
| e:<br>iname:<br>Format<br>ttion:                                                                                             | Gamma Ray (GAPI)         | RXORT                      | SP (mV)                     | ]                      |      |
| Database File:<br>Dataset Pathname:<br>Presentation Format:<br>Dataset Creation:<br>Charted by:                              | Gamı                     |                            | 1<br>1<br>1<br>1            | !<br>!<br>!            |      |
| Datak<br>Datas<br>Prese<br>Datas<br>Charte                                                                                   | 0                        | -160                       | -200                        | 1<br>1<br>1            |      |