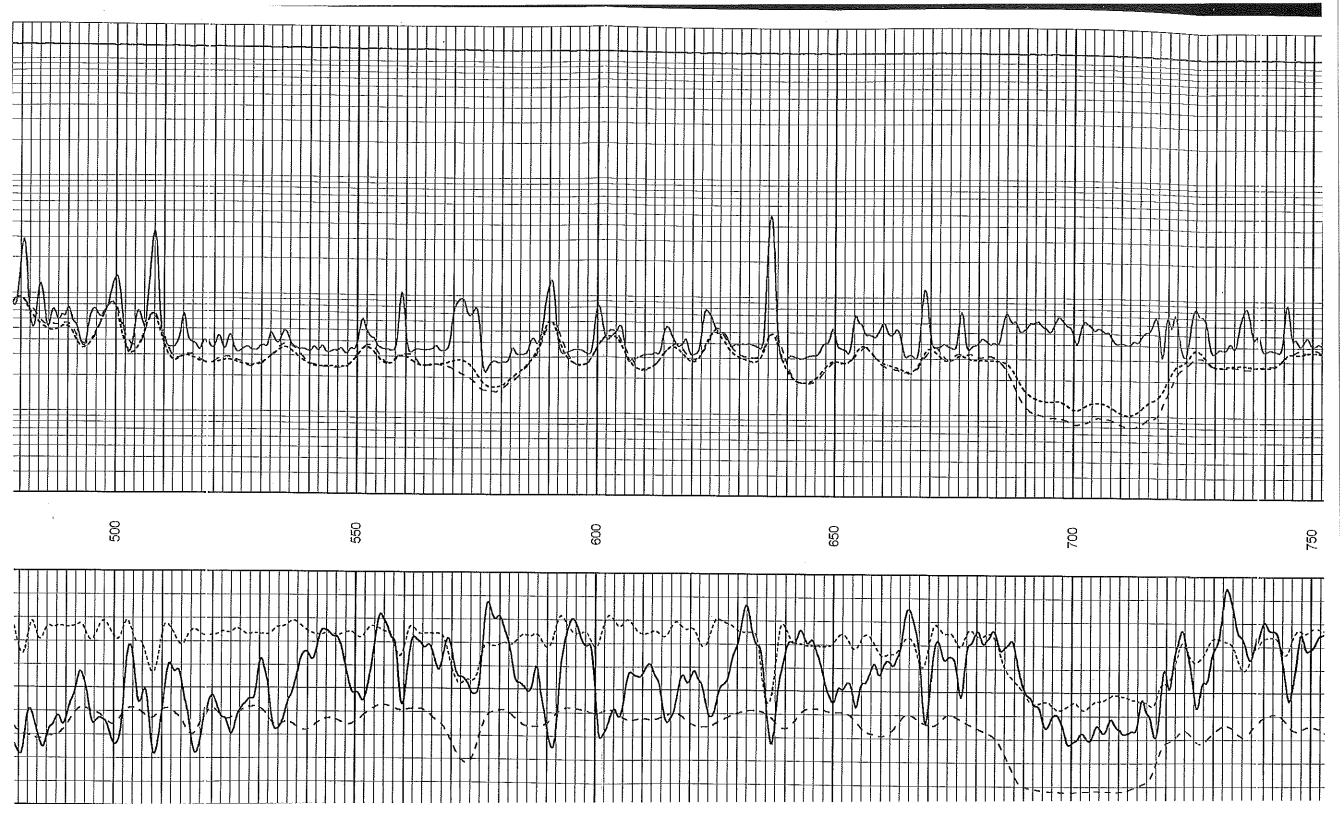

Comments

Thank you for using Pioneer Energy Services □□785.625.3858

E to 40 Rd., 3 E to Haven Hill Rd., 1/2 S, E Into Potwin, KS

(ft/min) LSPD Conductivity (mmho/m) Line Tension (lb) 20 500 500 (Ohm-m) Shallow Resistivity (Ohm-m) Deep Resistivity (Ohm-m) Shallow Resistivity dilZin Thu Apr 25 09:14:29 2013 by Calc Open-Cased 090629 Depth in Feet scaled 1:500 (Ohm-m) Deep Resistivity ုင္ထ 15000 1000 0 o I 250 vess\_knoxa\_55.db stack/pass3.1 150 (GAPI) Dataset Pathname: Presentation Format: Dataset Creation: Charted by: Gamma Ray Database File:

2000

Medium Resistivity (Ohm-m) Shallow Resistivity (Ohm-m)

Line Tension (Ib)

10000

0.2 2.0

8¦이

150

Gamma Ray (GAPI)

RXORT

160

Deep Resistivity (Ohm-m)

Section

Repeat

# Pioneer Energy Services

|                                                                                                                              | 2000                     | 2000                       | 2000                        | 0                      |      |
|------------------------------------------------------------------------------------------------------------------------------|--------------------------|----------------------------|-----------------------------|------------------------|------|
|                                                                                                                              | <br> <br> <br> <br>      | 1                          |                             |                        |      |
|                                                                                                                              | ]<br> <br> <br> <br>     |                            |                             |                        |      |
|                                                                                                                              | É,<br>I                  | n-m)                       | n-m)                        |                        |      |
|                                                                                                                              | Deep Resistivity (Ohm-m) | Medium Resistivity (Ohm-m) | Shallow Resistivity (Ohm-m) | (qI) uo                |      |
|                                                                                                                              | esistivit                | Medium Resistivì           | Resistiv                    | Line Tension (lb)      |      |
|                                                                                                                              | Deep R                   | ledium                     | hailow                      | Li                     |      |
| 090629                                                                                                                       |                          | 2                          | S                           |                        |      |
| Cased (                                                                                                                      |                          |                            |                             |                        |      |
| Open                                                                                                                         |                          |                            |                             | 0                      |      |
| by Calc                                                                                                                      | 0.2                      | 0.2                        | 0,2                         | 10000                  |      |
| vess_knoxa_55.db<br>stack/pass2.1<br>dil<br>Thu Apr 25 09:22:07 2013 by Calc Open-Cased 090629<br>Depth in Feet scaled 1:240 |                          |                            |                             |                        | 2350 |
| vess_knoxa_55.db<br>stack/pass2.1<br>dil<br>Thu Apr 25 09:22:0<br>Depth in Feet scale                                        | 150                      | 64                         | O                           | <del>.</del><br>!<br>! |      |
| vess_knoxa_{<br>stack/pass2.1<br>dil<br>Thu Apr 25 09<br>Depth in Feet                                                       |                          |                            | ;<br>;<br>;<br>;<br>;       | <br> <br>              |      |
| -                                                                                                                            | (GAPI                    | F                          | 5                           | <br> <br> <br>!        |      |
| e:<br>iname:<br>Format<br>ttion:                                                                                             | Gamma Ray (GAPI)         | RXORT                      | SP (mV)                     | ]                      |      |
| Database File:<br>Dataset Pathname:<br>Presentation Format:<br>Dataset Creation:<br>Charted by:                              | Gamı                     |                            | 1<br>1<br>1<br>1            | !<br>!<br>!            |      |
| Datak<br>Datas<br>Prese<br>Datas<br>Charte                                                                                   | 0                        | -160                       | -200                        | 1<br>1<br>1            |      |