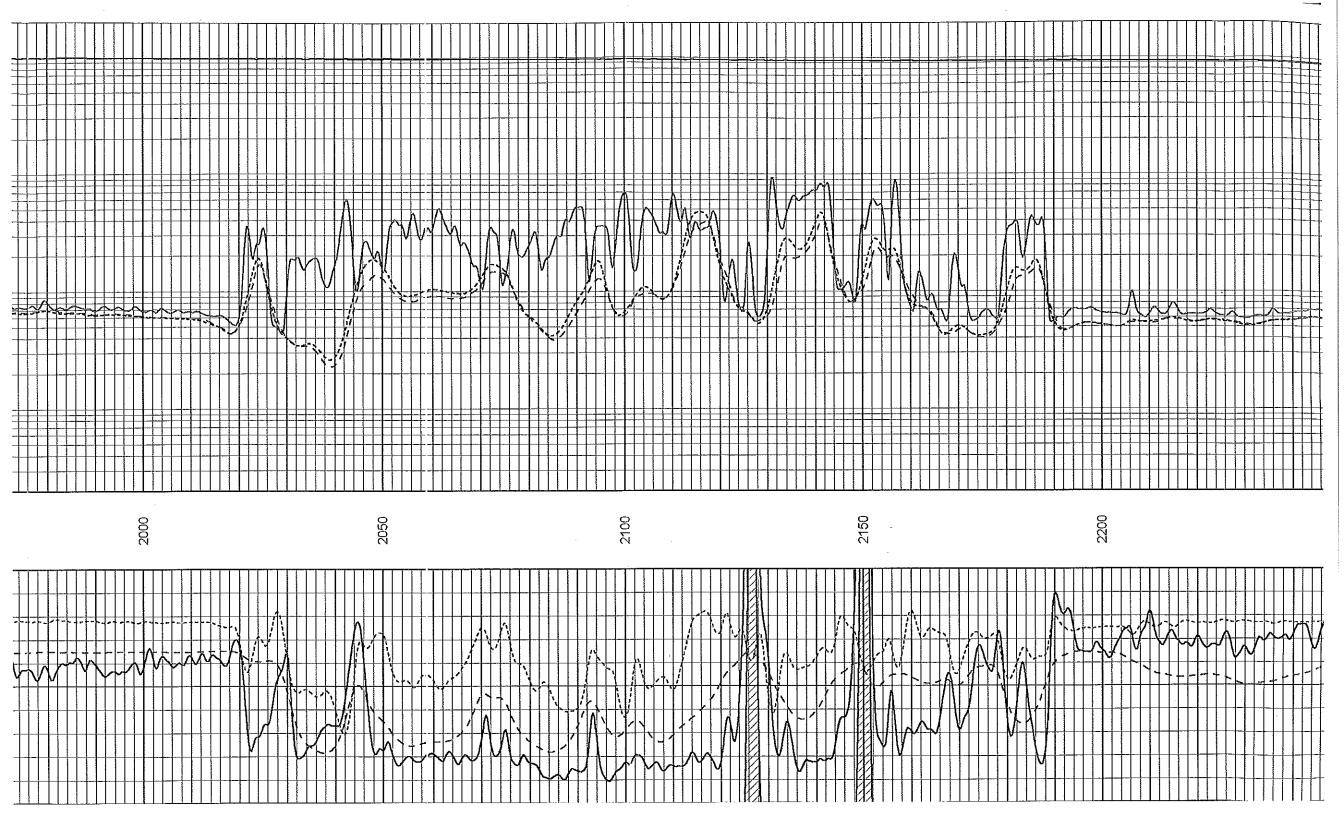

# **Dual Induction** Log

**Pioneer Energy Services** Vess Oil Corporation Pile Copy API No. Company Well 15-015-23,972-00-00 El Dorado Field Kansas Butler State County Other Services Location CNL/CDL 1425' FNL & 1800' FWL MEL Rge: 5E Twp: 25 S 15 Sec: Elevation Elevation 1329 Ground Level Permanent Datum 1335 K.B. D.F. G.L. Log Measured From Kelly Bushing Drilling Measured FromKelly Bushing 6 Ft. Above Perm. Datum 1329 4/25/2013 Date One Run Number 2560 Depth Driller 2559 Depth Logger 2558 Bottom Logged Interval 250 Top Log Interval 8,625 @ 263 Casing Driller 262 Casing Logger 7.875 Bit Size Chemical Type Fluid in Hole 1400 Salinity,ppm CL 9.5 54 Density / Viscosity 8.6 9.5 pH / Fluid Loss Flowline Source of Sample 56 1.85 @ Rm @ Meas. Temp 56 1.39 @ Rmf @ Meas. Temp 56 @ 2.50 Rmc @ Meas. Temp Charts Source of Rmf / Rmc @ 1.02 102 Rm @ BHT 3 1/2 Hours Operating Rig Time 102 Max Rec. Temp. F 108 Equipment Number Hays Location D. Martin Recorded By

All interpretations are opinions based on inferences from electrical or other measurements and we cannot and do not guarantee the accuracy or correctness of any interpretation, and we shall not, except in the case of gross or willful negligence on our part, be liable or responsible for any loss, costs, damages, or expenses interpretation to any interpretation made by any of our officers, agents or employees. These interpretations are also subject to our incurred or sustained by anyone resulting from any interpretation made by any of our current Price Schedule.

# Pioneer Energy Services

|                                                                                                                              | 2000                     | 2000                       | 2000                        | 0                      |      |
|------------------------------------------------------------------------------------------------------------------------------|--------------------------|----------------------------|-----------------------------|------------------------|------|
|                                                                                                                              | <br> <br> <br> <br>      | 1                          |                             |                        |      |
|                                                                                                                              | ]<br> <br> <br> <br>     |                            |                             |                        |      |
|                                                                                                                              | É,<br>I                  | n-m)                       | n-m)                        |                        |      |
|                                                                                                                              | Deep Resistivity (Ohm-m) | Medium Resistivity (Ohm-m) | Shallow Resistivity (Ohm-m) | (qI) uo                |      |
|                                                                                                                              | esistivit                | Medium Resistivì           | Resistiv                    | Line Tension (lb)      |      |
|                                                                                                                              | Deep R                   | ledium                     | hailow                      | Li                     |      |
| 090629                                                                                                                       |                          | 2                          | S                           |                        |      |
| Cased (                                                                                                                      |                          |                            |                             |                        |      |
| Open                                                                                                                         |                          |                            |                             | 0                      |      |
| by Calc                                                                                                                      | 0.2                      | 0.2                        | 0,2                         | 10000                  |      |
| vess_knoxa_55.db<br>stack/pass2.1<br>dil<br>Thu Apr 25 09:22:07 2013 by Calc Open-Cased 090629<br>Depth in Feet scaled 1:240 |                          |                            |                             |                        | 2350 |
| vess_knoxa_55.db<br>stack/pass2.1<br>dil<br>Thu Apr 25 09:22:0<br>Depth in Feet scale                                        | 150                      | 64                         | O                           | <del>.</del><br>!<br>! |      |
| vess_knoxa_{<br>stack/pass2.1<br>dil<br>Thu Apr 25 09<br>Depth in Feet                                                       |                          |                            | ;<br>;<br>;<br>;<br>;       | <br> <br>              |      |
| -                                                                                                                            | (GAPI                    | F                          | 5                           | <br> <br> <br>!        |      |
| e:<br>iname:<br>Format<br>ttion:                                                                                             | Gamma Ray (GAPI)         | RXORT                      | SP (mV)                     | ]                      |      |
| Database File:<br>Dataset Pathname:<br>Presentation Format:<br>Dataset Creation:<br>Charted by:                              | Gamı                     |                            | 1<br>1<br>1<br>1            | !<br>!<br>!            |      |
| Datak<br>Datas<br>Prese<br>Datas<br>Charte                                                                                   | 0                        | -160                       | -200                        | 1<br>1<br>1            |      |