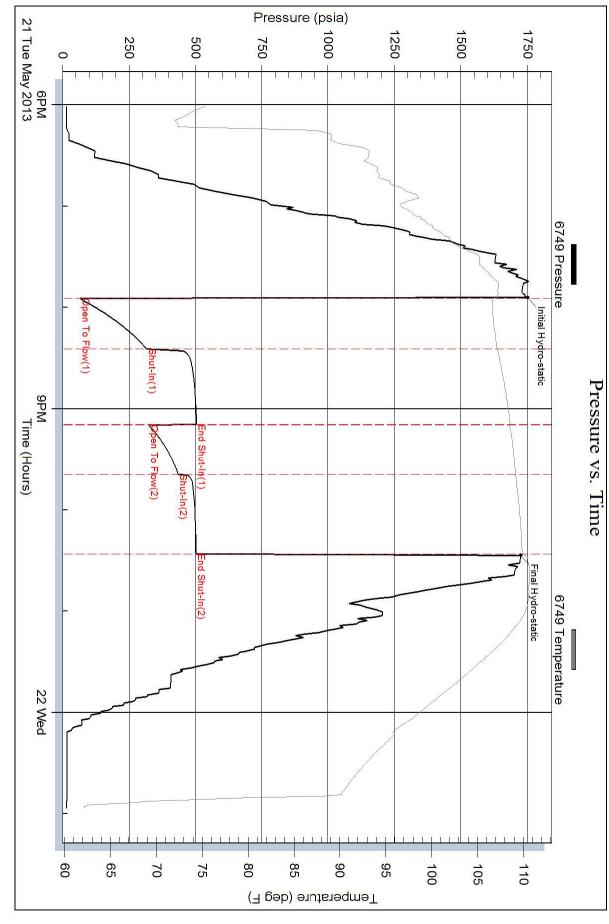

Side Two

| Operator Name:                                                        |                         |                                                                                                          | Lease Name: _                           |                            |                                            | _ Well #:       |                               |
|-----------------------------------------------------------------------|-------------------------|----------------------------------------------------------------------------------------------------------|-----------------------------------------|----------------------------|--------------------------------------------|-----------------|-------------------------------|
| Sec Twp                                                               | S. R                    | East West                                                                                                | County:                                 |                            |                                            |                 |                               |
| time tool open and cle<br>recovery, and flow rate                     | osed, flowing and shu   | nd base of formations pe<br>at-in pressures, whether<br>est, along with final chart<br>well site report. | shut-in pressure rea                    | ched static level,         | hydrostatic press                          | sures, bottom h | nole temperature, fluid       |
| Drill Stem Tests Take                                                 |                         | ☐ Yes ☐ No                                                                                               |                                         | og Formatio                | n (Top), Depth ar                          | nd Datum        | Sample                        |
| Samples Sent to Geo                                                   | ological Survev         | ☐ Yes ☐ No                                                                                               | Nam                                     | ne                         |                                            | Тор             | Datum                         |
| Cores Taken Electric Log Run Electric Log Submitte (If no, Submit Cop | ed Electronically       | Yes No Yes No Yes No                                                                                     |                                         |                            |                                            |                 |                               |
| List All E. Logs Run:                                                 |                         |                                                                                                          |                                         |                            |                                            |                 |                               |
|                                                                       |                         |                                                                                                          | B RECORD No                             | ew Used ermediate, product | ion, etc.                                  |                 |                               |
| Purpose of String                                                     | Size Hole<br>Drilled    | Size Casing<br>Set (In O.D.)                                                                             | Weight<br>Lbs. / Ft.                    | Setting<br>Depth           | Type of<br>Cement                          | # Sacks<br>Used | Type and Percent<br>Additives |
|                                                                       |                         |                                                                                                          |                                         |                            |                                            |                 |                               |
|                                                                       |                         |                                                                                                          |                                         |                            |                                            |                 |                               |
|                                                                       |                         |                                                                                                          |                                         |                            |                                            |                 |                               |
|                                                                       |                         | ADDITIONA                                                                                                | L CEMENTING / SQI                       | JEEZE RECORD               | 1                                          |                 |                               |
| Purpose:  —— Perforate —— Protect Casing                              | Depth<br>Top Bottom     | Type of Cement                                                                                           | # Sacks Used Type and Percent Additives |                            |                                            |                 |                               |
| —— Plug Back TD<br>—— Plug Off Zone                                   |                         |                                                                                                          |                                         |                            |                                            |                 |                               |
| Shots Per Foot                                                        | PERFORATI<br>Specify    | ON RECORD - Bridge Plu<br>Footage of Each Interval Pe                                                    | gs Set/Type<br>rforated                 |                            | cture, Shot, Cemen<br>mount and Kind of Ma |                 | d Depth                       |
|                                                                       |                         |                                                                                                          |                                         |                            |                                            |                 |                               |
|                                                                       |                         |                                                                                                          |                                         |                            |                                            |                 |                               |
| TUBING RECORD:                                                        | Size:                   | Set At:                                                                                                  | Packer At:                              | Liner Run:                 | Yes No                                     | 1               |                               |
| Date of First, Resumed                                                | d Production, SWD or EN | IHR. Producing Me                                                                                        |                                         | Gas Lift 0                 | Other (Explain)                            |                 |                               |
| Estimated Production<br>Per 24 Hours                                  | Oil                     | Bbls. Gas                                                                                                | Mcf Wat                                 | ter B                      | bls.                                       | Gas-Oil Ratio   | Gravity                       |
|                                                                       | ION OF GAS:             |                                                                                                          | METHOD OF COMPLI                        |                            |                                            | PRODUCTIO       | ON INTERVAL:                  |
| Vented Sole                                                           | d Used on Lease         | Open Hole                                                                                                | Perf. Dually (Submit                    |                            | mmingled<br>mit ACO-4)                     |                 |                               |