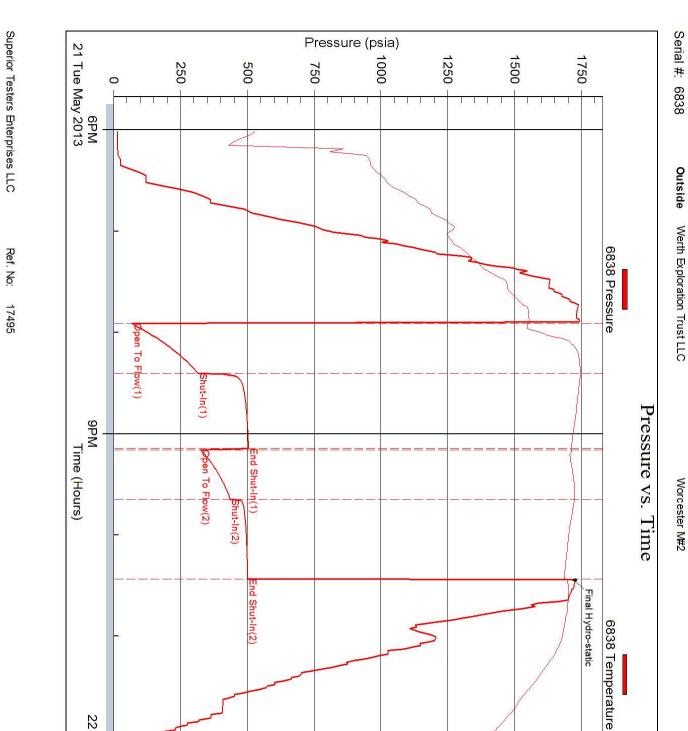

Side Two

| Operator Name:                                                        |                         |                                                                                                          | Lease Name: _                           |                            |                                            | _ Well #:       |                               |
|-----------------------------------------------------------------------|-------------------------|----------------------------------------------------------------------------------------------------------|-----------------------------------------|----------------------------|--------------------------------------------|-----------------|-------------------------------|
| Sec Twp                                                               | S. R                    | East West                                                                                                | County:                                 |                            |                                            |                 |                               |
| time tool open and cle<br>recovery, and flow rate                     | osed, flowing and shu   | nd base of formations pe<br>at-in pressures, whether<br>est, along with final chart<br>well site report. | shut-in pressure rea                    | ched static level,         | hydrostatic press                          | sures, bottom h | nole temperature, fluid       |
| Drill Stem Tests Take                                                 |                         | ☐ Yes ☐ No                                                                                               |                                         | og Formatio                | n (Top), Depth ar                          | nd Datum        | Sample                        |
| Samples Sent to Geo                                                   | ological Survev         | ☐ Yes ☐ No                                                                                               | Nam                                     | ne                         |                                            | Тор             | Datum                         |
| Cores Taken Electric Log Run Electric Log Submitte (If no, Submit Cop | ed Electronically       | Yes No Yes No Yes No                                                                                     |                                         |                            |                                            |                 |                               |
| List All E. Logs Run:                                                 |                         |                                                                                                          |                                         |                            |                                            |                 |                               |
|                                                                       |                         |                                                                                                          | B RECORD No                             | ew Used ermediate, product | ion, etc.                                  |                 |                               |
| Purpose of String                                                     | Size Hole<br>Drilled    | Size Casing<br>Set (In O.D.)                                                                             | Weight<br>Lbs. / Ft.                    | Setting<br>Depth           | Type of<br>Cement                          | # Sacks<br>Used | Type and Percent<br>Additives |
|                                                                       |                         |                                                                                                          |                                         |                            |                                            |                 |                               |
|                                                                       |                         |                                                                                                          |                                         |                            |                                            |                 |                               |
|                                                                       |                         |                                                                                                          |                                         |                            |                                            |                 |                               |
|                                                                       |                         | ADDITIONA                                                                                                | L CEMENTING / SQI                       | JEEZE RECORD               | 1                                          |                 |                               |
| Purpose:  —— Perforate —— Protect Casing                              | Depth<br>Top Bottom     | Type of Cement                                                                                           | # Sacks Used Type and Percent Additives |                            |                                            |                 |                               |
| —— Plug Back TD<br>—— Plug Off Zone                                   |                         |                                                                                                          |                                         |                            |                                            |                 |                               |
| Shots Per Foot                                                        | PERFORATI<br>Specify    | ON RECORD - Bridge Plu<br>Footage of Each Interval Pe                                                    | gs Set/Type<br>rforated                 |                            | cture, Shot, Cemen<br>mount and Kind of Ma |                 | d Depth                       |
|                                                                       |                         |                                                                                                          |                                         |                            |                                            |                 |                               |
|                                                                       |                         |                                                                                                          |                                         |                            |                                            |                 |                               |
| TUBING RECORD:                                                        | Size:                   | Set At:                                                                                                  | Packer At:                              | Liner Run:                 | Yes No                                     | 1               |                               |
| Date of First, Resumed                                                | d Production, SWD or EN | IHR. Producing Me                                                                                        |                                         | Gas Lift 0                 | Other (Explain)                            |                 |                               |
| Estimated Production<br>Per 24 Hours                                  | Oil                     | Bbls. Gas                                                                                                | Mcf Wat                                 | ter B                      | bls.                                       | Gas-Oil Ratio   | Gravity                       |
|                                                                       | ION OF GAS:             |                                                                                                          | METHOD OF COMPLI                        |                            |                                            | PRODUCTIO       | ON INTERVAL:                  |
| Vented Sole                                                           | d Used on Lease         | Open Hole                                                                                                | Perf. Dually (Submit                    |                            | mmingled<br>mit ACO-4)                     |                 |                               |