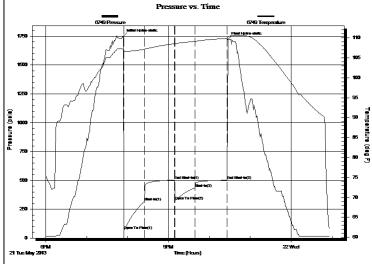

Side Two

| Operator Name:                                                        |                         |                                                                                                          | Lease Name: _                           |                            |                                            | _ Well #:       |                               |
|-----------------------------------------------------------------------|-------------------------|----------------------------------------------------------------------------------------------------------|-----------------------------------------|----------------------------|--------------------------------------------|-----------------|-------------------------------|
| Sec Twp                                                               | S. R                    | East West                                                                                                | County:                                 |                            |                                            |                 |                               |
| time tool open and cle<br>recovery, and flow rate                     | osed, flowing and shu   | nd base of formations pe<br>at-in pressures, whether<br>est, along with final chart<br>well site report. | shut-in pressure rea                    | ched static level,         | hydrostatic press                          | sures, bottom h | nole temperature, fluid       |
| Drill Stem Tests Take                                                 |                         | ☐ Yes ☐ No                                                                                               |                                         | og Formatio                | n (Top), Depth ar                          | nd Datum        | Sample                        |
| Samples Sent to Geo                                                   | ological Survev         | ☐ Yes ☐ No                                                                                               | Nam                                     | ne                         |                                            | Тор             | Datum                         |
| Cores Taken Electric Log Run Electric Log Submitte (If no, Submit Cop | ed Electronically       | Yes No Yes No Yes No                                                                                     |                                         |                            |                                            |                 |                               |
| List All E. Logs Run:                                                 |                         |                                                                                                          |                                         |                            |                                            |                 |                               |
|                                                                       |                         |                                                                                                          | B RECORD No                             | ew Used ermediate, product | ion, etc.                                  |                 |                               |
| Purpose of String                                                     | Size Hole<br>Drilled    | Size Casing<br>Set (In O.D.)                                                                             | Weight<br>Lbs. / Ft.                    | Setting<br>Depth           | Type of<br>Cement                          | # Sacks<br>Used | Type and Percent<br>Additives |
|                                                                       |                         |                                                                                                          |                                         |                            |                                            |                 |                               |
|                                                                       |                         |                                                                                                          |                                         |                            |                                            |                 |                               |
|                                                                       |                         |                                                                                                          |                                         |                            |                                            |                 |                               |
|                                                                       |                         | ADDITIONA                                                                                                | L CEMENTING / SQI                       | JEEZE RECORD               | 1                                          |                 |                               |
| Purpose:  —— Perforate —— Protect Casing                              | Depth<br>Top Bottom     | Type of Cement                                                                                           | # Sacks Used Type and Percent Additives |                            |                                            |                 |                               |
| —— Plug Back TD<br>—— Plug Off Zone                                   |                         |                                                                                                          |                                         |                            |                                            |                 |                               |
| Shots Per Foot                                                        | PERFORATI<br>Specify    | ON RECORD - Bridge Plu<br>Footage of Each Interval Pe                                                    | gs Set/Type<br>rforated                 |                            | cture, Shot, Cemen<br>mount and Kind of Ma |                 | d Depth                       |
|                                                                       |                         |                                                                                                          |                                         |                            |                                            |                 |                               |
|                                                                       |                         |                                                                                                          |                                         |                            |                                            |                 |                               |
| TUBING RECORD:                                                        | Size:                   | Set At:                                                                                                  | Packer At:                              | Liner Run:                 | Yes No                                     | 1               |                               |
| Date of First, Resumed                                                | d Production, SWD or EN | IHR. Producing Me                                                                                        |                                         | Gas Lift 0                 | Other (Explain)                            |                 |                               |
| Estimated Production<br>Per 24 Hours                                  | Oil                     | Bbls. Gas                                                                                                | Mcf Wat                                 | ter B                      | bls.                                       | Gas-Oil Ratio   | Gravity                       |
|                                                                       | ION OF GAS:             |                                                                                                          | METHOD OF COMPLI                        |                            |                                            | PRODUCTIO       | ON INTERVAL:                  |
| Vented Sole                                                           | d Used on Lease         | Open Hole                                                                                                | Perf. Dually (Submit                    |                            | mmingled<br>mit ACO-4)                     |                 |                               |