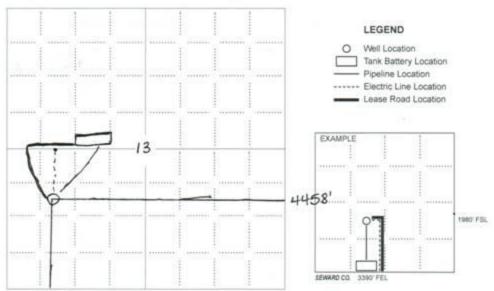

#### IN ALL CASES PLOT THE INTENDED WELL ON THE PLAT BELOW

In all cases, please fully complete this side of the form. Include items 1 through 5 at the bottom of this page.

| Operator: RON MCPHERSON DBA MCPHERSON DRILLING Lease McPherson                        | Location of Welt: County: MONTGOMERY  1,650 Section N / X S Line of Section                                                                                                                                                                                                                                                                                                                                                                                                                                                                                                                                                                                                                                                                                                                                                                                                                                                                                                                                                                                                                                                                                                                                                                                                                                                                                                                                                                                                                                                                                                                                                                                                                                                                                                                                                                                                                                                                                                                                                                                                                                                   |  |  |
|---------------------------------------------------------------------------------------|-------------------------------------------------------------------------------------------------------------------------------------------------------------------------------------------------------------------------------------------------------------------------------------------------------------------------------------------------------------------------------------------------------------------------------------------------------------------------------------------------------------------------------------------------------------------------------------------------------------------------------------------------------------------------------------------------------------------------------------------------------------------------------------------------------------------------------------------------------------------------------------------------------------------------------------------------------------------------------------------------------------------------------------------------------------------------------------------------------------------------------------------------------------------------------------------------------------------------------------------------------------------------------------------------------------------------------------------------------------------------------------------------------------------------------------------------------------------------------------------------------------------------------------------------------------------------------------------------------------------------------------------------------------------------------------------------------------------------------------------------------------------------------------------------------------------------------------------------------------------------------------------------------------------------------------------------------------------------------------------------------------------------------------------------------------------------------------------------------------------------------|--|--|
| Well Number: 15                                                                       | 1,650   feet from   N /   S Line of Section   4,458   S Line of Section   E /   W Line of Section   C   N /   W Line of Section   C   N /   W Line of Section   W Line of Section   N /   W Line of Section   N /   W Line of Sec |  |  |
| Field: NEODESHA                                                                       | Sec. 13 Twp. 31 S.R. 16 ⊠ E □ W                                                                                                                                                                                                                                                                                                                                                                                                                                                                                                                                                                                                                                                                                                                                                                                                                                                                                                                                                                                                                                                                                                                                                                                                                                                                                                                                                                                                                                                                                                                                                                                                                                                                                                                                                                                                                                                                                                                                                                                                                                                                                               |  |  |
| Number of Acres attributable to well: 5 QTR/QTR/QTR/QTR of acreage: W2 - SE - NW - SW | is Section: Regular or I irregular                                                                                                                                                                                                                                                                                                                                                                                                                                                                                                                                                                                                                                                                                                                                                                                                                                                                                                                                                                                                                                                                                                                                                                                                                                                                                                                                                                                                                                                                                                                                                                                                                                                                                                                                                                                                                                                                                                                                                                                                                                                                                            |  |  |
|                                                                                       | If Section is Irregular, locate well from nearest corner boundary.  Section corner used: NE NW SE SW                                                                                                                                                                                                                                                                                                                                                                                                                                                                                                                                                                                                                                                                                                                                                                                                                                                                                                                                                                                                                                                                                                                                                                                                                                                                                                                                                                                                                                                                                                                                                                                                                                                                                                                                                                                                                                                                                                                                                                                                                          |  |  |

#### PLAT

Show location of the well. Show footage to the nearest lease or unit boundary line. Show the predicted locations of lease roads, tank batteries, pipelines and electrical lines, as required by the Kansas Surface Owner Notice Act (House Bill 2032). You may attach a separate plat if desired.

In plotting the proposed location of the well, you must show:

- The manner in which you are using the depicted plat by identifying section lines, i.e. 1 section, 1 section with 8 surrounding sections, 4 sections, etc.
- 2. The distance of the proposed drilling location from the south / north and east / west outside section lines.
- 3. The distance to the nearest lease or unit boundary line (in footage).
- If proposed location is located within a prorated or spaced field a certificate of acreage attribution plat must be attached: (C0-7 for oil wells; CG-8 for gas wells).
- 5. The predicted locations of lease roads, tank batteries, pipelines, and electrical lines.