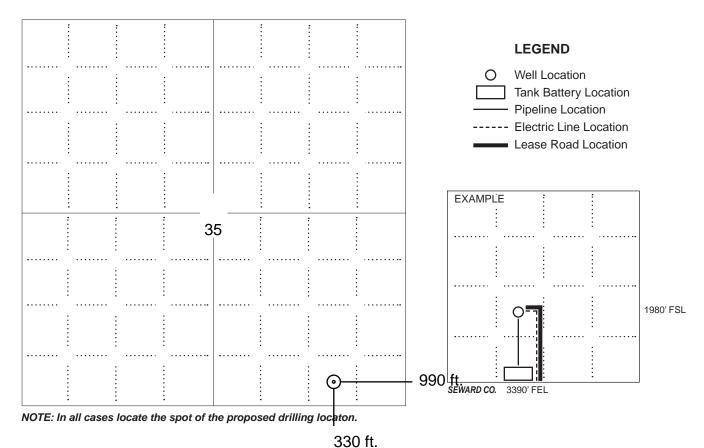

### IN ALL CASES PLOT THE INTENDED WELL ON THE PLAT BELOW

In all cases, please fully complete this side of the form. Include items 1 through 5 at the bottom of this page.

| Operator:                             | Location of Well: County:                                          |
|---------------------------------------|--------------------------------------------------------------------|
| Lease:                                | feet from N / S Line of Section                                    |
| Well Number:                          | feet from E / W Line of Section                                    |
| Field:                                | Sec Twp S. R E 🗌 W                                                 |
| Number of Acres attributable to well: | Is Section: Regular or Irregular                                   |
|                                       | If Section is Irregular, locate well from nearest corner boundary. |
|                                       | Section corner used: NE NW SE SW                                   |

PLAT

Show location of the well. Show footage to the nearest lease or unit boundary line. Show the predicted locations of lease roads, tank batteries, pipelines and electrical lines, as required by the Kansas Surface Owner Notice Act (House Bill 2032). You may attach a separate plat if desired.

#### In plotting the proposed location of the well, you must show:

- 1. The manner in which you are using the depicted plat by identifying section lines, i.e. 1 section, 1 section with 8 surrounding sections, 4 sections, etc.
- 2. The distance of the proposed drilling location from the south / north and east / west outside section lines.
- 3. The distance to the nearest lease or unit boundary line (in footage).
- 4. If proposed location is located within a prorated or spaced field a certificate of acreage attribution plat must be attached: (C0-7 for oil wells; CG-8 for gas wells).
- 5. The predicted locations of lease roads, tank batteries, pipelines, and electrical lines.

NOTE: In all cases locate the spot of the proposed drilling locaton.