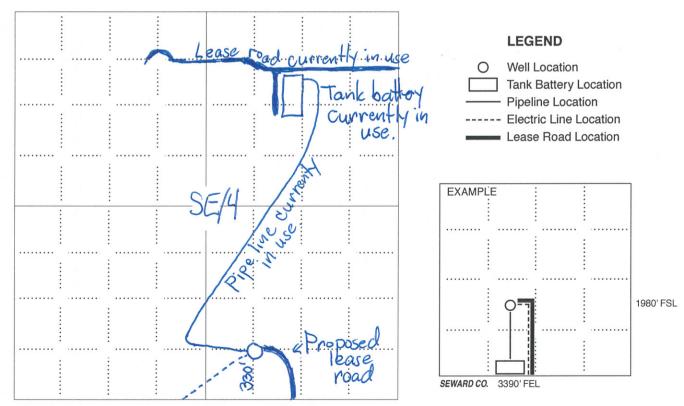

#### IN ALL CASES PLOT THE INTENDED WELL ON THE PLAT BELOW

In all cases, please fully complete this side of the form. Include items 1 through 5 at the bottom of this page.

| <sub>Operator</sub> Diehl Oil, Inc.<br><sub>Lease:</sub> Schneider "B"                                         | Location of Well: County: Graham                                   |
|----------------------------------------------------------------------------------------------------------------|--------------------------------------------------------------------|
| Lease Schneider "B"                                                                                            | 330 feet from N / N S Line of Section                              |
| Well Number: 8                                                                                                 | 990 feet from X E / W Line of Section                              |
| Field: Trico                                                                                                   | Sec. <u>35</u> Twp. <u>10</u> S. R. <u>21</u> E 🛛 W                |
| Number of Acres attributable to well: <u>10</u><br>QTR/QTR/QTR/QTR of acreage: <u>SW</u> <u>SE</u> <u>SE</u> _ | Is Section: Regular or Irregular                                   |
|                                                                                                                | If Section is Irregular, locate well from nearest corner boundary. |

Section corner used:

NE NW SE

SW

PLAT

Show location of the well. Show footage to the nearest lease or unit boundary line. Show the predicted locations of lease roads, tank batteries, pipelines and electrical lines, as required by the Kansas Surface Owner Notice Act (House Bill 2032). You may attach a separate plat if desired.

#### In plotting the proposed location of the well, you must show:

- 1. The manner in which you are using the depicted plat by identifying section lines, i.e. 1 section, 1 section with 8 surrounding sections, 4 sections, etc.
- 2. The distance of the proposed drilling location from the south / north and east / west outside section lines.
- 3. The distance to the nearest lease or unit boundary line (in footage).
- If proposed location is located within a prorated or spaced field a certificate of acreage attribution plat must be attached: (C0-7 for oil wells; CG-8 for gas wells).
- 5. The predicted locations of lease roads, tank batteries, pipelines, and electrical lines.