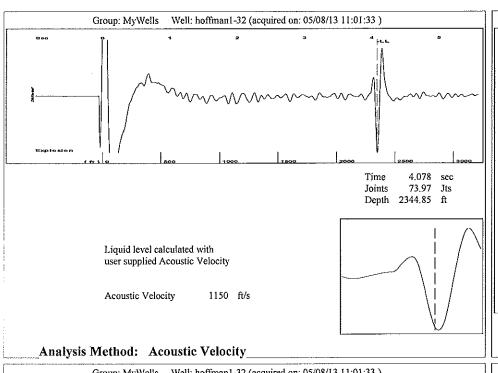

| Group: MyWe                      | ells Well: hoffman1-32 | (acquired on: 05/08/13 | 11:01:33) |                            |
|----------------------------------|------------------------|------------------------|-----------|----------------------------|
| Production                       |                        |                        |           |                            |
| Current Potential                | Casing Pre             | ssure                  | PI PI     | roducing                   |
| Oil -**- ]                       |                        | 74.7 psi (g)           |           |                            |
| Water -**- 3                     |                        | ssure Buildup          |           |                            |
| Gas -**- ]                       | Mscf/D                 | ·*- psi                | 1         | nnular                     |
|                                  |                        | - * - min              | G         | as Flow                    |
| IPR Method Vo                    |                        | Interface Pressure     |           | 0 Mscf/D                   |
| * DIM TODAM                      |                        | 91.8 psi (g)           | %         | Liquid                     |
| Production Efficiency (          | ).0                    |                        |           | 100 %                      |
|                                  | Liquid Lev             |                        |           |                            |
| Oil 40 deg.API                   | 234                    | 1.85 ft                |           |                            |
| Water 1.05 Sp.Gr.H2O             |                        |                        |           |                            |
| Gas 0.70 Sp.Gr.AIR               | Pump Intal             |                        |           |                            |
|                                  | ****                   | ).00 ft                |           |                            |
| Acoustic Velocity 11             | 50 ft/s Formation      |                        |           |                            |
|                                  | 2710                   | ).00 ft                |           |                            |
|                                  |                        |                        |           |                            |
|                                  |                        |                        |           | T.4.1                      |
|                                  |                        |                        |           | ump Intake                 |
| Formation Submergence            | (777)                  |                        |           | 6554.0 psi (g)             |
| Total Gaseous Liquid Column HT   | ` '                    |                        | ] [ P     | roducing BHP               |
| Equivalent Gas Free Liquid HT (7 | TVD) 335               | A                      | , ا       | 6567.7 psi (g)<br>atic BHP |
| A a secution Theat               |                        |                        | 20        | -*- psi (g)                |
| Acoustic Test                    |                        | 3                      |           | har (g)                    |
|                                  |                        |                        |           |                            |
|                                  |                        |                        |           |                            |
|                                  |                        |                        |           |                            |

Group: MyWells Well: hoffman1-32 (acquired on: 05/08/13 11:01:33 )

Entered Acoustic Velocity for Liquid Level depth determination