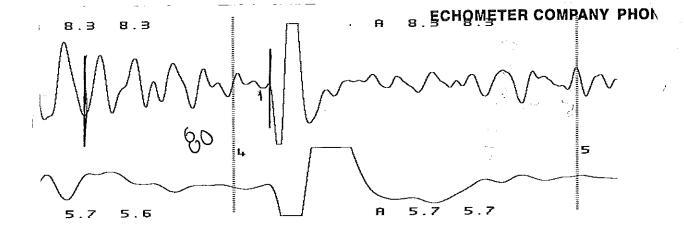

## **ECHOMETER COMPANY PHONE-940-767-4334**

| WELL Biconacki 2-12 | JOINTS TO LIQUID 80 | 06/10/2013 08:00:22<br>QUIET WELL<br>LOWER COLLARS A: 8.3 | GENERATE PULSE |
|---------------------|---------------------|-----------------------------------------------------------|----------------|
| ΔΡ                  | PBHP                | P-P 0.137 mV                                              |                |
| ΔΤ                  | SBHP                | •                                                         |                |
| PRODUCTION RATE     | PROD RATE EFF, %    |                                                           |                |
|                     | MAX PRODUCTION      | LIQUID LEVEL A: 5.7                                       | 12. 2          |
|                     |                     | P-P 0.209 mV                                              | VOLTS          |