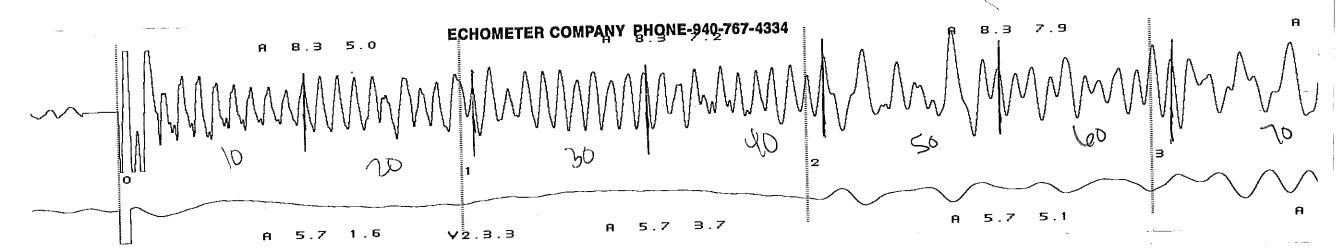

## **ECHOMETER COMPANY PHONE-940-767-4334**

| WELL Biconacki 2-12 | JOINTS TO LIQUID 80 | 06/10/2013 08:00:22<br>QUIET WELL<br>LOWER COLLARS A: 8.3 | GENERATE PULSE |
|---------------------|---------------------|-----------------------------------------------------------|----------------|
| ΔΡ                  | PBHP                | P-P 0.137 mV                                              |                |
| ΔΤ                  | SBHP                | •                                                         |                |
| PRODUCTION RATE     | PROD RATE EFF, %    |                                                           |                |
|                     | MAX PRODUCTION      | LIQUID LEVEL A: 5.7                                       | 12. 2          |
|                     |                     | P-P 0.209 mV                                              | VOLTS          |