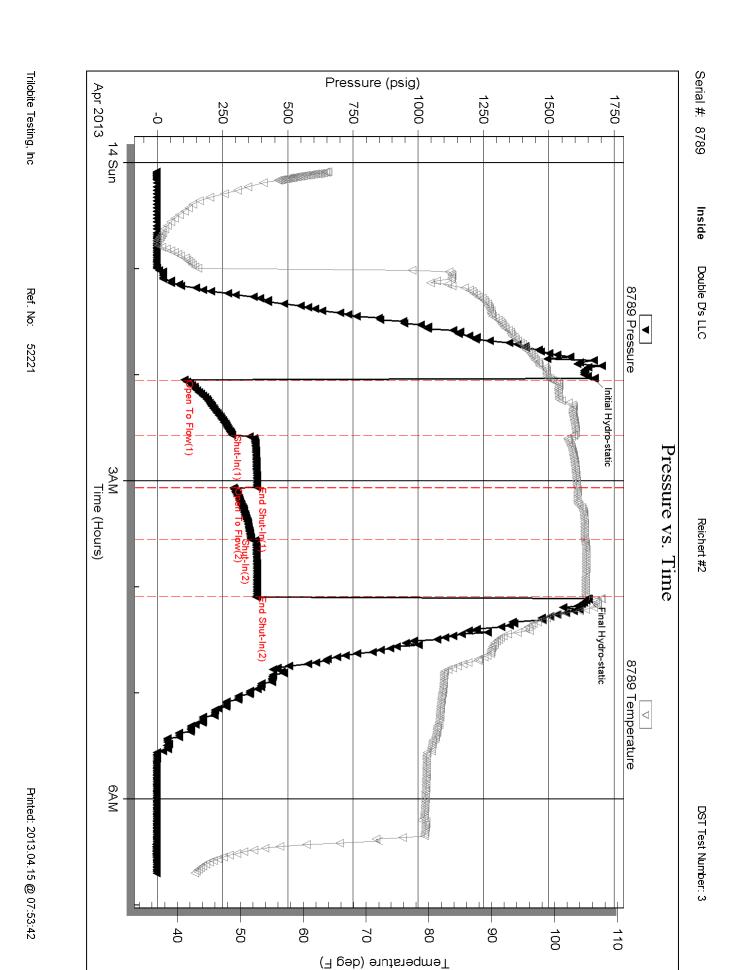

Double D's LLC 23-15s-19w

133 E 12th

Hays, Kansas 67601

Job Ticket: 52221

ATTN: Al Downing Test Start: 2013.04.14 @ 00:05:00

Reichert #2

DST#: 3

### **GENERAL INFORMATION:**

Formation: LKC "H-I-J"

Deviated: No Whipstock: 0.00 ft (KB) Test Type: Conventional Bottom Hole (Initial)

Time Tool Opened: 02:03:00 Tester: Jason McLemore
Time Test Ended: 06:42:00 Unit No: 54

Interval: 3404.00 ft (KB) To 3475.00 ft (KB) (TVD) Reference Elevations: 1987.00 ft (KB)

Total Depth: 3475.00 ft (KB) (TVD) 1981.00 ft (CF)

Hole Diameter: 7.80 inches Hole Condition: Fair KB to GR/CF: 6.00 ft

Serial #: 8789 Inside

Press@RunDepth: 358.37 psig @ 3442.00 ft (KB) Capacity: 8000.00 psig

 Start Date:
 2013.04.14
 End Date:
 2013.04.14
 Last Calib.:
 2013.04.15

 Start Time:
 00:05:02
 End Time:
 06:42:00
 Time On Btm:
 2013.04.14 @ 02:02:00

Time Off Btm: 2013.04.14 @ 04:06:30

TEST COMMENT: IFP- Strong blow . BOB @ 30 seconds.

ISI- Strong blow . BOB @ 5 minutes. Gas at surface.

FFP- Strong blow . BOB @ 30 seconds. FSI- Strong blow . BOB @ 5 minutes.

|                     | Time   | Pressure | Temp    | Annotation           |
|---------------------|--------|----------|---------|----------------------|
|                     | (Min.) | (psig)   | (deg F) |                      |
|                     | 0      | 1671.78  | 99.13   | Initial Hydro-static |
|                     | 1      | 103.37   | 99.63   | Open To Flow (1)     |
|                     | 32     | 286.71   | 103.01  | Shut-In(1)           |
| 7                   | 62     | 381.55   | 103.53  | End Shut-In(1)       |
| empe                | 62     | 291.23   | 103.48  | Open To Flow (2)     |
| Temperature (deg F) | 92     | 358.37   | 104.77  | Shut-In(2)           |
| (deg                | 124    | 382.32   | 104.92  | End Shut-In(2)       |
| Ð                   | 125    | 1647.39  | 107.34  | Final Hydro-static   |
|                     |        |          |         |                      |
|                     |        |          |         |                      |
|                     |        |          |         |                      |
|                     |        |          |         |                      |