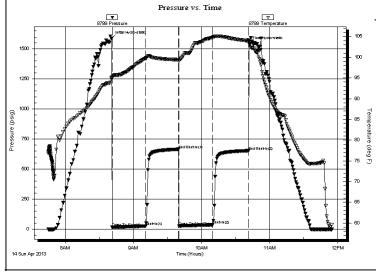

### Annotation Time Pressure Temp (Min.) (psig) (deg F) 0 1588.47 95.11 Initial Hydro-static 14.71 95.04 Open To Flow (1) 1 99.70 | Shut-In(1) 30 25.36 59 664.73 99.40 End Shut-In(1) 60 25.98 99.17 Open To Flow (2) 35.76 Shut-In(2) 89 104.81 121 652.86 103.95 End Shut-In(2) 1544.95 104.19 Final Hydro-static 121