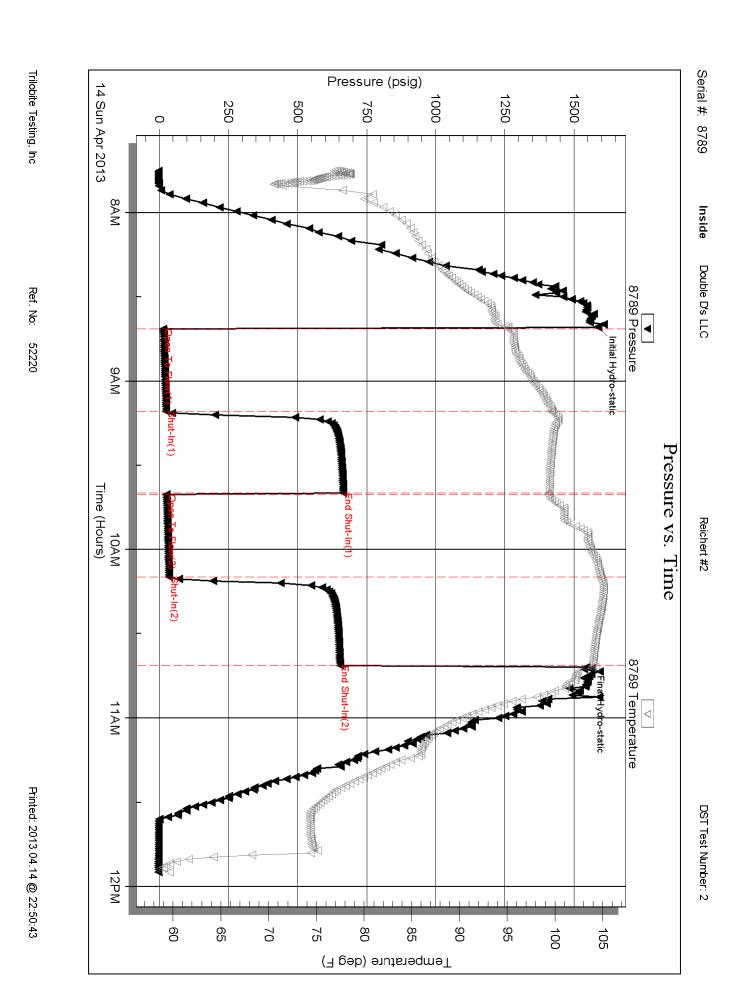

Double D's LLC 23-15s-19w

133 E 12th

Hays, Kansas 67601

Job Ticket: 52220

ATTN: Al Downing Test Start: 2013.04.14 @ 07:45:02

Reichert #2

### **GENERAL INFORMATION:**

Formation: LKC-D

Total Depth:

Deviated: No Whipstock: 0.00 ft (KB) Test Type: Conventional Bottom Hole (Reset)

Time Tool Opened: 08:41:15

Tester: Jason Mclemore
Time Test Ended: 11:54:45

Unit No: 54

..... 100 Laca. 1110 1110

Interval: 3317.00 ft (KB) To 3340.00 ft (KB) (TVD) Reference Elevations: 1987.00 ft (KB)

1981.00 ft (CF)

DST#: 2

Hole Diameter: 7.80 inches Hole Condition: Fair KB to GR/CF: 6.00 ft

Serial #: 8789 Inside

Press@RunDepth: 35.76 psig @ 3322.00 ft (KB) Capacity: 8000.00 psig

 Start Date:
 2013.04.14
 End Date:
 2013.04.14
 Last Calib.:
 2013.04.14

 Start Time:
 07:45:02
 End Time:
 11:54:45
 Time On Btm:
 2013.04.14 @ 08:40:45

Time Off Btm: 2013.04.14 @ 10:41:45

PRESSURE SUMMARY

TEST COMMENT: IFP-Weak Blow m Built to 2"

ISI-Dead

3340.00 ft (KB) (TVD)

FFP-Weak Blow, Built to 1"

FSI-Dead

### Annotation Time Pressure Temp (Min.) (psig) (deg F) 0 1588.47 95.11 Initial Hydro-static 14.71 95.04 Open To Flow (1) 1 99.70 | Shut-In(1) 30 25.36 59 664.73 99.40 End Shut-In(1) 60 25.98 99.17 Open To Flow (2) 35.76 Shut-In(2) 89 104.81 121 652.86 103.95 End Shut-In(2) 1544.95 104.19 Final Hydro-static 121