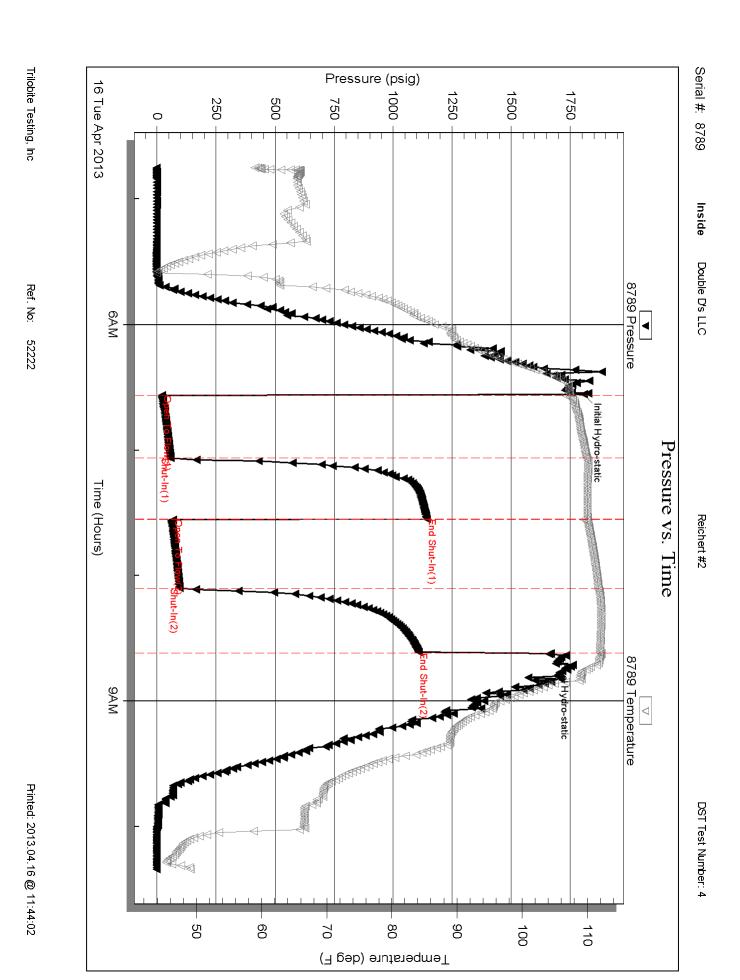

### PRESSURE SUMMARY

| Time   | Pressure | Temp    | Annotation           |
|--------|----------|---------|----------------------|
| (Min.) | (psig)   | (deg F) |                      |
| 0      | 1574.64  | 94.63   | Initial Hydro-static |
| 1      | 29.26    | 94.25   | Open To Flow (1)     |
| 31     | 55.01    | 98.92   | Shut-In(1)           |
| 60     | 712.31   | 98.88   | End Shut-In(1)       |
| 60     | 55.52    | 98.57   | Open To Flow (2)     |
| 90     | 75.49    | 102.91  | Shut-In(2)           |
| 123    | 632.54   | 102.61  | End Shut-In(2)       |
| 124    | 1565.41  | 102.01  | Final Hydro-static   |
|        |          |         |                      |
|        |          |         |                      |