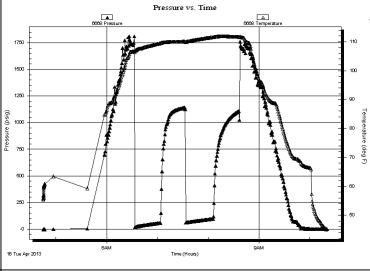

### PRESSURE SUMMARY

| Time   | Pressure | Temp    | Annotation           |
|--------|----------|---------|----------------------|
| (Min.) | (psig)   | (deg F) |                      |
| 0      | 1574.64  | 94.63   | Initial Hydro-static |
| 1      | 29.26    | 94.25   | Open To Flow (1)     |
| 31     | 55.01    | 98.92   | Shut-In(1)           |
| 60     | 712.31   | 98.88   | End Shut-In(1)       |
| 60     | 55.52    | 98.57   | Open To Flow (2)     |
| 90     | 75.49    | 102.91  | Shut-In(2)           |
| 123    | 632.54   | 102.61  | End Shut-In(2)       |
| 124    | 1565.41  | 102.01  | Final Hydro-static   |
|        |          |         |                      |
|        |          |         |                      |

### Annotation Time Pressure Temp (Min.) (psig) (deg F) 0 1588.47 95.11 Initial Hydro-static 14.71 95.04 Open To Flow (1) 1 99.70 | Shut-In(1) 30 25.36 59 664.73 99.40 End Shut-In(1) 60 25.98 99.17 Open To Flow (2) 35.76 Shut-In(2) 89 104.81 121 652.86 103.95 End Shut-In(2) 1544.95 104.19 Final Hydro-static 121

|                     | Time   | Pressure | Temp    | Annotation           |
|---------------------|--------|----------|---------|----------------------|
|                     | (Min.) | (psig)   | (deg F) |                      |
|                     | 0      | 1671.78  | 99.13   | Initial Hydro-static |
|                     | 1      | 103.37   | 99.63   | Open To Flow (1)     |
|                     | 32     | 286.71   | 103.01  | Shut-In(1)           |
| 7                   | 62     | 381.55   | 103.53  | End Shut-In(1)       |
| empe                | 62     | 291.23   | 103.48  | Open To Flow (2)     |
| Temperature (deg F) | 92     | 358.37   | 104.77  | Shut-In(2)           |
| (deg                | 124    | 382.32   | 104.92  | End Shut-In(2)       |
| Ð                   | 125    | 1647.39  | 107.34  | Final Hydro-static   |
|                     |        |          |         |                      |
|                     |        |          |         |                      |
|                     |        |          |         |                      |
|                     |        |          |         |                      |