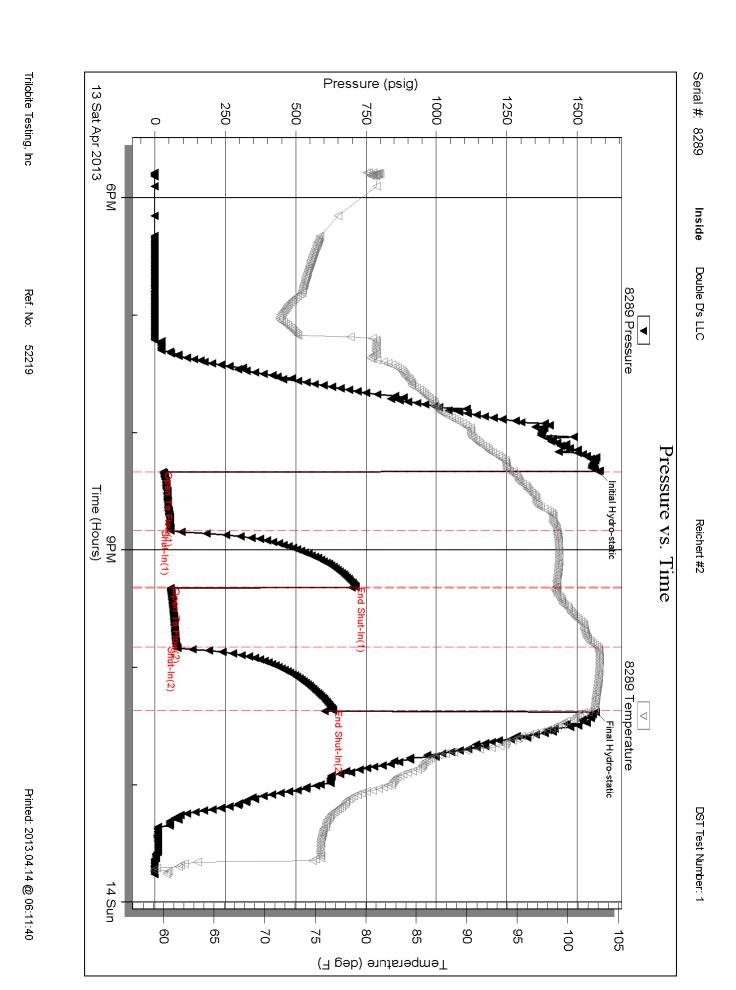

### PRESSURE SUMMARY

| Time   | Pressure | Temp    | Annotation           |
|--------|----------|---------|----------------------|
| (Min.) | (psig)   | (deg F) |                      |
| 0      | 1574.64  | 94.63   | Initial Hydro-static |
| 1      | 29.26    | 94.25   | Open To Flow (1)     |
| 31     | 55.01    | 98.92   | Shut-In(1)           |
| 60     | 712.31   | 98.88   | End Shut-In(1)       |
| 60     | 55.52    | 98.57   | Open To Flow (2)     |
| 90     | 75.49    | 102.91  | Shut-In(2)           |
| 123    | 632.54   | 102.61  | End Shut-In(2)       |
| 124    | 1565.41  | 102.01  | Final Hydro-static   |
|        |          |         |                      |
|        |          |         |                      |