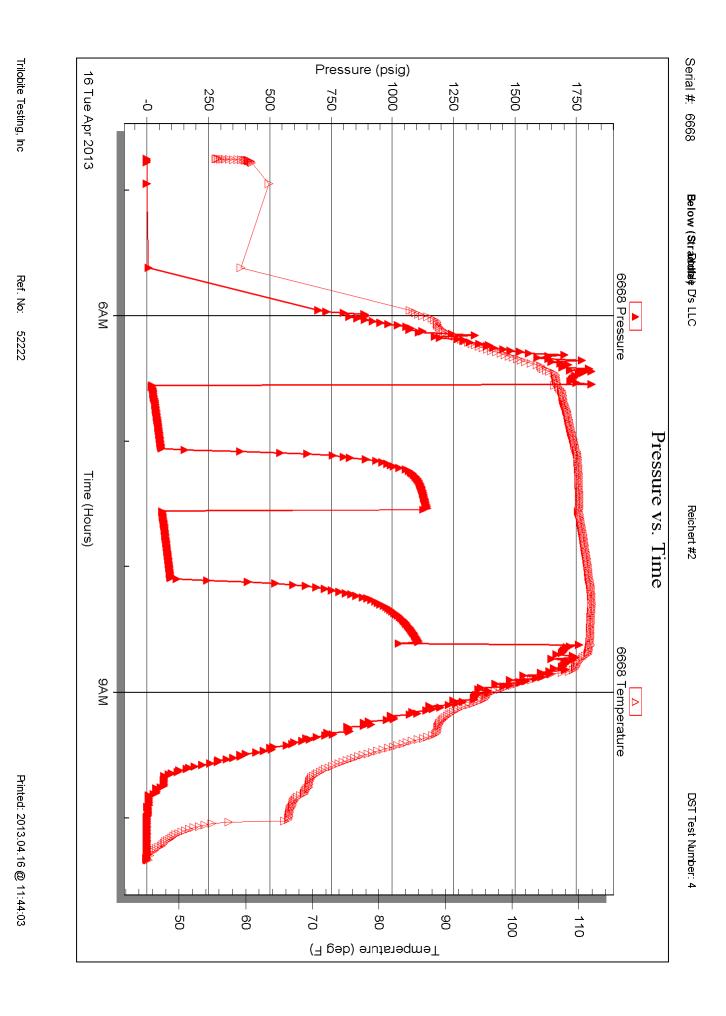

### Annotation Time Pressure Temp (Min.) (psig) (deg F) 0 1588.47 95.11 Initial Hydro-static 14.71 95.04 Open To Flow (1) 1 99.70 | Shut-In(1) 30 25.36 59 664.73 99.40 End Shut-In(1) 60 25.98 99.17 Open To Flow (2) 35.76 Shut-In(2) 89 104.81 121 652.86 103.95 End Shut-In(2) 1544.95 104.19 Final Hydro-static 121