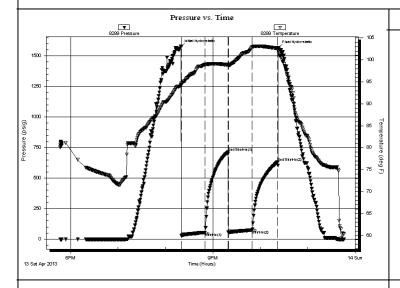

### PRESSURE SUMMARY

| Time   | Pressure | Temp    | Annotation           |
|--------|----------|---------|----------------------|
| (Min.) | (psig)   | (deg F) |                      |
| 0      | 1574.64  | 94.63   | Initial Hydro-static |
| 1      | 29.26    | 94.25   | Open To Flow (1)     |
| 31     | 55.01    | 98.92   | Shut-In(1)           |
| 60     | 712.31   | 98.88   | End Shut-In(1)       |
| 60     | 55.52    | 98.57   | Open To Flow (2)     |
| 90     | 75.49    | 102.91  | Shut-In(2)           |
| 123    | 632.54   | 102.61  | End Shut-In(2)       |
| 124    | 1565.41  | 102.01  | Final Hydro-static   |
|        |          |         |                      |
|        |          |         |                      |