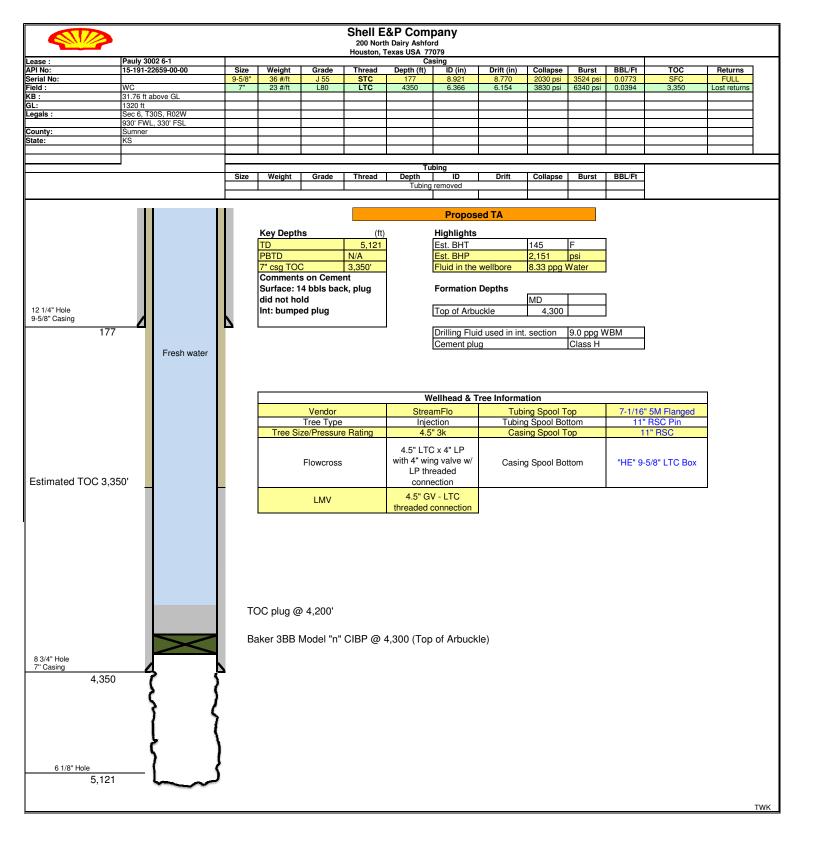

## **TEMPORARY ABANDONMENT WELL APPLICATION**

| OPERATOR: License#                        |                    |                    |                   | API No. 15-      |            |                        |           |        |           |                           |           |         |     |                              |                 |           |      |        |   |
|-------------------------------------------|--------------------|--------------------|-------------------|------------------|------------|------------------------|-----------|--------|-----------|---------------------------|-----------|---------|-----|------------------------------|-----------------|-----------|------|--------|---|
| Name:                                     |                    |                    | Spot Description: |                  |            |                        |           |        |           |                           |           |         |     |                              |                 |           |      |        |   |
| Address 1:                                |                    |                    |                   | ·                | Sec        | Twp                    | S. R      |        | EW        |                           |           |         |     |                              |                 |           |      |        |   |
| Address 2:                                |                    |                    |                   |                  |            | feet from              |           |        |           |                           |           |         |     |                              |                 |           |      |        |   |
| City:   State:   Zip:     Contact Person: |                    |                    |                   |                  |            |                        |           |        |           |                           |           |         |     |                              |                 |           |      |        |   |
|                                           |                    |                    |                   |                  |            |                        |           |        |           | Field Contact Person Phon | ie:()     |         |     | SWD Permit #: ENHR Permit #: |                 |           |      |        |   |
|                                           |                    |                    |                   |                  |            |                        |           |        |           |                           | )         |         |     |                              | orage Permit #: | Date Shut | las  |        |   |
|                                           |                    |                    |                   |                  |            |                        |           |        |           |                           |           |         |     | Spud Date:                   |                 | Date Shut | -in: |        |   |
|                                           |                    |                    |                   |                  |            |                        |           |        |           |                           | Conductor | Surface | Pro | duction                      | Intermediate    | Liner     |      | Tubing | J |
| Size                                      |                    |                    |                   |                  |            |                        |           |        |           |                           |           |         |     |                              |                 |           |      |        |   |
| Setting Depth                             |                    |                    |                   |                  |            |                        |           |        |           |                           |           |         |     |                              |                 |           |      |        |   |
| Amount of Cement                          |                    |                    |                   |                  |            |                        |           |        |           |                           |           |         |     |                              |                 |           |      |        |   |
| Top of Cement                             |                    |                    |                   |                  |            |                        |           |        |           |                           |           |         |     |                              |                 |           |      |        |   |
| Bottom of Cement                          |                    |                    |                   |                  |            |                        |           |        |           |                           |           |         |     |                              |                 |           |      |        |   |
| Casing Fluid Level from Su                | ırface:            | How Det            | ermined?          |                  |            |                        | Date      | :      |           |                           |           |         |     |                              |                 |           |      |        |   |
| Casing Squeeze(s):                        |                    |                    |                   |                  |            |                        |           |        |           |                           |           |         |     |                              |                 |           |      |        |   |
| Do you have a valid Oil & O               | Gas Lease? 🗌 Yes 🗌 | No                 |                   |                  |            |                        |           |        |           |                           |           |         |     |                              |                 |           |      |        |   |
| Depth and Type: Unk                       | in Hole at         | Tools in Hole at   | Cas               | sing Leaks:      | Yes No Der | oth of casing leak(s): |           |        |           |                           |           |         |     |                              |                 |           |      |        |   |
|                                           |                    |                    |                   |                  |            |                        |           |        | of comont |                           |           |         |     |                              |                 |           |      |        |   |
| Type Completion: AL                       |                    |                    |                   |                  |            |                        | w /       | Sauk ( | Ji cement |                           |           |         |     |                              |                 |           |      |        |   |
| Packer Type:                              | Size:              |                    | Inch \$           | Set at:          | F          | eet                    |           |        |           |                           |           |         |     |                              |                 |           |      |        |   |
| Total Depth:                              | Plug Ba            | ck Depth:          | F                 | Plug Back Meth   | od:        |                        |           |        |           |                           |           |         |     |                              |                 |           |      |        |   |
| Geological Date:                          |                    |                    |                   |                  |            |                        |           |        |           |                           |           |         |     |                              |                 |           |      |        |   |
| Formation Name                            | Formation          | Top Formation Base |                   |                  | Completi   | ion Information        |           |        |           |                           |           |         |     |                              |                 |           |      |        |   |
| 1                                         | At:                | to Feet            | Perfor            | ation Interval   | to         | Feet or Open Hole      | Interval_ | to     | Feet      |                           |           |         |     |                              |                 |           |      |        |   |
| 2                                         | At:                | to Feet            | Perfor            | ation Interval - | to         | Feet or Open Hole      | Interval  | to     | Feet      |                           |           |         |     |                              |                 |           |      |        |   |
|                                           |                    |                    |                   |                  |            | COBBECTTOTUE           | DECTAE    |        | EDOE      |                           |           |         |     |                              |                 |           |      |        |   |