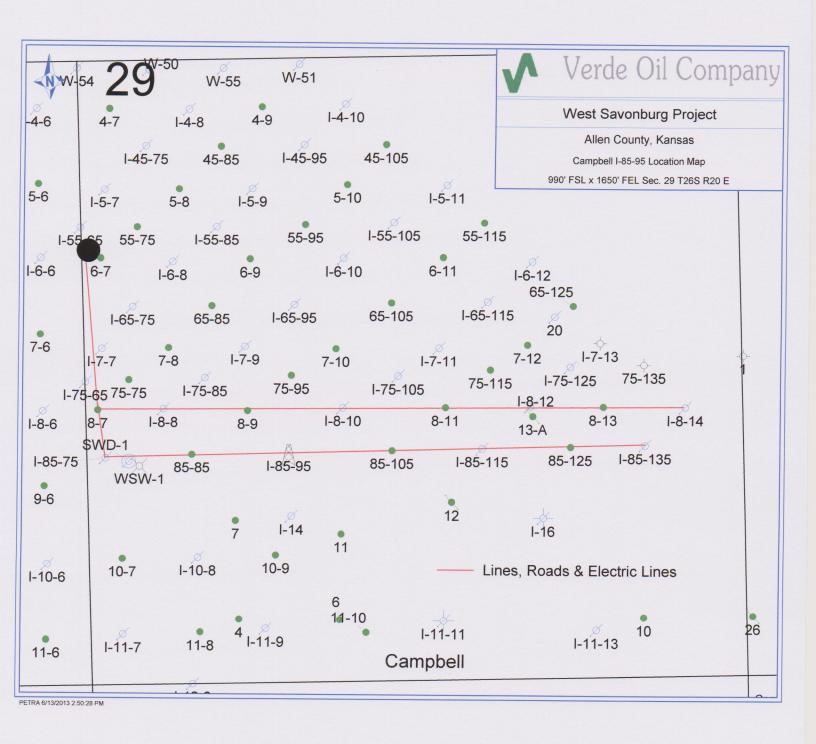

# **NOTICE OF INTENT TO DRILL**

| Expected Spud Date:                                                                                                                |                         | Spot Description:                                                                                                    |                             |
|------------------------------------------------------------------------------------------------------------------------------------|-------------------------|----------------------------------------------------------------------------------------------------------------------|-----------------------------|
| month day                                                                                                                          | year                    | Sec Twp                                                                                                              | S. R E W                    |
| OPERATOR: License#                                                                                                                 |                         | (Q/Q/Q/Q) feet from N                                                                                                | N / S Line of Section       |
| Name:                                                                                                                              |                         | feet from E                                                                                                          | / W Line of Section         |
| Address 1:                                                                                                                         |                         | Is SECTION: Regular Irregular?                                                                                       |                             |
| Address 2:                                                                                                                         |                         | (Note: Locate well on the Section Plat on                                                                            | roverse side)               |
| Dity: State: Zip:                                                                                                                  |                         | County:                                                                                                              | *                           |
| Contact Person:                                                                                                                    |                         | Lease Name:                                                                                                          |                             |
| Phone:                                                                                                                             |                         | Field Name:                                                                                                          |                             |
| CONTRACTOR: License#                                                                                                               |                         | Is this a Prorated / Spaced Field?                                                                                   | Yes No                      |
| Name:                                                                                                                              |                         | Target Formation(s):                                                                                                 |                             |
|                                                                                                                                    |                         | Nearest Lease or unit boundary line (in footage):                                                                    |                             |
| Well Drilled For: Well Class: Type I                                                                                               | quipment:               | Ground Surface Elevation:                                                                                            |                             |
|                                                                                                                                    | ud Rotary               | Water well within one-quarter mile:                                                                                  | Yes No                      |
|                                                                                                                                    | r Rotary                | Public water supply well within one mile:                                                                            | Yes No                      |
|                                                                                                                                    | able                    | Depth to bottom of fresh water:                                                                                      |                             |
| Seismic ;# of HolesOther                                                                                                           |                         | Depth to bottom of usable water:                                                                                     |                             |
| Other:                                                                                                                             |                         | Surface Pipe by Alternate:                                                                                           |                             |
| If OWWO: old well information as follows:                                                                                          |                         | Length of Surface Pipe Planned to be set:                                                                            |                             |
| _                                                                                                                                  |                         | Length of Conductor Pipe (if any):                                                                                   |                             |
| Operator:                                                                                                                          |                         | Projected Total Depth:                                                                                               |                             |
| Well Name: Original Tatal 5                                                                                                        |                         | Formation at Total Depth:                                                                                            |                             |
| Original Completion Date: Original Total D                                                                                         | :pui                    | Water Source for Drilling Operations:                                                                                |                             |
| Directional, Deviated or Horizontal wellbore?                                                                                      | Yes No                  | Well   Farm Pond   Other:                                                                                            |                             |
| If Yes, true vertical depth:                                                                                                       |                         |                                                                                                                      |                             |
| Bottom Hole Location:                                                                                                              |                         | DWR Permit #:                                                                                                        |                             |
| KCC DKT #:                                                                                                                         |                         | Will Cores be taken?                                                                                                 | Yes No                      |
|                                                                                                                                    |                         | If Yes, proposed zone:                                                                                               |                             |
|                                                                                                                                    |                         |                                                                                                                      |                             |
|                                                                                                                                    | AFFID/                  |                                                                                                                      |                             |
| The undersigned hereby affirms that the drilling, complet                                                                          | on and eventual pluggin | ng of this well will comply with K.S.A. 55 et. seq.                                                                  |                             |
| It is agreed that the following minimum requirements will                                                                          | e met:                  |                                                                                                                      |                             |
| 1. Notify the appropriate district office <i>prior</i> to spudd                                                                    | na of well:             |                                                                                                                      |                             |
| 2. A copy of the approved notice of intent to drill shall                                                                          |                         | ling rig;                                                                                                            |                             |
| 3. The minimum amount of surface pipe as specified                                                                                 | ,                       | 0 17                                                                                                                 | shall be set                |
| through all unconsolidated materials plus a minimu                                                                                 |                         |                                                                                                                      |                             |
| 4. If the well is dry hole, an agreement between the c                                                                             |                         | , , , , , , , , , , , , , , , , , , , ,                                                                              | or to plugging;             |
| <ol> <li>The appropriate district office will be notified before</li> <li>If an ALTERNATE II COMPLETION, production pip</li> </ol> | . 55                    |                                                                                                                      | C of soud data              |
|                                                                                                                                    |                         | 391-C, which applies to the KCC District 3 area, alter                                                               |                             |
|                                                                                                                                    |                         | gged. <i>In all cases, NOTIFY district office</i> prior to a                                                         |                             |
| γ                                                                                                                                  |                         | 55                                                                                                                   | ,                           |
|                                                                                                                                    |                         |                                                                                                                      |                             |
| ubmitted Electronically                                                                                                            |                         |                                                                                                                      |                             |
| ubilitied Liectroffically                                                                                                          | _                       |                                                                                                                      |                             |
| For KCC Use ONLY                                                                                                                   |                         | emember to:                                                                                                          |                             |
|                                                                                                                                    |                         | File Certification of Compliance with the Kansas Surfac                                                              | Owner Notification          |
| API # 15                                                                                                                           |                         | Act (KSONA-1) with Intent to Drill;                                                                                  |                             |
| Conductor pipe requiredfee                                                                                                         |                         | File Drill Pit Application (form CDP-1) with Intent to Drill<br>File Completion Form ACO-1 within 120 days of spud d |                             |
|                                                                                                                                    |                         |                                                                                                                      |                             |
| Minimum surface pipe requiredfeet p                                                                                                | AIT     II     III      |                                                                                                                      |                             |
|                                                                                                                                    | er ALT. UIUII _         | File acreage attribution plat according to field proration                                                           | orders;                     |
| Minimum surface pipe required feet p Approved by:  This authorization expires:                                                     | er ALT.                 |                                                                                                                      | orders;<br>ver or re-entry; |