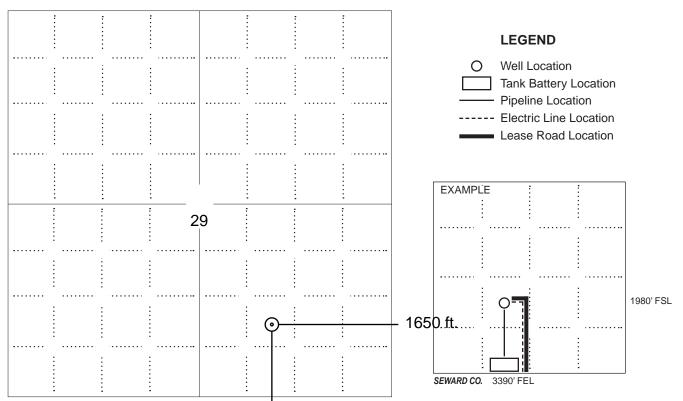

### IN ALL CASES PLOT THE INTENDED WELL ON THE PLAT BELOW

In all cases, please fully complete this side of the form. Include items 1 through 5 at the bottom of this page.

| Operator:                             | Location of Well: County:                                                                            |
|---------------------------------------|------------------------------------------------------------------------------------------------------|
| Lease:                                | feet from N / S Line of Section                                                                      |
| Well Number:                          | feet from E / W Line of Section                                                                      |
| Field:                                | Sec Twp S. R                                                                                         |
| Number of Acres attributable to well: | Is Section: Regular or Irregular                                                                     |
|                                       | If Section is Irregular, locate well from nearest corner boundary.  Section corner used: NE NW SE SW |

#### **PLAT**

Show location of the well. Show footage to the nearest lease or unit boundary line. Show the predicted locations of lease roads, tank batteries, pipelines and electrical lines, as required by the Kansas Surface Owner Notice Act (House Bill 2032).

You may attach a separate plat if desired.

NOTE: In all cases locate the spot of the proposed drilling locaton.

#### 990 ft.

## In plotting the proposed location of the well, you must show:

- 1. The manner in which you are using the depicted plat by identifying section lines, i.e. 1 section, 1 section with 8 surrounding sections, 4 sections, etc.
- 2. The distance of the proposed drilling location from the south / north and east / west outside section lines.
- 3. The distance to the nearest lease or unit boundary line (in footage).
- 4. If proposed location is located within a prorated or spaced field a certificate of acreage attribution plat must be attached: (C0-7 for oil wells; CG-8 for gas wells).
- 5. The predicted locations of lease roads, tank batteries, pipelines, and electrical lines.