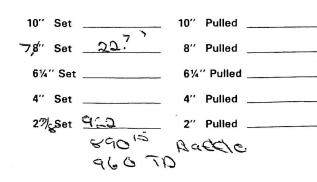

## 4 - Sacks CASING AND TUBING RECORD

.

| Thickness of<br>Strata | Formation          | Total<br>Depth | Remarks |
|------------------------|--------------------|----------------|---------|
| 6                      | soil / clay        | (a)            |         |
| 14                     | sindstone          | 20             |         |
| 5                      | shale              | 25             |         |
| 7                      | sind & sondystel   | 1232           |         |
| 2                      | Lime               | 3'4            |         |
| 16                     | shale              | 50             |         |
| 5                      | Lime               | 55             |         |
| Ψ                      | shale              | 59             |         |
|                        | Lime               | 76             |         |
| Ci .                   | shale              | 85             |         |
| 8                      | Lime               | 93             |         |
| e1 .                   | eard shall at same | 4102           |         |
| 16                     | Lime               | 118            |         |
| 12                     | shele              | 130            |         |
| 5                      | sender and shall   | ¢ 135          |         |
| 15                     | Lime               | 153            |         |
| 10                     | sand shale         | 163            |         |
| 57                     | Lime               | 320            |         |
| 21                     | shale              | 241            |         |
| <u>٦</u>               | Lime               | 2:48           |         |
| 20                     | sheile             | 265            |         |
| ~                      | Line               | 275            |         |
| ۲.                     | shale              | 279            |         |
| S.                     | Line               | 287            |         |
| 34                     | shale              | 321            |         |
|                        | Livne              | 322            | -       |
| 11                     | shale              | 333            |         |

|                        |             | 676            |                         |
|------------------------|-------------|----------------|-------------------------|
| Thickness of<br>Strata | Formation   | Total<br>Depth | Remarks                 |
| 3                      | shale       | 679            |                         |
| 2                      | Lime        | 681            |                         |
| 10                     | send        | 691            | - SNC -                 |
| 10                     | sandy chale | 701            |                         |
| - 47                   | shale       | 7455           |                         |
|                        | Brokansend  | 754            | odan, 1:44e oil         |
|                        | andy chale  | 760            |                         |
| 19                     | encile      | フィン            |                         |
| 4                      | Limet shale | 783            |                         |
| 5                      | shele       | 755            |                         |
| 6                      | sundietenes | 201:4          |                         |
| 68                     | shale       | 462            |                         |
| 2                      | Brokensoud  | 564            |                         |
| 2                      | sundy Live  | 866            | with oil, adon          |
| (e                     | scond       | 872            | ait sand, with bleeding |
| 2                      | Buckensend  | 874            | List oil                |
| 4                      | and, shale  | 878            | ing ail                 |
| 6                      | eand        | 554            | no oil                  |
| 76                     | Shelle      | 460            | TH                      |
|                        |             |                |                         |
| ,                      |             |                |                         |
|                        |             |                |                         |
|                        |             |                |                         |
|                        |             |                |                         |
|                        |             |                |                         |
|                        |             |                |                         |
|                        |             |                |                         |
|                        | -6-         |                | -7-                     |