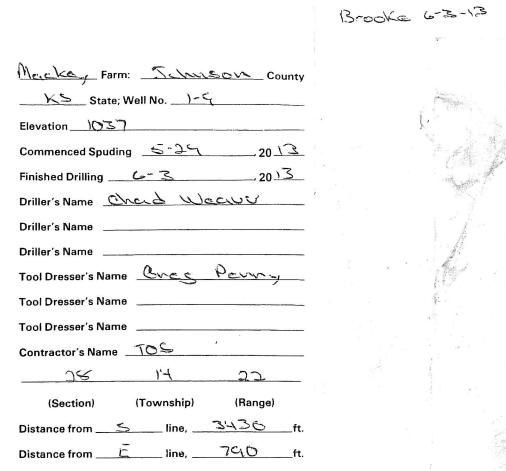

Mail to: KCC - Conservation Division, 130 S. Market - Room 2078, Wichita, Kansas 67202

Johnson County, KSTown Oilfield Service, Inc.Commenced Spudding:Well: Mackey I-9(913) 837-84005/29/2013Lease Owner: DE Exploration5/29/2013

# Log Book

Well No.\_\_\_\_\_\_

|  | Farm_ | Macka. | 1 |
|--|-------|--------|---|
|--|-------|--------|---|

| KS      | Johnson  |
|---------|----------|
| (State) | (County) |
|         |          |

<u>\_\_\_\_\_\_</u> (Section) (Township) (Range)

For DE <u>(Well Owner)</u>

Town Oilfield Services, Inc. 1207 N. 1st East Louisburg, KS 66053 913-710-5400

5:55 pm

-1-

ln.