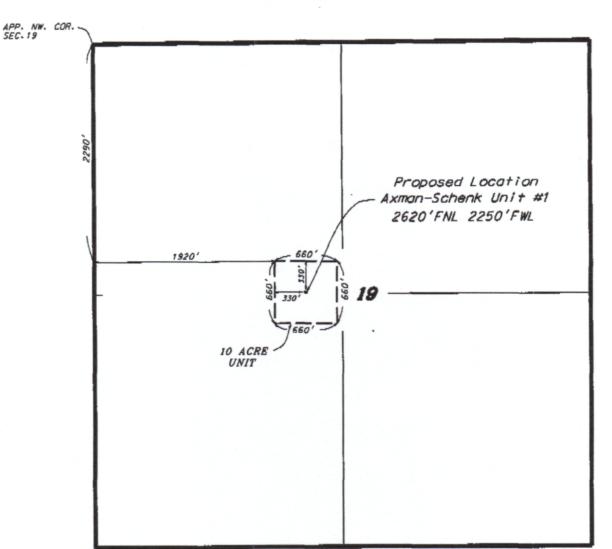

ee with this form. If the fee is not received with this form, the KSONA-1                                                                                                                                                       |
| Submitted Electronically                                                                                                                                                                                                                                                                                                                            |                                                                                                                                                                                                                                  |





# UNIT DESCRIPTION

That part of the Northwest Quarter and Southwest Quarter of Section 19, Township 17 South, Range 14 West of the 6th Principal Meridian, Barton County, Kansas, described as fallows: Commencing at the northwest corner of said Section 19; thence on an assumed bearing of south, along the west line of the Northwest Quarter of said section a distance of 2290.00 feet; thence on a bearing of East a distance of 1920.00 feet to the point of beginning of the unit to be described; thence continuing on a bearing of East a distance of 660.00 feet; thence on a bearing of West a distance of 660.00 feet; thence on a bearing of West a distance of 660.00 feet; thence on a bearing of North a distance of 660.00 feet to the point of beginning.

The above described unit contains 10.0 ocres.