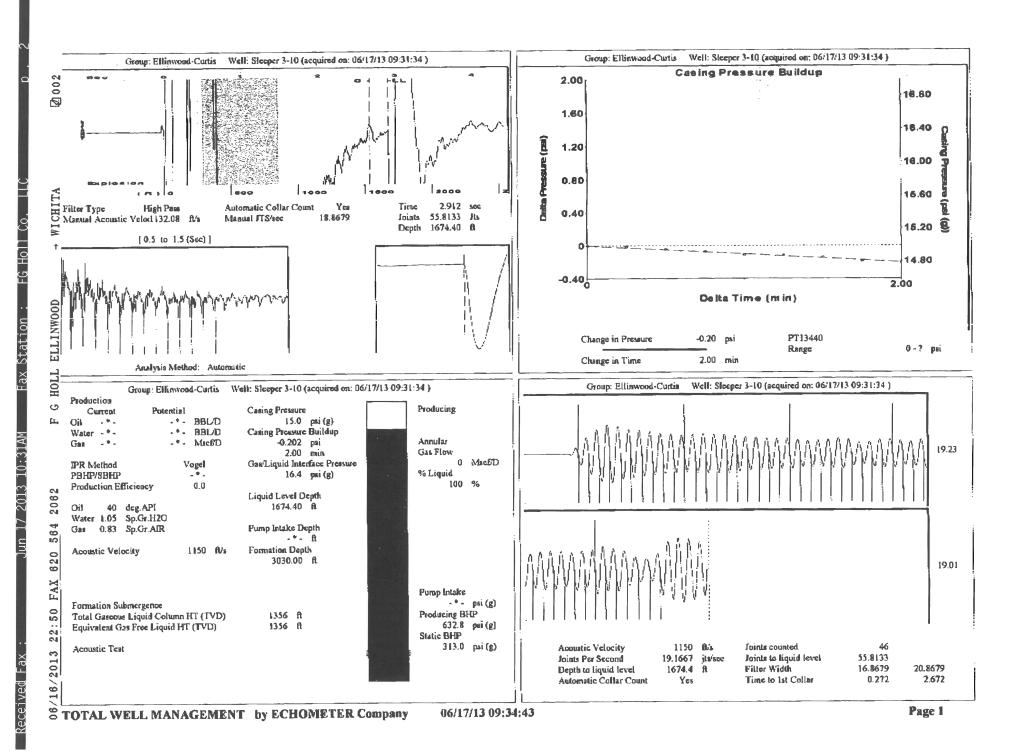

p                                                                                                | ropriate l | KCC Conserv                                            | ation Office:                                                                                                                                                                   |                      |             |           |        |  |  |           |         |     |          |              |            |     |        |  |

KCC District Office #1 - 210 E. Frontview, Suite A, Dodge City, KS 67801

KCC District Office #3 - 1500 SW Seventh Steet, Chanute, KS 66720

KCC District Office #4 - 2301 E. 13th Street, Hays, KS 67601-2651

KCC District Office #2 / UPGS - 3450 N. Rock Road, Building 600, Suite 601, Wichita, KS 67226