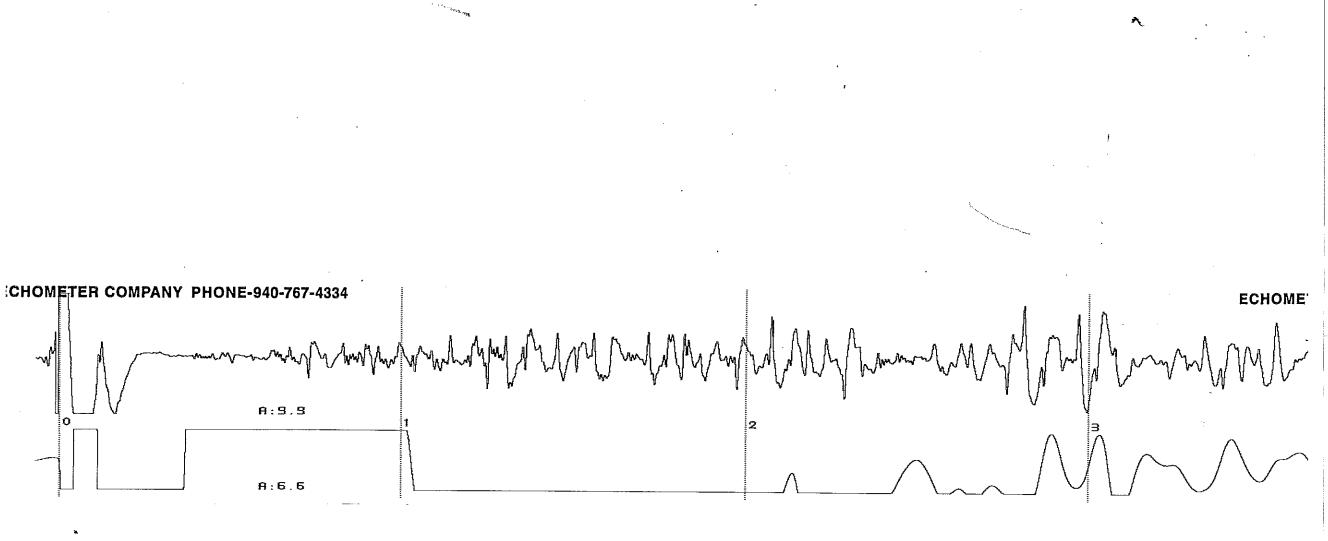

| ECHOMETER COMPANY PHONE-940-767-43                             | 34                                                                 | •                                      |                   |
|----------------------------------------------------------------|--------------------------------------------------------------------|----------------------------------------|-------------------|
| WELL <u>Simon 1-10</u><br>CASING PRESSURE <u>O</u><br>AP<br>AT | JOINTS TO LIQUID. NA<br>DISTANCE TO LIQUID. 2072 C<br>PBHP<br>SBHP | COLLAR P-P mV 0.068<br>A:10.0<br>UPPER | GENERATE<br>PULSE |
| PRODUCTION RATEQ<br>14:41:03 UTC 06/12/2013                    | PROD RATE EFF, %                                                   | LIQUID P-P mV 0.589<br>A: 6.6          | 12.1<br>VOLTS     |