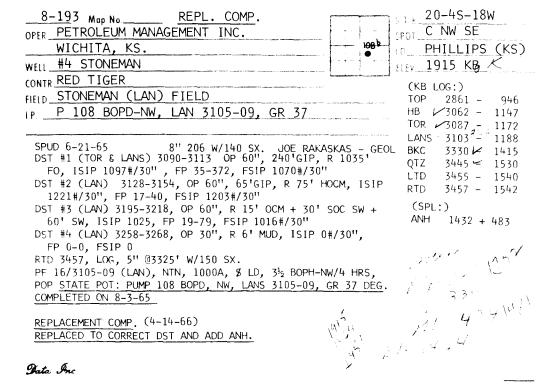

| Form      | CP1 - Well Plugging Application     |  |  |
|-----------|-------------------------------------|--|--|
| Operator  | Bach, Jason dba Bach Oil Production |  |  |
| Well Name | STONEMAN 4                          |  |  |
| Doc ID    | 1148501                             |  |  |

# Perforations And Bridge Plug Sets

| Perforation Top | Perforation Base | Formation | Bridge Plug Depth |
|-----------------|------------------|-----------|-------------------|
| 3105            | 3109             | Lansing   |                   |

June 18, 2013

Dale Ferland Bach, Jason dba Bach Oil Production PO BOX 723 ALMA, NE 68920-0723

Re: Plugging Application API 15-147-30030-00-00 STONEMAN 4 SE/4 Sec.20-04S-18W Phillips County, Kansas