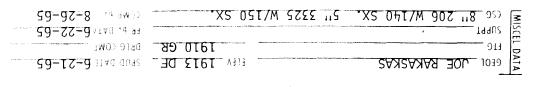

| Form      | CP1 - Well Plugging Application     |  |  |
|-----------|-------------------------------------|--|--|
| Operator  | Bach, Jason dba Bach Oil Production |  |  |
| Well Name | STONEMAN 4                          |  |  |
| Doc ID    | 1148501                             |  |  |

June 18, 2013

Dale Ferland Bach, Jason dba Bach Oil Production PO BOX 723 ALMA, NE 68920-0723

Re: Plugging Application API 15-147-30030-00-00 STONEMAN 4 SE/4 Sec.20-04S-18W Phillips County, Kansas