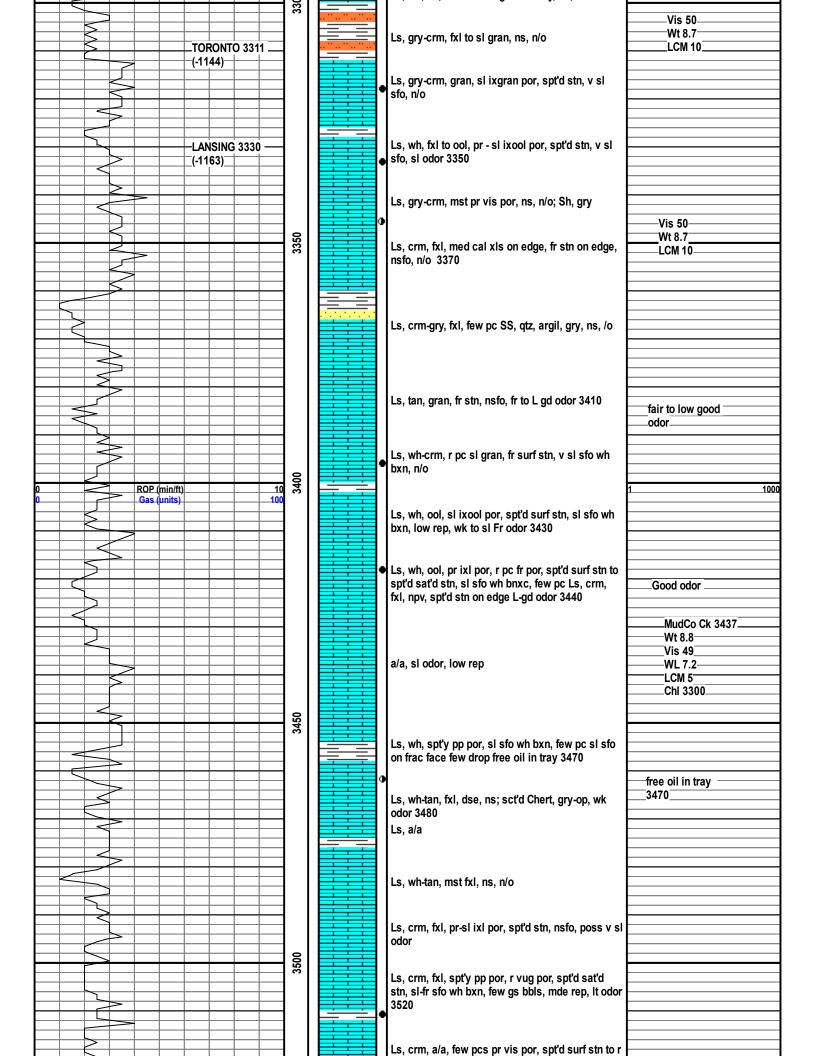

## MUD LOG WellSight Systems

Scale 1:240 (5"=100') Imperial Measured Depth Log

Well Name: MARCOTTE #2 Location: 660'FNL & 400' FEL: Sec. 20 ;Twnsp. 9s.; Rge. 18w. License Number: 34795 Region: Rooks County, KS Spud Date: 4-02-2013 Drilling Completed: 4-07-2013 Surface Coordinates: W/2 E/2 NE NE 700' FNL & 400' FEL Bottom Hole Coordinates: Ground Elevation (ft): 2161' K.B. Elevation (ft): 2166' Logged Interval (ft): 2800' To: 3650' Total Depth (ft): 3950' Formation: Arbuckle Type of Drilling Fluid: Chemical Printed by MUD.LOG from WellSight Systems 1-800-447-1534 www.WellSight.co

### FORMATION TOPS

| FORMATION | LOG TOP      | SAMPLE TOP    |
|-----------|--------------|---------------|
| Anhydrite | 1494 (+672)  | 1494 (+672)   |
| Topeka    | 3078 (-912)  | 3080 (-914)   |
| Heebner   | 3289 (-1123) | 3290 (-1124)  |
| Toronto   | 3308 (-1142) | 3310 (-1143)  |
| Lansing   | 3330 (-1164) | 3330 (-1164)  |
| BKC       | 3551 (-1384) | 3551 (-1384 ) |
| Arbuckle  | 3572 (-1406) | 3574 (-1408)  |
| TD        | 3650 (-1484) | 3950 (-1784)  |

DSTs

None due to high LCM

Comments

8 5/8" set at 307' 5 1/2" set at 3700 '

Well was drilled to 3950' RTD in case it needs to be converted to a SWD in the future. Casing was set to 3700' and further test of the economic potential of the Arbuckle formation is recommended by all parties.