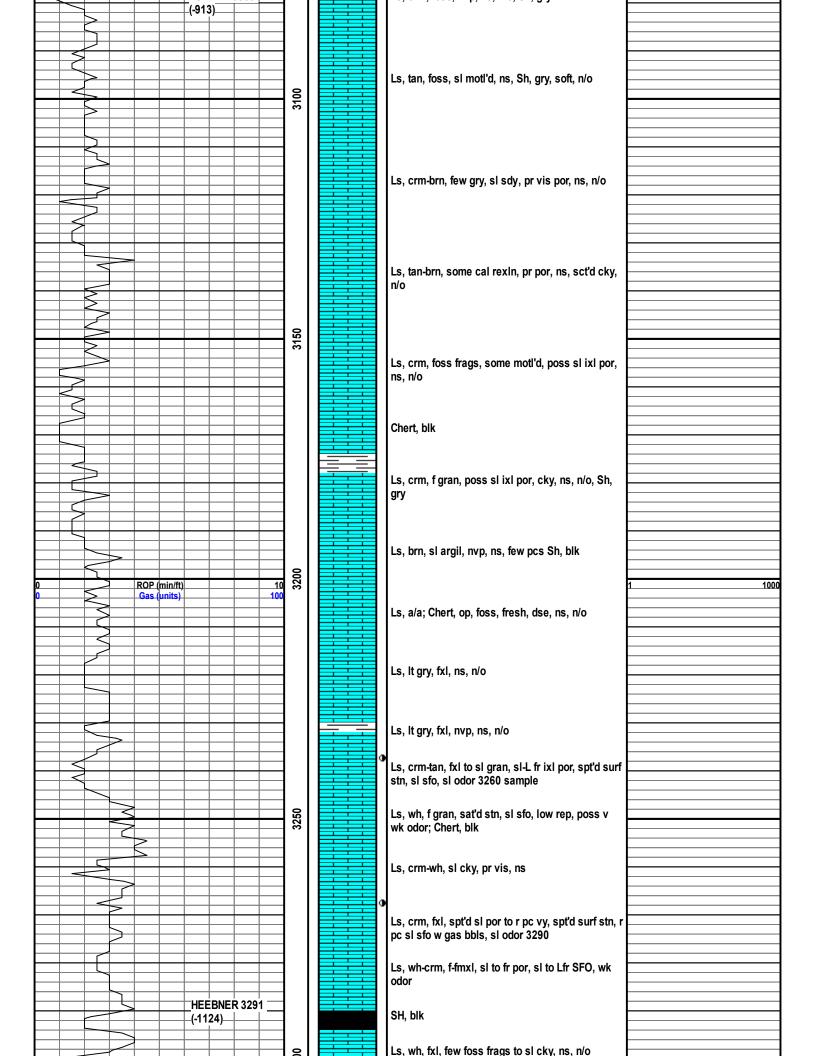

### FORMATION TOPS

| FORMATION | LOG TOP      | SAMPLE TOP    |
|-----------|--------------|---------------|
| Anhydrite | 1494 (+672)  | 1494 (+672)   |
| Topeka    | 3078 (-912)  | 3080 (-914)   |
| Heebner   | 3289 (-1123) | 3290 (-1124)  |
| Toronto   | 3308 (-1142) | 3310 (-1143)  |
| Lansing   | 3330 (-1164) | 3330 (-1164)  |
| BKC       | 3551 (-1384) | 3551 (-1384 ) |
| Arbuckle  | 3572 (-1406) | 3574 (-1408)  |
| TD        | 3650 (-1484) | 3950 (-1784)  |

Ls. crm. foss. nvp. ns. n/o: Sh. grv

| 1                            | 1000 |
|------------------------------|------|
|                              |      |
|                              |      |
|                              |      |
|                              |      |
|                              |      |
|                              |      |
|                              |      |
|                              |      |
|                              |      |
|                              |      |
|                              |      |
|                              |      |
|                              |      |
|                              |      |
|                              |      |
|                              |      |
|                              |      |
|                              |      |
|                              |      |
|                              |      |
|                              |      |
|                              |      |
|                              |      |
|                              |      |
|                              |      |
|                              |      |
|                              |      |
|                              |      |
|                              |      |
|                              |      |
|                              |      |
|                              |      |
|                              |      |
|                              |      |
|                              |      |
|                              |      |
|                              |      |
| MudCo Ck 3932                |      |
| MudCo Ck 3932<br>Wt 8.7      |      |
| ——Vis 51———                  |      |
| Vis 51<br>LCM 10             |      |
| Vis 51<br>LCM 10<br>Chl 1500 |      |
| Vis 51<br>LCM 10             |      |
| Vis 51<br>LCM 10<br>Chl 1500 |      |
| Vis 51<br>LCM 10<br>Chl 1500 |      |
| Vis 51<br>LCM 10<br>Chl 1500 |      |
| Vis 51<br>LCM 10<br>ChI 1500 |      |
| Vis 51<br>LCM 10<br>Chl 1500 |      |
| Vis 51<br>LCM 10<br>ChI 1500 |      |
| Vis 51<br>LCM 10<br>Chl 1500 |      |
| Vis 51<br>LCM 10<br>Chl 1500 |      |