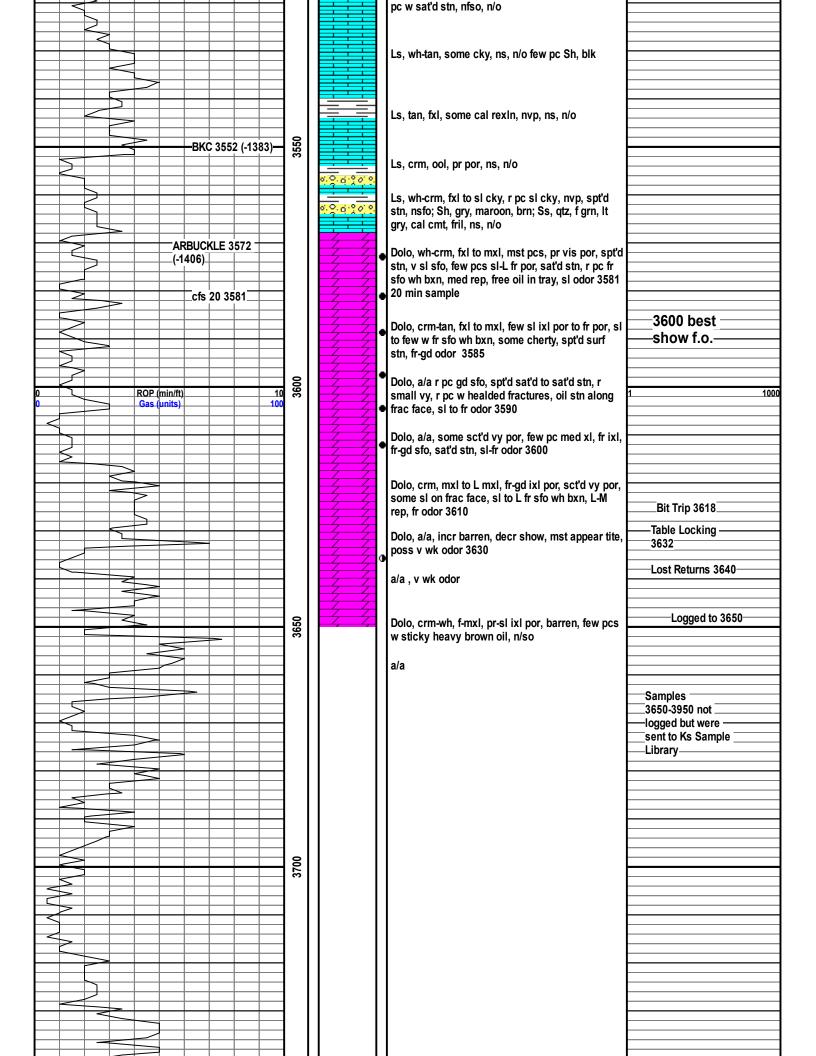

## MUD LOG WellSight Systems

Scale 1:240 (5"=100') Imperial Measured Depth Log

Well Name: MARCOTTE #2 Location: 660'FNL & 400' FEL: Sec. 20 ;Twnsp. 9s.; Rge. 18w. License Number: 34795 Region: Rooks County, KS Spud Date: 4-02-2013 Drilling Completed: 4-07-2013 Surface Coordinates: W/2 E/2 NE NE 700' FNL & 400' FEL Bottom Hole Coordinates: Ground Elevation (ft): 2161' K.B. Elevation (ft): 2166' Logged Interval (ft): 2800' To: 3650' Total Depth (ft): 3950' Formation: Arbuckle Type of Drilling Fluid: Chemical Printed by MUD.LOG from WellSight Systems 1-800-447-1534 www.WellSight.co

### FORMATION TOPS

| FORMATION | LOG TOP      | SAMPLE TOP    |
|-----------|--------------|---------------|
| Anhydrite | 1494 (+672)  | 1494 (+672)   |
| Topeka    | 3078 (-912)  | 3080 (-914)   |
| Heebner   | 3289 (-1123) | 3290 (-1124)  |
| Toronto   | 3308 (-1142) | 3310 (-1143)  |
| Lansing   | 3330 (-1164) | 3330 (-1164)  |
| BKC       | 3551 (-1384) | 3551 (-1384 ) |
| Arbuckle  | 3572 (-1406) | 3574 (-1408)  |
| TD        | 3650 (-1484) | 3950 (-1784)  |

DSTs

None due to high LCM

Comments

8 5/8" set at 307' 5 1/2" set at 3700 '

Well was drilled to 3950' RTD in case it needs to be converted to a SWD in the future. Casing was set to 3700' and further test of the economic potential of the Arbuckle formation is recommended by all parties.