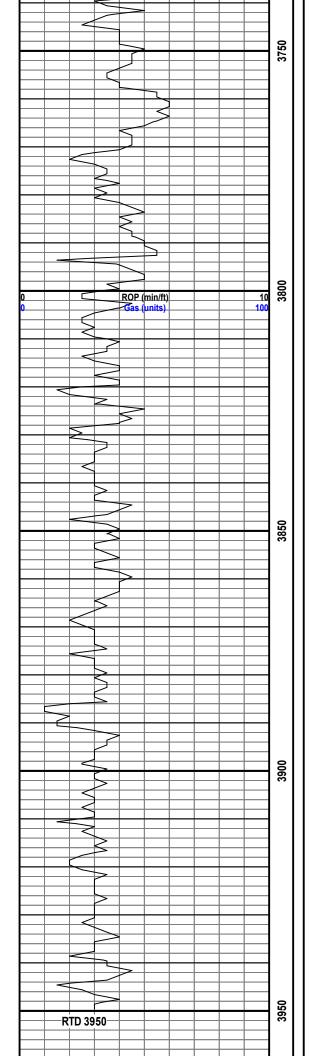

## MUD LOG WellSight Systems

Scale 1:240 (5"=100') Imperial Measured Depth Log

Well Name: MARCOTTE #2 Location: 660'FNL & 400' FEL: Sec. 20 ;Twnsp. 9s.; Rge. 18w. License Number: 34795 Region: Rooks County, KS Spud Date: 4-02-2013 Drilling Completed: 4-07-2013 Surface Coordinates: W/2 E/2 NE NE 700' FNL & 400' FEL Bottom Hole Coordinates: Ground Elevation (ft): 2161' K.B. Elevation (ft): 2166' Logged Interval (ft): 2800' To: 3650' Total Depth (ft): 3950' Formation: Arbuckle Type of Drilling Fluid: Chemical Printed by MUD.LOG from WellSight Systems 1-800-447-1534 www.WellSight.co

DSTs

None due to high LCM

Comments

8 5/8" set at 307' 5 1/2" set at 3700 '

Well was drilled to 3950' RTD in case it needs to be converted to a SWD in the future. Casing was set to 3700' and further test of the economic potential of the Arbuckle formation is recommended by all parties.