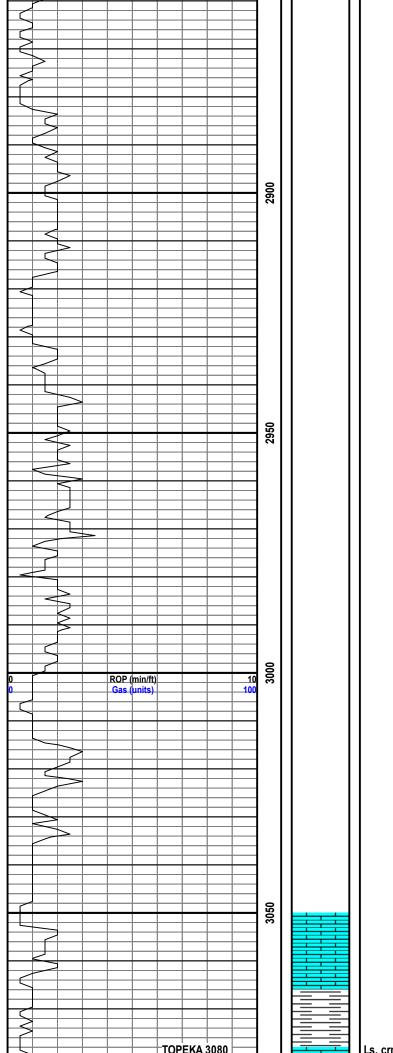

### FORMATION TOPS

| FORMATION | LOG TOP      | SAMPLE TOP    |
|-----------|--------------|---------------|
| Anhydrite | 1494 (+672)  | 1494 (+672)   |
| Topeka    | 3078 (-912)  | 3080 (-914)   |
| Heebner   | 3289 (-1123) | 3290 (-1124)  |
| Toronto   | 3308 (-1142) | 3310 (-1143)  |
| Lansing   | 3330 (-1164) | 3330 (-1164)  |
| BKC       | 3551 (-1384) | 3551 (-1384 ) |
| Arbuckle  | 3572 (-1406) | 3574 (-1408)  |
| TD        | 3650 (-1484) | 3950 (-1784)  |

DSTs

None due to high LCM

Comments

8 5/8" set at 307' 5 1/2" set at 3700 '

Well was drilled to 3950' RTD in case it needs to be converted to a SWD in the future. Casing was set to 3700' and further test of the economic potential of the Arbuckle formation is recommended by all parties.