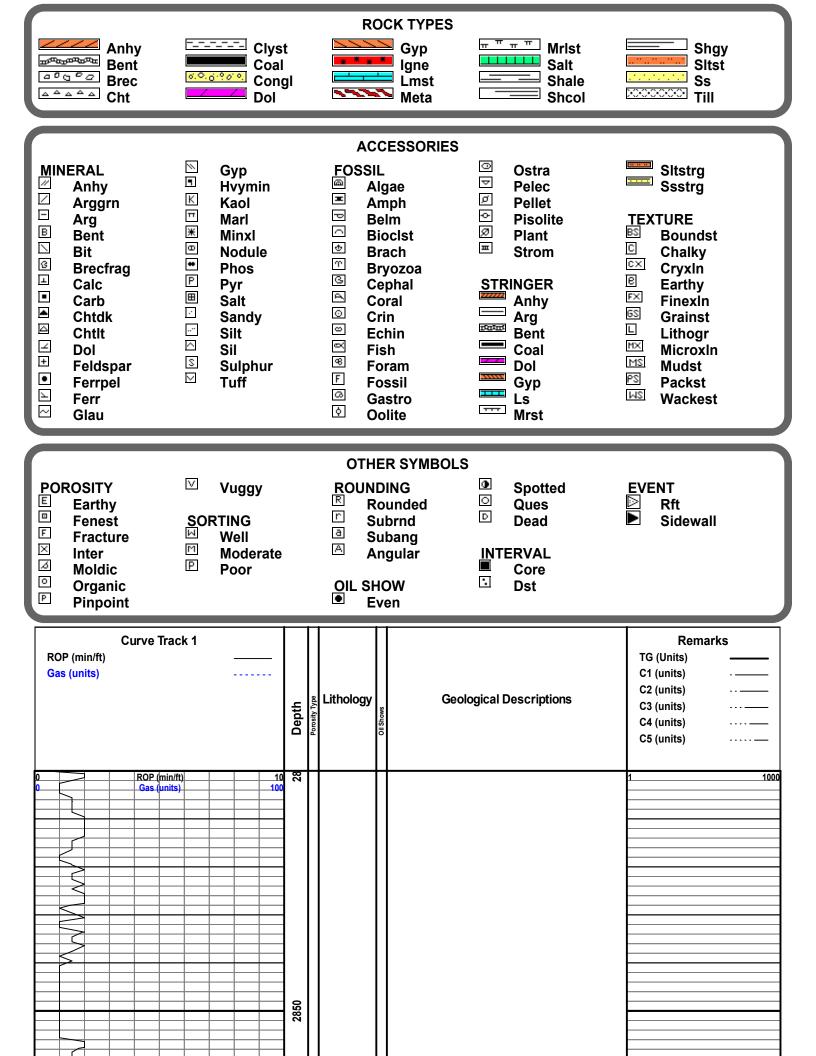

## MUD LOG WellSight Systems

Scale 1:240 (5"=100') Imperial Measured Depth Log

Well Name: MARCOTTE #2 Location: 660'FNL & 400' FEL: Sec. 20 ;Twnsp. 9s.; Rge. 18w. License Number: 34795 Region: Rooks County, KS Spud Date: 4-02-2013 Drilling Completed: 4-07-2013 Surface Coordinates: W/2 E/2 NE NE 700' FNL & 400' FEL Bottom Hole Coordinates: Ground Elevation (ft): 2161' K.B. Elevation (ft): 2166' Logged Interval (ft): 2800' To: 3650' Total Depth (ft): 3950' Formation: Arbuckle Type of Drilling Fluid: Chemical Printed by MUD.LOG from WellSight Systems 1-800-447-1534 www.WellSight.co

### FORMATION TOPS

| FORMATION | LOG TOP      | SAMPLE TOP    |
|-----------|--------------|---------------|
| Anhydrite | 1494 (+672)  | 1494 (+672)   |
| Topeka    | 3078 (-912)  | 3080 (-914)   |
| Heebner   | 3289 (-1123) | 3290 (-1124)  |
| Toronto   | 3308 (-1142) | 3310 (-1143)  |
| Lansing   | 3330 (-1164) | 3330 (-1164)  |
| BKC       | 3551 (-1384) | 3551 (-1384 ) |
| Arbuckle  | 3572 (-1406) | 3574 (-1408)  |
| TD        | 3650 (-1484) | 3950 (-1784)  |