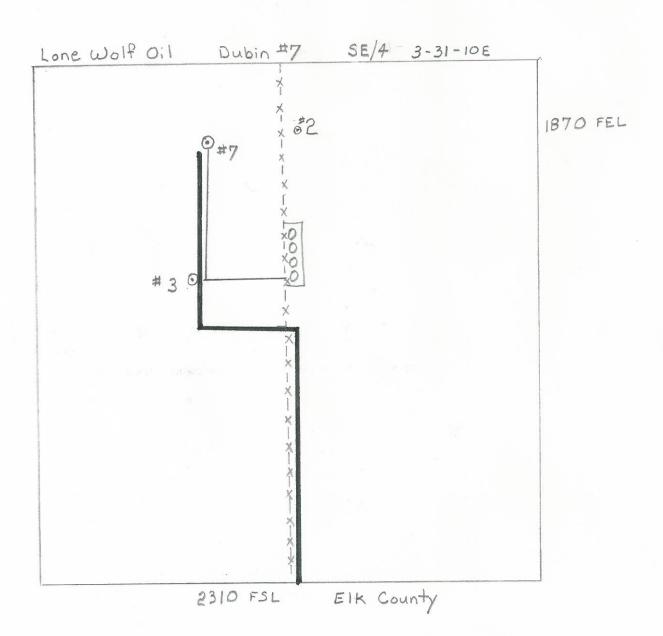

A-1                                                                                                                                                      |  |  |
| Submitted Electronically                                                                                                                                                                                                                                                                                                                                                                                          |                                                                                                                                                                                                                                 |  |  |