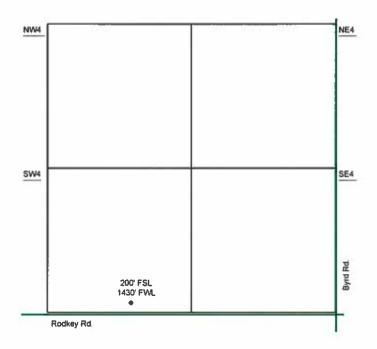

ot received with this form, the KSONA-1 will be returned.                                                                                                                                |  |  |  |  |
| Submitted Electronically                                                                                                                                                                             | _                                                                                                                                                                                                                           |  |  |  |  |

HYLBOM A-5 Additional Surface Owner

Kent Maddux 2245 Rd. 190 Deerfield, KS 67838

#### Proposed Plan of Construction Hylbom A-5 Sec 30 T23S-R34W Finney County, KS



The Tank Battery for the Hylbom A-5 is located in the NW of NW the quarter.

Sec 30 - T23S - R34W



SW/4

Proposed Details of SW/4 Sec 30 -T23S -R34W





|