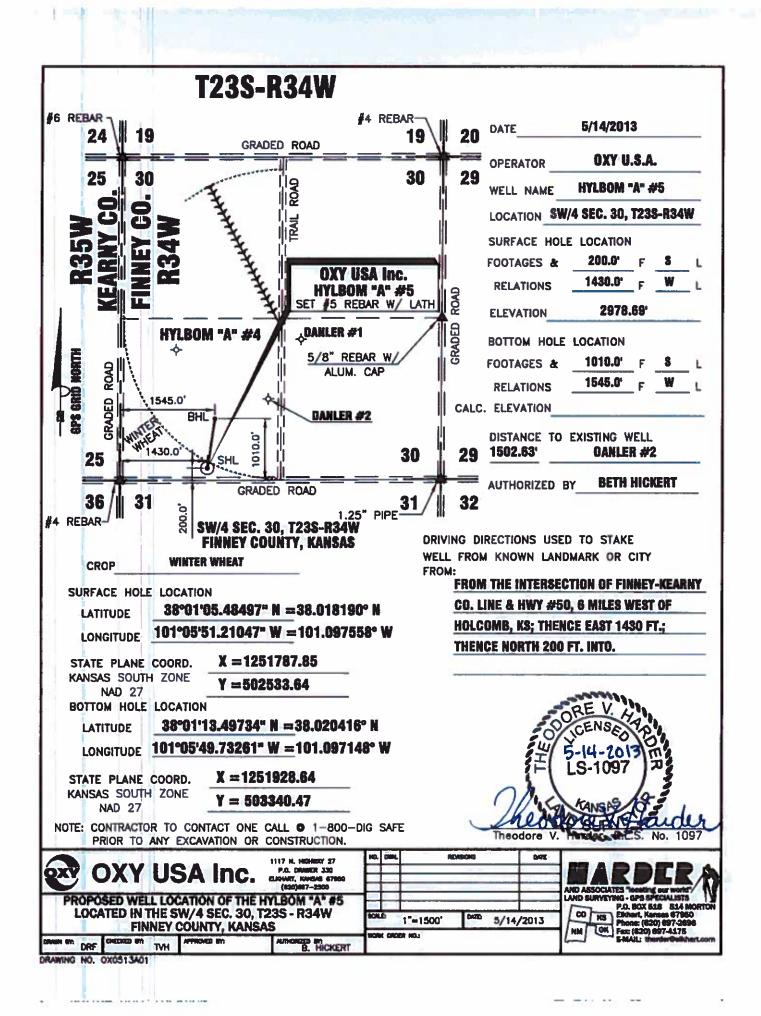

|  |  |  |  |
| Submitted Electronically                                                                                                                                                                             | _                                                                                                                                                                                                                           |  |  |  |  |

HYLBOM A-5 Additional Surface Owner

Kent Maddux 2245 Rd. 190 Deerfield, KS 67838

#### Proposed Plan of Construction Hylbom A-5 Sec 30 T23S-R34W Finney County, KS



The Tank Battery for the Hylbom A-5 is located in the NW of NW the quarter.

Sec 30 - T23S - R34W



SW/4

Proposed Details of SW/4 Sec 30 -T23S -R34W





|