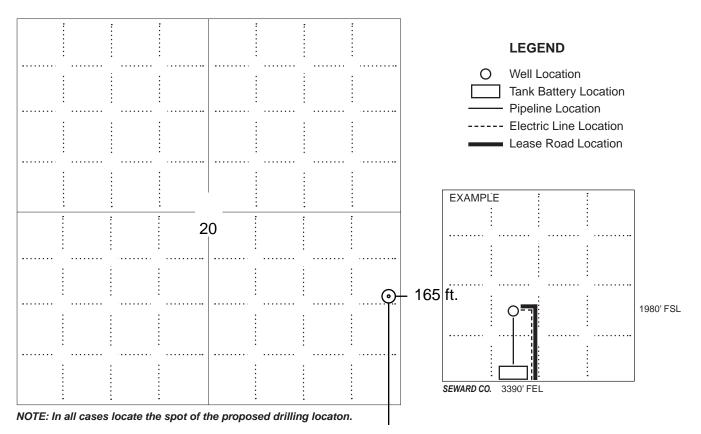

## IN ALL CASES PLOT THE INTENDED WELL ON THE PLAT BELOW

In all cases, please fully complete this side of the form. Include items 1 through 5 at the bottom of this page.

| Operator:                             | Location of Well: County:                                                                            |
|---------------------------------------|------------------------------------------------------------------------------------------------------|
| Lease:                                | feet from N / S Line of Section                                                                      |
| Well Number:                          | feet from E / W Line of Section                                                                      |
| Field:                                | Sec Twp S. R                                                                                         |
| Number of Acres attributable to well: | Is Section: Regular or Irregular                                                                     |
|                                       | If Section is Irregular, locate well from nearest corner boundary.  Section corner used: NE NW SE SW |

#### **PLAT**

Show location of the well. Show footage to the nearest lease or unit boundary line. Show the predicted locations of lease roads, tank batteries, pipelines and electrical lines, as required by the Kansas Surface Owner Notice Act (House Bill 2032).

You may attach a separate plat if desired.

### 1485 ft.

#### In plotting the proposed location of the well, you must show:

- 1. The manner in which you are using the depicted plat by identifying section lines, i.e. 1 section, 1 section with 8 surrounding sections, 4 sections, etc.
- 2. The distance of the proposed drilling location from the south / north and east / west outside section lines.
- 3. The distance to the nearest lease or unit boundary line (in footage).
- 4. If proposed location is located within a prorated or spaced field a certificate of acreage attribution plat must be attached: (C0-7 for oil wells; CG-8 for gas wells).
- 5. The predicted locations of lease roads, tank batteries, pipelines, and electrical lines.

### IN ALL CASES PLOT THE INTENDED WELL ON THE PLAT BELOW

In all cases, please fully complete this side of the form. Include items 1 through 5 at the bottom of this page.

| Operator: Edward E Birk  Lease: Lehmann North                                                                                   | Location of Well: County: Coffey                                                                     |
|---------------------------------------------------------------------------------------------------------------------------------|------------------------------------------------------------------------------------------------------|
|                                                                                                                                 | 1,485 feet from N / X S Line of Section                                                              |
| Well Number: 1                                                                                                                  | 165 feet from X E / W Line of Section                                                                |
| Field: Parmely                                                                                                                  | Sec. 20 Twp. 22 S. R. 17 X E W                                                                       |
| Number of Acres attributable to well:                                                                                           | Is Section: Regular or Irregular                                                                     |
| QTR/QTR/QTR of acreage: SE - SE - NE - SE                                                                                       |                                                                                                      |
|                                                                                                                                 | If Section is Irregular, locate well from nearest corner boundary.  Section corner used: NE NW SE SW |
| PLI Show location of the well. Show footage to the nearest lease roads, tank batteries, pipelines and electrical lines, as requ | ase or unit boundary line. Show the predicted locations of                                           |
| You may attach a sep                                                                                                            |                                                                                                      |
|                                                                                                                                 | LEGEND                                                                                               |
|                                                                                                                                 | O Well Location Tank Battery Location Pipeline Location                                              |
|                                                                                                                                 | Electric Line Location  Lease Road Location                                                          |
|                                                                                                                                 | EXAMPLE                                                                                              |
|                                                                                                                                 |                                                                                                      |
|                                                                                                                                 |                                                                                                      |
|                                                                                                                                 | 1980' FSL                                                                                            |
|                                                                                                                                 |                                                                                                      |

SEWARD CO. 3390' FEL

NOTE: In all cases locate the spot of the proposed drilling locaton.

## In plotting the proposed location of the well, you must show:

- 1. The manner in which you are using the depicted plat by identifying section lines, i.e. 1 section, 1 section with 8 surrounding sections, 4 sections, etc.
- 2. The distance of the proposed drilling location from the south / north and east / west outside section lines.
- 3. The distance to the nearest lease or unit boundary line (in footage).
- If proposed location is located within a prorated or spaced field a certificate of acreage attribution plat must be attached: (C0-7 for oil wells; CG-8 for gas wells).
- 5. The predicted locations of lease roads, tank batteries, pipelines, and electrical lines.