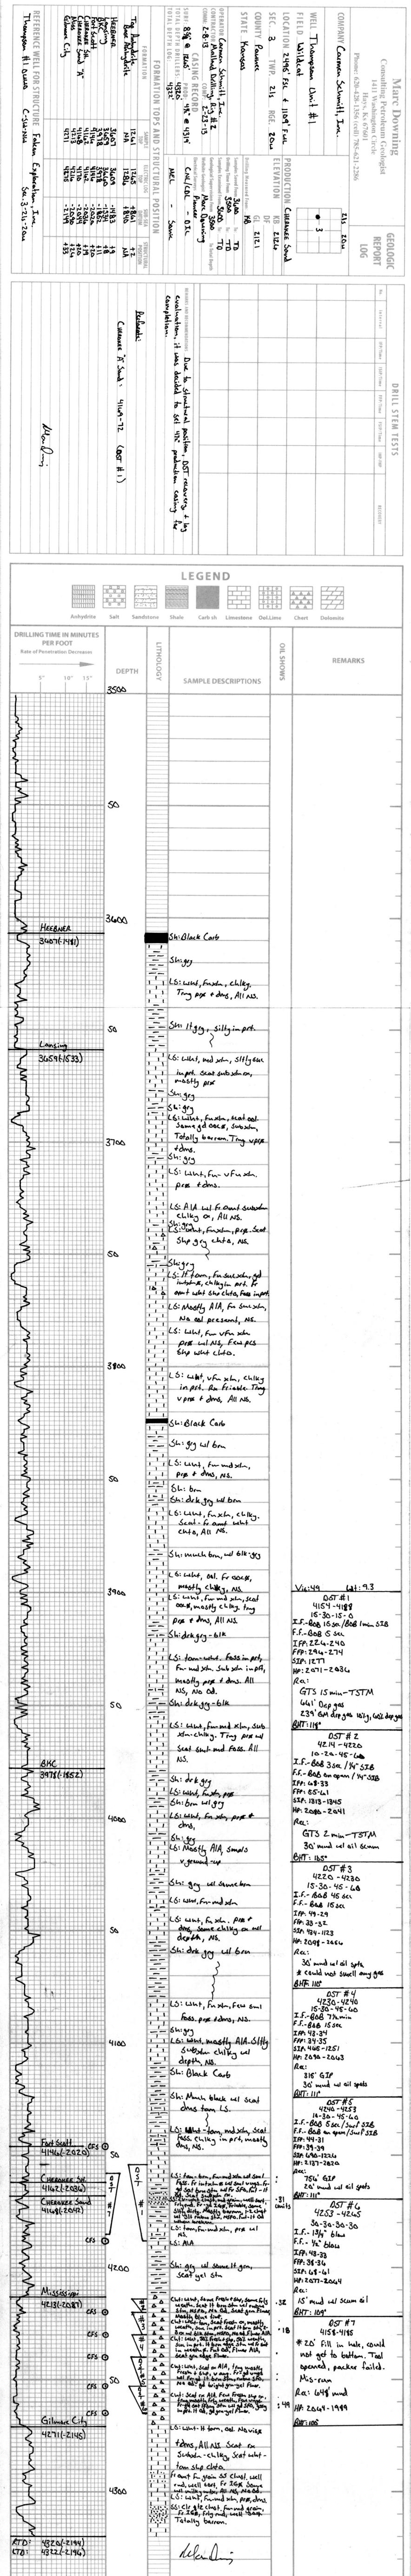

| Form      | ACO1 - Well Completion |
|-----------|------------------------|
| Operator  | Carmen Schmitt, Inc.   |
| Well Name | Thompson Unit 1        |
| Doc ID    | 1149365                |

## Tops

| Name              | Тор  | Datum |
|-------------------|------|-------|
| Anhydrite         | 1265 | 861   |
| Heebner           | 3609 | -1483 |
| Lansing           | 3660 | -1534 |
| Base Kansas City  | 3978 | -1852 |
| Fort Scott        | 4146 | -2020 |
| Cherokee Shale    | 4162 | -2036 |
| Cherokee "A" Sand | 4170 | -2044 |
| Mississippian     | 4216 | -2090 |
| Gilmore City      | 4275 | -2149 |