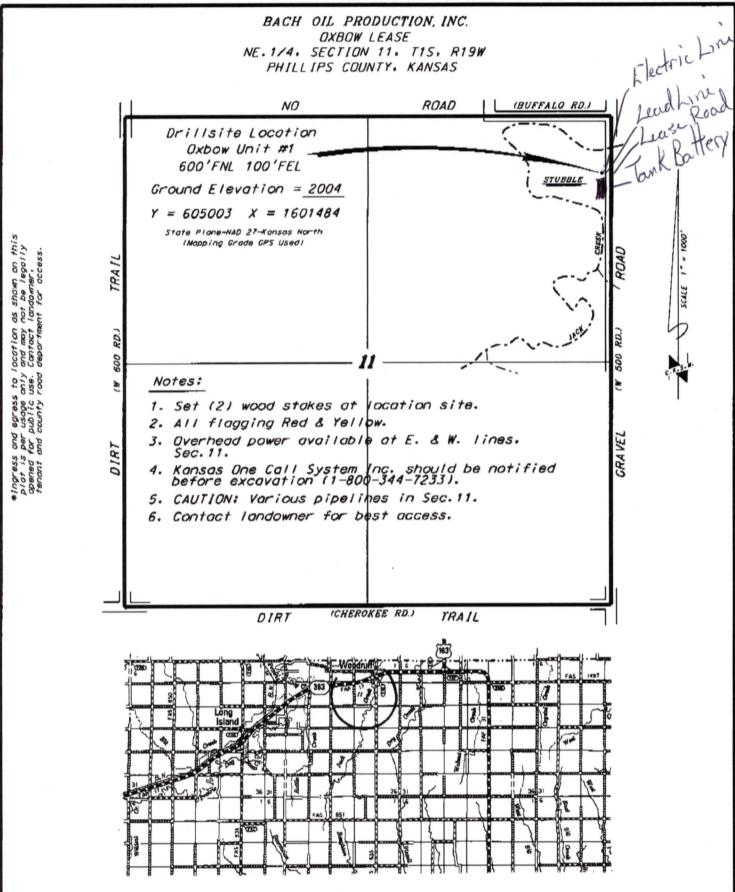

A-1                                                                                                                                                      |  |  |
| Submitted Electronically                                                                                                                                                                                                                                                                                                                                                                                          |                                                                                                                                                                                                                                 |  |  |



Controlling data is bosed used the best maps and photographs available to us and upon a regiserian of fund containing 640 ocres.

July 15, 2013

owinstle sport or lines were determined using the hormal stondard of core of allifeld surveyors priding in the state of Kordoo. The section corner of the lines is section in the section in the page of the lines that the section is the section of the section is the section in the section is garphied. Therefore, the specific range in this service ond occoping this form of all other ries relying these or the section of the section of the section of the section of the control of the larger hormal section of the section of th



# OIL AND GAS LEASE

| PHILLIPS COUNTY 555              |
|----------------------------------|
| Filed for record on the 29