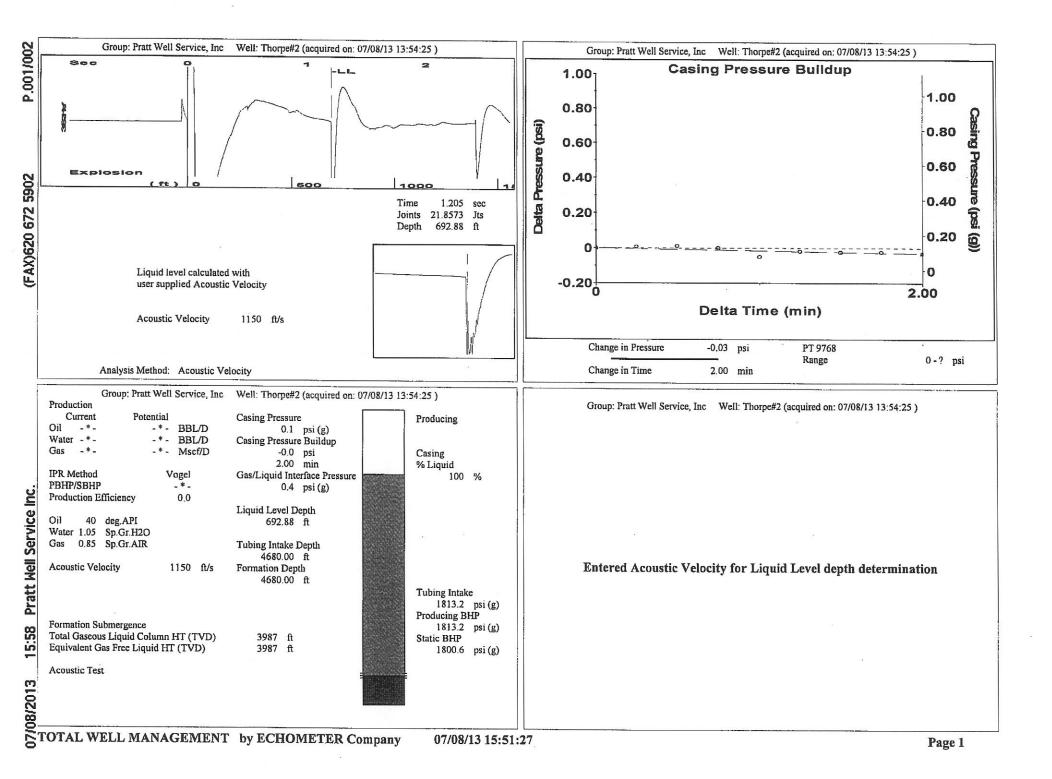

Name   Name   Name   Name   Name   Name   Name   Name   Name   Name   Name   Name   Name   Name   Name   Name   Name   Name   Name   Name   Name   Name   Name   Name   Name   Name   Name   Name   Name   Name   Name   Name   Name   Name   Name   Name   Name   Name   Name   Name   Name   Name   Name   Name   Name   Name   Name   Name   Name   Name   Name   Name   Name   Name   Name   Name   Name   Name   Name   Name   Name   Name   Name   Name   Name   Name   Name   Name   Name   Name   Name   Name   Name   Name   Name   Name   Name   Name   Name   Name   Name   Name   Name   Name   Name   Name   Name   Name   Name   Name   Name   Name   Name   Name   Name   Name   Name | KCC District Office #4 - 2301 E. 13th Street, Hays, KS 67601-2651                             | Phone 785.625.0550 |